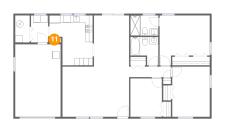

## **Floor 1** - Pantry

Dimensions: 3'3" x 1'3" Area: 4 sq. ft Counted as living area: Yes