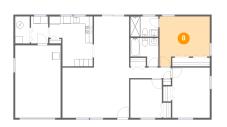

## Floor 1 - Primary Bedroom

Dimensions: 13'10" x 13'8" Area: 161 sq. ft Counted as living area: Yes

Dimensions: 18'4" x 13'10" Area: 253 sq. ft Counted as living area: Yes Heated: Yes Finished: Yes Enclosed: Yes Contiguous: Yes Permitted: Yes Wet space: No Addition: No Conversion: No