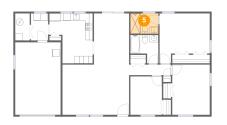

## 5 Floor 1 - Bath

Dimensions: 7'8" x 5'7" Area: 43 sq. ft Counted as living area: Yes

Dimensions: 11'11" x 13'9" Area: 135 sq. ft Counted as living area: Yes Heated: Yes Finished: Yes Enclosed: Yes Contiguous: Yes Permitted: Yes Wet space: No Addition: No Conversion: No