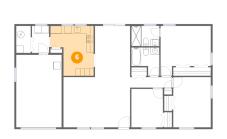

## Floor 1 - Bedroom

Dimensions: 10'4" x 13'10" Area: 143 sq. ft Counted as living area: Yes Heated: Yes Finished: Yes Enclosed: Yes Contiguous: Yes Permitted: Yes Wet space: No Addition: No Conversion: No