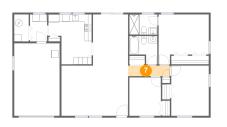

## 5 Floor 1 - Bath

Dimensions: 7'8" x 5'7" Area: 43 sq. ft Counted as living area: Yes

Dimensions: 11'11" x 13'9" Area: 135 sq. ft Counted as living area: Yes Heated: Yes Finished: Yes Enclosed: Yes Contiguous: Yes Permitted: Yes Wet space: No Addition: No Conversion: No