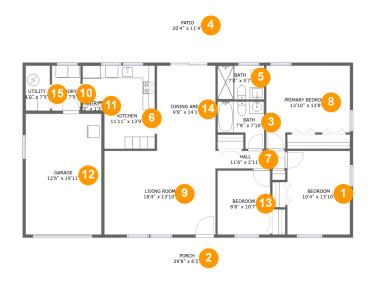

PATIO 20'4" x 11'4"

FLOOR 1

PORCH 29'8" x 6'5"

## **Room dimensions**

Floor 1

Total sqft: 1993 Living

Living area: 1307

| #  |                 | Dimensions     | sqft       | Counted as living area |
|----|-----------------|----------------|------------|------------------------|
| 1  | Bedroom         | 10'4" x 13'10" | 143 sq. ft | Yes                    |
| 2  | Porch           | 29'8" x 6'5"   | 190 sq. ft | No                     |
| 3  | Bath            | 7'8" x 7'10"   | 48 sq. ft  | Yes                    |
| 4  | Patio           | 20'4" x 11'4"  | 231 sq. ft | No                     |
| 5  | Bath            | 7'8" x 5'7"    | 43 sq. ft  | Yes                    |
| 6  | Kitchen         | 11'11" x 13'9" | 135 sq. ft | Yes                    |
| 7  | Hall            | 11'6" x 2'11"  | 34 sq. ft  | Yes                    |
| 8  | Primary Bedroom | 13'10" x 13'8" | 161 sq. ft | Yes                    |
| 9  | Living Room     | 18'4" x 13'10" | 253 sq. ft | Yes                    |
| 10 | Laundry         | 4'9" x 7'5"    | 35 sq. ft  | Yes                    |
| 11 | Pantry          | 3'3" x 1'3"    | 4 sq. ft   | Yes                    |

Scan captured on Thu, 01 May 2025 21:11:55 GMT

| #  |             | Dimensions     | sqft       | Counted as living area |
|----|-------------|----------------|------------|------------------------|
| 12 | Garage      | 12'6" x 19'11" | 249 sq. ft | No                     |
| 13 | Bedroom     | 8'8" x 10'7"   | 92 sq. ft  | Yes                    |
| 14 | Dining Area | 9'8" x 14'1"   | 136 sq. ft | Yes                    |
| 15 | Utility     | 4'0" x 7'5"    | 30 sq. ft  | Yes                    |