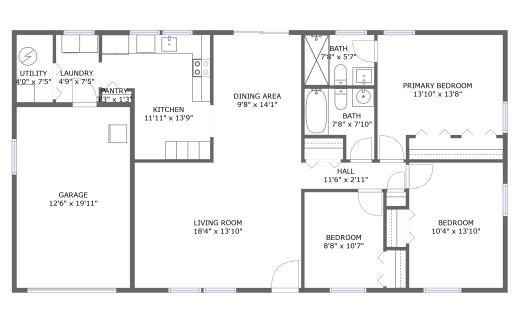

## **Room dimensions**

Floor 1

Total sqft: 1993 Living

Living area: 1307

| #  |                 | Dimensions     | sqft       | Counted as living area |
|----|-----------------|----------------|------------|------------------------|
| 1  | Bedroom         | 10'4" x 13'10" | 143 sq. ft | Yes                    |
| 2  | Porch           | 29'8" x 6'5"   | 190 sq. ft | No                     |
| 3  | Bath            | 7'8" x 7'10"   | 48 sq. ft  | Yes                    |
| 4  | Patio           | 20'4" x 11'4"  | 231 sq. ft | No                     |
| 5  | Bath            | 7'8" x 5'7"    | 43 sq. ft  | Yes                    |
| 6  | Kitchen         | 11'11" x 13'9" | 135 sq. ft | Yes                    |
| 7  | Hall            | 11'6" x 2'11"  | 34 sq. ft  | Yes                    |
| 8  | Primary Bedroom | 13'10" x 13'8" | 161 sq. ft | Yes                    |
| 9  | Living Room     | 18'4" x 13'10" | 253 sq. ft | Yes                    |
| 10 | Laundry         | 4'9" x 7'5"    | 35 sq. ft  | Yes                    |
| 11 | Pantry          | 3'3" x 1'3"    | 4 sq. ft   | Yes                    |

Scan captured on Thu, 01 May 2025 21:11:55 GMT

| #  |             | Dimensions     | sqft       | Counted as living area |
|----|-------------|----------------|------------|------------------------|
| 12 | Garage      | 12'6" x 19'11" | 249 sq. ft | No                     |
| 13 | Bedroom     | 8'8" x 10'7"   | 92 sq. ft  | Yes                    |
| 14 | Dining Area | 9'8" x 14'1"   | 136 sq. ft | Yes                    |
| 15 | Utility     | 4'0" x 7'5"    | 30 sq. ft  | Yes                    |