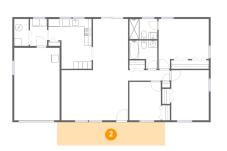

## 2 Floor 1 - Porch

Dimensions: 29'8" x 6'5" Area: 190 sq. ft Counted as living area: No

Dimensions: 7'8" x 7'10" Area: 48 sq. ft Counted as living area: Yes Heated: Yes Finished: Yes Enclosed: Yes Contiguous: Yes Permitted: Yes Wet space: Yes Addition: No Conversion: No

Dimensions: 20'4" x 11'4" Area: 231 sq. ft Counted as living area: No Heated: No Finished: Yes Enclosed: No Contiguous: Yes Permitted: Yes Wet space: No Addition: No Conversion: No