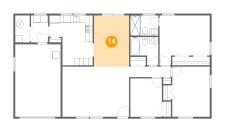

## Floor 1 - Primary Bedroom

Dimensions: 13'10" x 13'8" Area: 161 sq. ft Counted as living area: Yes

Dimensions: 18'4" x 13'10" Area: 253 sq. ft Counted as living area: Yes Heated: Yes Finished: Yes Enclosed: Yes Contiguous: Yes Permitted: Yes Wet space: No Addition: No Conversion: No