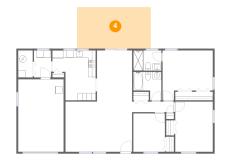

## Floor 1 - Primary Bedroom

Dimensions: 13'10" x 13'8" Area: 161 sq. ft Counted as living area: Yes

Dimensions: 18'4" x 13'10" Area: 253 sq. ft Counted as living area: Yes Heated: Yes Finished: Yes Enclosed: Yes Contiguous: Yes Permitted: Yes Wet space: No Addition: No Conversion: No