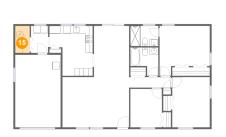

## Floor 1 - Bedroom

Dimensions: 10'4" x 13'10" Area: 143 sq. ft Counted as living area: Yes Heated: Yes Finished: Yes Enclosed: Yes Contiguous: Yes Permitted: Yes Wet space: No Addition: No Conversion: No