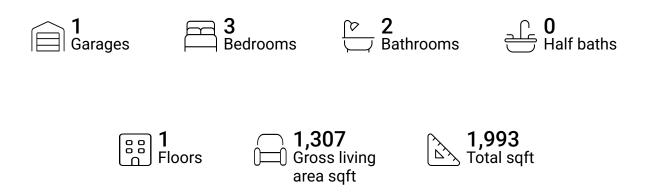

PATIO 20'4" x 11'4"

FLOOR 1

PORCH 29'8" x 6'5"

#### **Property summary**





## **Room dimensions**

Floor 1

Total sqft: 1993 Living

Living area: 1307

| #  |                 | Dimensions     | sqft       | Counted as living area |
|----|-----------------|----------------|------------|------------------------|
| 1  | Bedroom         | 10'4" x 13'10" | 143 sq. ft | Yes                    |
| 2  | Porch           | 29'8" x 6'5"   | 190 sq. ft | No                     |
| 3  | Bath            | 7'8" x 7'10"   | 48 sq. ft  | Yes                    |
| 4  | Patio           | 20'4" x 11'4"  | 231 sq. ft | No                     |
| 5  | Bath            | 7'8" x 5'7"    | 43 sq. ft  | Yes                    |
| 6  | Kitchen         | 11'11" x 13'9" | 135 sq. ft | Yes                    |
| 7  | Hall            | 11'6" x 2'11"  | 34 sq. ft  | Yes                    |