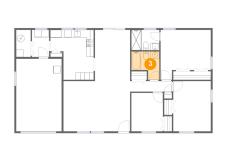

## 5 Floor 1 - Bath

Dimensions: 7'8" x 5'7" Area: 43 sq. ft Counted as living area: Yes

Dimensions: 11'11" x 13'9" Area: 135 sq. ft Counted as living area: Yes Heated: Yes Finished: Yes Enclosed: Yes Contiguous: Yes Permitted: Yes Wet space: No Addition: No Conversion: No