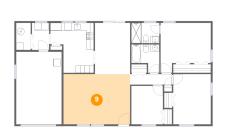

## 🤨 Floor 1 - Dining Area

Dimensions: 9'8" x 14'1" Area: 136 sq. ft Counted as living area: Yes

**Dimensions:** 4'0" x 7'5" **Area:** 30 sq. ft **Counted as living area:** Yes