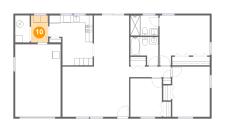

## 😳 Floor 1 - Laundry

Dimensions: 4'9" x 7'5" Area: 35 sq. ft Counted as living area: Yes Heated: Yes Finished: Yes Enclosed: Yes Contiguous: Yes Permitted: Yes Wet space: No Addition: No Conversion: No