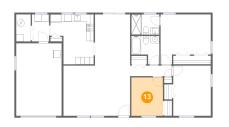

## 追 Floor 1 - Bedroom

Dimensions: 8'8" x 10'7" Area: 92 sq. ft Counted as living area: Yes Heated: Yes Finished: Yes Enclosed: Yes Contiguous: Yes Permitted: Yes Wet space: No Addition: No Conversion: No