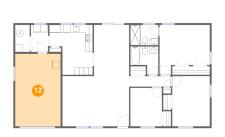

## Ploor 1 - Garage

Dimensions: 12'6" x 19'11" Area: 249 sq. ft Counted as living area: No Heated: No Finished: No Enclosed: Yes Contiguous: Yes Permitted: Yes Wet space: No Addition: No Conversion: No