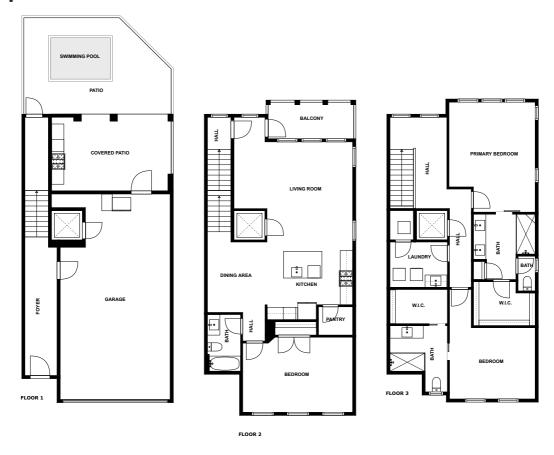

## Floor plan

fvm

SIZES AND DIMENSIONS ARE APPROXIMATE, ACTUAL MAY VARY

### **Appendix 1: Data sheet**

| Garage - 1            | Entry - 1           | Entry - Foyer - 1             |
|-----------------------|---------------------|-------------------------------|
| Outdoor - 3           | Outdoor - Patio - 2 | Outdoor - Patio - Covered - 1 |
| Outdoor - Balcony - 1 | SwimmingPool - 1    | Pantry - 1                    |
| Bath - 4              | Bath - Toilet - 1   | Bedroom - 3                   |
| Bedroom - Master - 1  | LivingRoom - 1      | Hall - 4                      |
| Kitchen - 1           | Dining - 1          | Dining - Open - 1             |
| Closet - 2            | Closet - Walkln - 2 | Utility - 1                   |
| Utility - Laundry - 1 | _                   |                               |