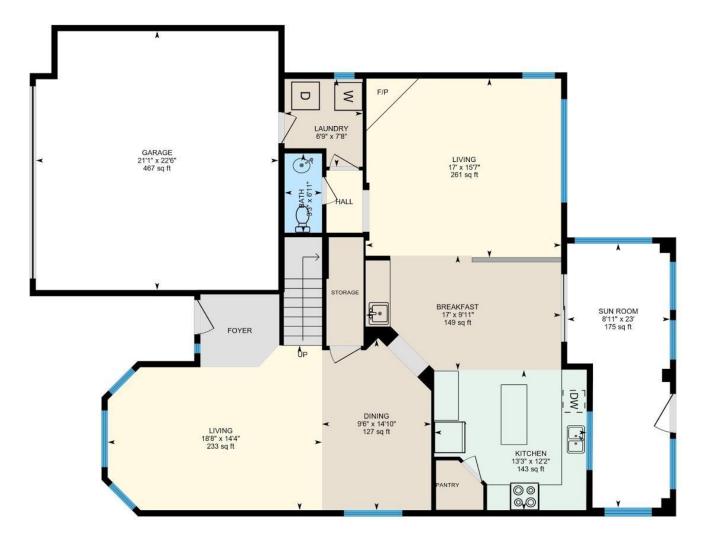

#### **Room Measurements**

Only major rooms are listed. Some listed rooms may be excluded from total interior floor area (e.g. garage). Room dimensions are largest length and width; parts of room may be smaller. Room area is not always equal to product of length and width.

### 1ST FLOOR

Bath: 6'11" x 3'3" (6.9' x 3.3') | 22 sq ft Breakfast: 9'11" x 17' (10' x 17') | 149 sq ft Dining: 14'10" x 9'6" (14.8' x 9.5') | 127 sq ft Garage: 22'6" x 21'1" (22.5' x 21.1') | 467 sq ft Kitchen: 12'2" x 13'3" (12.2' x 13.3') | 143 sq ft Laundry: 7'8" x 6'9" (7.6' x 6.8') | 46 sq ft

Laundry: 7'8" x 6'9" (7.6' x 6.8') | 46 sq ft Living: 15'7" x 17' (15.6' x 17') | 261 sq ft Living: 14'4" x 18'8" (14.3' x 18.6') | 233 sq ft Sun Room: 23' x 8'11" (23' x 8.9') | 175 sq ft

2ND FLOOR

Bath: 14'4" x 9'6" (14.3' x 9.5') | 122 sq ft Bath: 5'1" x 8'2" (5.1' x 8.2') | 41 sq ft Bath: 8'4" x 10'11" (8.3' x 10.9') | 90 sq ft

1ST FLOOR

Interior Area: 1174.22 sq ft Excluded Area: 642.79 sq ft Perimeter Wall Length: 172 ft Perimeter Wall Thickness: 6.5 in Exterior Area: 1267.13 sq ft

2ND FLOOR

Interior Area: 1582.08 sq ft Perimeter Wall Length: 190 ft Perimeter Wall Thickness: 6.5 in Exterior Area: 1684.99 sq ft