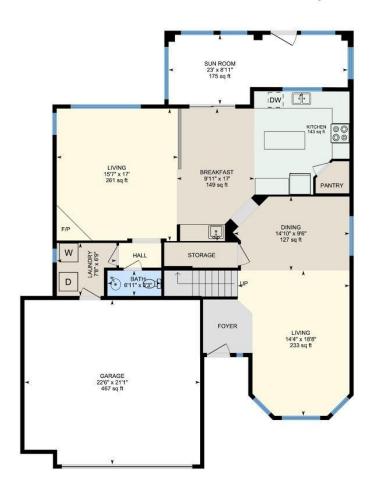

### 1ST FLOOR

Bath: 6'11" x 3'3" (6.9' x 3.3') | 22 sq ft Breakfast: 9'11" x 17' (10' x 17') | 149 sq ft Dining: 14'10" x 9'6" (14.8' x 9.5') | 127 sq ft Garage: 22'6" x 21'1" (22.5' x 21.1') | 467 sq ft Kitchen: 12'2" x 13'3" (12.2' x 13.3') | 143 sq ft Laundry: 7'8" x 6'9" (7.6' x 6.8') | 46 sq ft

Laundry: 7'8" x 6'9" (7.6' x 6.8') | 46 sq ft Living: 15'7" x 17' (15.6' x 17') | 261 sq ft Living: 14'4" x 18'8" (14.3' x 18.6') | 233 sq ft Sun Room: 23' x 8'11" (23' x 8.9') | 175 sq ft

2ND FLOOR

Bath: 14'4" x 9'6" (14.3' x 9.5') | 122 sq ft Bath: 5'1" x 8'2" (5.1' x 8.2') | 41 sq ft Bath: 8'4" x 10'11" (8.3' x 10.9') | 90 sq ft

1ST FLOOR

Interior Area: 1174.22 sq ft Excluded Area: 642.79 sq ft Perimeter Wall Length: 172 ft Perimeter Wall Thickness: 6.5 in Exterior Area: 1267.13 sq ft

2ND FLOOR

Interior Area: 1582.08 sq ft Perimeter Wall Length: 190 ft Perimeter Wall Thickness: 6.5 in Exterior Area: 1684.99 sq ft