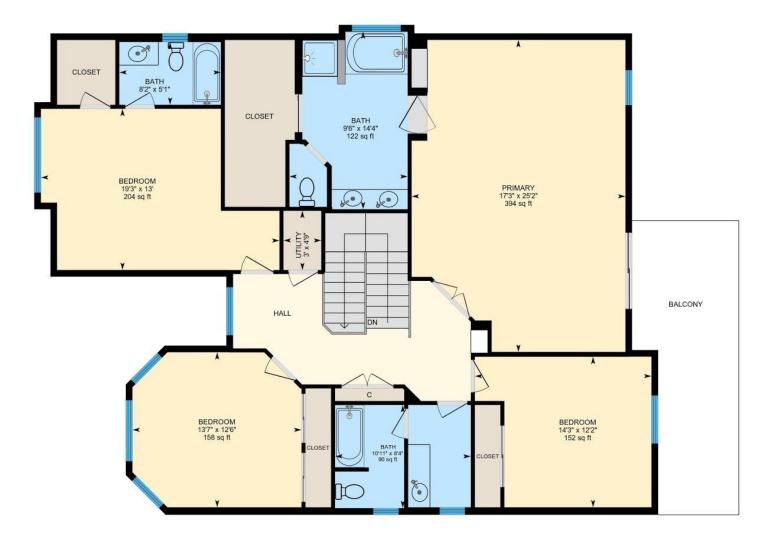

#### **Room Measurements**

Only major rooms are listed. Some listed rooms may be excluded from total interior floor area (e.g. garage). Room dimensions are largest length and width; parts of room may be smaller. Room area is not always equal to product of length and width.

Laundry: 7'8" x 6'9" (7.6' x 6.8') | 46 sq ft Living: 15'7" x 17' (15.6' x 17') | 261 sq ft Living: 14'4" x 18'8" (14.3' x 18.6') | 233 sq ft Sun Room: 23' x 8'11" (23' x 8.9') | 175 sq ft

2ND FLOOR

Bath: 14'4" x 9'6" (14.3' x 9.5') | 122 sq ft Bath: 5'1" x 8'2" (5.1' x 8.2') | 41 sq ft Bath: 8'4" x 10'11" (8.3' x 10.9') | 90 sq ft

Bedroom: 12'2" x 14'3" (12.1' x 14.2') | 152 sq ft Bedroom: 13' x 19'3" (13' x 19.2') | 204 sq ft Bedroom: 12'6" x 13'7" (12.5' x 13.6') | 158 sq ft Primary: 25'2" x 17'3" (25.2' x 17.2') | 394 sq ft

Utility: 4'9" x 3' (4.8' x 3') | 15 sq ft

1ST FLOOR

Interior Area: 1174.22 sq ft Excluded Area: 642.79 sq ft Perimeter Wall Length: 172 ft Perimeter Wall Thickness: 6.5 in Exterior Area: 1267.13 sq ft

2ND FLOOR

Interior Area: 1582.08 sq ft Perimeter Wall Length: 190 ft Perimeter Wall Thickness: 6.5 in Exterior Area: 1684.99 sq ft