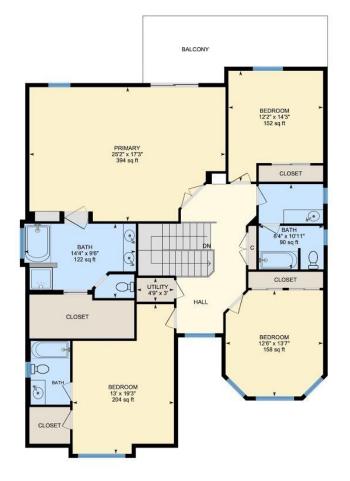

Laundry: 7'8" x 6'9" (7.6' x 6.8') | 46 sq ft Living: 15'7" x 17' (15.6' x 17') | 261 sq ft Living: 14'4" x 18'8" (14.3' x 18.6') | 233 sq ft Sun Room: 23' x 8'11" (23' x 8.9') | 175 sq ft

2ND FLOOR

Bath: 14'4" x 9'6" (14.3' x 9.5') | 122 sq ft Bath: 5'1" x 8'2" (5.1' x 8.2') | 41 sq ft Bath: 8'4" x 10'11" (8.3' x 10.9') | 90 sq ft

Bedroom: 12'2" x 14'3" (12.1' x 14.2') | 152 sq ft Bedroom: 13' x 19'3" (13' x 19.2') | 204 sq ft Bedroom: 12'6" x 13'7" (12.5' x 13.6') | 158 sq ft Primary: 25'2" x 17'3" (25.2' x 17.2') | 394 sq ft

Utility: 4'9" x 3' (4.8' x 3') | 15 sq ft

1ST FLOOR

Interior Area: 1174.22 sq ft Excluded Area: 642.79 sq ft Perimeter Wall Length: 172 ft Perimeter Wall Thickness: 6.5 in Exterior Area: 1267.13 sq ft

2ND FLOOR

Interior Area: 1582.08 sq ft Perimeter Wall Length: 190 ft Perimeter Wall Thickness: 6.5 in Exterior Area: 1684.99 sq ft