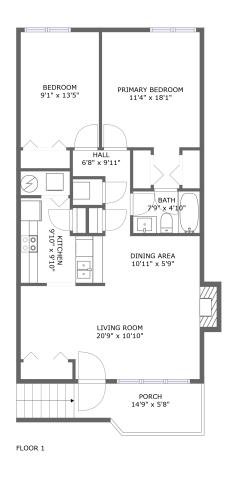

#### **Room dimensions**

Floor 1 Total sqft: 954 Living area: 840

| # |             | Dimensions     | sqft       | Counted as living area |
|---|-------------|----------------|------------|------------------------|
| 1 | Outdoor     | 14'9" x 5'8"   | 102 sq. ft | No                     |
| 2 | Bath        | 7'9" x 4'10"   | 38 sq. ft  | Yes                    |
| 3 | Kitchen     | 9'10" x 9'10"  | 79 sq. ft  | Yes                    |
| 4 | Bedroom     | 11'4" x 18'1"  | 166 sq. ft | Yes                    |
| 5 | Hall        | 6'8" x 9'11"   | 40 sq. ft  | Yes                    |
| 6 | Bedroom     | 9'1" x 13'5"   | 122 sq. ft | Yes                    |
| 7 | Dining Room | 10'11" x 5'9"  | 63 sq. ft  | Yes                    |
| 8 | Living Room | 20'9" x 10'10" | 220 sq. ft | Yes                    |