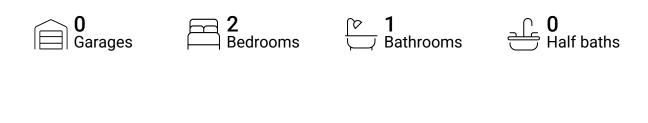

#### **Property summary**



Gross living area sqft

△> Total sqft





#### **Room dimensions**

Floor 1 Total sqft: 954 Living area: 840

| # |             | Dimensions     | sqft       | Counted as living area |
|---|-------------|----------------|------------|------------------------|
| 1 | Outdoor     | 14'9" x 5'8"   | 102 sq. ft | No                     |
| 2 | Bath        | 7'9" x 4'10"   | 38 sq. ft  | Yes                    |
| 3 | Kitchen     | 9'10" x 9'10"  | 79 sq. ft  | Yes                    |
| 4 | Bedroom     | 11'4" x 18'1"  | 166 sq. ft | Yes                    |
| 5 | Hall        | 6'8" x 9'11"   | 40 sq. ft  | Yes                    |
| 6 | Bedroom     | 9'1" x 13'5"   | 122 sq. ft | Yes                    |
| 7 | Dining Room | 10'11" x 5'9"  | 63 sq. ft  | Yes                    |
| 8 | Living