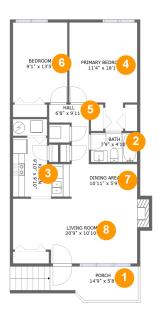

#### **Room dimensions**

Floor 1 Total sqft: 954 Living area: 840

| # |             | Dimensions     | sqft       | Counted as living area |
|---|-------------|----------------|------------|------------------------|
| 1 | Outdoor     | 14'9" x 5'8"   | 102 sq. ft | No                     |
| 2 | Bath        | 7'9" x 4'10"   | 38 sq. ft  | Yes                    |
| 3 | Kitchen     | 9'10" x 9'10"  | 79 sq. ft  | Yes                    |
| 4 | Bedroom     | 11'4" x 18'1"  | 166 sq. ft | Yes                    |
| 5 | Hall        | 6'8" x 9'11"   | 40 sq. ft  | Yes                    |
| 6 | Bedroom     | 9'1" x 13'5"   | 122 sq. ft | Yes                    |
| 7 | Dining Room | 10'11" x 5'9"  | 63 sq. ft  | Yes                    |
| 8 | Living Room | 20'9" x 10'10" | 220 sq. ft | Yes                    |

### 1 - Outdoor

**Dimensions:** 14'9" x 5'8" **Area:** 102 sq. ft

Counted as living area: No

Heated: No Finished: Yes Enclosed: No Contiguous: Yes Permitted: Yes Wet space: No Addition: No Conversion: No

### 2 Floor 1 - Bath

**Dimensions:** 7'9" x 4'10"

Area: 38 sq. ft

Counted as living area: Yes

Heated: Yes Finished: Yes Enclosed: Yes Contiguous: Yes Permitted: Yes Wet space: Yes Addition: No Conversion: No

3 Floor 1 - Kitchen

Dimensions: 9'10" x 9'10"

Area: 79 sq. ft

Counted as living area: Yes

Heated: Yes Finished: Yes Enclosed: Yes Contiguous: Yes Permitted: Yes Wet space: No Addition: No Conversion: No

4 Floor 1 - Bedroom

Dimensions: 11'4" x 18'1"

Area: 166 sq. ft

Counted as living area: Yes

Heated: Yes Finished: Yes Enclosed: Yes Contiguous: Yes Permitted: Yes Wet space: No Addition: No Conversion: No

5 Floor 1 - Hall

Dimensions: 6'8" x 9'11"

Area: 40 sq. ft

Counted as living area: Yes

Heated: Yes Finished: Yes Enclosed: Yes Contiguous: Yes Permitted: Yes Wet space: No Addition: No Conversion: No

6 Floor 1 - Bedroom

**Dimensions**: 9'1" x 13'5" **Area**: 122 sq. ft

Counted as living area: Yes

Heated: Yes Finished: Yes Enclosed: Yes Contiguous: Yes Permitted: Yes Wet space: No Addition: No Conversion: No

### Floor 1 - Dining Room

**Dimensions:** 10'11" x 5'9"

Area: 63 sq. ft

Counted as living area: Yes

Heated: Yes Finished: Yes Enclosed: Yes Contiguous: Yes Permitted: Yes Wet space: No Addition: No Conversion: No

### Floor 1 - Living Room

Dimensions: 20'9" x 10'10"

Area: 220 sq. ft

Counted as living area: Yes

Heated: Yes Finished: Yes Enclosed: Yes Contiguous: Yes Permitted: Yes Wet space: No Addition: No Conversion: No