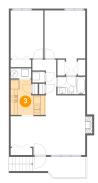

3 Floor 1 - Kitchen

Dimensions: 9'10" x 9'10"

Area: 79 sq. ft

Counted as living area: Yes

Heated: Yes Finished: Yes Enclosed: Yes Contiguous: Yes Permitted: Yes Wet space: No Addition: No Conversion: No

4 Floor 1 - Bedroom