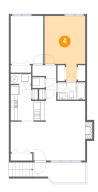

3 Floor 1 - Kitchen

Dimensions: 9'10" x 9'10"

Area: 79 sq. ft

Counted as living area: Yes

Heated: Yes Finished: Yes Enclosed: Yes Contiguous: Yes Permitted: Yes Wet space: No Addition: No Conversion: No

4 Floor 1 - Bedroom

Dimensions: 11'4" x 18'1"

Area: 166 sq. ft

Counted as living area: Yes

Heated: Yes Finished: Yes Enclosed: Yes Contiguous: Yes Permitted: Yes Wet space: No Addition: No Conversion: No

5 Floor 1 - Hall

Dimensions: 6'8" x 9'11"