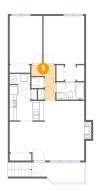

Dimensions: 11'4" x 18'1"

Area: 166 sq. ft

Counted as living area: Yes

Heated: Yes Finished: Yes Enclosed: Yes Contiguous: Yes Permitted: Yes Wet space: No Addition: No Conversion: No

5 Floor 1 - Hall

Dimensions: 6'8" x 9'11"

Area: 40 sq. ft

Counted as living area: Yes

Heated: Yes Finished: Yes Enclosed: Yes Contiguous: Yes Permitted: Yes Wet space: No Addition: No Conversion: No

6 Floor 1 - Bedroom

**Dimensions**: 9'1" x 13'5" **Area**: 122 sq. ft