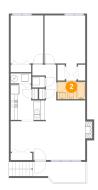

### 2 Floor 1 - Bath

**Dimensions:** 7'9" x 4'10"

Area: 38 sq. ft

Counted as living area: Yes

Heated: Yes Finished: Yes Enclosed: Yes Contiguous: Yes Permitted: Yes Wet space: Yes Addition: No Conversion: No