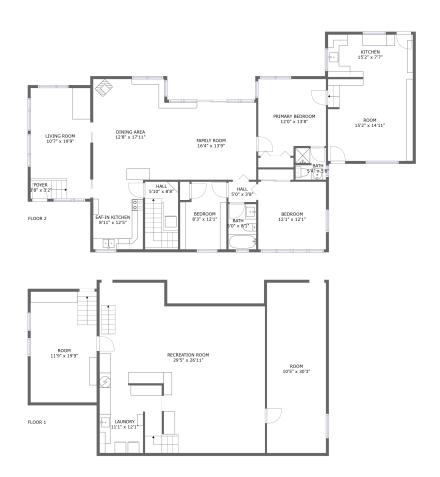

### **Property summary**

Total sqft area sqft

#### **Room dimensions**

Floor 1 Total sqft: 1475 Living area: 0

| # |                 | Dimensions     | sqft       | Counted as living area |
|---|-----------------|----------------|------------|------------------------|
| 1 | Room            | 10'5" x 30'3"  | 319 sq. ft | No                     |
| 2 | Room            | 11'9" x 19'9"  | 232 sq. ft | No                     |
| 3 | Utility         | 11'1" x 12'1"  | 131 sq. ft | No                     |
| 4 | Recreation Room | 29'5" x 26'11" | 684 sq. ft | No                     |

#### **Room dimensions**

Floor 2 Total sqft: 1863 Living area: 1632

| #  |             | Dimensions     | sqft       | Counted as living area |
|----|-------------|----------------|------------|------------------------|
| 5  | Room        | 15'2" x 14'11" | 223 sq. ft | Yes                    |
| 6  | Kitchen     | 15'2" x 7'7"   | 115 sq. ft | Yes                    |
| 7  | Bedroom     | 12'0" x 13'8"  | 155 sq. ft | Yes                    |
| 8  | Hall        | 5'0" x 3'8"    | 18 sq. ft  | Yes                    |
| 9  | Dining Room | 12'8" x 17'11" | 227 sq. ft | Yes                    |
| 10 | Bath        | 5'4" x 5'8"    | 30 sq. ft  | Yes                    |
| 11 | Living Room | 10'7" x 19'9"  | 198 sq. ft | No                     |
| 12 | Hall        | 5'10" x 8'8"   | 71 sq. ft  | Yes                    |
| 13 | Kitchen     | 8'11" x 12'5"  | 110 sq. ft | Yes                    |
| 14 | Bath        | 5'0" x 8'1"    | 40 sq. ft  | Yes                    |
| 15 | Bedroom     | 8'3" x 12'1"   | 92 sq. ft  | Yes                    |

| #  |             | Dimensions    | sqft       | Counted as living area |
|----|-------------|---------------|------------|------------------------|
| 16 | Living Room | 16'4" x 13'9" | 225 sq. ft | Yes                    |
| 17 | Entry       | 3'8" x 3'2"   | 12 sq. ft  | No                     |
| 18 | Bedroom     | 12'1" x 12'1" | 145 sq. ft | Yes                    |