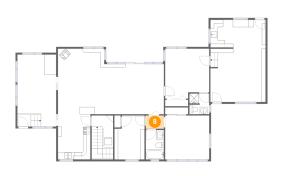

# 6 Floor 2 - Kitchen

Dimensions: 15'2" x 7'7" Area: 115 sq. ft

Counted as living area: Yes

Heated: Yes Finished: Yes Enclosed: Yes Contiguous: Yes Permitted: Yes Wet space: No Addition: No Conversion: No