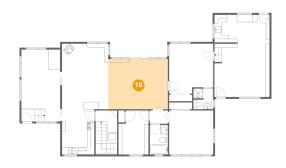

### 18

### Floor 2 - Bedroom

Dimensions: 12'1" x 12'1"

**Area:** 145 sq. ft

Counted as living area: Yes