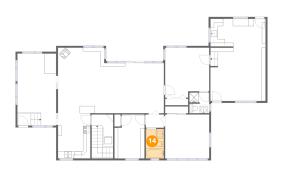

# <sup>15</sup> Floor 2 - Bedroom

Dimensions: 8'3" x 12'1"

Area: 92 sq. ft

Counted as living area: Yes

Heated: Yes Finished: Yes Enclosed: Yes Contiguous: Yes Permitted: Yes Wet space: No Addition: No Conversion: No