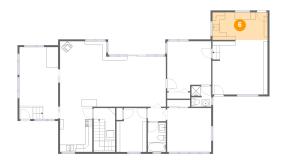

### Floor 2 - Bedroom

Dimensions: 12'0" x 13'8"

**Area:** 155 sq. ft

Counted as living area: Yes

Heated: Yes Finished: Yes Enclosed: Yes Contiguous: Yes Permitted: Yes Wet space: No Addition: No Conversion: No