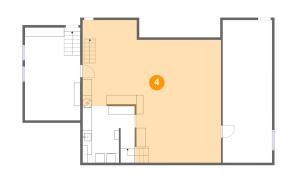

### 4 Floor 1 - Recreation Room

**Dimensions**: 29'5" x 26'11"

Area: 684 sq. ft

Counted as living area: No

Heated: Yes Finished: No Enclosed: Yes Contiguous: Yes Permitted: Yes Wet space: No Addition: No Conversion: No