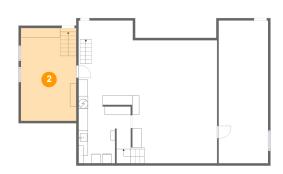

### 2 Floor 1 - Room

**Dimensions:** 11'9" x 19'9"

Area: 232 sq. ft

Counted as living area: No