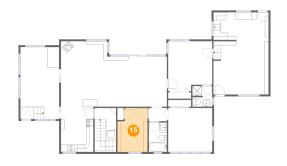

# <sup>15</sup> Floor 2 - Bedroom

Dimensions: 8'3" x 12'1"

Area: 92 sq. ft

Counted as living area: Yes

Heated: Yes Finished: Yes Enclosed: Yes Contiguous: Yes Permitted: Yes Wet space: No Addition: No Conversion: No