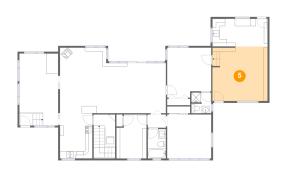

### 5 Floor 2 - Room

Dimensions: 15'2" x 14'11"

Area: 223 sq. ft

Counted as living area: Yes