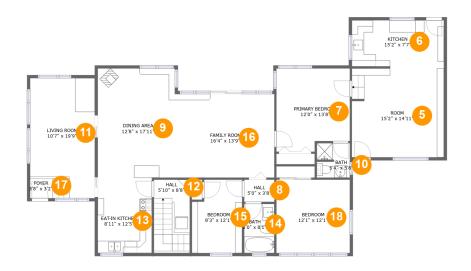

#### **Room dimensions**

Floor 2 Total sqft: 1863 Living area: 1632

| #  |             | Dimensions     | sqft       | Counted as living area |
|----|-------------|----------------|------------|------------------------|
| 5  | Room        | 15'2" x 14'11" | 223 sq. ft | Yes                    |
| 6  | Kitchen     | 15'2" x 7'7"   | 115 sq. ft | Yes                    |
| 7  | Bedroom     | 12'0" x 13'8"  | 155 sq. ft | Yes                    |
| 8  | Hall        | 5'0" x 3'8"    | 18 sq. ft  | Yes                    |
| 9  | Dining Room | 12'8" x 17'11" | 227 sq. ft | Yes                    |
| 10 | Bath        | 5'4" x 5'8"    | 30 sq. ft  | Yes                    |
| 11 | Living Room | 10'7" x 19'9"  | 198 sq. ft | No                     |
| 12 | Hall        | 5'10" x 8'8"   | 71 sq. ft  | Yes                    |
| 13 | Kitchen     | 8'11" x 12'5"  | 110 sq. ft | Yes                    |
| 14 | Bath        | 5'0" x 8'1"    | 40 sq. ft  | Yes                    |
| 15 | Bedroom     | 8'3" x 12'1"   | 92 sq. ft  | Yes                    |

| #  |             | Dimensions    | sqft       | Counted as living area |
|----|-------------|---------------|------------|------------------------|
| 16 | Living Room | 16'4" x 13'9" | 225 sq. ft | Yes                    |
| 17 | Entry       | 3'8" x 3'2"   | 12 sq. ft  | No                     |
| 18 | Bedroom     | 12'1" x 12'1" | 145 sq. ft | Yes                    |

### 5 Floor 2 - Room

Dimensions: 15'2" x 14'11"

Area: 223 sq. ft

Counted as living area: Yes

# 6 Floor 2 - Kitchen

Dimensions: 15'2" x 7'7" Area: 115 sq. ft

Counted as living area: Yes

Heated: Yes Finished: Yes Enclosed: Yes Contiguous: Yes Permitted: Yes Wet space: No Addition: No Conversion: No

### Floor 2 - Bedroom

Dimensions: 12'0" x 13'8"

**Area:** 155 sq. ft

Counted as living area: Yes

Heated: Yes Finished: Yes Enclosed: Yes Contiguous: Yes Permitted: Yes Wet space: No Addition: No Conversion: No

### Floor 2 - Hall

Dimensions: 5'0" x 3'8"

Area: 18 sq. ft

Counted as living area: Yes

# 9 Floor 2 - Dining Room

Dimensions: 12'8" x 17'11"

Area: 227 sq. ft

Counted as living area: Yes

Heated: Yes Finished: Yes Enclosed: Yes Contiguous: Yes Permitted: Yes Wet space: No Addition: No Conversion: No

### Floor 2 - Bath

Dimensions: 5'4" x 5'8"

Area: 30 sq. ft

Counted as living area: Yes

Heated: Yes Finished: Yes Enclosed: Yes Contiguous: Yes Permitted: Yes Wet space: Yes Addition: No Conversion: No

# Floor 2 - Living Room

Dimensions: 10'7" x 19'9"

Area: 198 sq. ft

Counted as living area: No

# Floor 2 - Hall

Dimensions: 5'10" x 8'8" Area: 71 sq. ft

Counted as living area: Yes

Heated: Yes Finished: Yes Enclosed: Yes Contiguous: Yes Permitted: Yes Wet space: No Addition: No Conversion: No

### Floor 2 - Kitchen

Dimensions: 8'11" x 12'5"

Area: 110 sq. ft

Counted as living area: Yes

Heated: Yes Finished: Yes Enclosed: Yes Contiguous: Yes Permitted: Yes Wet space: No Addition: No Conversion: No

### Floor 2 - Bath

Dimensions: 5'0" x 8'1"

Area: 40 sq. ft

Counted as living area: Yes

# <sup>15</sup> Floor 2 - Bedroom

Dimensions: 8'3" x 12'1"

Area: 92 sq. ft

Counted as living area: Yes

Heated: Yes Finished: Yes Enclosed: Yes Contiguous: Yes Permitted: Yes Wet space: No Addition: No Conversion: No

# Floor 2 - Living Room

**Dimensions**: 16'4" x 13'9"

Area: 225 sq. ft

Counted as living area: Yes

Heated: Yes Finished: Yes Enclosed: Yes Contiguous: Yes Permitted: Yes Wet space: No Addition: No Conversion: No

# Floor 2 - Entry

Dimensions: 3'8" x 3'2"

Area: 12 sq. ft

Counted as living area: No

### Floor 2 - Bedroom

Dimensions: 12'1" x 12'1"

**Area:** 145 sq. ft

Counted as living area: Yes