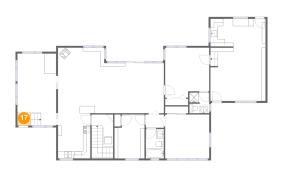

# Floor 2 - Living Room

**Dimensions**: 16'4" x 13'9"

Area: 225 sq. ft

Counted as living area: Yes

Heated: Yes Finished: Yes Enclosed: Yes Contiguous: Yes Permitted: Yes Wet space: No Addition: No Conversion: No

# Floor 2 - Entry

Dimensions: 3'8" x 3'2"

Area: 12 sq. ft

Counted as living area: No