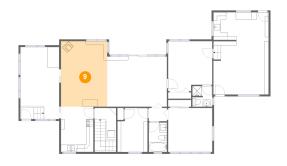

# 9 Floor 2 - Dining Room

Dimensions: 12'8" x 17'11"

Area: 227 sq. ft

Counted as living area: Yes

Heated: Yes Finished: Yes Enclosed: Yes Contiguous: Yes Permitted: Yes Wet space: No Addition: No Conversion: No