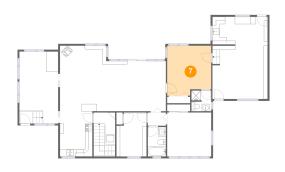

### 5 Floor 2 - Room

Dimensions: 15'2" x 14'11"

Area: 223 sq. ft

Counted as living area: Yes