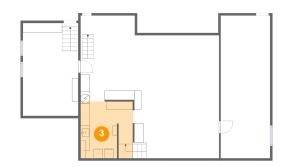

### 4 Floor 1 - Recreation Room

**Dimensions**: 29'5" x 26'11"

Area: 684 sq. ft

Counted as living area: No

Heated: Yes Finished: No Enclosed: Yes Contiguous: Yes Permitted: Yes Wet space: No Addition: No Conversion: No