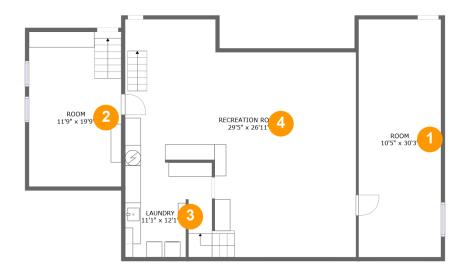

#### **Room dimensions**

Floor 1 Total sqft: 1475 Living area: 0

| # |                 | Dimensions     | sqft       | Counted as living area |
|---|-----------------|----------------|------------|------------------------|
| 1 | Room            | 10'5" x 30'3"  | 319 sq. ft | No                     |
| 2 | Room            | 11'9" x 19'9"  | 232 sq. ft | No                     |
| 3 | Utility         | 11'1" x 12'1"  | 131 sq. ft | No                     |
| 4 | Recreation Room | 29'5" x 26'11" | 684 sq. ft | No                     |

# 1 - Room

**Dimensions:** 10'5" x 30'3"

**Area:** 319 sq. ft

Counted as living area: No

Heated: Yes Finished: Yes Enclosed: Yes Contiguous: No Permitted: Yes Wet space: No Addition: No Conversion: No

### 2 Floor 1 - Room

**Dimensions:** 11'9" x 19'9"

Area: 232 sq. ft

Counted as living area: No

# Floor 1 - Utility

Dimensions: 11'1" x 12'1"

**Area:** 131 sq. ft

Counted as living area: No

Heated: Yes Finished: Yes Enclosed: Yes Contiguous: No Permitted: Yes Wet space: No Addition: No Conversion: No

### 4 Floor 1 - Recreation Room

**Dimensions**: 29'5" x 26'11"

Area: 684 sq. ft

Counted as living area: No

Heated: Yes Finished: No Enclosed: Yes Contiguous: Yes Permitted: Yes Wet space: No Addition: No Conversion: No