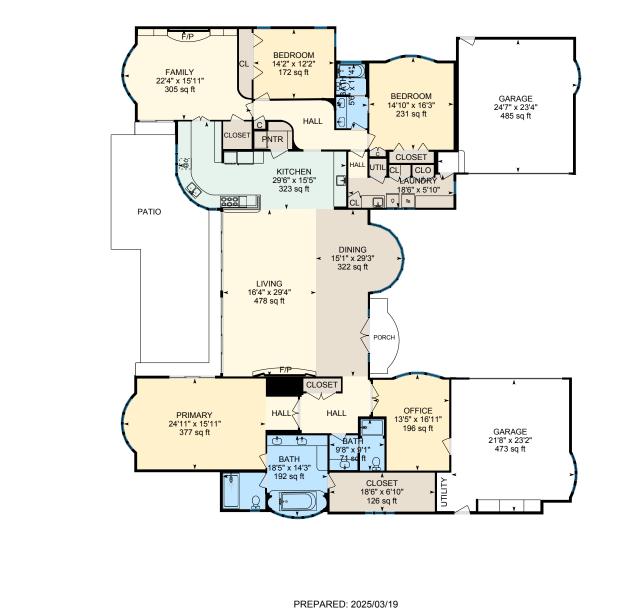

## 7222 Park Woods Dr, Stockton, CA

Main Floor Finished Area 3673.16 sq ft Unfinished Area 1045.21 sq ft

White regions are excluded from total floor area in iGUIDE floor plans. All room dimensions and floor areas must be considered approximate and are subject to independent verification.