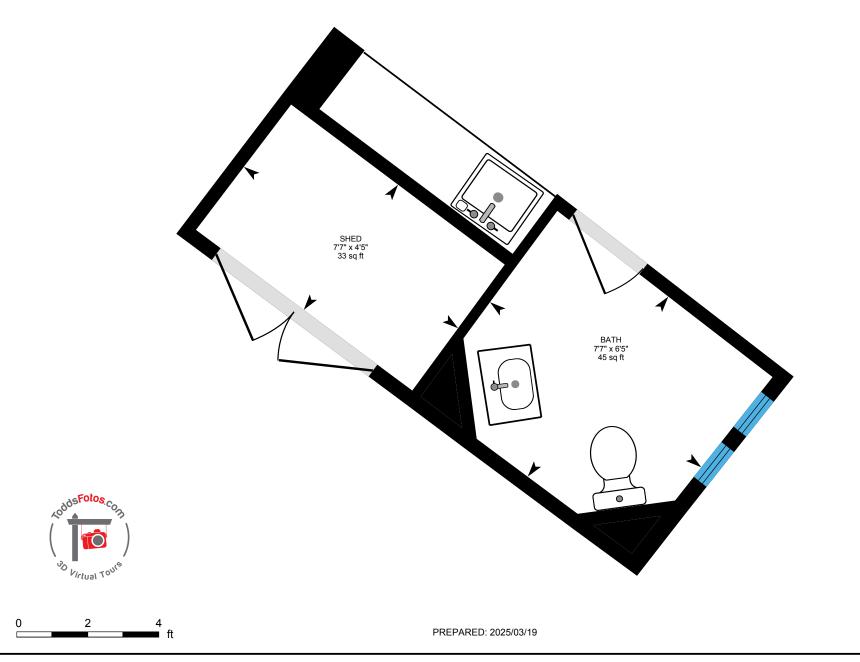

## 7222 Park Woods Dr, Stockton, CA

**Pool House** Unfinished Area 105.72 sq ft

White regions are excluded from total floor area in iGUIDE floor plans. All room dimensions and floor areas must be considered approximate and are subject to independent verification.