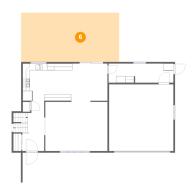

**Dimensions**: 29'7" x 14'9"

Area: 439 sq. ft

Counted as living area: No

Heated: No Finished: Yes Enclosed: No Contiguous: Yes Permitted: Yes Wet space: No Addition: No Conversion: No

Floor 2 - Porch

**Dimensions:** 8'0" x 8'11"