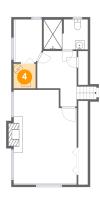

### 4 Floor 3 - Bath

Dimensions: 5'3" x 9'0"

Area: 47 sq. ft

Counted as living area: Yes

Heated: Yes Finished: Yes Enclosed: Yes Contiguous: Yes Permitted: Yes Wet space: Yes Addition: No Conversion: No