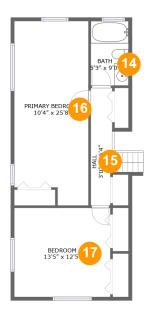

#### **Room dimensions**

Floor 3 Total sqft: 663 Living area: 663

| #  |                 | Dimensions    | sqft       | Counted as living area |
|----|-----------------|---------------|------------|------------------------|
| 14 | Bath            | 5'3" x 9'0"   | 47 sq. ft  | Yes                    |
| 15 | Hall            | 3'0" x 16'4"  | 59 sq. ft  | Yes                    |
| 16 | Primary Bedroom | 10'4" x 25'8" | 250 sq. ft | Yes                    |
| 17 | Bedroom         | 13'5" x 12'5" | 166 sq. ft | Yes                    |

### 4 Floor 3 - Bath

Dimensions: 5'3" x 9'0"

Area: 47 sq. ft

Counted as living area: Yes

Heated: Yes Finished: Yes Enclosed: Yes Contiguous: Yes Permitted: Yes Wet space: Yes Addition: No Conversion: No

### Floor 3 - Hall

**Dimensions:** 3'0" x 16'4"

Area: 59 sq. ft

Counted as living area: Yes

Heated: Yes Finished: Yes Enclosed: Yes Contiguous: Yes Permitted: Yes Wet space: No Addition: No Conversion: No

### 6 Floor 3 - Primary Bedroom

Dimensions: 10'4" x 25'8"

Area: 250 sq. ft

Counted as living area: Yes

Heated: Yes Finished: Yes Enclosed: Yes Contiguous: Yes Permitted: Yes Wet space: No Addition: No Conversion: No

#### Floor 3 - Bedroom

Dimensions: 13'5" x 12'5"

Area: 166 sq. ft

Counted as living area: Yes

Finished: Yes
area: Yes
Enclosed: Yes
Contiguous: Yes
Permitted: Yes
Wet space: No
Addition: No
Conversion: No