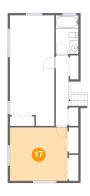

#### Floor 3 - Bedroom

Dimensions: 13'5" x 12'5"

Area: 166 sq. ft

Counted as living area: Yes

Finished: Yes
area: Yes
Enclosed: Yes
Contiguous: Yes
Permitted: Yes
Wet space: No
Addition: No
Conversion: No

Heated: Yes