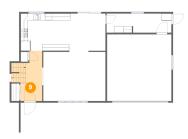

### 2 Floor 1 - Hall

Dimensions: 8'7" x 12'1"

Area: 95 sq. ft

Counted as living area: Yes

Heated: Yes Finished: Yes Enclosed: Yes Contiguous: Yes Permitted: Yes Wet space: No Addition: No Conversion: No

Floor 1 - Family Room

Dimensions: 13'9" x 20'4"

**Area:** 275 sq. ft

Counted as living area: Yes

Heated: Yes Finished: Yes Enclosed: Yes Contiguous: Yes Permitted: Yes Wet space: No Addition: No Conversion: No