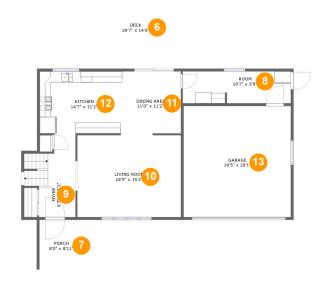

#### **Room dimensions**

Floor 2 Total sqft: 1819 Living area: 899

| #  |             | Dimensions    | sqft       | Counted as living area |
|----|-------------|---------------|------------|------------------------|
| 6  | Deck        | 29'7" x 14'9" | 439 sq. ft | No                     |
| 7  | Porch       | 8'0" x 8'11"  | 72 sq. ft  | No                     |
| 8  | Room        | 19'7" x 5'9"  | 112 sq. ft | Yes                    |
| 9  | Foyer       | 6'7" x 15'2"  | 105 sq. ft | Yes                    |
| 10 | Living Room | 18'9" x 15'2" | 279 sq. ft | Yes                    |
| 11 | Dining Area | 11'0" x 11'2" | 123 sq. ft | Yes                    |
| 12 | Kitchen     | 14'7" x 11'2" | 163 sq. ft | Yes                    |
| 13 | Garage      | 19'5" x 20'1" | 389 sq. ft | No                     |

**Dimensions**: 29'7" x 14'9"

Area: 439 sq. ft

Counted as living area: No

Heated: No Finished: Yes Enclosed: No Contiguous: Yes Permitted: Yes Wet space: No Addition: No Conversion: No

Floor 2 - Porch

**Dimensions:** 8'0" x 8'11"

Area: 72 sq. ft

Counted as living area: No

Heated: No Finished: Yes Enclosed: No Contiguous: Yes Permitted: Yes Wet space: No Addition: No Conversion: No

Floor 2 - Room

**Dimensions**: 19'7" x 5'9"

Area: 112 sq. ft

Counted as living area: Yes

Heated: Yes Finished: Yes Enclosed: Yes Contiguous: Yes Permitted: Yes Wet space: No Addition: No Conversion: No

Floor 2 - Foyer

**Dimensions:** 6'7" x 15'2" **Area:** 105 sq. ft

Counted as living area: Yes

Heated: Yes Finished: Yes Enclosed: Yes Contiguous: Yes Permitted: Yes Wet space: No Addition: No Conversion: No

### Floor 2 - Living Room

Dimensions: 18'9" x 15'2"

Area: 279 sq. ft

Counted as living area: Yes

Heated: Yes Finished: Yes Enclosed: Yes Contiguous: Yes Permitted: Yes Wet space: No Addition: No Conversion: No

### Floor 2 - Dining Area

Dimensions: 11'0" x 11'2"

Area: 123 sq. ft

Counted as living area: Yes

Heated: Yes Finished: Yes Enclosed: Yes Contiguous: Yes Permitted: Yes Wet space: No Addition: No Conversion: No

Ploor 2 - Kitchen

Dimensions: 14'7" x 11'2"

**Area:** 163 sq. ft

Counted as living area: Yes

Heated: Yes Finished: Yes Enclosed: Yes Contiguous: Yes Permitted: Yes Wet space: No Addition: No Conversion: No

### Floor 2 - Garage

Dimensions: 19'5" x 20'1"

Area: 389 sq. ft

Counted as living area: No

Heated: No Finished: No Enclosed: Yes Contiguous: Yes Permitted: Yes Wet space: No Addition: No Conversion: No