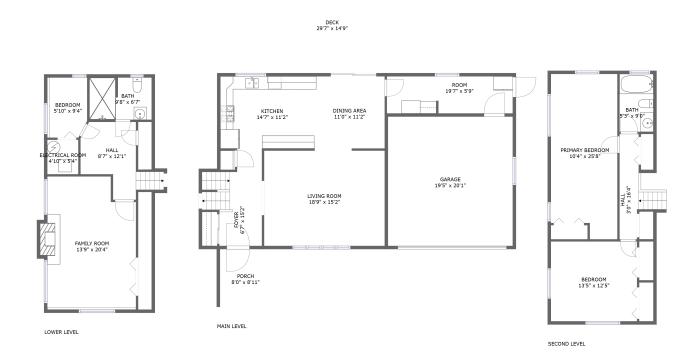

#### **Property summary**

3,133 Floors Gross living area sqft 3,133

#### **Room dimensions**

Floor 1 Total sqft: 651 Living area: 616

| # |                 | Dimensions    | sqft       | Counted as living area |
|---|-----------------|---------------|------------|------------------------|
| 1 | Bedroom         | 5'10" x 9'4"  | 56 sq. ft  | Yes                    |
| 2 | Hall            | 8'7" x 12'1"  | 95 sq. ft  | Yes                    |
| 3 | Family Room     | 13'9" x 20'4" | 275 sq. ft | Yes                    |
| 4 | Electrical Room | 4'10" x 5'4"  | 26 sq. ft  | No                     |
| 5 | Bath            | 9'8" x 6'7"   | 62 sq. ft  | Yes                    |

#### **Room dimensions**

Floor 2 Total sqft: 1819 Living area: 899

| #  |             | Dimensions    | sqft       | Counted as living area |
|----|-------------|---------------|------------|------------------------|
| 6  | Deck        | 29'7" x 14'9" | 439 sq. ft | No                     |
| 7  | Porch       | 8'0" x 8'11"  | 72 sq. ft  | No                     |
| 8  | Room        | 19'7" x 5'9"  | 112 sq. ft | Yes                    |
| 9  | Foyer       | 6'7" x 15'2"  | 105 sq. ft | Yes                    |
| 10 | Living Room | 18'9" x 15'2" | 279 sq. ft | Yes                    |
| 11 | Dining Area | 11'0" x 11'2" | 123 sq. ft | Yes                    |
| 12 | Kitchen     | 14'7" x 11'2" | 163 sq. ft | Yes                    |
| 13 | Garage      | 19'5" x 20'1" | 389 sq. ft | No                     |

#### **Room dimensions**

Floor 3 Total sqft: 663 Living area: 663

| #  |                 | Dimensions    | sqft       | Counted as living area |
|----|-----------------|---------------|------------|------------------------|
| 14 | Bath            | 5'3" x 9'0"   | 47 sq. ft  | Yes                    |
| 15 | Hall            | 3'0" x 16'4"  | 59 sq. ft  | Yes                    |
| 16 | Primary Bedroom | 10'4" x 25'8" | 250 sq. ft | Yes                    |
| 17 | Bedroom         | 13'5" x 12'5" | 166 sq. ft | Yes                    |