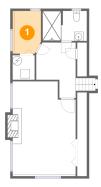

### 1 - Bedroom

Dimensions: 5'10" x 9'4" Area: 56 sq. ft

Counted as living area: Yes

Heated: Yes Finished: Yes Enclosed: Yes Contiguous: Yes Permitted: Yes Wet space: No Addition: No Conversion: No

### 2 Floor 1 - Hall

Dimensions: 8'7" x 12'1"

Area: 95 sq. ft

Counted as living area: Yes

Heated: Yes Finished: Yes Enclosed: Yes Contiguous: Yes Permitted: Yes Wet space: No Addition: No Conversion: No

Floor 1 - Family Room