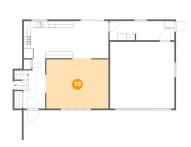

### Floor 2 - Living Room

Dimensions: 18'9" x 15'2"

Area: 279 sq. ft

Counted as living area: Yes

Heated: Yes Finished: Yes Enclosed: Yes Contiguous: Yes Permitted: Yes Wet space: No Addition: No Conversion: No