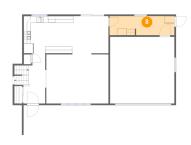

### 2 Floor 1 - Hall

Dimensions: 8'7" x 12'1"

Area: 95 sq. ft

Counted as living area: Yes

Heated: Yes Finished: Yes Enclosed: Yes Contiguous: Yes Permitted: Yes Wet space: No Addition: No Conversion: No

Floor 1 - Family Room