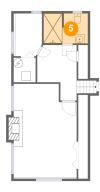

#### 5 Floor 1 - Bath

Dimensions: 9'8" x 6'7"

Area: 62 sq. ft

Counted as living area: Yes

Finished: Yes Enclosed: Yes Contiguous: Yes Permitted: Yes Wet space: Yes Addition: No Conversion: No

Heated: Yes

6 Floor 2 - Deck