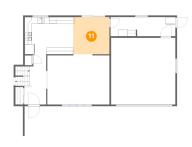

### Floor 2 - Dining Area

Dimensions: 11'0" x 11'2"

Area: 123 sq. ft

Counted as living area: Yes

Heated: Yes Finished: Yes Enclosed: Yes Contiguous: Yes Permitted: Yes Wet space: No Addition: No Conversion: No