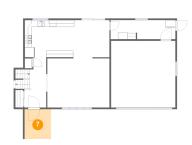

**Dimensions**: 29'7" x 14'9"

Area: 439 sq. ft

Counted as living area: No

Heated: No Finished: Yes Enclosed: No Contiguous: Yes Permitted: Yes Wet space: No Addition: No Conversion: No

Floor 2 - Porch

**Dimensions:** 8'0" x 8'11"

Area: 72 sq. ft

Counted as living area: No

Heated: No Finished: Yes Enclosed: No Contiguous: Yes Permitted: Yes Wet space: No Addition: No Conversion: No

Floor 2 - Room

**Dimensions**: 19'7" x 5'9"

Area: 112 sq. ft