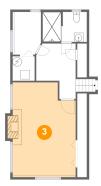

Dimensions: 13'9" x 20'4"

**Area:** 275 sq. ft

Counted as living area: Yes

Heated: Yes Finished: Yes Enclosed: Yes Contiguous: Yes Permitted: Yes Wet space: No Addition: No Conversion: No