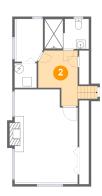

### 2 Floor 1 - Hall

Dimensions: 8'7" x 12'1"

Area: 95 sq. ft

Counted as living area: Yes

Heated: Yes Finished: Yes Enclosed: Yes Contiguous: Yes Permitted: Yes Wet space: No Addition: No Conversion: No

Floor 1 - Family Room

Dimensions: 13'9" x 20'4"

**Area:** 275 sq. ft

Counted as living area: Yes

Heated: Yes Finished: Yes Enclosed: Yes Contiguous: Yes Permitted: Yes Wet space: No Addition: No Conversion: No