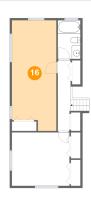

### 6 Floor 3 - Primary Bedroom

Dimensions: 10'4" x 25'8"

Area: 250 sq. ft

Counted as living area: Yes

Heated: Yes Finished: Yes Enclosed: Yes Contiguous: Yes Permitted: Yes Wet space: No Addition: No Conversion: No