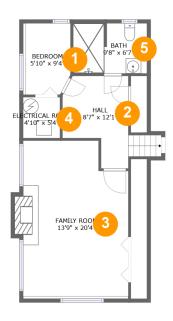

#### **Room dimensions**

Floor 1 Total sqft: 651 Living area: 616

| # |                 | Dimensions    | sqft       | Counted as living area |
|---|-----------------|---------------|------------|------------------------|
| 1 | Bedroom         | 5'10" x 9'4"  | 56 sq. ft  | Yes                    |
| 2 | Hall            | 8'7" x 12'1"  | 95 sq. ft  | Yes                    |
| 3 | Family Room     | 13'9" x 20'4" | 275 sq. ft | Yes                    |
| 4 | Electrical Room | 4'10" x 5'4"  | 26 sq. ft  | No                     |
| 5 | Bath            | 9'8" x 6'7"   | 62 sq. ft  | Yes                    |

### 1 - Bedroom

Dimensions: 5'10" x 9'4" Area: 56 sq. ft

Counted as living area: Yes

Heated: Yes Finished: Yes Enclosed: Yes Contiguous: Yes Permitted: Yes Wet space: No Addition: No Conversion: No

### 2 Floor 1 - Hall

Dimensions: 8'7" x 12'1"

Area: 95 sq. ft

Counted as living area: Yes

Heated: Yes Finished: Yes Enclosed: Yes Contiguous: Yes Permitted: Yes Wet space: No Addition: No Conversion: No

Floor 1 - Family Room

Dimensions: 13'9" x 20'4"

**Area:** 275 sq. ft

Counted as living area: Yes

Heated: Yes Finished: Yes Enclosed: Yes Contiguous: Yes Permitted: Yes Wet space: No Addition: No Conversion: No

### Floor 1 - Electrical Room

Dimensions: 4'10" x 5'4"

Area: 26 sq. ft

Counted as living area: No

Heated: No Finished: No Enclosed: Yes Contiguous: Yes Permitted: Yes Wet space: No Addition: No Conversion: No

#### 5 Floor 1 - Bath

Dimensions: 9'8" x 6'7"

Area: 62 sq. ft

Counted as living area: Yes

Finished: Yes Enclosed: Yes Contiguous: Yes Permitted: Yes Wet space: Yes Addition: No Conversion: No

Heated: Yes

6 Floor 2 - Deck