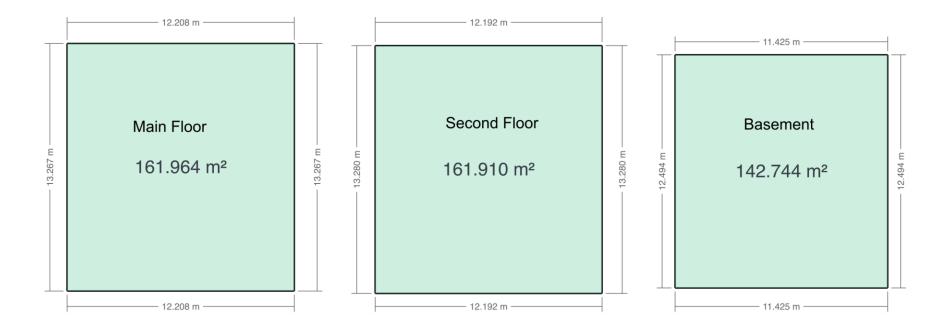

# Floor Area Totals

|                             | Level | Metric (m <sup>2</sup> ) | Imperial (ft <sup>2</sup> ) |
|-----------------------------|-------|--------------------------|-----------------------------|
| Main Floor                  | 1     | 161.96                   | 1743.38                     |
| Second Floor                | 2     | 161.91                   | 1742.80                     |
| Basement                    | В     | 142.74                   | 1536.50                     |
| Total Above Ground RMS Area |       | 323.87                   | 3486.18                     |

# **Schematics**