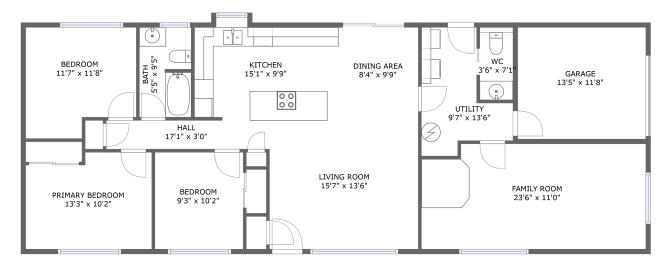

FLOOR 1

#### **Room dimensions**

Floor 1 Total sqft: 1605 Living area: 1431

| #  |                 | Dimensions    | sqft       | Counted as living area |
|----|-----------------|---------------|------------|------------------------|
| 1  | Primary Bedroom | 13'3" x 10'2" | 126 sq. ft | Yes                    |
| 2  | Garage          | 13'5" x 11'8" | 157 sq. ft | No                     |
| 3  | wc              | 3'6" x 7'1"   | 26 sq. ft  | Yes                    |
| 4  | Bedroom         | 9'3" x 10'2"  | 94 sq. ft  | Yes                    |
| 5  | Bedroom         | 11'7" x 11'8" | 122 sq. ft | Yes                    |
| 6  | Bath            | 5'5" x 9'5"   | 50 sq. ft  | Yes                    |
| 7  | Dining Area     | 8'4" x 9'9"   | 82 sq. ft  | Yes                    |
| 8  | Utility         | 9'7" x 13'6"  | 90 sq. ft  | Yes                    |
| 9  | Living Room     | 15'7" x 13'6" | 211 sq. ft | Yes                    |
| 10 | Family Room     | 23'6" x 11'0" | 253 sq. ft | Yes                    |
| 11 | Hall            | 17'1" x 3'0"  | 52 sq. ft  | Yes                    |

| #  |         | Dimensions   | sqft       | Counted as living area |
|----|---------|--------------|------------|------------------------|
| 12 | Kitchen | 15'1" x 9'9" | 146 sq. ft | Yes                    |