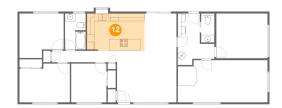

| #  |         | Dimensions   | sqft       | Counted as living area |
|----|---------|--------------|------------|------------------------|
| 12 | Kitchen | 15'1" x 9'9" | 146 sq. ft | Yes                    |

#### Floor 1 - Kitchen

**Dimensions**: 15'1" x 9'9"

**Area:** 146 sq. ft

Counted as living area: Yes