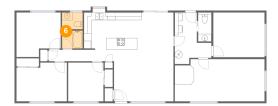

1 - Primary Bedroom

Dimensions: 13'3" x 10'2"

**Area:** 126 sq. ft

Counted as living area: Yes

Heated: Yes Finished: Yes Enclosed: Yes Contiguous: Yes Permitted: Yes Wet space: No Addition: No Conversion: No