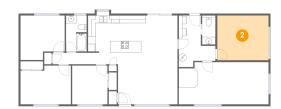

### 2 Floor 1 - Garage

**Dimensions**: 13'5" x 11'8"

Area: 157 sq. ft

Counted as living area: No

3 Floor 1 - WC

Dimensions: 3'6" x 7'1"

Area: 26 sq. ft

Counted as living area: Yes