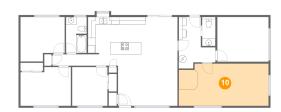

### Floor 1 - Family Room

Dimensions: 23'6" x 11'0"

**Area**: 253 sq. ft

Counted as living area: Yes

Heated: Yes Finished: Yes Enclosed: Yes Contiguous: Yes Permitted: Yes Wet space: No Addition: No Conversion: No