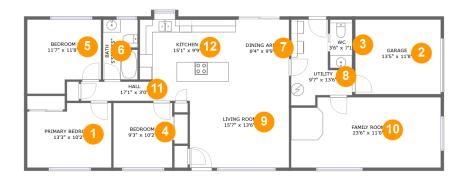

#### **Room dimensions**

Floor 1 Total sqft: 1605 Living area: 1431

| #  |                 | Dimensions    | sqft       | Counted as living area |
|----|-----------------|---------------|------------|------------------------|
| 1  | Primary Bedroom | 13'3" x 10'2" | 126 sq. ft | Yes                    |
| 2  | Garage          | 13'5" x 11'8" | 157 sq. ft | No                     |
| 3  | wc              | 3'6" x 7'1"   | 26 sq. ft  | Yes                    |
| 4  | Bedroom         | 9'3" x 10'2"  | 94 sq. ft  | Yes                    |
| 5  | Bedroom         | 11'7" x 11'8" | 122 sq. ft | Yes                    |
| 6  | Bath            | 5'5" x 9'5"   | 50 sq. ft  | Yes                    |
| 7  | Dining Area     | 8'4" x 9'9"   | 82 sq. ft  | Yes                    |
| 8  | Utility         | 9'7" x 13'6"  | 90 sq. ft  | Yes                    |
| 9  | Living Room     | 15'7" x 13'6" | 211 sq. ft | Yes                    |
| 10 | Family Room     | 23'6" x 11'0" | 253 sq. ft | Yes                    |
| 11 | Hall            | 17'1" x 3'0"  | 52 sq. ft  | Yes                    |

| #  |         | Dimensions   | sqft       | Counted as living area |
|----|---------|--------------|------------|------------------------|
| 12 | Kitchen | 15'1" x 9'9" | 146 sq. ft | Yes                    |