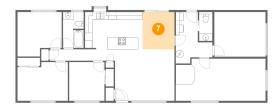

### Floor 1 - Dining Area

Dimensions: 8'4" x 9'9"

Area: 82 sq. ft

Counted as living area: Yes

Heated: Yes Finished: Yes Enclosed: Yes Contiguous: Yes Permitted: Yes Wet space: No Addition: No Conversion: No