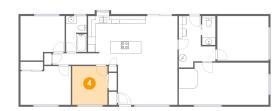

### 4 Floor 1 - Bedroom

**Dimensions**: 9'3" x 10'2"

Area: 94 sq. ft

Counted as living area: Yes

Heated: Yes Finished: Yes Enclosed: Yes Contiguous: Yes Permitted: Yes Wet space: No Addition: No Conversion: No