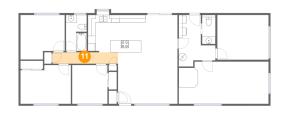

### Floor 1 - Hall

Dimensions: 17'1" x 3'0"

Area: 52 sq. ft

Counted as living area: Yes