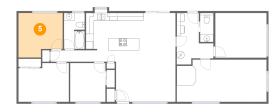

### 5 Floor 1 - Bedroom

Dimensions: 11'7" x 11'8"

Area: 122 sq. ft

Counted as living area: Yes

6 Floor 1 - Bath

Dimensions: 5'5" x 9'5"

Area: 50 sq. ft

Counted as living area: Yes

Heated: Yes Finished: Yes Enclosed: Yes Contiguous: Yes Permitted: Yes Wet space: Yes Addition: No Conversion: No