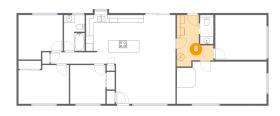

### 2 Floor 1 - Garage

**Dimensions**: 13'5" x 11'8"

Area: 157 sq. ft

Counted as living area: No

3 Floor 1 - WC

Dimensions: 3'6" x 7'1"

Area: 26 sq. ft

Counted as living area: Yes