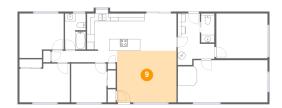

### Floor 1 - Utility

Dimensions: 9'7" x 13'6"

Area: 90 sq. ft

Counted as living area: Yes

9 Floor 1 - Living Room

**Dimensions:** 15'7" x 13'6"

Area: 211 sq. ft

Counted as living area: Yes