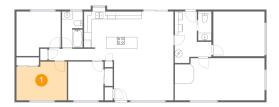

1 - Primary Bedroom

Dimensions: 13'3" x 10'2"

**Area:** 126 sq. ft

Counted as living area: Yes

Heated: Yes Finished: Yes Enclosed: Yes Contiguous: Yes Permitted: Yes Wet space: No Addition: No Conversion: No