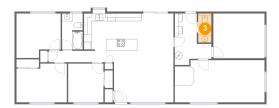

### 2 Floor 1 - Garage

**Dimensions**: 13'5" x 11'8"

Area: 157 sq. ft

Counted as living area: No

3 Floor 1 - WC

Dimensions: 3'6" x 7'1"

Area: 26 sq. ft

Counted as living area: Yes

Heated: Yes Finished: Yes Enclosed: Yes Contiguous: Yes Permitted: Yes Wet space: Yes Addition: No Conversion: No