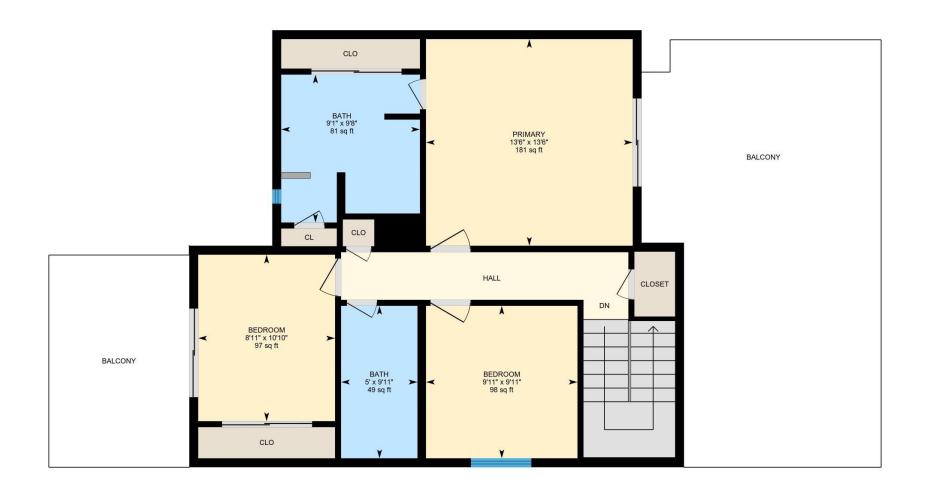

2ND FLOOR

Bath: 9'11" x 5' (9.9' x 5') | 49 sq ft Bath: 9'8" x 9'1" (9.6' x 9') | 81 sq ft

Bedroom: 9'11" x 9'11" (9.9' x 9.9') | 98 sq ft Bedroom: 10'10" x 8'11" (10.8' x 8.9') | 97 sq ft Primary: 13'6" x 13'6" (13.5' x 13.5') | 181 sq ft