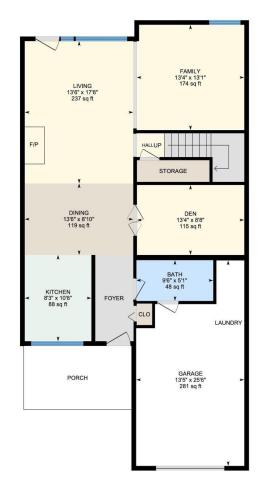

## 1ST FLOOR

Bath: 9'6" x 5'1" (9.5' x 5.1') | 48 sq ft
Den: 13'4" x 8'8" (13.3' x 8.7') | 115 sq ft
Dining: 13'6" x 8'10" (13.5' x 8.9') | 119 sq ft
Family: 13'4" x 13'1" (13.3' x 13.1') | 174 sq ft
Garage: 13'5" x 25'6" (13.4' x 25.5') | 281 sq ft
Kitchen: 8'3" x 10'8" (8.3' x 10.7') | 88 sq ft
Living: 13'6" x 17'8" (13.5' x 17.6') | 237 sq ft

## 1ST FLOOR

Interior Area: 956.08 sq ft Excluded Area: 280.65 sq ft Perimeter Wall Length: 135 ft Perimeter Wall Thickness: 7.0 in Exterior Area: 1035.07 sq ft

2ND FLOOR

Interior Area: 734.86 sq ft Perimeter Wall Length: 119 ft Perimeter Wall Thickness: 7.0 in