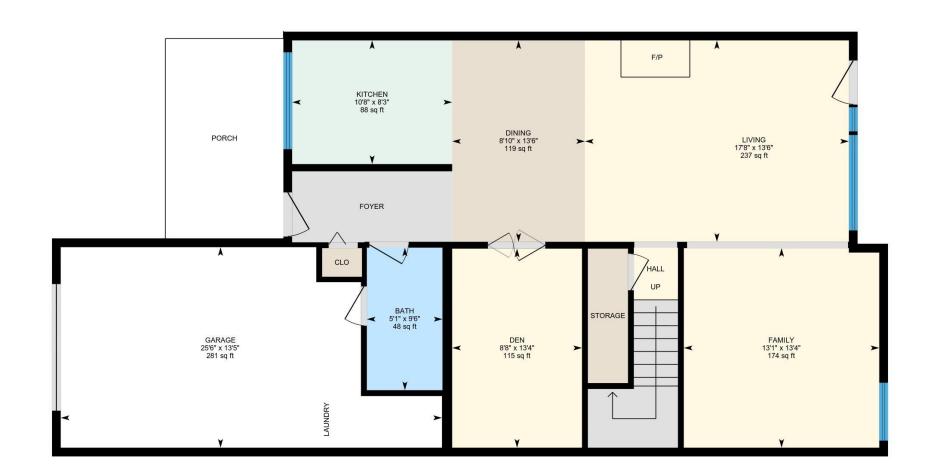

## 1ST FLOOR

Bath: 9'6" x 5'1" (9.5' x 5.1') | 48 sq ft
Den: 13'4" x 8'8" (13.3' x 8.7') | 115 sq ft
Dining: 13'6" x 8'10" (13.5' x 8.9') | 119 sq ft
Family: 13'4" x 13'1" (13.3' x 13.1') | 174 sq ft
Garage: 13'5" x 25'6" (13.4' x 25.5') | 281 sq ft
Kitchen: 8'3" x 10'8" (8.3' x 10.7') | 88 sq ft
Living: 13'6" x 17'8" (13.5' x 17.6') | 237 sq ft

## 1ST FLOOR

Interior Area: 956.08 sq ft Excluded Area: 280.65 sq ft Perimeter Wall Length: 135 ft Perimeter Wall Thickness: 7.0 in Exterior Area: 1035.07 sq ft

2ND FLOOR

Interior Area: 734.86 sq ft Perimeter Wall Length: 119 ft Perimeter Wall Thickness: 7.0 in