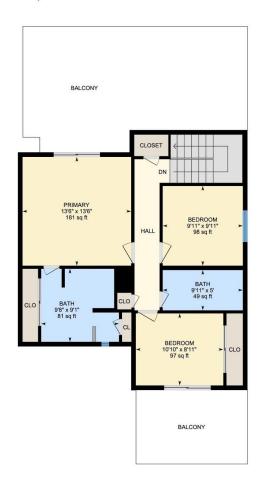

2ND FLOOR

Bath: 9'11" x 5' (9.9' x 5') | 49 sq ft Bath: 9'8" x 9'1" (9.6' x 9') | 81 sq ft

Bedroom: 9'11" x 9'11" (9.9' x 9.9') | 98 sq ft Bedroom: 10'10" x 8'11" (10.8' x 8.9') | 97 sq ft Primary: 13'6" x 13'6" (13.5' x 13.5') | 181 sq ft

Exterior Area: 804.45 sq ft Total Above Grade Floor Area

Main Building Exterior: 1839.52 sq ft