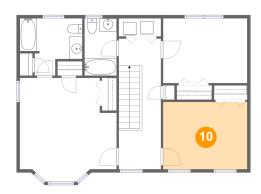

#### Floor 2 - Bedroom

Dimensions: 12'11" x 10'4"

Area: 134 sq. ft

Counted as living area: Yes

Heated: Yes Finished: Yes Enclosed: Yes Contiguous: Yes Permitted: Yes Wet space: No Addition: No Conversion: No