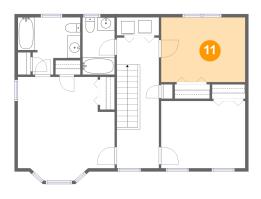

#### Floor 2 - Bedroom

Dimensions: 12'11" x 10'0"

Area: 129 sq. ft

Counted as living area: Yes