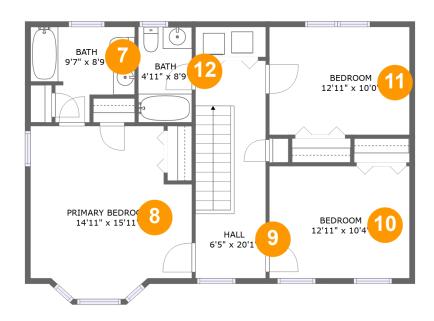

#### **Room dimensions**

Floor 2 Total sqft: 886 Living area: 886

| #  |                 | Dimensions      | sqft       | Counted as living area |
|----|-----------------|-----------------|------------|------------------------|
| 7  | Bath            | 9'7" x 8'9"     | 65 sq. ft  | Yes                    |
| 8  | Primary Bedroom | 14'11" x 15'11" | 209 sq. ft | Yes                    |
| 9  | Hall            | 6'5" x 20'1"    | 130 sq. ft | Yes                    |
| 10 | Bedroom         | 12'11" x 10'4"  | 134 sq. ft | Yes                    |
| 11 | Bedroom         | 12'11" x 10'0"  | 129 sq. ft | Yes                    |
| 12 | Bath            | 4'11" x 8'9"    | 44 sq. ft  | Yes                    |

#### Floor 2 - Bath

**Dimensions:** 9'7" x 8'9"

Area: 65 sq. ft

Counted as living area: Yes

Heated: Yes Finished: Yes Enclosed: Yes Contiguous: Yes Permitted: Yes Wet space: Yes Addition: No Conversion: No

## Floor 2 - Primary Bedroom

Dimensions: 14'11" x 15'11"

Area: 209 sq. ft

Counted as living area: Yes

## 9 Floor 2 - Hall

**Dimensions:** 6'5" x 20'1" **Area:** 130 sq. ft

Counted as living area: Yes

Heated: Yes Finished: Yes Enclosed: Yes Contiguous: Yes Permitted: Yes Wet space: No Addition: No Conversion: No

#### Floor 2 - Bedroom

Dimensions: 12'11" x 10'4"

Area: 134 sq. ft

Counted as living area: Yes

Heated: Yes Finished: Yes Enclosed: Yes Contiguous: Yes Permitted: Yes Wet space: No Addition: No Conversion: No

#### Floor 2 - Bedroom

Dimensions: 12'11" x 10'0"

Area: 129 sq. ft

Counted as living area: Yes

#### Floor 2 - Bath

**Dimensions:** 4'11" x 8'9"

Area: 44 sq. ft

Counted as living area: Yes