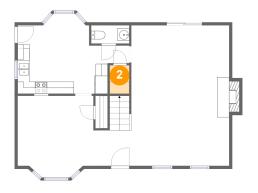

#### 5 Floor 1 - Eat-in Kitchen

Dimensions: 18'6" x 13'3"

Area: 179 sq. ft

Counted as living area: Yes