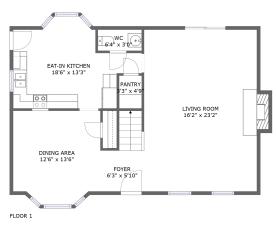

#### **Room dimensions**

Floor 1 Total sqft: 907 Living area: 897

| # |                | Dimensions    | sqft       | Counted as living area |
|---|----------------|---------------|------------|------------------------|
| 1 | wc             | 6'4" x 3'0"   | 19 sq. ft  | Yes                    |
| 2 | Pantry         | 3'3" x 4'9"   | 15 sq. ft  | Yes                    |
| 3 | Living Room    | 16'2" x 23'2" | 385 sq. ft | Yes                    |
| 4 | Foyer          | 6'3" x 5'10"  | 56 sq. ft  | Yes                    |
| 5 | Eat-in Kitchen | 18'6" x 13'3" | 179 sq. ft | Yes                    |
| 6 | Dining Area    | 12'6" x 13'6" | 159 sq. ft | Yes                    |