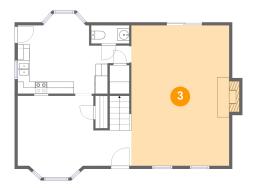

# Floor 1 - Living Room

Dimensions: 16'2" x 23'2"

Area: 385 sq. ft

Counted as living area: Yes

Heated: Yes Finished: Yes Enclosed: Yes Contiguous: Yes Permitted: Yes Wet space: No Addition: No Conversion: No