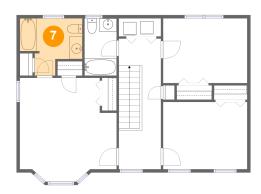

#### Floor 2 - Bath

**Dimensions:** 9'7" x 8'9"

Area: 65 sq. ft

Counted as living area: Yes

Heated: Yes Finished: Yes Enclosed: Yes Contiguous: Yes Permitted: Yes Wet space: Yes Addition: No Conversion: No