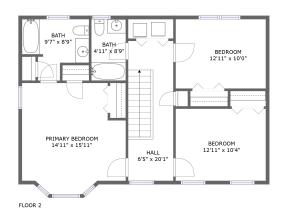

#### **Room dimensions**

Floor 2 Total sqft: 886 Living area: 886

| #  |                 | Dimensions      | sqft       | Counted as living area |
|----|-----------------|-----------------|------------|------------------------|
| 7  | Bath            | 9'7" x 8'9"     | 65 sq. ft  | Yes                    |
| 8  | Primary Bedroom | 14'11" x 15'11" | 209 sq. ft | Yes                    |
| 9  | Hall            | 6'5" x 20'1"    | 130 sq. ft | Yes                    |
| 10 | Bedroom         | 12'11" x 10'4"  | 134 sq. ft | Yes                    |
| 11 | Bedroom         | 12'11" x 10'0"  | 129 sq. ft | Yes                    |
| 12 | Bath            | 4'11" x 8'9"    | 44 sq. ft  | Yes                    |