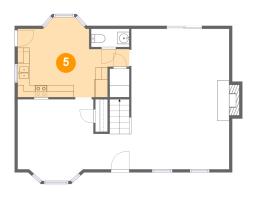

#### 5 Floor 1 - Eat-in Kitchen

Dimensions: 18'6" x 13'3"

Area: 179 sq. ft

Counted as living area: Yes