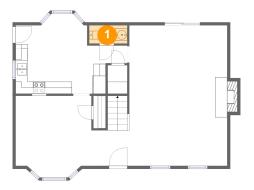

# Floor 1 - Pantry

Dimensions: 3'3" x 4'9"

Area: 15 sq. ft

Counted as living area: Yes