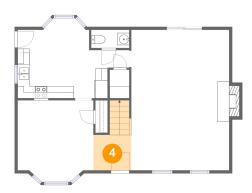

# 6 Floor 1 - Dining Area

Dimensions: 12'6" x 13'6"

**Area:** 159 sq. ft

Counted as living area: Yes

Heated: Yes Finished: Yes Enclosed: Yes Contiguous: Yes Permitted: Yes Wet space: No Addition: No Conversion: No