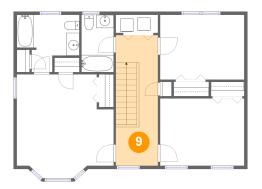

## 9 Floor 2 - Hall

**Dimensions:** 6'5" x 20'1" **Area:** 130 sq. ft

Counted as living area: Yes

Heated: Yes Finished: Yes Enclosed: Yes Contiguous: Yes Permitted: Yes Wet space: No Addition: No Conversion: No