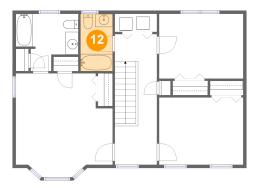

#### Floor 2 - Bath

**Dimensions:** 4'11" x 8'9"

Area: 44 sq. ft

Counted as living area: Yes