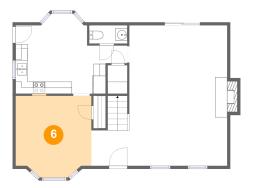

# 6 Floor 1 - Dining Area

Dimensions: 12'6" x 13'6"

**Area:** 159 sq. ft

Counted as living area: Yes

Heated: Yes Finished: Yes Enclosed: Yes Contiguous: Yes Permitted: Yes Wet space: No Addition: No Conversion: No