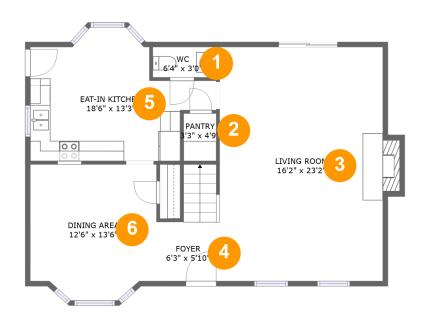

#### **Room dimensions**

Floor 1 Total sqft: 907 Living area: 897

| # |                | Dimensions    | sqft       | Counted as living area |
|---|----------------|---------------|------------|------------------------|
| 1 | wc             | 6'4" x 3'0"   | 19 sq. ft  | Yes                    |
| 2 | Pantry         | 3'3" x 4'9"   | 15 sq. ft  | Yes                    |
| 3 | Living Room    | 16'2" x 23'2" | 385 sq. ft | Yes                    |
| 4 | Foyer          | 6'3" x 5'10"  | 56 sq. ft  | Yes                    |
| 5 | Eat-in Kitchen | 18'6" x 13'3" | 179 sq. ft | Yes                    |
| 6 | Dining Area    | 12'6" x 13'6" | 159 sq. ft | Yes                    |

## Floor 1 - WC

Dimensions: 6'4" x 3'0" Area: 19 sq. ft

Counted as living area: Yes

Heated: Yes Finished: Yes Enclosed: Yes Contiguous: Yes Permitted: Yes Wet space: Yes Addition: No Conversion: No

# Floor 1 - Pantry

Dimensions: 3'3" x 4'9"

Area: 15 sq. ft

Counted as living area: Yes

# Floor 1 - Living Room

Dimensions: 16'2" x 23'2"

Area: 385 sq. ft

Counted as living area: Yes

Heated: Yes Finished: Yes Enclosed: Yes Contiguous: Yes Permitted: Yes Wet space: No Addition: No Conversion: No

# 4 Floor 1 - Foyer

Dimensions: 6'3" x 5'10"

Area: 56 sq. ft

Counted as living area: Yes

Heated: Yes Finished: Yes Enclosed: Yes Contiguous: Yes Permitted: Yes Wet space: No Addition: No Conversion: No

#### 5 Floor 1 - Eat-in Kitchen

Dimensions: 18'6" x 13'3"

Area: 179 sq. ft

Counted as living area: Yes

# 6 Floor 1 - Dining Area

Dimensions: 12'6" x 13'6"

**Area:** 159 sq. ft

Counted as living area: Yes

Heated: Yes Finished: Yes Enclosed: Yes Contiguous: Yes Permitted: Yes Wet space: No Addition: No Conversion: No