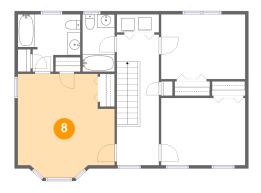

## Floor 2 - Primary Bedroom

Dimensions: 14'11" x 15'11"

Area: 209 sq. ft

Counted as living area: Yes