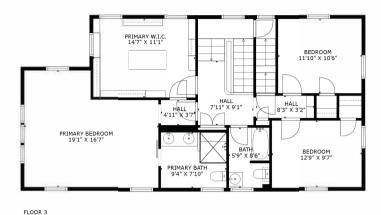

TOTAL: 3980 sq. ft

BELOW GROUND: 970 sq. ft, FLOOR 2: 1299 sq. ft, FLOOR 3: 1076 sq. ft, FLOOR 4: 635 sq. ft

EXCLUDED AREAS: ELECTRICAL ROOM: 132 sq. ft, UNDEFINED: 10 sq. ft, PORCH: 61 sq. ft, FIREPLACE: 12 sq. ft, LOW CEILING: 92 sq. ft