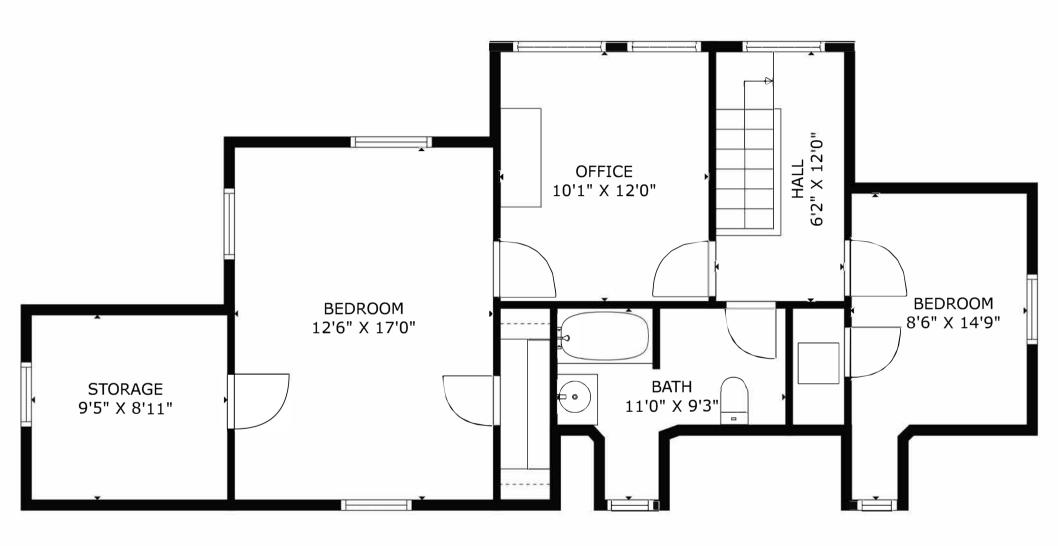

TOTAL: 3980 sq. ft

BELOW GROUND: 970 sq. ft, FLOOR 2: 1299 sq. ft, FLOOR 3: 1076 sq. ft, FLOOR 4: 635 sq. ft

EXCLUDED AREAS: ELECTRICAL ROOM: 132 sq. ft, UNDEFINED: 10 sq. ft, PORCH: 61 sq. ft, FIREPLACE: 12 sq. ft, LOW CEILING: 92 sq. ft