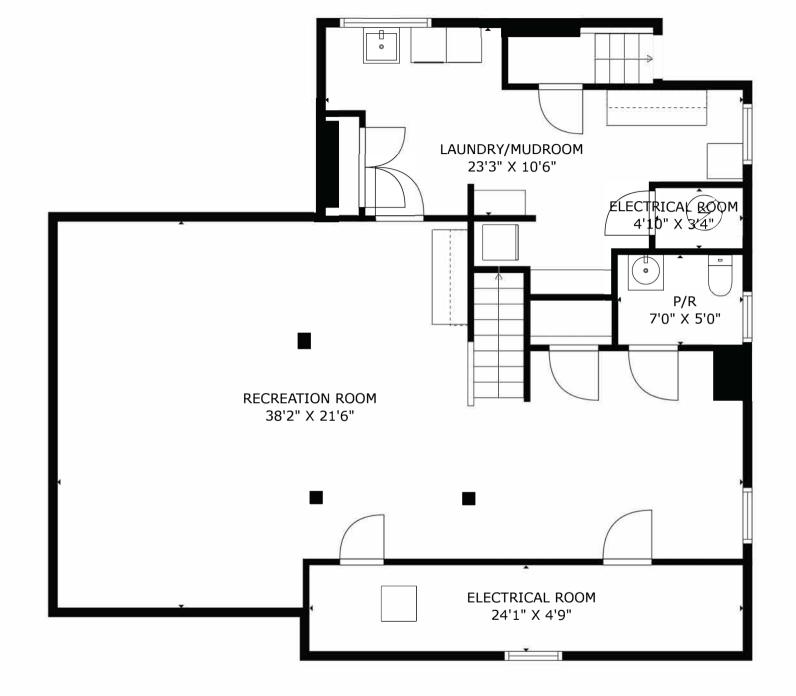

TOTAL: 3980 sq. ft

BELOW GROUND: 970 sq. ft, FLOOR 2: 1299 sq. ft, FLOOR 3: 1076 sq. ft, FLOOR 4: 635 sq. ft

EXCLUDED AREAS: ELECTRICAL ROOM: 132 sq. ft, UNDEFINED: 10 sq. ft, PORCH: 61 sq. ft, FIREPLACE: 12 sq. ft, LOW CEILING: 92 sq. ft