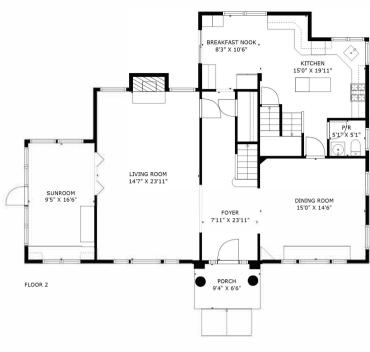

# TOTAL: 3980 sq. ft

BELOW GROUND: 970 sq. ft, FLOOR 2: 1299 sq. ft, FLOOR 3: 1076 sq. ft, FLOOR 4: 635 sq. ft EXCLUDED AREAS: ELECTRICAL ROOM: 132 sq. ft, UNDEFINED: 10 sq. ft, PORCH: 61 sq. ft, FIREPLACE: 12 sq. ft, LOW CEILING: 92 sq. ft