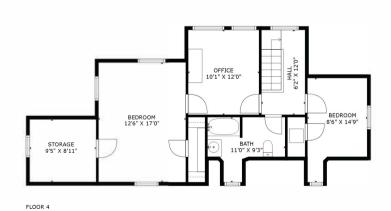

TOTAL: 3980 sq. ft

BELOW GROUND: 970 sq. ft, FLOOR 2: 1299 sq. ft, FLOOR 3: 1076 sq. ft, FLOOR 4: 635 sq. ft

EXCLUDED AREAS: ELECTRICAL ROOM: 132 sq. ft, UNDEFINED: 10 sq. ft, PORCH: 61 sq. ft, FIREPLACE: 12 sq. ft, LOW CEILING: 92 sq. ft