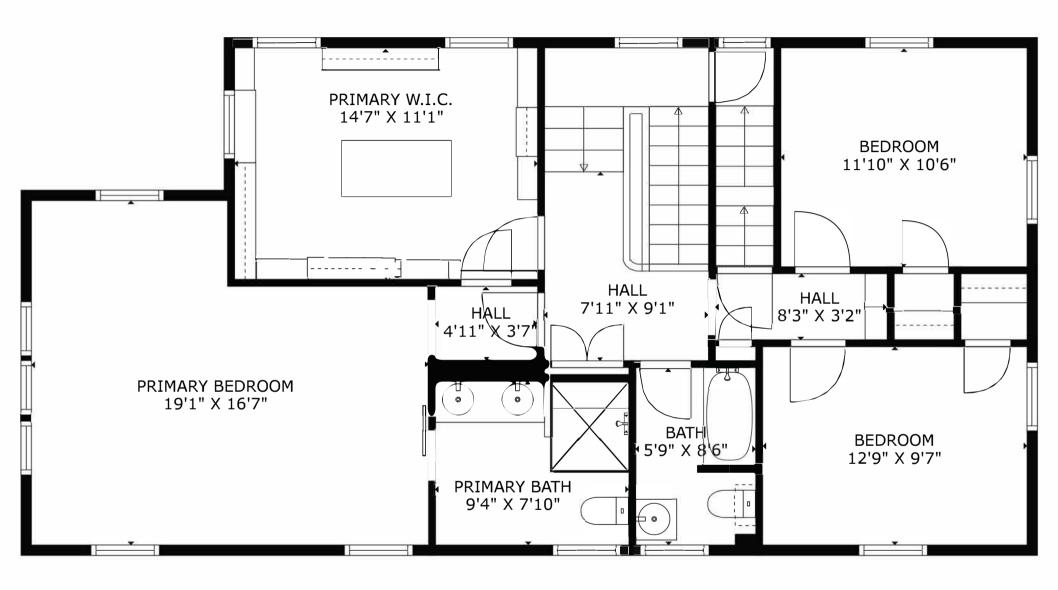

TOTAL: 3980 sq. ft

BELOW GROUND: 970 sq. ft, FLOOR 2: 1299 sq. ft, FLOOR 3: 1076 sq. ft, FLOOR 4: 635 sq. ft

EXCLUDED AREAS: ELECTRICAL ROOM: 132 sq. ft, UNDEFINED: 10 sq. ft, PORCH: 61 sq. ft, FIREPLACE: 12 sq. ft, LOW CEILING: 92 sq. ft