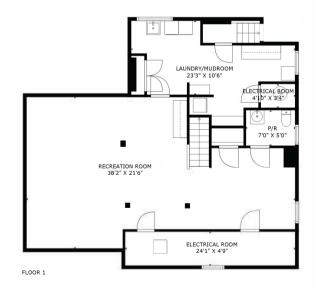

# TOTAL: 3980 sq. ft

BELOW GROUND: 970 sq. ft, FLOOR 2: 1299 sq. ft, FLOOR 3: 1076 sq. ft, FLOOR 4: 635 sq. ft EXCLUDED AREAS: ELECTRICAL ROOM: 132 sq. ft, UNDEFINED: 10 sq. ft, PORCH: 61 sq. ft, FIREPLACE: 12 sq. ft, LOW CEILING: 92 sq. ft