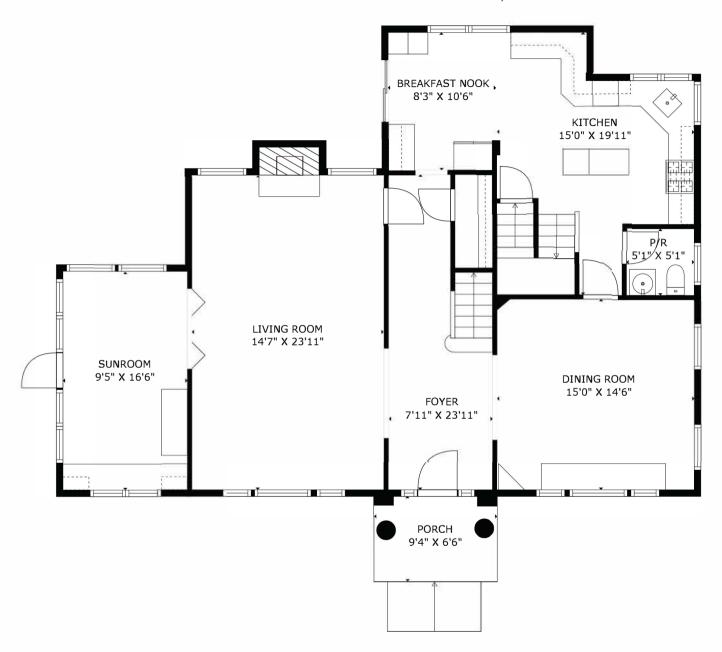

TOTAL: 3980 sq. ft

BELOW GROUND: 970 sq. ft, FLOOR 2: 1299 sq. ft, FLOOR 3: 1076 sq. ft, FLOOR 4: 635 sq. ft

EXCLUDED AREAS: ELECTRICAL ROOM: 132 sq. ft, UNDEFINED: 10 sq. ft, PORCH: 61 sq. ft, FIREPLACE: 12 sq. ft, LOW CEILING: 92 sq. ft