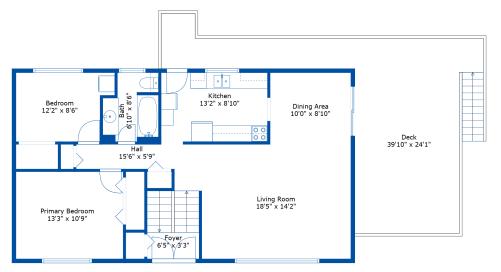

## 10151 Wedgewood Dr

Tim Wight 604-217-2388

timwight@remax.net

> z

Floor 2

Floor 1

Estimated Areas: Main Floor: 1031 sq. ft Below Main: 1031 sq. ft Total: 2062 Sq. Ft

E&O Insured. For advertising purposes only. Not intended for architectural or construction use. Floorplan and measurements are approximate within +/- 2% tolerance.

## 10151 Wedgewood Dr

Tim Wight 604-217-2388 timwight@remax.net

Estimated Areas: Main Floor: 1031 sq. ft Below Main: 1031 sq. ft Total: 2062 Sq. Ft

E&O Insured. For advertising purposes only. Not intended for architectural or construction use. Floorplan and measurements are approximate within +/- 2% tolerance.

## Estimated Areas:

Main Floor: 1031 sq. ft Below Main: 1031 sq. ft Total: 2062 Sq. Ft

E&O Insured. For advertising purposes only. Not intended for architectural or construction use. Floorplan and measurements are approximate within +/- 2% tolerance.