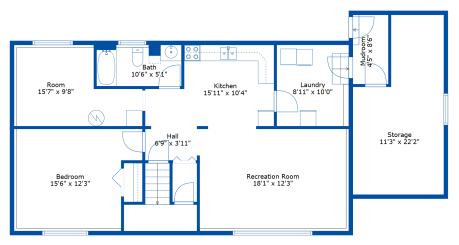

## 10151 Wedgewood Dr

Tim Wight 604-217-2388

timwight@remax.net

> z

Floor 2

Floor 1

Estimated Areas: Main Floor: 1031 sq. ft Below Main: 1031 sq. ft Total: 2062 Sq. Ft

E&O Insured. For advertising purposes only. Not intended for architectural or construction use. Floorplan and measurements are approximate within +/- 2% tolerance.

## 10151 Wedgewood Dr

Tim Wight 604-217-2388 timwight@remax.net

Estimated Areas: Main Floor: 1031 sq. ft Below Main: 1031 sq. ft Total: 2062 Sq. Ft

E&O Insured. For advertising purposes only. Not intended for architectural or construction use. Floorplan and measurements are approximate within +/- 2% tolerance.

## Estimated Areas:

Main Floor: 1031 sq. ft Below Main: 1031 sq. ft Total: 2062 Sq. Ft

E&O Insured. For advertising purposes only. Not intended for architectural or construction use. Floorplan and measurements are approximate within +/- 2% tolerance.