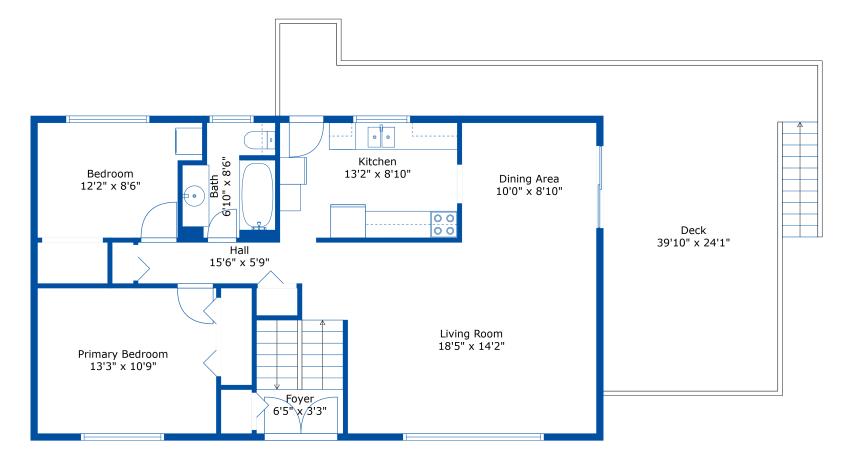

## 10151 Wedgewood Dr

Tim Wight 604-217-2388

timwight@remax.net

> z

Floor 2

Floor 1

Estimated Areas: Main Floor: 1031 sq. ft Below Main: 1031 sq. ft Total: 2062 Sq. Ft

E&O Insured. For advertising purposes only. Not intended for architectural or construction use. Floorplan and measurements are approximate within +/- 2% tolerance.

## 10151 Wedgewood Dr

Tim Wight 604-217-2388 timwight@remax.net

Estimated Areas: Main Floor: 1031 sq. ft Below Main: 1031 sq. ft Total: 2062 Sq. Ft

E&O Insured. For advertising purposes only. Not intended for architectural or construction use. Floorplan and measurements are approximate within +/- 2% tolerance.

## Estimated Areas:

Main Floor: 1031 sq. ft Below Main: 1031 sq. ft Total: 2062 Sq. Ft

E&O Insured. For advertising purposes only. Not intended for architectural or construction use. Floorplan and measurements are approximate within +/- 2% tolerance.