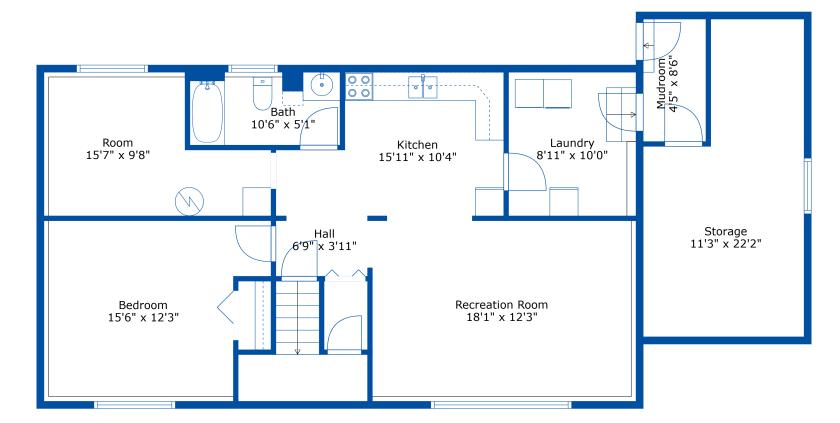

## 10151 Wedgewood Dr

Tim Wight 604-217-2388

timwight@remax.net

> z

Floor 2

Floor 1

Estimated Areas: Main Floor: 1031 sq. ft Below Main: 1031 sq. ft Total: 2062 Sq. Ft

E&O Insured. For advertising purposes only. Not intended for architectural or construction use. Floorplan and measurements are approximate within +/- 2% tolerance.

## 10151 Wedgewood Dr

Tim Wight 604-217-2388 timwight@remax.net

Estimated Areas: Main Floor: 1031 sq. ft Below Main: 1031 sq. ft Total: 2062 Sq. Ft

E&O Insured. For advertising purposes only. Not intended for architectural or construction use. Floorplan and measurements are approximate within +/- 2% tolerance.

## Estimated Areas:

Main Floor: 1031 sq. ft Below Main: 1031 sq. ft Total: 2062 Sq. Ft

E&O Insured. For advertising purposes only. Not intended for architectural or construction use. Floorplan and measurements are approximate within +/- 2% tolerance.