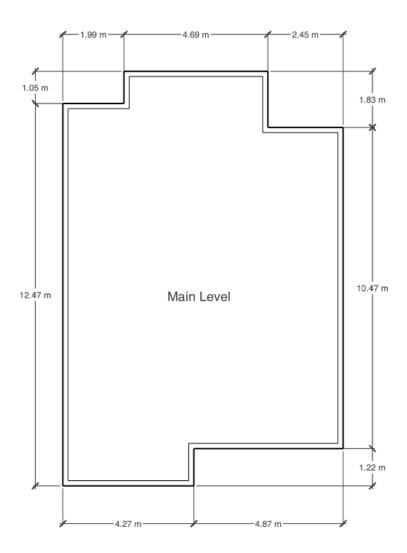

### **Main Level**

|             | Feet                       | Meters          |
|-------------|----------------------------|-----------------|
| Living Room | 14 ft, 7 in x 14 ft, 9 in  | 4.45 m x 4.50 m |
| Dining Room | 9 ft, 11 in x 12 ft, 11 in | 3.03 m x 3.93 m |
| Kitchen     | 11 ft, 6 in x 15 ft, 3 in  | 3.50 m x 4.65 m |
| Office/Den  | 10 ft, 3 in x 14 ft, 4 in  | 3.12 m x 4.36 m |
| Bathroom    | 4 ft, 11 in x 8 ft, 7 in   | 1.50 m x 2.61 m |
| Mud Room    | 8 ft, 1 in x 6 ft, 2 in    | 2.45 m x 1.88 m |
| Pantry      | 8 ft, 0 in x 5 ft, 11 in   | 2.45 m x 1.81 m |
| Garage      | 28 ft, 11 in x 27 ft, 6 in | 8.82 m x 8.38 m |