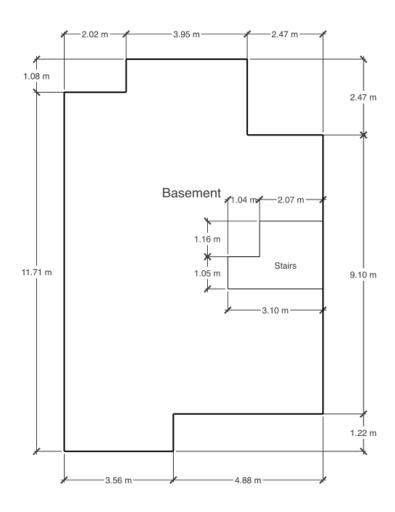

|             | Square Feet | Square Meters |
|-------------|-------------|---------------|
| Above Grade | 1444.41     | 134.19        |
| Above Grade | 1195.12     | 111.03        |
| Below Grade | 947.33      | 88.01         |
| Above Grade | 2639.53     | 245.22        |