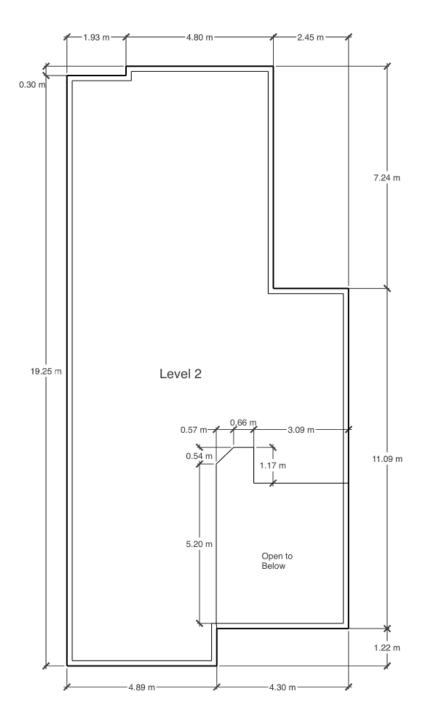

### Level 2

|                 | Feet                       | Meters          |
|-----------------|----------------------------|-----------------|
| Bonus Room      | 12 ft, 4 in x 17 ft, 6 in  | 3.76 m x 5.33 m |
| Primary Bedroom | 19 ft, 11 in x 14 ft, 8 in | 6.08 m x 4.46 m |
| Ensuite         | 17 ft, 6 in x 5 ft, 11 in  | 5.33 m x 1.81 m |
| WIC             | 11 ft, 5 in x 5 ft, 5 in   | 3.49 m x 1.66 m |
| Half Bath       | 4 ft, 11 in x 4 ft, 11 in  | 1.51 m x 1.51 m |
| Bedroom 2       | 12 ft, 2 in x 14 ft, 11 in | 3.72 m x 4.54 m |
| Bedroom 3       | 11 ft, 2 in x 11 ft, 1 in  | 3.41 m x 3.38 m |
| Bathroom        | 5 ft, 7 in x 11 ft, 0 in   | 1.71 m x 3.37 m |
| Laundry         | 7 ft, 11 in x 5 ft, 3 in   | 2.41 m x 1.60 m |