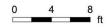

#### **Room Measurements**

Only major rooms are listed. Some listed rooms may be excluded from total interior floor area (e.g. garage). Room dimensions are largest length and width; parts of room may be smaller. Room area is not always equal to product of length and width.

### 1ST FLOOR

Bath: 5'10" x 5'1" (5.8' x 5') | 29 sq ft Dining: 8'8" x 9'7" (8.7' x 9.6') | 83 sq ft

Garage: 19'3" x 19'7" (19.3' x 19.6') | 378 sq ft Kitchen: 12' x 9'10" (12' x 9.8') | 101 sq ft Living: 15'8" x 16' (15.7' x 16') | 239 sq ft