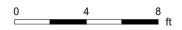

#### **Room Measurements**

Only major rooms are listed. Some listed rooms may be excluded from total interior floor area (e.g. garage). Room dimensions are largest length and width; parts of room may be smaller. Room area is not always equal to product of length and width.

2ND FLOOR

Bath: 8'3" x 4'10" (8.2' x 4.8') | 40 sq ft Bath: 8'3" x 9'8" (8.2' x 9.7') | 58 sq ft

Bedroom: 10'7" x 10'10" (10.5' x 10.8') | 110 sq ft Bedroom: 10'8" x 10'7" (10.7' x 10.6') | 109 sq ft

Laundry: 8' x 5'5" (8' x 5.4') | 43 sq ft

Primary: 13'5" x 17'10" (13.4' x 17.8') | 206 sq ft

Utility: 3' x 3'5" (3' x 3.4') | 10 sq ft