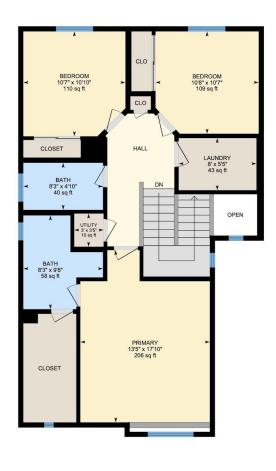

## **Coldwell Banker Legacy**

1st Floor

Exterior Area 643.41 sq ft

PREPARED: 2021/12/31

1st Floor Total Exterior Area 643.41 sq ft

**Coldwell Banker Legacy** 

PREPARED: 2021/12/31

2nd Floor Total Exterior Area 935.13 sq ft

2ND FLOOR

Bath: 8'3" x 4'10" (8.2' x 4.8') | 40 sq ft Bath: 8'3" x 9'8" (8.2' x 9.7') | 58 sq ft

Bedroom: 10'7" x 10'10" (10.5' x 10.8') | 110 sq ft Bedroom: 10'8" x 10'7" (10.7' x 10.6') | 109 sq ft

Laundry: 8' x 5'5" (8' x 5.4') | 43 sq ft

Primary: 13'5" x 17'10" (13.4' x 17.8') | 206 sq ft

Utility: 3' x 3'5" (3' x 3.4') | 10 sq ft

### 1ST FLOOR

Interior Area: 588.29 sq ft Excluded Area: 382.68 sq ft Perimeter Wall Length: 102 ft Perimeter Wall Thickness: 6.5 in

Exterior Area: 643.41 sq ft

2ND FLOOR

Interior Area: 863.88 sq ft Excluded Area: 19.19 sq ft Perimeter Wall Length: 132 ft Perimeter Wall Thickness: 6.5 in

Exterior Area: 935.13 sq ft Total Above Grade Floor Area

Main Building Exterior: 1578.55 sq ft