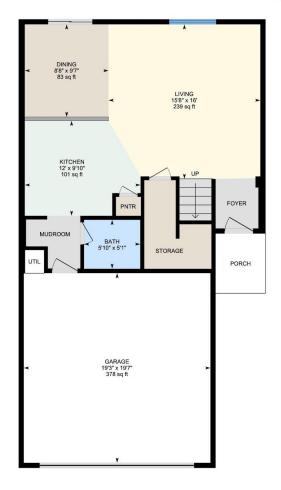

## **Coldwell Banker Legacy**

1st Floor

Exterior Area 643.41 sq ft

PREPARED: 2021/12/31

1st Floor Total Exterior Area 643.41 sq ft

**Coldwell Banker Legacy** 

PREPARED: 2021/12/31

2nd Floor Total Exterior Area 935.13 sq ft

### 1ST FLOOR

Bath: 5'10" x 5'1" (5.8' x 5') | 29 sq ft Dining: 8'8" x 9'7" (8.7' x 9.6') | 83 sq ft

Garage: 19'3" x 19'7" (19.3' x 19.6') | 378 sq ft Kitchen: 12' x 9'10" (12' x 9.8') | 101 sq ft Living: 15'8" x 16' (15.7' x 16') | 239 sq ft

### 1ST FLOOR

Interior Area: 588.29 sq ft Excluded Area: 382.68 sq ft Perimeter Wall Length: 102 ft Perimeter Wall Thickness: 6.5 in

Exterior Area: 643.41 sq ft

2ND FLOOR

Interior Area: 863.88 sq ft Excluded Area: 19.19 sq ft Perimeter Wall Length: 132 ft Perimeter Wall Thickness: 6.5 in