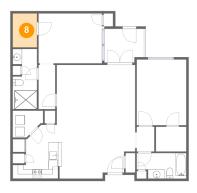

### Floor 1 - W.I.C.

**Dimensions:** 5'3" x 7'3"

Area: 38 sq. ft

Counted as living area: Yes

Finished: Yes Enclosed: Yes Contiguous: Yes Permitted: Yes Wet space: No Addition: No Conversion: No

Heated: Yes