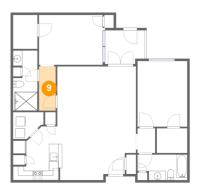

## 9 Floor 1 - Hall

**Dimensions:** 3'7" x 9'6"

Area: 34 sq. ft

Counted as living area: Yes

Heated: Yes Finished: Yes Enclosed: Yes Contiguous: Yes Permitted: Yes Wet space: No Addition: No Conversion: No