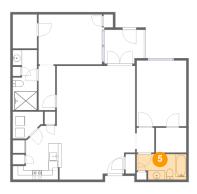

### 5 Floor 1 - Bath

Dimensions: 10'8" x 5'6"

Area: 54 sq. ft

Counted as living area: Yes

Heated: Yes Finished: Yes Enclosed: Yes Contiguous: Yes Permitted: Yes Wet space: Yes Addition: No Conversion: No