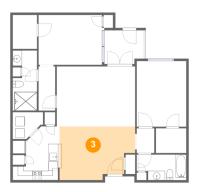

## Floor 1 - Dining Area

**Dimensions:** 16'3" x 11'6"

**Area:** 167 sq. ft

Counted as living area: Yes

Heated: Yes Finished: Yes Enclosed: Yes Contiguous: Yes Permitted: Yes Wet space: No Addition: No Conversion: No