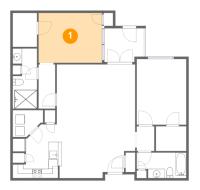

## 1 - Bedroom

**Dimensions:** 13'7" x 10'8"

Area: 146 sq. ft

Counted as living area: Yes

Heated: Yes Finished: Yes Enclosed: Yes Contiguous: Yes Permitted: Yes Wet space: No Addition: No Conversion: No