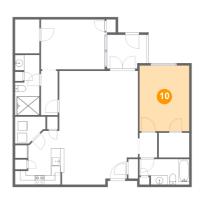

### Floor 1 - Bedroom

Dimensions: 10'8" x 14'1"

**Area:** 150 sq. ft

Counted as living area: Yes

Heated: Yes Finished: Yes Enclosed: Yes Contiguous: Yes Permitted: Yes Wet space: No Addition: No Conversion: No