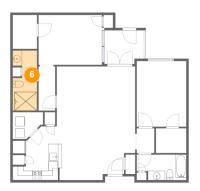

## 6 Floor 1 - Bath

**Dimensions:** 5'3" x 12'11"

Area: 62 sq. ft

Counted as living area: Yes

Heated: Yes Finished: Yes Enclosed: Yes Contiguous: Yes Permitted: Yes Wet space: Yes Addition: No Conversion: No