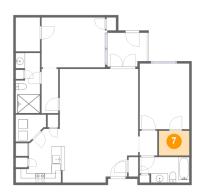

## **Floor 1 -** W.I.C.

Dimensions: 6'6" x 5'4"

Area: 35 sq. ft

Counted as living area: Yes

Heated: Yes Finished: Yes Enclosed: Yes Contiguous: Yes Permitted: Yes Wet space: No Addition: No Conversion: No