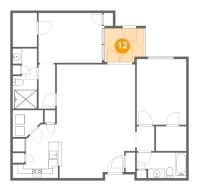

## Ploor 1 - Balcony

Dimensions: 8'6" x 7'3" Area: 59 sq. ft

Counted as living area: No

Heated: No Finished: Yes Enclosed: No Contiguous: Yes Permitted: Yes Wet space: No Addition: No Conversion: No