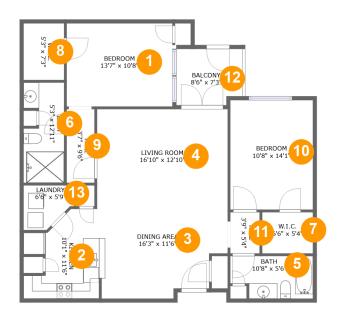

### **Room dimensions**

Floor 1 Total sqft: 1192 Living area: 1133

| #  |             | Dimensions      | sqft       | Counted as living area |
|----|-------------|-----------------|------------|------------------------|
| 1  | Bedroom     | 13'7" x 10'8"   | 146 sq. ft | Yes                    |
| 2  | Kitchen     | 10'1" x 11'6"   | 93 sq. ft  | Yes                    |
| 3  | Dining Area | 16'3" x 11'6"   | 167 sq. ft | Yes                    |
| 4  | Living Room | 16'10" x 12'10" | 216 sq. ft | Yes                    |
| 5  | Bath        | 10'8" x 5'6"    | 54 sq. ft  | Yes                    |
| 6  | Bath        | 5'3" x 12'11"   | 62 sq. ft  | Yes                    |
| 7  | W.I.C.      | 6'6" x 5'4"     | 35 sq. ft  | Yes                    |
| 8  | W.I.C.      | 5'3" x 7'3"     | 38 sq. ft  | Yes                    |
| 9  | Hall        | 3'7" x 9'6"     | 34 sq. ft  | Yes                    |
| 10 | Bedroom     | 10'8" x 14'1"   | 150 sq. ft | Yes                    |
| 11 | Hall        | 3'9" x 5'4"     | 20 sq. ft  | Yes                    |

# 1000 Providence Place, Providence, Rhode Island 02903, United States, Unit 130

| #  |         | Dimensions  | sqft      | Counted as living area |
|----|---------|-------------|-----------|------------------------|
| 12 | Balcony | 8'6" x 7'3" | 59 sq. ft | No                     |
| 13 | Laundry | 6'6" x 5'9" | 31 sq. ft | Yes                    |