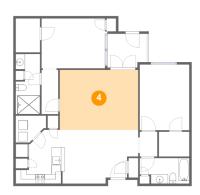

## Floor 1 - Living Room

**Dimensions:** 16'10" x 12'10"

**Area:** 216 sq. ft

Counted as living area: Yes

Heated: Yes Finished: Yes Enclosed: Yes Contiguous: Yes Permitted: Yes Wet space: No Addition: No Conversion: No