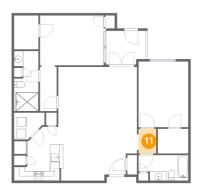

## Floor 1 - Hall

Dimensions: 3'9" x 5'4"

Area: 20 sq. ft

Counted as living area: Yes

Heated: Yes Finished: Yes Enclosed: Yes Contiguous: Yes Permitted: Yes Wet space: No Addition: No Conversion: No