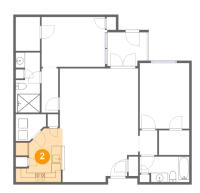

## 2 Floor 1 - Kitchen

Dimensions: 10'1" x 11'6"

Area: 93 sq. ft

Counted as living area: Yes

Heated: Yes Finished: Yes Enclosed: Yes Contiguous: Yes Permitted: Yes Wet space: No Addition: No Conversion: No