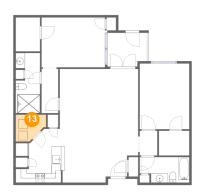

## 6 Floor 1 - Laundry

Dimensions: 6'6" x 5'9"

Area: 31 sq. ft

Counted as living area: Yes

Heated: Yes Finished: Yes Enclosed: Yes Contiguous: Yes Permitted: Yes Wet space: No Addition: No Conversion: No