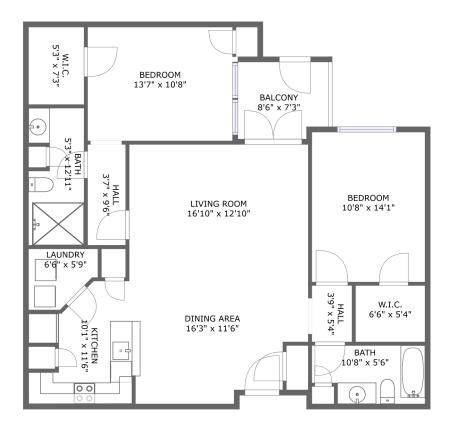

# 1000 Providence Place, Providence, Rhode Island 02903, United States, Unit 130

FLOOR 1

### **Room dimensions**

Floor 1 Total sqft: 1192 Living area: 1133

| #  |             | Dimensions      | sqft       | Counted as living area |
|----|-------------|-----------------|------------|------------------------|
| 1  | Bedroom     | 13'7" x 10'8"   | 146 sq. ft | Yes                    |
| 2  | Kitchen     | 10'1" x 11'6"   | 93 sq. ft  | Yes                    |
| 3  | Dining Area | 16'3" x 11'6"   | 167 sq. ft | Yes                    |
| 4  | Living Room | 16'10" x 12'10" | 216 sq. ft | Yes                    |
| 5  | Bath        | 10'8" x 5'6"    | 54 sq. ft  | Yes                    |
| 6  | Bath        | 5'3" x 12'11"   | 62 sq. ft  | Yes                    |
| 7  | W.I.C.      | 6'6" x 5'4"     | 35 sq. ft  | Yes                    |
| 8  | W.I.C.      | 5'3" x 7'3"     | 38 sq. ft  | Yes                    |
| 9  | Hall        | 3'7" x 9'6"     | 34 sq. ft  | Yes                    |
| 10 | Bedroom     | 10'8" x 14'1"   | 150 sq. ft | Yes                    |
| 11 | Hall        | 3'9" x 5'4"     | 20 sq. ft  | Yes                    |

# 1000 Providence Place, Providence, Rhode Island 02903, United States, Unit 130

| #  |         | Dimensions  | sqft      | Counted as living area |
|----|---------|-------------|-----------|------------------------|
| 12 | Balcony | 8'6" x 7'3" | 59 sq. ft | No                     |
| 13 | Laundry | 6'6" x 5'9" | 31 sq. ft | Yes                    |