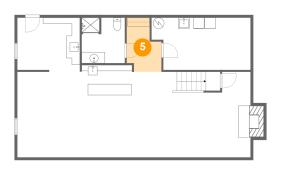

#### Floor 1 - Hall

Dimensions: 6'4" x 9'9"

Area: 50 sq. ft

Counted as living area: Yes

Floor 2 - Bedroom

Dimensions: 10'6" x 13'2" **Area:** 138 sq. ft

Counted as living area: Yes

Heated: Yes Finished: Yes Enclosed: Yes Contiguous: Yes Permitted: Yes Wet space: No Addition: No Conversion: No