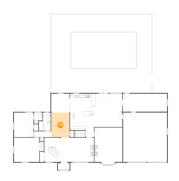

## Floor 1 - Utility

Dimensions: 17'11" x 9'5"

Area: 158 sq. ft

Counted as living area: No

Floor 1 - Kitchenette

**Dimensions:** 11'4" x 9'9"

Area: 109 sq. ft

Counted as living area: Yes