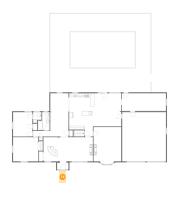

## Floor 1 - Utility

Dimensions: 17'11" x 9'5"

Area: 158 sq. ft

Counted as living area: No

Floor 1 - Kitchenette

**Dimensions:** 11'4" x 9'9"

Area: 109 sq. ft

Counted as living area: Yes