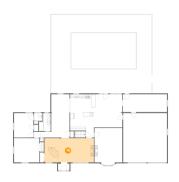

### Floor 1 - Recreation Room

Dimensions: 42'2" x 16'8"

**Area:** 675 sq. ft

Counted as living area: Yes

Heated: Yes Finished: Yes Enclosed: Yes Contiguous: Yes Permitted: Yes Wet space: No Addition: No Conversion: No