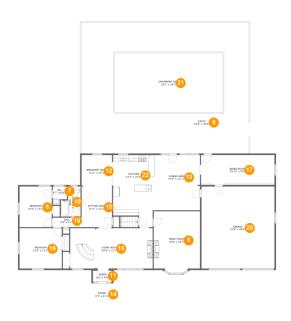

#### **Room dimensions**

Floor 2 Total sqft: 4675 Living area: 2341

| #  |                | Dimensions     | sqft        | Counted as living area |
|----|----------------|----------------|-------------|------------------------|
| 6  | Bedroom        | 10'6" x 13'2"  | 138 sq. ft  | Yes                    |
| 7  | wc             | 4'7" x 6'0"    | 23 sq. ft   | Yes                    |
| 8  | Family Room    | 15'0" x 18'7"  | 279 sq. ft  | Yes                    |
| 9  | Patio          | 54'6" x 42'6"  | 2319 sq. ft | No                     |
| 10 | Bath           | 6'5" x 9'9"    | 53 sq. ft   | Yes                    |
| 11 | Foyer          | 6'2" x 4'4"    | 25 sq. ft   | Yes                    |
| 12 | Breakfast Nook | 9'11" x 10'3"  | 101 sq. ft  | Yes                    |
| 13 | Dining Area    | 14'8" x 17'11" | 263 sq. ft  | Yes                    |
| 14 | Porch          | 3'9" x 6'11"   | 26 sq. ft   | No                     |
| 15 | Sitting Room   | 9'11" x 13'2"  | 130 sq. ft  | Yes                    |
| 16 | Living Room    | 25'8" x 13'1"  | 351 sq. ft  | Yes                    |

| #  |               | Dimensions    | sqft       | Counted as living area |
|----|---------------|---------------|------------|------------------------|
| 17 | Bonus Room    | 23'11" x 9'9" | 232 sq. ft | Yes                    |
| 18 | Hall          | 9'4" x 3'1"   | 29 sq. ft  | Yes                    |
| 19 | Bedroom       | 13'9" x 13'1" | 180 sq. ft | Yes                    |
| 20 | Garage        | 23'9" x 26'8" | 632 sq. ft | No                     |
| 21 | Swimming Pool | 35'2" x 19'3" | 678 sq. ft | No                     |
| 22 | Kitchen       | 13'7" x 23'5" | 282 sq. ft | Yes                    |