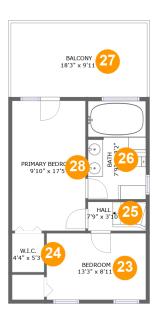

#### **Room dimensions**

Floor 3 Total sqft: 703 Living area: 522

| #  |                 | Dimensions    | sqft       | Counted as living area |
|----|-----------------|---------------|------------|------------------------|
| 23 | Bedroom         | 13'3" x 8'11" | 118 sq. ft | Yes                    |
| 24 | W.I.C.          | 4'4" x 5'3"   | 22 sq. ft  | Yes                    |
| 25 | Hall            | 7'9" x 3'10"  | 30 sq. ft  | Yes                    |
| 26 | Bath            | 7'9" x 13'2"  | 102 sq. ft | Yes                    |
| 27 | Balcony         | 18'3" x 9'11" | 181 sq. ft | No                     |
| 28 | Primary Bedroom | 9'10" x 17'5" | 171 sq. ft | Yes                    |

#### Floor 3 - Bedroom

Dimensions: 13'3" x 8'11"

Area: 118 sq. ft

Counted as living area: Yes

**4** Floor 3 - W.I.C.

Dimensions: 4'4" x 5'3"

Area: 22 sq. ft

Counted as living area: Yes

Heated: Yes Finished: Yes Enclosed: Yes Contiguous: Yes Permitted: Yes Wet space: No Addition: No Conversion: No

#### Floor 3 - Hall

**Dimensions:** 7'9" x 3'10"

Area: 30 sq. ft

Counted as living area: Yes

Heated: Yes Finished: Yes Enclosed: Yes Contiguous: Yes Permitted: Yes Wet space: No Addition: No Conversion: No

#### Floor 3 - Bath

Dimensions: 7'9" x 13'2"

Area: 102 sq. ft

Counted as living area: Yes

Floor 3 - Balcony

**Dimensions**: 18'3" x 9'11"

Area: 181 sq. ft

Counted as living area: No

Heated: No Finished: Yes Enclosed: No Contiguous: Yes Permitted: Yes Wet space: No Addition: No Conversion: No

### <sup>20</sup> Floor 3 - Primary Bedroom

Dimensions: 9'10" x 17'5"

Area: 171 sq. ft

Counted as living area: Yes