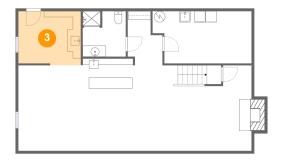

#### 4 Floor 1 - Bath

Dimensions: 7'10" x 8'3"

Area: 63 sq. ft

Counted as living area: Yes

Heated: Yes Finished: Yes Enclosed: Yes Contiguous: Yes Permitted: Yes Wet space: Yes Addition: No Conversion: No