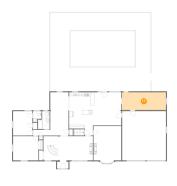

## Floor 2 - Family Room

Dimensions: 15'0" x 18'7"

Area: 279 sq. ft

Counted as living area: Yes