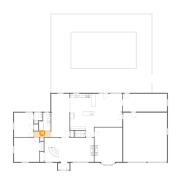

## Floor 1 - Utility

Dimensions: 17'11" x 9'5"

Area: 158 sq. ft

Counted as living area: No

Floor 1 - Kitchenette

**Dimensions:** 11'4" x 9'9"

Area: 109 sq. ft

Counted as living area: Yes