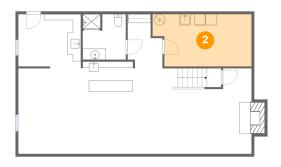

## Floor 1 - Utility

Dimensions: 17'11" x 9'5"

Area: 158 sq. ft

Counted as living area: No

Floor 1 - Kitchenette

**Dimensions:** 11'4" x 9'9"

Area: 109 sq. ft

Counted as living area: Yes

Heated: Yes Finished: Yes Enclosed: Yes Contiguous: Yes Permitted: Yes Wet space: No Addition: No Conversion: No