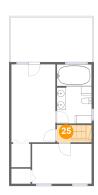

#### **Room dimensions**

Floor 3 Total sqft: 703 Living area: 522

| #  |                 | Dimensions    | sqft       | Counted as living area |
|----|-----------------|---------------|------------|------------------------|
| 23 | Bedroom         | 13'3" x 8'11" | 118 sq. ft | Yes                    |
| 24 | W.I.C.          | 4'4" x 5'3"   | 22 sq. ft  | Yes                    |
| 25 | Hall            | 7'9" x 3'10"  | 30 sq. ft  | Yes                    |
| 26 | Bath            | 7'9" x 13'2"  | 102 sq. ft | Yes                    |
| 27 | Balcony         | 18'3" x 9'11" | 181 sq. ft | No                     |
| 28 | Primary Bedroom | 9'10" x 17'5" | 171 sq. ft | Yes                    |

#### Floor 3 - Bath

Dimensions: 7'9" x 13'2"

Area: 102 sq. ft

Counted as living area: Yes

Floor 3 - Balcony

**Dimensions**: 18'3" x 9'11"

Area: 181 sq. ft

Counted as living area: No

Heated: No Finished: Yes Enclosed: No Contiguous: Yes Permitted: Yes Wet space: No Addition: No Conversion: No