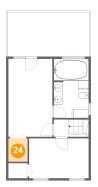

#### Floor 3 - Bedroom

Dimensions: 13'3" x 8'11"

Area: 118 sq. ft

Counted as living area: Yes

**4** Floor 3 - W.I.C.

Dimensions: 4'4" x 5'3"

Area: 22 sq. ft

Counted as living area: Yes

Heated: Yes Finished: Yes Enclosed: Yes Contiguous: Yes Permitted: Yes Wet space: No Addition: No Conversion: No