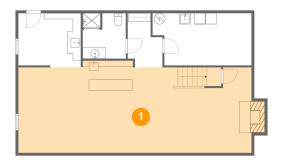

### Floor 1 - Recreation Room

Dimensions: 42'2" x 16'8"

**Area:** 675 sq. ft

Counted as living area: Yes

Heated: Yes Finished: Yes Enclosed: Yes Contiguous: Yes Permitted: Yes Wet space: No Addition: No Conversion: No

Heated: Yes Finished: Yes Enclosed: Yes Contiguous: Yes Permitted: Yes Wet space: No Addition: No Conversion: No