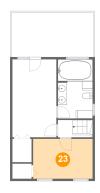

#### Floor 3 - Bedroom

Dimensions: 13'3" x 8'11"

Area: 118 sq. ft

Counted as living area: Yes

**4** Floor 3 - W.I.C.

Dimensions: 4'4" x 5'3"

Area: 22 sq. ft

Counted as living area: Yes