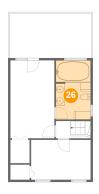

#### **Room dimensions**

Floor 3 Total sqft: 703 Living area: 522

| #  |                 | Dimensions    | sqft       | Counted as living area |
|----|-----------------|---------------|------------|------------------------|
| 23 | Bedroom         | 13'3" x 8'11" | 118 sq. ft | Yes                    |
| 24 | W.I.C.          | 4'4" x 5'3"   | 22 sq. ft  | Yes                    |
| 25 | Hall            | 7'9" x 3'10"  | 30 sq. ft  | Yes                    |
| 26 | Bath            | 7'9" x 13'2"  | 102 sq. ft | Yes                    |
| 27 | Balcony         | 18'3" x 9'11" | 181 sq. ft | No                     |
| 28 | Primary Bedroom | 9'10" x 17'5" | 171 sq. ft | Yes                    |

#### Floor 3 - Bedroom

Dimensions: 13'3" x 8'11"

Area: 118 sq. ft

Counted as living area: Yes

**4** Floor 3 - W.I.C.

Dimensions: 4'4" x 5'3"

Area: 22 sq. ft

Counted as living area: Yes

Heated: Yes Finished: Yes Enclosed: Yes Contiguous: Yes Permitted: Yes Wet space: No Addition: No Conversion: No