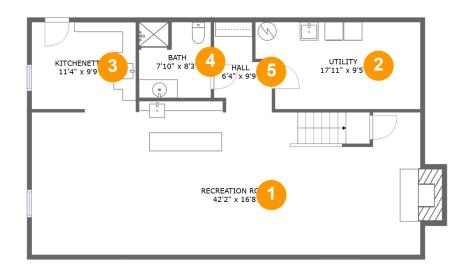

#### **Room dimensions**

Floor 1 Total sqft: 1150 Living area: 962

| # |                 | Dimensions    | sqft       | Counted as living area |
|---|-----------------|---------------|------------|------------------------|
| 1 | Recreation Room | 42'2" x 16'8" | 675 sq. ft | Yes                    |
| 2 | Utility         | 17'11" x 9'5" | 158 sq. ft | No                     |
| 3 | Kitchenette     | 11'4" x 9'9"  | 109 sq. ft | Yes                    |
| 4 | Bath            | 7'10" x 8'3"  | 63 sq. ft  | Yes                    |
| 5 | Hall            | 6'4" x 9'9"   | 50 sq. ft  | Yes                    |

### Floor 1 - Recreation Room

Dimensions: 42'2" x 16'8"

**Area:** 675 sq. ft

Counted as living area: Yes

Heated: Yes Finished: Yes Enclosed: Yes Contiguous: Yes Permitted: Yes Wet space: No Addition: No Conversion: No

## Floor 1 - Utility

Dimensions: 17'11" x 9'5"

Area: 158 sq. ft

Counted as living area: No

Floor 1 - Kitchenette

**Dimensions:** 11'4" x 9'9"

Area: 109 sq. ft

Counted as living area: Yes

Heated: Yes Finished: Yes Enclosed: Yes Contiguous: Yes Permitted: Yes Wet space: No Addition: No Conversion: No

#### 4 Floor 1 - Bath

Dimensions: 7'10" x 8'3"

Area: 63 sq. ft

Counted as living area: Yes

Heated: Yes Finished: Yes Enclosed: Yes Contiguous: Yes Permitted: Yes Wet space: Yes Addition: No Conversion: No

#### Floor 1 - Hall

Dimensions: 6'4" x 9'9"

Area: 50 sq. ft

Counted as living area: Yes

Floor 2 - Bedroom

Dimensions: 10'6" x 13'2" **Area:** 138 sq. ft

Counted as living area: Yes

Heated: Yes Finished: Yes Enclosed: Yes Contiguous: Yes Permitted: Yes Wet space: No Addition: No Conversion: No