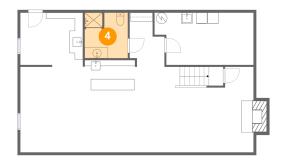

#### Floor 1 - Hall

Dimensions: 6'4" x 9'9"

Area: 50 sq. ft

Counted as living area: Yes

Floor 2 - Bedroom

Dimensions: 10'6" x 13'2" **Area:** 138 sq. ft

Counted as living area: Yes

Heated: Yes Finished: Yes Enclosed: Yes Contiguous: Yes Permitted: Yes Wet space: No Addition: No Conversion: No