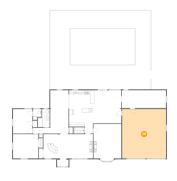

#### Floor 2 - Patio

Dimensions: 54'6" x 42'6"

Area: 2319 sq. ft

Counted as living area: No

Heated: No Finished: Yes Enclosed: No Contiguous: Yes Permitted: Yes Wet space: No Addition: No

Conversion: No