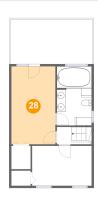

#### **Room dimensions**

Floor 3 Total sqft: 703 Living area: 522

| #  |                 | Dimensions    | sqft       | Counted as living area |
|----|-----------------|---------------|------------|------------------------|
| 23 | Bedroom         | 13'3" x 8'11" | 118 sq. ft | Yes                    |
| 24 | W.I.C.          | 4'4" x 5'3"   | 22 sq. ft  | Yes                    |
| 25 | Hall            | 7'9" x 3'10"  | 30 sq. ft  | Yes                    |
| 26 | Bath            | 7'9" x 13'2"  | 102 sq. ft | Yes                    |
| 27 | Balcony         | 18'3" x 9'11" | 181 sq. ft | No                     |
| 28 | Primary Bedroom | 9'10" x 17'5" | 171 sq. ft | Yes                    |

#### Floor 3 - Bath

Dimensions: 7'9" x 13'2"

Area: 102 sq. ft

Counted as living area: Yes

Floor 3 - Balcony

**Dimensions**: 18'3" x 9'11"

Area: 181 sq. ft

Counted as living area: No

Heated: No Finished: Yes Enclosed: No Contiguous: Yes Permitted: Yes Wet space: No Addition: No Conversion: No