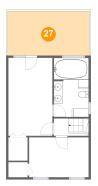

#### **Room dimensions**

Floor 3 Total sqft: 703 Living area: 522

| #  |                 | Dimensions    | sqft       | Counted as living area |
|----|-----------------|---------------|------------|------------------------|
| 23 | Bedroom         | 13'3" x 8'11" | 118 sq. ft | Yes                    |
| 24 | W.I.C.          | 4'4" x 5'3"   | 22 sq. ft  | Yes                    |
| 25 | Hall            | 7'9" x 3'10"  | 30 sq. ft  | Yes                    |
| 26 | Bath            | 7'9" x 13'2"  | 102 sq. ft | Yes                    |
| 27 | Balcony         | 18'3" x 9'11" | 181 sq. ft | No                     |
| 28 | Primary Bedroom | 9'10" x 17'5" | 171 sq. ft | Yes                    |

#### Floor 3 - Bath

Dimensions: 7'9" x 13'2"

Area: 102 sq. ft

Counted as living area: Yes

Floor 3 - Balcony

**Dimensions**: 18'3" x 9'11"

Area: 181 sq. ft

Counted as living area: No

Heated: No Finished: Yes Enclosed: No Contiguous: Yes Permitted: Yes Wet space: No Addition: No Conversion: No