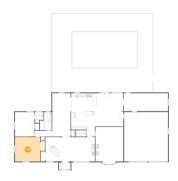

## Floor 1 - Utility

Dimensions: 17'11" x 9'5"

Area: 158 sq. ft

Counted as living area: No

Floor 1 - Kitchenette

**Dimensions:** 11'4" x 9'9"

Area: 109 sq. ft

Counted as living area: Yes