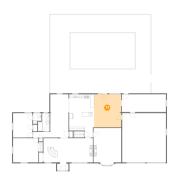

#### 4 Floor 1 - Bath

Dimensions: 7'10" x 8'3"

Area: 63 sq. ft

Counted as living area: Yes

Heated: Yes Finished: Yes Enclosed: Yes Contiguous: Yes Permitted: Yes Wet space: Yes Addition: No Conversion: No

#### Floor 1 - Hall

Dimensions: 6'4" x 9'9"

Area: 50 sq. ft

Counted as living area: Yes

Floor 2 - Bedroom

Dimensions: 10'6" x 13'2" **Area:** 138 sq. ft

Counted as living area: Yes

Heated: Yes Finished: Yes Enclosed: Yes Contiguous: Yes Permitted: Yes Wet space: No Addition: No Conversion: No