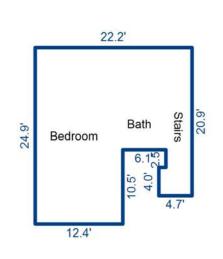

20.5

Sketch by ApexSketch

| AREA CALCULATIONS SUMMARY |              |        |          |                                         |            | AREA CALCULATIONS BREAKDOWN |        |        |   |            |     |            |
|---------------------------|--------------|--------|----------|-----------------------------------------|------------|-----------------------------|--------|--------|---|------------|-----|------------|
| Code                      | Description  | Factor | Net Size | Perimeter                               | Net Totals | Name                        | Base x | Height | x | Width      | =   | Area       |
| GBA2                      | Second Floor | 1.0    | 477.9    | 109.2                                   | 477.9      | First Floor                 |        | 43.6   | x | 14.5       | = 1 | 632.2      |
| GLA1                      | First Floor  | 1.0    | 2210.4   | 240.0                                   | 2210.4     |                             |        | 31.3   | X | 21.3       | =   | 666.7      |
| GAR                       | Garage       | 1.0    | 454.0    | 85.8                                    | 454.0      |                             |        | 4.0    | × | 2.7        | =   | 10.8       |
| P/P                       | Porch        | 1.0    | 54.5     | 33.0                                    |            |                             |        | 12.1   | X | 4.0        | =   | 48.4       |
|                           | Porch        | 1.0    | 332.0    | 73.2                                    | 386.5      |                             |        | 4.1    | × | 0.4        | =   | 1.6        |
|                           |              |        |          |                                         |            |                             |        | 35.3   | X | 0.7        | =   | 24.7       |
|                           |              |        |          |                                         |            |                             |        | 16.1   | × | 6.1        | =   | 98.2       |
|                           |              |        |          |                                         |            |                             |        | 31.7   | x | 19.8       | =   | 627.7      |
|                           |              |        |          |                                         |            |                             |        | 12.2   | X | 8.2        | =   | 100.0      |
|                           |              |        |          |                                         |            | Second Floor                |        | 22.2   | × | 14.4       | =   | 319.7      |
|                           |              |        |          |                                         |            |                             |        | 6.5    | × | 3.7        | =   | 24.1       |
|                           |              |        |          |                                         |            |                             |        | 12.4   | × | 10.5       | =   | 130.2      |
|                           |              |        |          |                                         |            |                             |        | 4.0    | X | 1.0        | =   | 4.0        |
|                           |              |        |          | *************************************** |            |                             |        |        |   |            |     |            |
|                           | Net LIVABLE  | cnt    | 1        | (rounded)                               | 2,210      | 0.021.000.00043.000         |        |        |   | 24 10 1022 |     | 1200202020 |
|                           | Net BUILDING | cnt    | 1        | (rounded)                               | 478        | 13 total items              |        |        |   | (rounded)  |     | 2,688      |
|                           |              |        |          |                                         |            |                             |        |        |   |            |     |            |