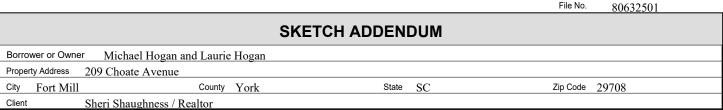

File No.

Deck & Patio 20.0' 14.3' Cov'd Porch Sunroom 16.1 1/2 14.5' 11.6' Bath 15.9' Bedroom Breakfast Bath Area Living Room Bath 31.7 Kitchen Bedroom Bedroom Laundry Dining Room Foyer 19.8' Bedroom 7.5' 6.5 Cov'd 12.1 Porch 2.3 Garage 22.4' 9.5 14.9' 14.9'

20.5

Sketch by ApexSketch

| AREA CALCULATIONS SUMMARY |              |        |          |                                         |            | AREA CALCULATIONS BREAKDOWN |        |        |   |            |     |            |
|---------------------------|--------------|--------|----------|-----------------------------------------|------------|-----------------------------|--------|--------|---|------------|-----|------------|
| Code                      | Description  | Factor | Net Size | Perimeter                               | Net Totals | Name                        | Base x | Height | x | Width      | =   | Area       |
| GBA2                      | Second Floor | 1.0    | 477.9    | 109.2                                   | 477.9      | First Floor                 |        | 43.6   | x | 14.5       | = 1 | 632.2      |
| GLA1                      | First Floor  | 1.0    | 2210.4   | 240.0                                   | 2210.4     |                             |        | 31.3   | X | 21.3       | =   | 666.7      |
| GAR                       | Garage       | 1.0    | 454.0    | 85.8                                    | 454.0      |                             |        | 4.0    | × | 2.7        | =   | 10.8       |
| P/P                       | Porch        | 1.0    | 54.5     | 33.0                                    |            |                             |        | 12.1   | X | 4.0        | =   | 48.4       |
|                           | Porch        | 1.0    | 332.0    | 73.2                                    | 386.5      |                             |        | 4.1    | × | 0.4        | =   | 1.6        |
|                           |              |        |          |                                         |            |                             |        | 35.3   | X | 0.7        | =   | 24.7       |
|                           |              |        |          |                                         |            |                             |        | 16.1   | × | 6.1        | =   | 98.2       |
|                           |              |        |          |                                         |            |                             |        | 31.7   | x | 19.8       | =   | 627.7      |
|                           |              |        |          |                                         |            |                             |        | 12.2   | X | 8.2        | =   | 100.0      |
|                           |              |        |          |                                         |            | Second Floor                |        | 22.2   | × | 14.4       | =   | 319.7      |
|                           |              |        |          |                                         |            |                             |        | 6.5    | × | 3.7        | =   | 24.1       |
|                           |              |        |          |                                         |            |                             |        | 12.4   | × | 10.5       | =   | 130.2      |
|                           |              |        |          |                                         |            |                             |        | 4.0    | X | 1.0        | =   | 4.0        |
|                           |              |        |          | *************************************** |            |                             |        |        |   |            |     |            |
|                           | Net LIVABLE  | cnt    | 1        | (rounded)                               | 2,210      | 0.021.000.00043.000         |        |        |   | 24 10 1022 |     | 1200202020 |
|                           | Net BUILDING | cnt    | 1        | (rounded)                               | 478        | 13 total items              |        |        |   | (rounded)  |     | 2,688      |
|                           |              |        |          |                                         |            |                             |        |        |   |            |     |            |