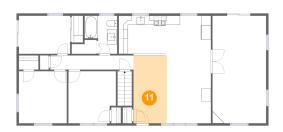

#### Floor 2 - Foyer

Dimensions: 7'2" x 14'8"

Area: 106 sq. ft

Counted as living area: Yes

Heated: Yes Finished: Yes Enclosed: Yes Contiguous: Yes Permitted: Yes Wet space: No Addition: No Conversion: No