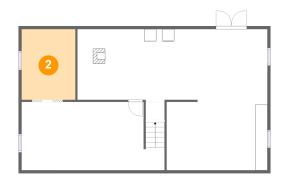

#### Floor 1 - Storage

Dimensions: 8'10" x 11'8"

Area: 103 sq. ft

Counted as living area: No

Heated: No Finished: No Enclosed: No Contiguous: No Permitted: Yes Wet space: No Addition: No Conversion: No

3 Floor 1 - Room