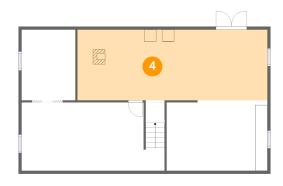

• Floor 1 - Gym

**Dimensions:** 23'7" x 11'3"

**Area:** 252 sq. ft

Counted as living area: No

Heated: No Finished: No Enclosed: Yes Contiguous: Yes Permitted: Yes Wet space: No Addition: No Conversion: No