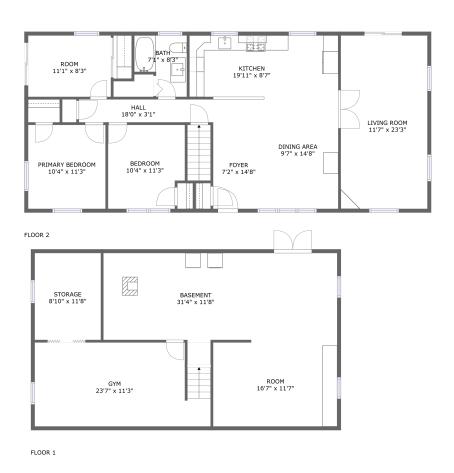

#### **Room dimensions**

Floor 1 Total sqft: 1006 Living area: 397

| # |          | Dimensions    | sqft       | Counted as living area |
|---|----------|---------------|------------|------------------------|
| 1 | Gym      | 23'7" x 11'3" | 252 sq. ft | No                     |
| 2 | Storage  | 8'10" x 11'8" | 103 sq. ft | No                     |
| 3 | Room     | 16'7" x 11'7" | 191 sq. ft | No                     |
| 4 | Basement | 31'4" x 11'8" | 365 sq. ft | Yes                    |

#### **Room dimensions**

Floor 2 Total sqft: 1320 Living area: 1320

| #  |                 | Dimensions    | sqft       | Counted as living area |
|----|-----------------|---------------|------------|------------------------|
| 5  | Bath            | 7'1" x 8'3"   | 48 sq. ft  | Yes                    |
| 6  | Room            | 11'1" x 8'3"  | 91 sq. ft  | Yes                    |
| 7  | Living Room     | 11'7" x 23'3" | 270 sq. ft | Yes                    |
| 8  | Dining Area     | 9'7" x 14'8"  | 140 sq. ft | Yes                    |
| 9  | Primary Bedroom | 10'4" x 11'3" | 117 sq. ft | Yes                    |
| 10 | Hall            | 18'0" x 3'1"  | 55 sq. ft  | Yes                    |
| 11 | Foyer           | 7'2" x 14'8"  | 106 sq. ft | Yes                    |
| 12 | Bedroom         | 10'4" x 11'3" | 111 sq. ft | Yes                    |
| 13 | Kitchen         | 19'11" x 8'7" | 170 sq. ft | Yes                    |