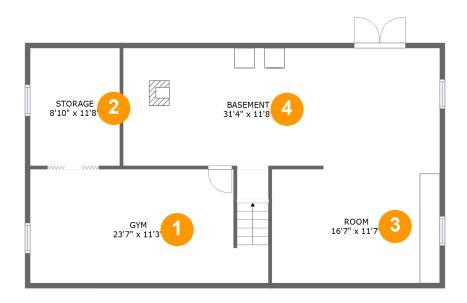

• Floor 1 - Gym

**Dimensions:** 23'7" x 11'3"

**Area:** 252 sq. ft

Counted as living area: No

Heated: No Finished: No Enclosed: Yes Contiguous: Yes Permitted: Yes Wet space: No Addition: No Conversion: No

#### Floor 1 - Storage

Dimensions: 8'10" x 11'8"

Area: 103 sq. ft

Counted as living area: No

Heated: No Finished: No Enclosed: No Contiguous: No Permitted: Yes Wet space: No Addition: No Conversion: No

3 Floor 1 - Room

**Dimensions:** 16'7" x 11'7"

Area: 191 sq. ft

Counted as living area: No

Heated: No Finished: No Enclosed: Yes Contiguous: Yes Permitted: Yes Wet space: No Addition: No Conversion: No

4 Floor 1 - Basement

Dimensions: 31'4" x 11'8"

**Area:** 365 sq. ft

Counted as living area: Yes

Heated: Yes Finished: Yes Enclosed: Yes Contiguous: Yes Permitted: Yes Wet space: No Addition: No Conversion: No

5 Floor 2 - Bath