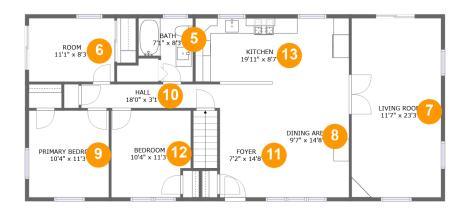

Dimensions: 7'1" x 8'3"

Area: 48 sq. ft

Counted as living area: Yes

Heated: Yes Finished: Yes Enclosed: Yes Contiguous: Yes Permitted: Yes Wet space: Yes Addition: No Conversion: No

6 Floor 2 - Room

Dimensions: 11'1" x 8'3" Area: 91 sq. ft

Counted as living area: Yes

Finished: Yes Enclosed: Yes Contiguous: Yes Permitted: Yes Wet space: No Addition: No Conversion: No

Heated: Yes

Floor 2 - Living Room

**Dimensions:** 11'7" x 23'3"

Area: 270 sq. ft

Counted as living area: Yes

Heated: Yes Finished: Yes Enclosed: Yes Contiguous: Yes Permitted: Yes Wet space: No Addition: No Conversion: No

Floor 2 - Dining Area

Dimensions: 9'7" x 14'8"

Area: 140 sq. ft

Counted as living area: Yes

Heated: Yes Finished: Yes Enclosed: Yes Contiguous: Yes Permitted: Yes Wet space: No Addition: No Conversion: No

9 Floor 2 - Primary Bedroom

Dimensions: 10'4" x 11'3"

Area: 117 sq. ft

Counted as living area: Yes

Heated: Yes Finished: Yes Enclosed: Yes Contiguous: Yes Permitted: Yes Wet space: No Addition: No Conversion: No

#### Floor 2 - Hall

Dimensions: 18'0" x 3'1"

Area: 55 sq. ft

Counted as living area: Yes

Heated: Yes Finished: Yes Enclosed: Yes Contiguous: Yes Permitted: Yes Wet space: No Addition: No Conversion: No

#### Floor 2 - Foyer

Dimensions: 7'2" x 14'8"

Area: 106 sq. ft

Counted as living area: Yes

Heated: Yes Finished: Yes Enclosed: Yes Contiguous: Yes Permitted: Yes Wet space: No Addition: No Conversion: No

#### Ploor 2 - Bedroom

**Dimensions:** 10'4" x 11'3" **Area:** 111 sg. ft

Counted as living area: Yes

Heated: Yes Finished: Yes Enclosed: Yes Contiguous: Yes Permitted: Yes Wet space: No Addition: No Conversion: No

#### 13 Floor 2 - Kitchen

**Dimensions:** 19'11" x 8'7"

**Area:** 170 sq. ft

Counted as living area: Yes

Heated: Yes Finished: Yes Enclosed: Yes Contiguous: Yes Permitted: Yes Wet space: No Addition: No Conversion: No