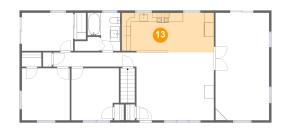

#### 13 Floor 2 - Kitchen

**Dimensions:** 19'11" x 8'7"

**Area:** 170 sq. ft

Counted as living area: Yes

Heated: Yes Finished: Yes Enclosed: Yes Contiguous: Yes Permitted: Yes Wet space: No Addition: No Conversion: No