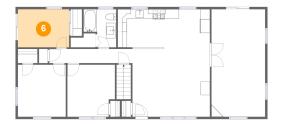

Counted as living area: Yes

Finished: Yes Enclosed: Yes Contiguous: Yes Permitted: Yes Wet space: No Addition: No Conversion: No

Heated: Yes

Floor 2 - Living Room

**Dimensions:** 11'7" x 23'3"

Area: 270 sq. ft