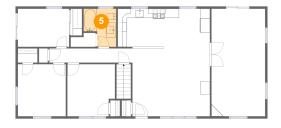

Dimensions: 7'1" x 8'3"

Area: 48 sq. ft

Counted as living area: Yes

Heated: Yes Finished: Yes Enclosed: Yes Contiguous: Yes Permitted: Yes Wet space: Yes Addition: No Conversion: No

6 Floor 2 - Room

Dimensions: 11'1" x 8'3" Area: 91 sq. ft

Counted as living area: Yes

Finished: Yes Enclosed: Yes Contiguous: Yes Permitted: Yes Wet space: No Addition: No Conversion: No

Heated: Yes

Floor 2 - Living Room

**Dimensions:** 11'7" x 23'3"

Area: 270 sq. ft