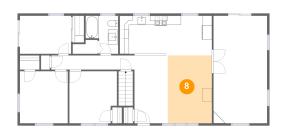

Counted as living area: Yes

Heated: Yes Finished: Yes Enclosed: Yes Contiguous: Yes Permitted: Yes Wet space: No Addition: No Conversion: No

Floor 2 - Dining Area

Dimensions: 9'7" x 14'8"

Area: 140 sq. ft

Counted as living area: Yes

Heated: Yes Finished: Yes Enclosed: Yes Contiguous: Yes Permitted: Yes Wet space: No Addition: No Conversion: No

9 Floor 2 - Primary Bedroom

Dimensions: 10'4" x 11'3"

Area: 117 sq. ft