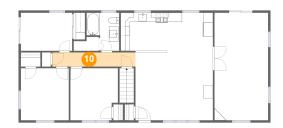

#### Floor 2 - Hall

Dimensions: 18'0" x 3'1"

Area: 55 sq. ft

Counted as living area: Yes

Heated: Yes Finished: Yes Enclosed: Yes Contiguous: Yes Permitted: Yes Wet space: No Addition: No Conversion: No