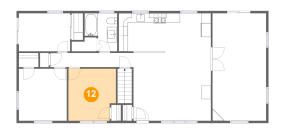

#### Ploor 2 - Bedroom

**Dimensions:** 10'4" x 11'3" **Area:** 111 sg. ft

Counted as living area: Yes

Heated: Yes Finished: Yes Enclosed: Yes Contiguous: Yes Permitted: Yes Wet space: No Addition: No Conversion: No