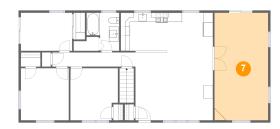

Counted as living area: Yes

Finished: Yes Enclosed: Yes Contiguous: Yes Permitted: Yes Wet space: No Addition: No Conversion: No

Heated: Yes

Floor 2 - Living Room

**Dimensions:** 11'7" x 23'3"

Area: 270 sq. ft

Counted as living area: Yes

Heated: Yes Finished: Yes Enclosed: Yes Contiguous: Yes Permitted: Yes Wet space: No Addition: No Conversion: No

Floor 2 - Dining Area

Dimensions: 9'7" x 14'8"

Area: 140 sq. ft