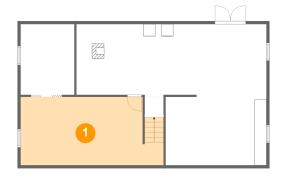

Dimensions: 31'4" x 11'8"

**Area:** 365 sq. ft

Counted as living area: Yes

Heated: Yes Finished: Yes Enclosed: Yes Contiguous: Yes Permitted: Yes Wet space: No Addition: No Conversion: No

5 Floor 2 - Bath