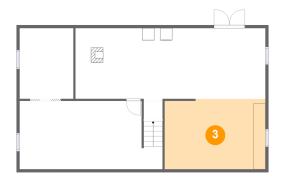

#### Floor 1 - Storage

Dimensions: 8'10" x 11'8"

Area: 103 sq. ft

Counted as living area: No

Heated: No Finished: No Enclosed: No Contiguous: No Permitted: Yes Wet space: No Addition: No Conversion: No

3 Floor 1 - Room

**Dimensions:** 16'7" x 11'7"

Area: 191 sq. ft

Counted as living area: No

Heated: No Finished: No Enclosed: Yes Contiguous: Yes Permitted: Yes Wet space: No Addition: No Conversion: No

4 Floor 1 - Basement