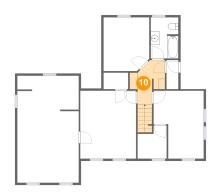

Counted as Living Area:

Yes

Heated: Yes Finished: Yes Enclosed: Yes Contiguous:

Yes

Permitted: Yes Wet Space: No Addition: No Conversion: No

### 10 Floor 3 - Bedroom

Dimensions: 11'3" x 15'2"

Area: 145 sq. ft

Counted as Living Area:

Yes

Heated: Yes Finished: Yes Enclosed: Yes

Contiguous:

Yes