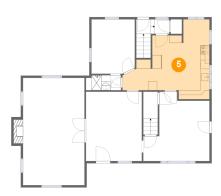

### 5 Floor 2 - Kitchen

**Dimensions**: 19'5" x 17'10"

Area: 227 sq. ft

Counted as Living Area:

Yes

Heated: Yes Finished: Yes Enclosed: Yes Contiguous:

Yes

6 Floor 2 - Bath