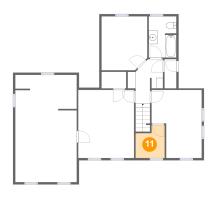

### Floor 3 - W.i.c.

Dimensions: 6'6" x 7'5"

Area: 41 sq. ft

Counted as Living Area:

Yes

Heated: Yes Finished: Yes Enclosed: Yes Contiguous:

Yes

12 Floor 3 - Bonus Room

**Dimensions:** 13'9" x 23'11" **Area:** 326 sq. ft

Counted as Living Area:

Yes

Heated: Yes Finished: Yes Enclosed: Yes Contiguous:

Yes

Permitted: Yes Wet Space: No Addition: No Conversion: No

13 Floor 3 - Bedroom