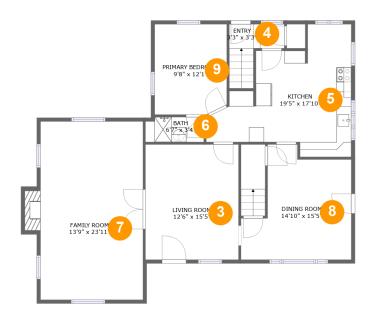

#### **Room Dimensions**

Floor 2 Total sqft: 1284 Living area: 1270

| # | Room name       | Dimensions     | Area (sqft) | Counted as Living Area |
|---|-----------------|----------------|-------------|------------------------|
| 3 | Living Room     | 12'6" x 15'5"  | 193 sq. ft  | Yes                    |
| 4 | Entry           | 3'3" x 3'3"    | 41 sq. ft   | Yes                    |
| 5 | Kitchen         | 19'5" x 17'10" | 227 sq. ft  | Yes                    |
| 6 | Bath            | 6'7" x 3'4"    | 25 sq. ft   | Yes                    |
| 7 | Family Room     | 13'9" x 23'11" | 340 sq. ft  | Yes                    |
| 8 | Dining Room     | 14'10" x 15'5" | 179 sq. ft  | Yes                    |
| 9 | Primary Bedroom | 9'8" x 12'1"   | 115 sq. ft  | Yes                    |

**Dimensions**: 12'6" x 15'5" **Area**: 193 sq. ft

Counted as Living Area:

Yes

Heated: Yes Finished: Yes Enclosed: Yes Contiguous:

Yes

Permitted: Yes Wet Space: No Addition: No Conversion: No

### 4 Floor 2 - Entry

Dimensions: 3'3" x 3'3"

Area: 41 sq. ft

Counted as Living Area:

Yes

Heated: Yes Finished: Yes Enclosed: Yes Contiguous:

Yes

Permitted: Yes Wet Space: No Addition: No Conversion: No

### 5 Floor 2 - Kitchen

**Dimensions**: 19'5" x 17'10"

Area: 227 sq. ft

Counted as Living Area:

Yes

Heated: Yes Finished: Yes Enclosed: Yes Contiguous:

Yes

6 Floor 2 - Bath

Dimensions: 6'7" x 3'4"

Area: 25 sq. ft

**Counted as Living Area:** 

Yes

Heated: Yes Finished: Yes Enclosed: Yes Contiguous:

Yes

Permitted: Yes Wet Space: Yes Addition: No Conversion: No

### Floor 2 - Family Room

**Dimensions**: 13'9" x 23'11"

Area: 340 sq. ft

Counted as Living Area:

Yes

Heated: Yes Finished: Yes Enclosed: Yes

Contiguous:

Yes

Permitted: Yes Wet Space: No Addition: No Conversion: No

### Floor 2 - Dining Room

Dimensions: 14'10" x 15'5"

Area: 179 sq. ft

Counted as Living Area:

Yes

Heated: Yes Finished: Yes Enclosed: Yes Contiguous:

Yes

Dimensions: 9'8" x 12'1" Area: 115 sq. ft

Counted as Living Area:

Yes

Heated: Yes Finished: Yes Enclosed: Yes Contiguous:

Yes

Permitted: Yes Wet Space: No Addition: No Conversion: No