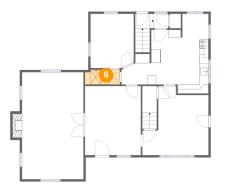

Dimensions: 6'7" x 3'4"

Area: 25 sq. ft

**Counted as Living Area:** 

Yes

Heated: Yes Finished: Yes Enclosed: Yes Contiguous:

Yes

Permitted: Yes Wet Space: Yes Addition: No Conversion: No