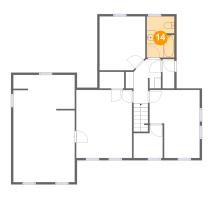

Dimensions: 6'2" x 9'2"

Area: 56 sq. ft

Counted as Living Area: No

Heated: Yes Finished: Yes Enclosed: Yes Contiguous: Yes Permitted: Yes Wet Space: Yes Addition: No Conversion: No

**Dimensions**: 10'3" x 12'0" **Area**: 119 sq. ft