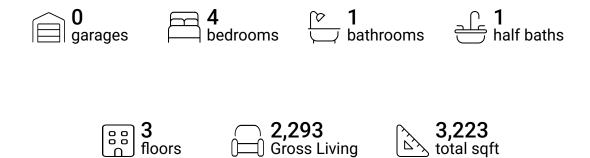

### **Property Summary**

Area sqft

#### **Room Dimensions**

Floor 1 Total sqft: 829 Living area: 0

| # | Room name | Dimensions    | Area (sqft) | Counted as Living Area |
|---|-----------|---------------|-------------|------------------------|
| 1 | Basement  | 26'5" x 15'7" | 408 sq. ft  | No                     |
| 2 | Basement  | 26'5" x 13'2" | 348 sq. ft  | No                     |

#### **Room Dimensions**

Floor 2 Total sqft: 1284 Living area: 1270

| # | Room name       | Dimensions     | Area (sqft) | Counted as Living Area |
|---|-----------------|----------------|-------------|------------------------|
| 3 | Living Room     | 12'6" x 15'5"  | 193 sq. ft  | Yes                    |
| 4 | Entry           | 3'3" x 3'3"    | 41 sq. ft   | Yes                    |
| 5 | Kitchen         | 19'5" x 17'10" | 227 sq. ft  | Yes                    |
| 6 | Bath            | 6'7" x 3'4"    | 25 sq. ft   | Yes                    |
| 7 | Family Room     | 13'9" x 23'11" | 340 sq. ft  | Yes                    |
| 8 | Dining Room     | 14'10" x 15'5" | 179 sq. ft  | Yes                    |
| 9 | Primary Bedroom | 9'8" x 12'1"   | 115 sq. ft  | Yes                    |

#### **Room Dimensions**

Floor 3 Total sqft: 1110 Living area: 1023

| #  | Room name  | Dimensions     | Area (sqft) | Counted as Living Area |
|----|------------|----------------|-------------|------------------------|
| 10 | Hall       | 7'11" x 9'2"   | 73 sq. ft   | Yes                    |
| 11 | W.i.c.     | 6'6" x 7'5"    | 41 sq. ft   | Yes                    |
| 12 | Bonus Room | 13'9" x 23'11" | 326 sq. ft  | Yes                    |
| 13 | Bedroom    | 12'5" x 15'2"  | 190 sq. ft  | Yes                    |
| 14 | Bath       | 6'2" x 9'2"    | 56 sq. ft   | No                     |
| 15 | Bedroom    | 10'3" x 12'0"  | 119 sq. ft  | Yes                    |
| 16 | Bedroom    | 11'3" x 15'2"  | 145 sq. ft  | Yes                    |
| 17 | W.i.c.     | 5'6" x 3'8"    | 20 sq. ft   | Yes                    |