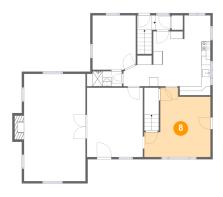

### Floor 2 - Dining Room

Dimensions: 14'10" x 15'5"

Area: 179 sq. ft

Counted as Living Area:

Yes

Heated: Yes Finished: Yes Enclosed: Yes Contiguous:

Yes

Dimensions: 9'8" x 12'1" Area: 115 sq. ft

Counted as Living Area:

Yes

Heated: Yes Finished: Yes Enclosed: Yes Contiguous:

Yes

Permitted: Yes Wet Space: No Addition: No Conversion: No