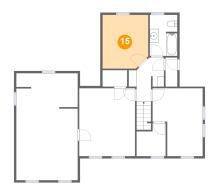

Dimensions: 6'2" x 9'2"

Area: 56 sq. ft

Counted as Living Area: No

Heated: Yes Finished: Yes Enclosed: Yes Contiguous: Yes Permitted: Yes Wet Space: Yes Addition: No Conversion: No

**Dimensions**: 10'3" x 12'0" **Area**: 119 sq. ft

Counted as Living Area:

Yes

Heated: Yes Finished: Yes Enclosed: Yes Contiguous:

Yes

Permitted: Yes Wet Space: No Addition: No Conversion: No