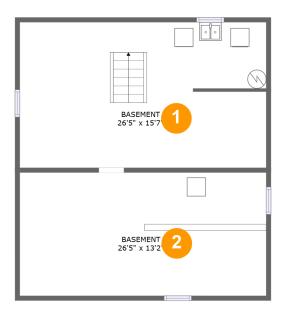

#### **Room Dimensions**

Floor 1 Total sqft: 829 Living area: 0

| # | Room name | Dimensions    | Area (sqft) | Counted as Living Area |
|---|-----------|---------------|-------------|------------------------|
| 1 | Basement  | 26'5" x 15'7" | 408 sq. ft  | No                     |
| 2 | Basement  | 26'5" x 13'2" | 348 sq. ft  | No                     |

### 1 Floor 1 - Basement

**Dimensions**: 26'5" x 15'7"

Area: 408 sq. ft Counted as Living Area: No

Finished: No
Enclosed: Yes
Contiguous: Yes
Permitted: Yes
Wet Space: No
Addition: No
Conversion: No

Heated: No

### Floor 1 - Basement

Dimensions: 26'5" x 13'2"

Area: 348 sq. ft

Counted as Living Area: No

Heated: No Finished: No Enclosed: Yes Contiguous: Yes Permitted: Yes Wet Space: No Addition: No Conversion: No

Floor 2 - Living Room