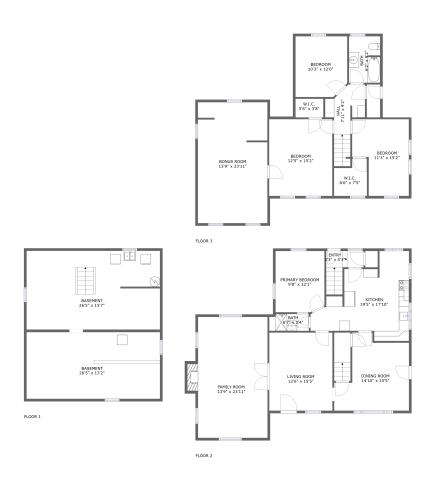

### **Property Summary**

Area sqft

#### **Room Dimensions**

Floor 1 Total sqft: 829 Living area: 0

| # | Room name | Dimensions    | Area (sqft) | Counted as Living Area |
|---|-----------|---------------|-------------|------------------------|
| 1 | Basement  | 26'5" x 15'7" | 408 sq. ft  | No                     |
| 2 | Basement  | 26'5" x 13'2" | 348 sq. ft  | No                     |

#### **Room Dimensions**

Floor 2 Total sqft: 1284 Living area: 1270

| # | Room name       | Dimensions     | Area (sqft) | Counted as Living Area |
|---|-----------------|----------------|-------------|------------------------|
| 3 | Living Room     | 12'6" x 15'5"  | 193 sq. ft  | Yes                    |
| 4 | Entry           | 3'3" x 3'3"    | 41 sq. ft   | Yes                    |
| 5 | Kitchen         | 19'5" x 17'10" | 227 sq. ft  | Yes                    |
| 6 | Bath            | 6'7" x 3'4"    | 25 sq. ft   | Yes                    |
| 7 | Family Room     | 13'9" x 23'11" | 340 sq. ft  | Yes                    |
| 8 | Dining Room     | 14'10" x 15'5" | 179 sq. ft  | Yes                    |
| 9 | Primary Bedroom | 9'8" x 12'1"   | 115 sq. ft  | Yes                    |

#### **Room Dimensions**

Floor 3 Total sqft: 1110 Living area: 1023

| #  | Room name  | Dimensions     | Area (sqft) | Counted as Living Area |
|----|------------|----------------|-------------|------------------------|
| 10 | Hall       | 7'11" x 9'2"   | 73 sq. ft   | Yes                    |
| 11 | W.i.c.     | 6'6" x 7'5"    | 41 sq. ft   | Yes                    |
| 12 | Bonus Room | 13'9" x 23'11" | 326 sq. ft  | Yes                    |
| 13 | Bedroom    | 12'5" x 15'2"  | 190 sq. ft  | Yes                    |
| 14 | Bath       | 6'2" x 9'2"    | 56 sq. ft   | No                     |
| 15 | Bedroom    | 10'3" x 12'0"  | 119 sq. ft  | Yes                    |
| 16 | Bedroom    | 11'3" x 15'2"  | 145 sq. ft  | Yes                    |
| 17 | W.i.c.     | 5'6" x 3'8"    | 20 sq. ft   | Yes                    |