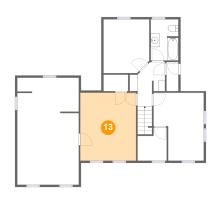

**Dimensions:** 13'9" x 23'11" **Area:** 326 sq. ft

Counted as Living Area:

Yes

Heated: Yes Finished: Yes Enclosed: Yes Contiguous:

Yes

Permitted: Yes Wet Space: No Addition: No Conversion: No

13 Floor 3 - Bedroom

Dimensions: 12'5" x 15'2"

**Area:** 190 sq. ft

**Counted as Living Area:** 

Yes

Heated: Yes Finished: Yes Enclosed: Yes Contiguous:

Yes

Permitted: Yes Wet Space: No Addition: No Conversion: No

Floor 3 - Bath