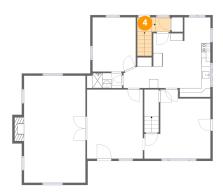

### 4 Floor 2 - Entry

Dimensions: 3'3" x 3'3"

Area: 41 sq. ft

Counted as Living Area:

Yes

Heated: Yes Finished: Yes Enclosed: Yes Contiguous:

Yes

Permitted: Yes Wet Space: No Addition: No Conversion: No