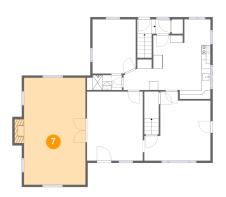

### Floor 2 - Family Room

**Dimensions**: 13'9" x 23'11"

Area: 340 sq. ft

Counted as Living Area:

Yes

Heated: Yes Finished: Yes Enclosed: Yes

Contiguous:

Yes

Permitted: Yes Wet Space: No Addition: No Conversion: No