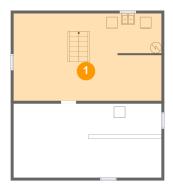

### Floor 3 - W.i.c.

Dimensions: 6'6" x 7'5"

Area: 41 sq. ft

Counted as Living Area:

Yes

Heated: Yes Finished: Yes Enclosed: Yes Contiguous:

Yes

12 Floor 3 - Bonus Room

**Dimensions:** 13'9" x 23'11" **Area:** 326 sq. ft

Counted as Living Area:

Yes

Heated: Yes Finished: Yes Enclosed: Yes Contiguous:

Yes

Permitted: Yes Wet Space: No Addition: No Conversion: No

13 Floor 3 - Bedroom