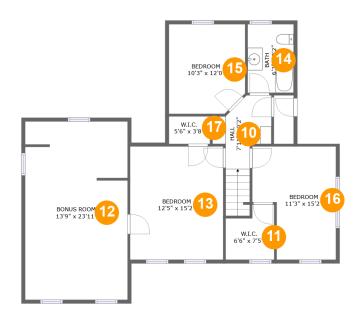

### Floor 3 - Hall

Dimensions: 7'11" x 9'2"

Area: 73 sq. ft

Counted as Living Area:

Yes

Heated: Yes Finished: Yes Enclosed: Yes

**Contiguous:** 

Yes

Permitted: Yes Wet Space: No Addition: No Conversion: No