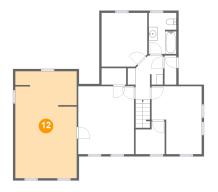

### Floor 3 - W.i.c.

Dimensions: 6'6" x 7'5"

Area: 41 sq. ft

Counted as Living Area:

Yes

Heated: Yes Finished: Yes Enclosed: Yes Contiguous:

Yes

12 Floor 3 - Bonus Room

**Dimensions:** 13'9" x 23'11" **Area:** 326 sq. ft

Counted as Living Area:

Yes

Heated: Yes Finished: Yes Enclosed: Yes Contiguous:

Yes

Permitted: Yes Wet Space: No Addition: No Conversion: No

13 Floor 3 - Bedroom