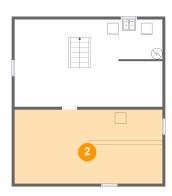

### 10 Floor 3 - Bedroom

Dimensions: 11'3" x 15'2"

Area: 145 sq. ft

Counted as Living Area:

Yes

Heated: Yes Finished: Yes Enclosed: Yes

Contiguous:

Yes