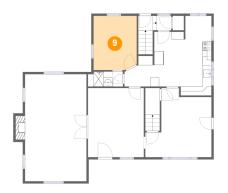

### Floor 3 - W.i.c.

Dimensions: 6'6" x 7'5"

Area: 41 sq. ft

Counted as Living Area:

Yes

Heated: Yes Finished: Yes Enclosed: Yes Contiguous:

Yes

12 Floor 3 - Bonus Room

**Dimensions:** 13'9" x 23'11" **Area:** 326 sq. ft

Counted as Living Area:

Yes

Heated: Yes Finished: Yes Enclosed: Yes Contiguous:

Yes

Permitted: Yes Wet Space: No Addition: No Conversion: No

13 Floor 3 - Bedroom