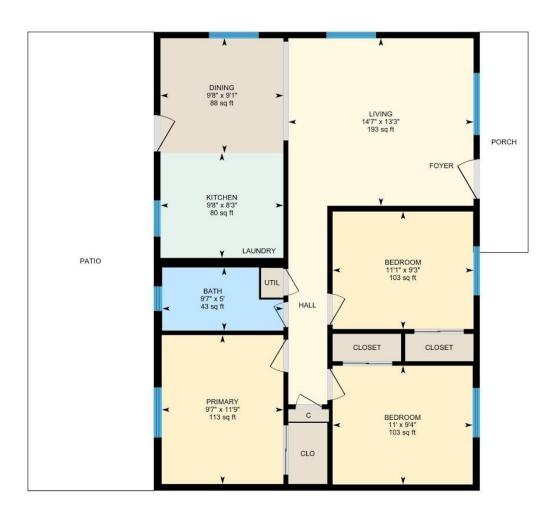

Main Floor Total Exterior Area 926.46 sq ft

## **Room Measurements**

Only major rooms are listed. Some listed rooms may be excluded from total interior floor area (e.g. garage). Room dimensions are largest length and width; parts of room may be smaller. Room area is not always equal to product of length and width.

## MAIN FLOOR

Bath: 9'7" x 5' (9.6' x 5') | 43 sq ft

Bedroom: 11'1" x 9'3" (11.1' x 9.3') | 103 sq ft Bedroom: 11' x 9'4" (11' x 9.4') | 103 sq ft Dining: 9'8" x 9'1" (9.7' x 9.1') | 88 sq ft Kitchen: 9'8" x 8'3" (9.7' x 8.3') | 80 sq ft Living: 14'7" x 13'3" (14.6' x 13.2') | 193 sq ft Primary: 9'7" x 11'9" (9.6' x 11.7') | 113 sq ft

## Floor Area Information

Floor areas include footprint area of interior walls. All displayed floor areas are rounded to two decimal places. Total area is computed before rounding and may not equal to sum of displayed floor areas.

MAIN FLOOR

Interior Area: 865.71 sq ft Perimeter Wall Length: 122 ft Perimeter Wall Thickness: 6.0 in

Exterior Area: 926.46 sq ft
Total Above Grade Floor Area

Main Building Exterior: 926.46 sq ft