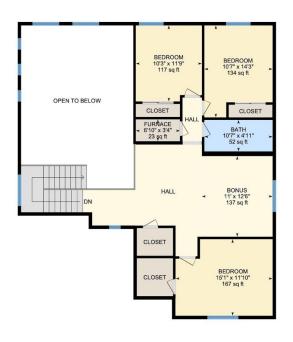

#### **R1 New Mexico**

White regions are excluded from total floor area in iGUIDE floor plans. All room dimensions and floor areas must be considered approximate and are subject to independent verification.

© Servant 360° - www.servant360nm.com

0

4

2nd Floor Total Exterior Area 1150.26 sq ft

### **1ST FLOOR**

Bath: 11'7" x 10'11" (11.6' x 10.9') | 81 sq ft Bath: 4'10" x 4'11" (4.8' x 4.9') | 24 sq ft Dining: 11'6" x 11' (11.5' x 11') | 127 sq ft Garage: 21' x 34'2" (21' x 34.2') | 588 sq ft Kitchen: 11'7" x 19'8" (11.6' x 19.6') | 202 sq ft Laundry: 9'1" x 6' (9.1' x 6') | 54 sq ft Living: 17'3" x 25'2" (17.2' x 25.1') | 363 sq ft Office: 10'3" x 13'3" (10.3' x 13.3') | 137 sq ft Primary: 12'9" x 15'4" (12.8' x 15.3') | 196 sq ft 2ND FLOOR Bath: 10'7" x 4'11" (10.6' x 4.9') | 52 sq ft Bedroom: 15'1" x 11'10" (15' x 11.8') | 167 sq ft Bedroom: 10'3" x 11'9" (10.2' x 11.8') | 117 sq ft Bedroom: 10'7" x 14'3" (10.6' x 14.2') | 134 sq ft Bonus: 11' x 12'6" (11' x 12.5') | 137 sq ft Furnace: 6'10" x 3'4" (6.8' x 3.4') | 23 sq ft

# **1ST FLOOR**

Interior Area: 1565.81 sq ft Excluded Area: 588.38 sq ft Perimeter Wall Length: 197 ft Perimeter Wall Thickness: 6.5 in Exterior Area: 1672.55 sq ft 2ND FLOOR Interior Area: 1058.21 sq ft Excluded Area: 402.68 sq ft Perimeter Wall Length: 170 ft Perimeter Wall Thickness: 6.5 in Exterior Area: 1150.26 sq ft Total Above Grade Floor Area Main Building Exterior: 2822.81 sq ft