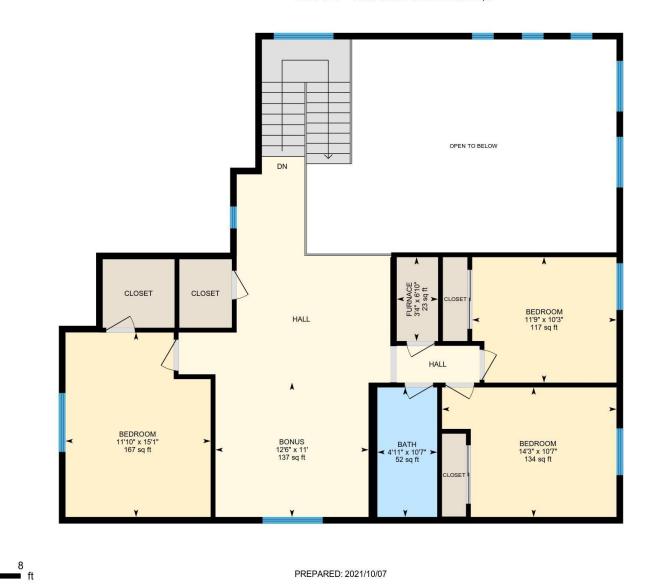

© Servant 360° - www.servant360nm.com

0

4

2nd Floor Total Exterior Area 1150.26 sq ft

### **R1 New Mexico**

Se

REAL ESTATE MARKETING

White regions are excluded from total floor area in iGUIDE floor plans. All room dimensions and floor areas must be considered approximate and are subject to independent verification.

© Servant 360° - www.servant360nm.com

### **1ST FLOOR**

Bath: 11'7" x 10'11" (11.6' x 10.9') | 81 sq ft Bath: 4'10" x 4'11" (4.8' x 4.9') | 24 sq ft Dining: 11'6" x 11' (11.5' x 11') | 127 sq ft Garage: 21' x 34'2" (21' x 34.2') | 588 sq ft Kitchen: 11'7" x 19'8" (11.6' x 19.6') | 202 sq ft Laundry: 9'1" x 6' (9.1' x 6') | 54 sq ft Living: 17'3" x 25'2" (17.2' x 25.1') | 363 sq ft Office: 10'3" x 13'3" (10.3' x 13.3') | 137 sq ft Primary: 12'9" x 15'4" (12.8' x 15.3') | 196 sq ft 2ND FLOOR Bath: 10'7" x 4'11" (10.6' x 4.9') | 52 sq ft Bedroom: 15'1" x 11'10" (15' x 11.8') | 167 sq ft Bedroom: 10'3" x 11'9" (10.2' x 11.8') | 117 sq ft Bedroom: 10'7" x 14'3" (10.6' x 14.2') | 134 sq ft Bonus: 11' x 12'6" (11' x 12.5') | 137 sq ft Furnace: 6'10" x 3'4" (6.8' x 3.4') | 23 sq ft