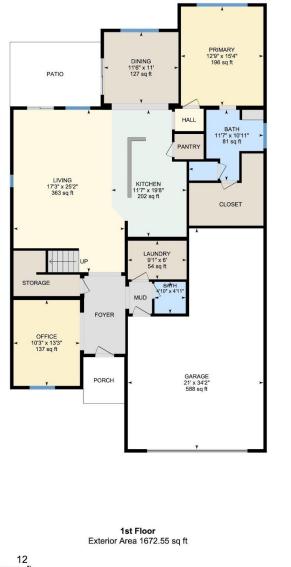

# **R1 New Mexico**

White regions are excluded from total floor area in iGUIDE floor plans. All room dimensions and floor areas must be considered approximate and are subject to independent verification. © Servant 360° - www.servant360nm.com

REAL ESTATE MARKETING

1st Floor Total Exterior Area 1672.55 sq ft

### **1ST FLOOR**

Bath: 11'7" x 10'11" (11.6' x 10.9') | 81 sq ft Bath: 4'10" x 4'11" (4.8' x 4.9') | 24 sq ft Dining: 11'6" x 11' (11.5' x 11') | 127 sq ft Garage: 21' x 34'2" (21' x 34.2') | 588 sq ft Kitchen: 11'7" x 19'8" (11.6' x 19.6') | 202 sq ft Laundry: 9'1" x 6' (9.1' x 6') | 54 sq ft Living: 17'3" x 25'2" (17.2' x 25.1') | 363 sq ft Office: 10'3" x 13'3" (10.3' x 13.3') | 137 sq ft Primary: 12'9" x 15'4" (12.8' x 15.3') | 196 sq ft 2ND FLOOR Bath: 10'7" x 4'11" (10.6' x 4.9') | 52 sq ft Bedroom: 15'1" x 11'10" (15' x 11.8') | 167 sq ft Bedroom: 10'3" x 11'9" (10.2' x 11.8') | 117 sq ft Bedroom: 10'7" x 14'3" (10.6' x 14.2') | 134 sq ft Bonus: 11' x 12'6" (11' x 12.5') | 137 sq ft Furnace: 6'10" x 3'4" (6.8' x 3.4') | 23 sq ft

# **1ST FLOOR**

Interior Area: 1565.81 sq ft Excluded Area: 588.38 sq ft Perimeter Wall Length: 197 ft Perimeter Wall Thickness: 6.5 in Exterior Area: 1672.55 sq ft 2ND FLOOR Interior Area: 1058.21 sq ft Excluded Area: 402.68 sq ft Perimeter Wall Length: 170 ft Perimeter Wall Thickness: 6.5 in Exterior Area: 1150.26 sq ft Total Above Grade Floor Area Main Building Exterior: 2822.81 sq ft