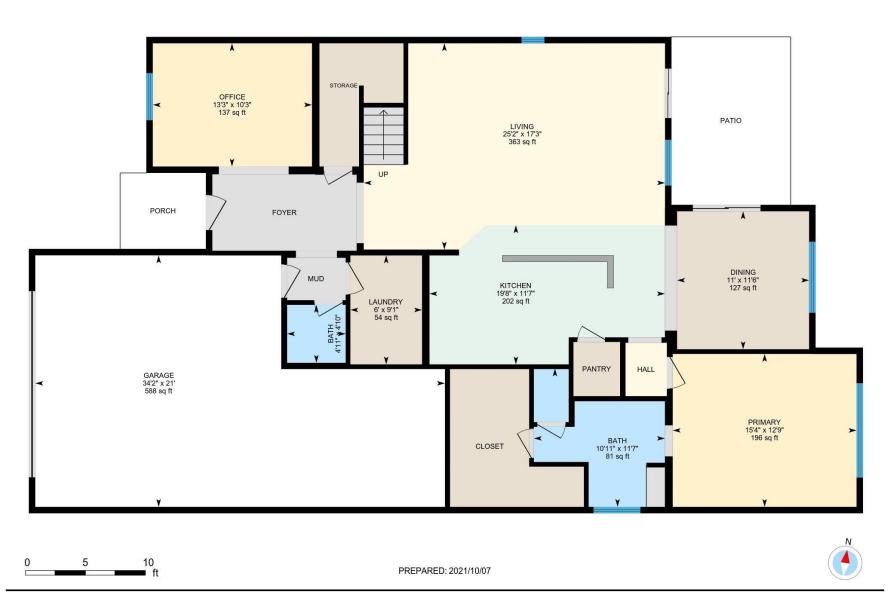

### **R1 New Mexico**

Se

REAL ESTATE MARKETING

White regions are excluded from total floor area in iGUIDE floor plans. All room dimensions and floor areas must be considered approximate and are subject to independent verification.

© Servant 360° - www.servant360nm.com

### **1ST FLOOR**

Bath: 11'7" x 10'11" (11.6' x 10.9') | 81 sq ft Bath: 4'10" x 4'11" (4.8' x 4.9') | 24 sq ft Dining: 11'6" x 11' (11.5' x 11') | 127 sq ft Garage: 21' x 34'2" (21' x 34.2') | 588 sq ft Kitchen: 11'7" x 19'8" (11.6' x 19.6') | 202 sq ft Laundry: 9'1" x 6' (9.1' x 6') | 54 sq ft Living: 17'3" x 25'2" (17.2' x 25.1') | 363 sq ft Office: 10'3" x 13'3" (10.3' x 13.3') | 137 sq ft Primary: 12'9" x 15'4" (12.8' x 15.3') | 196 sq ft 2ND FLOOR Bath: 10'7" x 4'11" (10.6' x 4.9') | 52 sq ft Bedroom: 15'1" x 11'10" (15' x 11.8') | 167 sq ft Bedroom: 10'3" x 11'9" (10.2' x 11.8') | 117 sq ft Bedroom: 10'7" x 14'3" (10.6' x 14.2') | 134 sq ft Bonus: 11' x 12'6" (11' x 12.5') | 137 sq ft Furnace: 6'10" x 3'4" (6.8' x 3.4') | 23 sq ft

# **1ST FLOOR**

Interior Area: 1565.81 sq ft Excluded Area: 588.38 sq ft Perimeter Wall Length: 197 ft Perimeter Wall Thickness: 6.5 in Exterior Area: 1672.55 sq ft 2ND FLOOR Interior Area: 1058.21 sq ft Excluded Area: 402.68 sq ft Perimeter Wall Length: 170 ft Perimeter Wall Thickness: 6.5 in Exterior Area: 1150.26 sq ft Total Above Grade Floor Area Main Building Exterior: 2822.81 sq ft