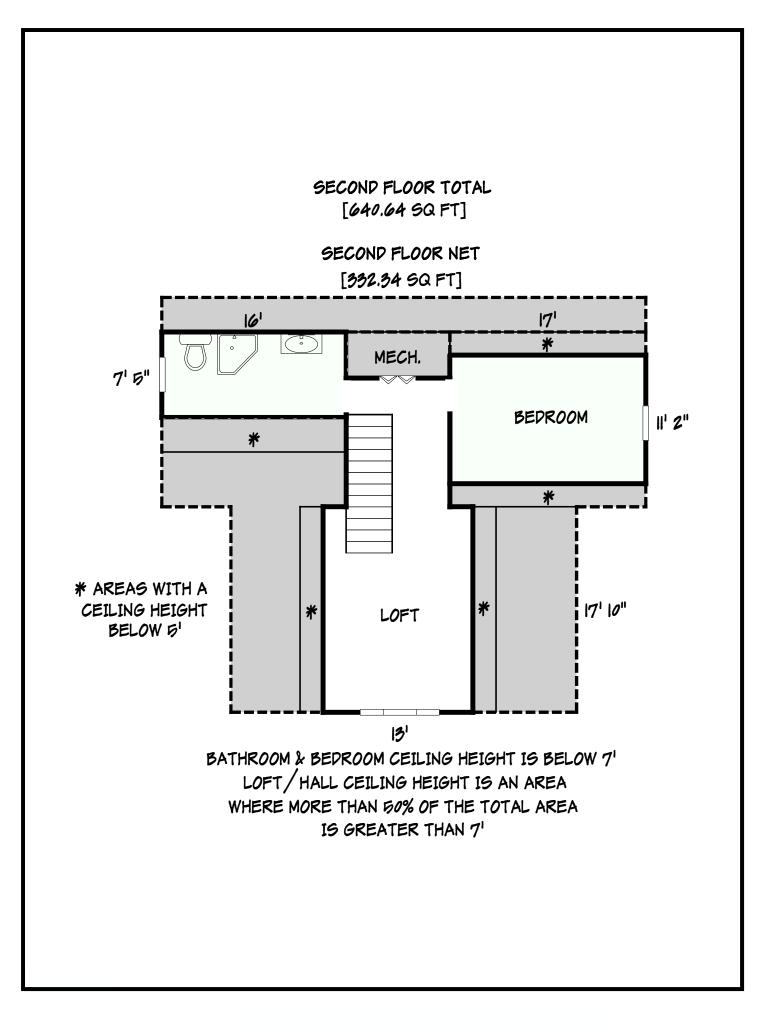

|                                      | Area Calculations Summary |                                |
|--------------------------------------|---------------------------|--------------------------------|
| Living Area                          |                           | Calculation Details            |
| First Floor                          | 1298 Sq ft                | 42 × 18.17 = 763               |
|                                      |                           | $17.83 \times 30 = 535$        |
| Second Floor (not calculated in HLA) | 189.83 Sq ft              | 11.17 × 17 = 189.83            |
|                                      |                           | $0.5 \times 9.17 \times 0 = 0$ |
|                                      |                           | $0.5 \times 2 \times 0 = 0$    |
| Second Floor Net                     | 332.34 Sq ft              | 13 × 17.83 = 231.83            |
|                                      |                           | $11.17 \times 9 = 100.5$       |
|                                      |                           | $0.5 \times 9.17 \times 0 = 0$ |
|                                      |                           | $2 \times 0 = 0$               |
| Second Floor (not calculated in HLA) | 118.67 Sq ft              | 16 × 7.42 = 118.67             |
| Total Living Area (Rounded):         | 1630 SqFt                 |                                |
| Non-living Area                      |                           |                                |
| Porch                                | 60 Sq ft                  | $10 \times 6 = 60$             |
| Porch                                | 189 Sq ft                 | 28 × 6.75 = 189                |