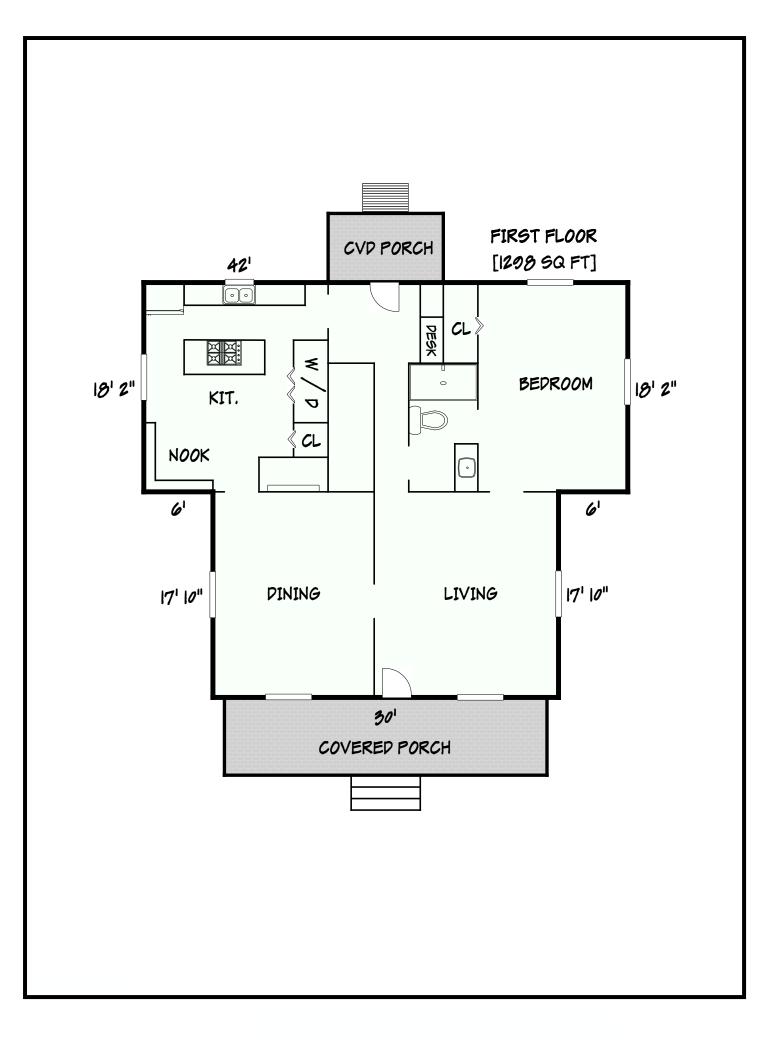

|                                      | Area Calculations Summary |                                |
|--------------------------------------|---------------------------|--------------------------------|
| Living Area                          |                           | Calculation Details            |
| First Floor                          | 1298 Sq ft                | 42 × 18.17 = 763               |
|                                      |                           | $17.83 \times 30 = 535$        |
| Second Floor (not calculated in HLA) | 189.83 Sq ft              | 11.17 × 17 = 189.83            |
|                                      |                           | $0.5 \times 9.17 \times 0 = 0$ |
|                                      |                           | $0.5 \times 2 \times 0 = 0$    |
| Second Floor Net                     | 332.34 Sq ft              | 13 × 17.83 = 231.83            |
|                                      |                           | $11.17 \times 9 = 100.5$       |
|                                      |                           | $0.5 \times 9.17 \times 0 = 0$ |
|                                      |                           | $2 \times 0 = 0$               |
| Second Floor (not calculated in HLA) | 118.67 Sq ft              | 16 × 7.42 = 118.67             |
| Total Living Area (Rounded):         | 1630 SqFt                 |                                |
| Non-living Area                      |                           |                                |
| Porch                                | 60 Sq ft                  | $10 \times 6 = 60$             |
| Porch                                | 189 Sq ft                 | 28 × 6.75 = 189                |