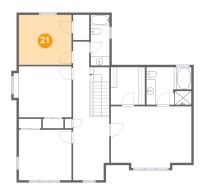

## 21

### Floor 3 - Bedroom

**Dimensions:** 11'9" x 11'1"

**Area:** 130 sq. ft

Counted as living area: Yes