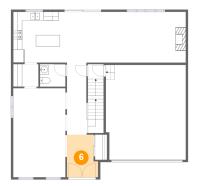

### 6 Floor 3 - Bedroom

**Dimensions:** 17'11" x 13'9"

**Area:** 235 sq. ft

Counted as living area: Yes

Heated: Yes Finished: Yes Enclosed: Yes Contiguous: Yes Permitted: Yes Wet space: No Addition: No Conversion: No