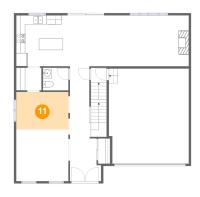

# Floor 2 - Dining Room

Dimensions: 11'7" x 8'4"

Area: 97 sq. ft

Counted as living area: Yes