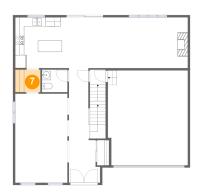

# Floor 2 - Living Room

**Dimensions:** 11'7" x 11'5"

**Area:** 133 sq. ft

Counted as living area: Yes

Heated: Yes Finished: Yes Enclosed: Yes Contiguous: Yes Permitted: Yes Wet space: No Addition: No Conversion: No