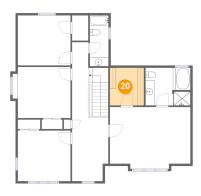

### Floor 3 - Cl

Dimensions: 7'7" x 8'4"

Area: 63 sq. ft

Counted as living area: Yes