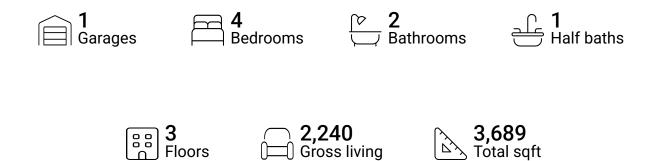

### **Property summary**



area sqft





#### **Room dimensions**

Floor 1 Total sqft: 1060 Living area: 0

| # |          | Dimensions    | sqft       | Counted as living area |
|---|----------|---------------|------------|------------------------|
| 1 | Storage  | 17'6" x 4'7"  | 80 sq. ft  | No                     |
| 2 | Basement | 37'0" x 37'0" | 894 sq. ft | No                     |





#### **Room dimensions**

Floor 2 Total sqft: 1411 Living area: 1022

| #  |             | Dimensions    | sqft       | Counted as living area |
|----|-------------|---------------|------------|------------------------|
| 3  | Hall        | 4'8" x 16'0"  | 125 sq. ft | Yes                    |
| 4  | Garage      | 17'9" x 21'1" | 370 sq. ft | No                     |
| 5  | Bath        | 5'8" x 5'0"   | 28 sq. ft  | Yes