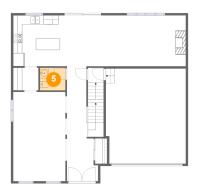

### 5 Floor 2 - Bath

Dimensions: 5'8" x 5'0"

Area: 28 sq. ft

Counted as living area: Yes