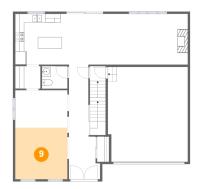

# Floor 2 - Living Room

**Dimensions:** 11'7" x 11'5"

**Area:** 133 sq. ft

Counted as living area: Yes

Heated: Yes Finished: Yes Enclosed: Yes Contiguous: Yes Permitted: Yes Wet space: No Addition: No Conversion: No