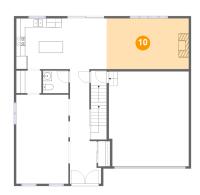

# Floor 2 - Living Room

**Dimensions:** 18'3" x 11'3"

Area: 206 sq. ft

Counted as living area: Yes

Heated: Yes Finished: Yes Enclosed: Yes Contiguous: Yes Permitted: Yes Wet space: No Addition: No Conversion: No