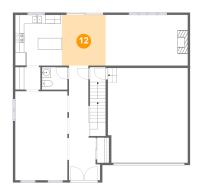

# Floor 2 - Dining Room

Dimensions: 11'7" x 8'4"

Area: 97 sq. ft

Counted as living area: Yes