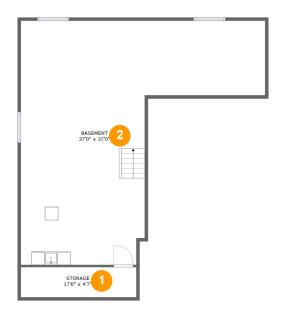

#### **Room dimensions**

Floor 1 Total sqft: 1060 Living area: 0

| # |          | Dimensions    | sqft       | Counted as living area |
|---|----------|---------------|------------|------------------------|
| 1 | Storage  | 17'6" x 4'7"  | 80 sq. ft  | No                     |
| 2 | Basement | 37'0" x 37'0" | 894 sq. ft | No                     |

# 1 - Storage

**Dimensions:** 17'6" x 4'7"

Area: 80 sq. ft

Counted as living area: No

Heated: No Finished: No Enclosed: No Contiguous: Yes Permitted: Yes Wet space: No Addition: No Conversion: No

### Floor 1 - Basement

Dimensions: 37'0" x 37'0"

Area: 894 sq. ft

Counted as living area: No