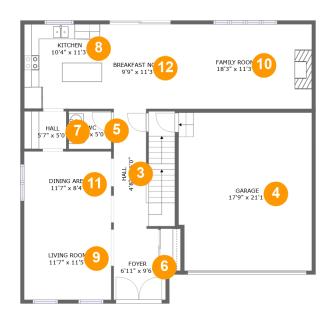

#### **Room dimensions**

Floor 2 Total sqft: 1411 Living area: 1022

| #  |             | Dimensions    | sqft       | Counted as living area |
|----|-------------|---------------|------------|------------------------|
| 3  | Hall        | 4'8" x 16'0"  | 125 sq. ft | Yes                    |
| 4  | Garage      | 17'9" x 21'1" | 370 sq. ft | No                     |
| 5  | Bath        | 5'8" x 5'0"   | 28 sq. ft  | Yes                    |
| 6  | Entry       | 6'11" x 9'6"  | 60 sq. ft  | Yes                    |
| 7  | Hall        | 5'7" x 5'0"   | 28 sq. ft  | Yes                    |
| 8  | Kitchen     | 10'4" x 11'3" | 117 sq. ft | Yes                    |
| 9  | Living Room | 11'7" x 11'5" | 133 sq. ft | Yes                    |
| 10 | Living Room | 18'3" x 11'3" | 206 sq. ft | Yes                    |
| 11 | Dining Room | 11'7" x 8'4"  | 97 sq. ft  | Yes                    |
| 12 | Nook        | 9'9" x 11'3"  | 110 sq. ft | Yes                    |

# 3 Floor 2 - Hall

**Dimensions:** 4'8" x 16'0" **Area:** 125 sq. ft

Counted as living area: Yes

Heated: Yes Finished: Yes Enclosed: Yes Contiguous: Yes Permitted: Yes Wet space: No Addition: No Conversion: No

# **Floor 2 -** Garage

Dimensions: 17'9" x 21'1"

**Area**: 370 sq. ft

Counted as living area: No

Heated: No Finished: No Enclosed: Yes Contiguous: Yes Permitted: Yes Wet space: No Addition: No Conversion: No

### 5 Floor 2 - Bath

Dimensions: 5'8" x 5'0"

Area: 28 sq. ft

Counted as living area: Yes

# 6 Floor 2 - Entry

Dimensions: 6'11" x 9'6"

Area: 60 sq. ft

Counted as living area: Yes

Heated: Yes Finished: Yes Enclosed: Yes Contiguous: Yes Permitted: Yes Wet space: No Addition: No Conversion: No

# Floor 2 - Hall

Dimensions: 5'7" x 5'0"

Area: 28 sq. ft

Counted as living area: Yes

Heated: Yes Finished: Yes Enclosed: Yes Contiguous: Yes Permitted: Yes Wet space: No Addition: No Conversion: No

### Floor 2 - Kitchen

Dimensions: 10'4" x 11'3"

**Area:** 117 sq. ft

Counted as living area: Yes

# Floor 2 - Living Room

**Dimensions:** 11'7" x 11'5"

**Area:** 133 sq. ft

Counted as living area: Yes

Heated: Yes Finished: Yes Enclosed: Yes Contiguous: Yes Permitted: Yes Wet space: No Addition: No Conversion: No

# Floor 2 - Living Room

**Dimensions:** 18'3" x 11'3"

Area: 206 sq. ft

Counted as living area: Yes

Heated: Yes Finished: Yes Enclosed: Yes Contiguous: Yes Permitted: Yes Wet space: No Addition: No Conversion: No

# Floor 2 - Dining Room

Dimensions: 11'7" x 8'4"

Area: 97 sq. ft

Counted as living area: Yes

# Ploor 2 - Nook

Dimensions: 9'9" x 11'3" Area: 110 sq. ft

Counted as living area: Yes

Heated: Yes Finished: Yes Enclosed: Yes Contiguous: Yes Permitted: Yes Wet space: No Addition: No Conversion: No