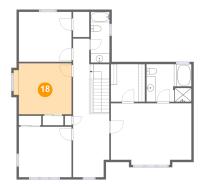

# <sup>10</sup> Floor 3 - Bedroom

Dimensions: 11'9" x 11'4"

**Area:** 139 sq. ft

Counted as living area: Yes

Heated: Yes Finished: Yes Enclosed: Yes Contiguous: Yes Permitted: Yes Wet space: No Addition: No Conversion: No