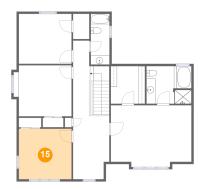

# 15 Floor 3 - Bedroom

Dimensions: 11'9" x 11'3"

Area: 132 sq. ft

Counted as living area: Yes

Heated: Yes Finished: Yes Enclosed: Yes Contiguous: Yes Permitted: Yes Wet space: No Addition: No Conversion: No