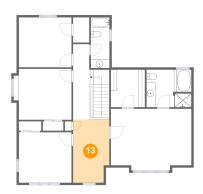

# Floor 3 - Living Room

Dimensions: 8'1" x 14'1"

**Area:** 109 sq. ft

Counted as living area: Yes

Heated: Yes Finished: Yes Enclosed: Yes Contiguous: Yes Permitted: Yes Wet space: No Addition: No Conversion: No