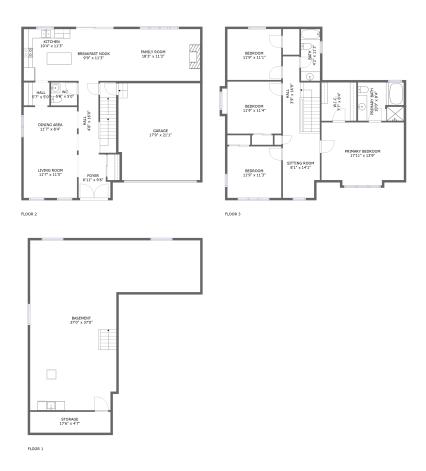

#### **Room dimensions**

Floor 1 Total sqft: 1060 Living area: 0

| # |          | Dimensions    | sqft       | Counted as living area |
|---|----------|---------------|------------|------------------------|
| 1 | Storage  | 17'6" x 4'7"  | 80 sq. ft  | No                     |
| 2 | Basement | 37'0" x 37'0" | 894 sq. ft | No                     |

#### **Room dimensions**

Floor 2 Total sqft: 1411 Living area: 1022

| #  |             | Dimensions    | sqft       | Counted as living area |
|----|-------------|---------------|------------|------------------------|
| 3  | Hall        | 4'8" x 16'0"  | 125 sq. ft | Yes                    |
| 4  | Garage      | 17'9" x 21'1" | 370 sq. ft | No                     |
| 5  | Bath        | 5'8" x 5'0"   | 28 sq. ft  | Yes                    |
| 6  | Entry       | 6'11" x 9'6"  | 60 sq. ft  | Yes                    |
| 7  | Hall        | 5'7" x 5'0"   | 28 sq. ft  | Yes                    |
| 8  | Kitchen     | 10'4" x 11'3" | 117 sq. ft | Yes                    |
| 9  | Living Room | 11'7" x 11'5" | 133 sq. ft | Yes                    |
| 10 | Living Room | 18'3" x 11'3" | 206 sq. ft | Yes                    |
| 11 | Dining Room | 11'7" x 8'4"  | 97 sq. ft  | Yes                    |
| 12 | Nook        | 9'9" x 11'3"  | 110 sq. ft | Yes                    |

#### **Room dimensions**

Floor 3 Total sqft: 1218 Living area: 1218

| #  |             | Dimensions     | sqft       | Counted as living area |
|----|-------------|----------------|------------|------------------------|
| 13 | Living Room | 8'1" x 14'1"   | 109 sq. ft | Yes                    |
| 14 | Hall        | 3'9" x 16'9"   | 110 sq. ft | Yes                    |
| 15 | Bedroom     | 11'9" x 11'3"  | 132 sq. ft | Yes                    |
| 16 | Bedroom     | 17'11" x 13'9" | 235 sq. ft | Yes                    |
| 17 | Bath        | 4'2" x 11'3"   | 47 sq. ft  | Yes                    |
| 18 | Bedroom     | 11'9" x 11'4"  | 139 sq. ft | Yes                    |
| 19 | Bath        | 10'0" x 8'4"   | 82 sq. ft  | Yes                    |
| 20 | Cl          | 7'7" x 8'4"    | 63 sq. ft  | Yes                    |
| 21 | Bedroom     | 11'9" x 11'1"  | 130 sq. ft | Yes                    |