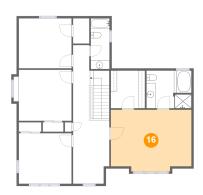

### 6 Floor 3 - Bedroom

**Dimensions:** 17'11" x 13'9"

**Area:** 235 sq. ft

Counted as living area: Yes

Heated: Yes Finished: Yes Enclosed: Yes Contiguous: Yes Permitted: Yes Wet space: No Addition: No Conversion: No