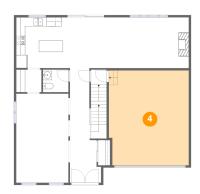

# Floor 2 - Living Room

**Dimensions:** 18'3" x 11'3"

Area: 206 sq. ft

Counted as living area: Yes

Heated: Yes Finished: Yes Enclosed: Yes Contiguous: Yes Permitted: Yes Wet space: No Addition: No Conversion: No