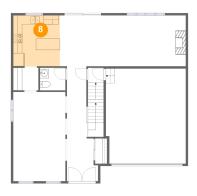

### Floor 2 - Kitchen

Dimensions: 10'4" x 11'3"

**Area:** 117 sq. ft

Counted as living area: Yes