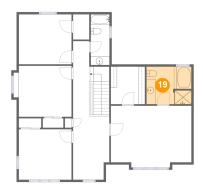

### 19 Floor 3 - Bath

Dimensions: 10'0" x 8'4"

Area: 82 sq. ft

Counted as living area: Yes

Heated: Yes Finished: Yes Enclosed: Yes Contiguous: Yes Permitted: Yes Wet space: Yes Addition: No Conversion: No