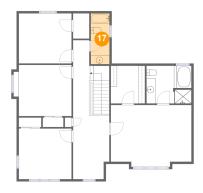

## Floor 3 - Bath

Dimensions: 4'2" x 11'3"

Area: 47 sq. ft

Counted as living area: Yes