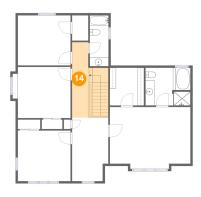

## 4 Floor 3 - Hall

**Dimensions:** 3'9" x 16'9"

Area: 110 sq. ft

Counted as living area: Yes