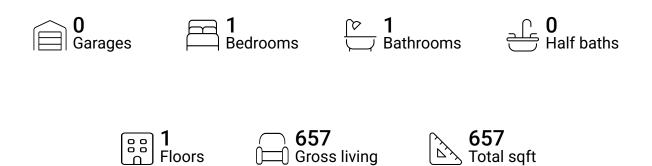

### **Property summary**



area sqft





#### **Room dimensions**

Floor 1 Total sqft: 657 Living area: 657

| # |             | Dimensions    | sqft       | Counted as living area |
|---|-------------|---------------|------------|------------------------|
| 1 | Living Room | 12'2" x 9'5"  | 114 sq. ft | Yes                    |
| 2 | Entry       | 4'9" x 4'5"   | 21 sq. ft  | Yes                    |
| 3 | Dining Room | 13'8" x 9'11" | 135 sq. ft | Yes                    |
| 4 | Bedroom     | 12'8" x 13'3" | 169 sq. ft | Yes                    |
| 5 | Kitchen     | 9'10" x 7'7"  | 75 sq. ft  | Yes                    |
| 6 | Bath        | 6'9" x 7'6"   | 42 sq. ft  | Yes                    |
| 7 | Hall        | 6'9" x 3'7"   | 28 sq. ft  | Yes                    |



# • Floor 1 - Living Room



Dimensions: 12'2"