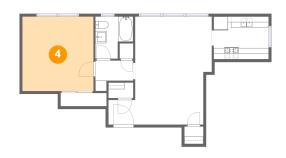

## 4 Floor 1 - Bedroom

Dimensions: 12'8" x 13'3"

Area: 169 sq. ft

Counted as living area: Yes

Heated: Yes Finished: Yes Enclosed: Yes Contiguous: Yes Permitted: Yes Wet space: No Addition: No Conversion: No