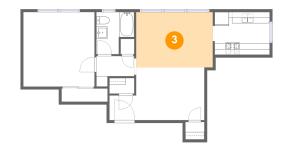

# Floor 1 - Dining Room

**Dimensions:** 13'8" x 9'11"

**Area:** 135 sq. ft

Counted as living area: Yes

Heated: Yes Finished: Yes Enclosed: Yes Contiguous: Yes Permitted: Yes Wet space: No Addition: No Conversion: No