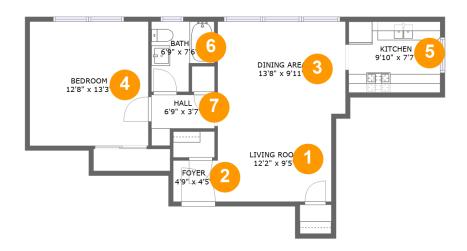

#### **Room dimensions**

Floor 1 Total sqft: 657 Living area: 657

| # |             | Dimensions    | sqft       | Counted as living area |
|---|-------------|---------------|------------|------------------------|
| 1 | Living Room | 12'2" x 9'5"  | 114 sq. ft | Yes                    |
| 2 | Entry       | 4'9" x 4'5"   | 21 sq. ft  | Yes                    |
| 3 | Dining Room | 13'8" x 9'11" | 135 sq. ft | Yes                    |
| 4 | Bedroom     | 12'8" x 13'3" | 169 sq. ft | Yes                    |
| 5 | Kitchen     | 9'10" x 7'7"  | 75 sq. ft  | Yes                    |
| 6 | Bath        | 6'9" x 7'6"   | 42 sq. ft  | Yes                    |
| 7 | Hall        | 6'9" x 3'7"   | 28 sq. ft  | Yes                    |