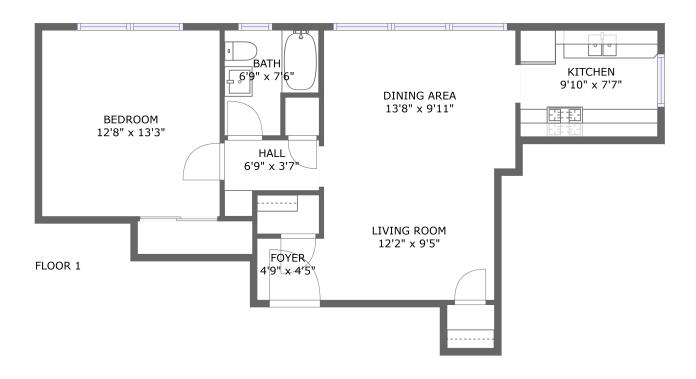

#### **Room dimensions**

Floor 1 Total sqft: 657 Living area: 657

| # |             | Dimensions    | sqft       | Counted as living area |
|---|-------------|---------------|------------|------------------------|
| 1 | Living Room | 12'2" x 9'5"  | 114 sq. ft | Yes                    |
| 2 | Entry       | 4'9" x 4'5"   | 21 sq. ft  | Yes                    |
| 3 | Dining Room | 13'8" x 9'11" | 135 sq. ft | Yes                    |
| 4 | Bedroom     | 12'8" x 13'3" | 169 sq. ft | Yes                    |
| 5 | Kitchen     | 9'10" x 7'7"  | 75 sq. ft  | Yes                    |
| 6 | Bath        | 6'9" x 7'6"   | 42 sq. ft  | Yes                    |
| 7 | Hall        | 6'9" x 3'7"   | 28 sq. ft  | Yes                    |