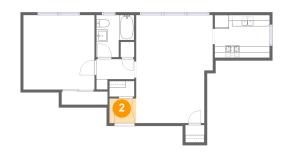

# 2 Floor 1 - Entry

Dimensions: 4'9" x 4'5"

Area: 21 sq. ft

Counted as living area: Yes

Heated: Yes Finished: Yes Enclosed: Yes Contiguous: Yes Permitted: Yes Wet space: No Addition: No Conversion: No