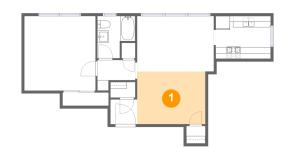

# • Floor 1 - Living Room

Dimensions: 12'2" x 9'5" Area: 114 sq. ft

Counted as living area: Yes

Heated: Yes Finished: Yes Enclosed: Yes Contiguous: Yes Permitted: Yes Wet space: No Addition: No Conversion: No