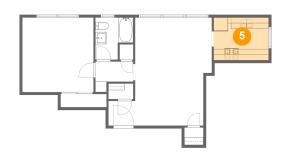

### 5 Floor 1 - Kitchen

**Dimensions:** 9'10" x 7'7"

Area: 75 sq. ft

Counted as living area: Yes

Heated: Yes Finished: Yes Enclosed: Yes Contiguous: Yes Permitted: Yes Wet space: No Addition: No Conversion: No