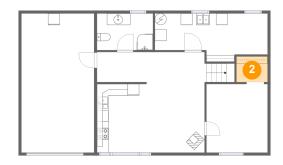

## 4 Floor 1 - Hall

Dimensions: 23'11" x 5'2"

Area: 114 sq. ft

Counted as living area: Yes

Heated: Yes Finished: Yes Enclosed: Yes Contiguous: Yes Permitted: Yes Wet space: No Addition: No Conversion: No