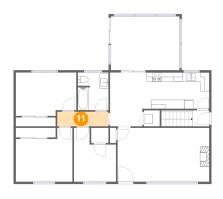

## 12 Floor 2 - Primary Bedroom

**Dimensions:** 12'6" x 11'11"

**Area:** 127 sq. ft

Counted as living area: Yes

Heated: Yes Finished: Yes Enclosed: Yes Contiguous: Yes Permitted: Yes Wet space: No Addition: No Conversion: No