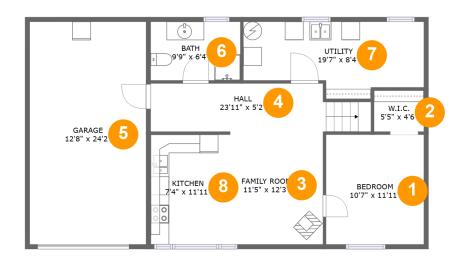

#### **Room dimensions**

Floor 1 Total sqft: 1100 Living area: 618

| # |             | Dimensions     | sqft       | Counted as living area |
|---|-------------|----------------|------------|------------------------|
| 1 | Bedroom     | 10'7" x 11'11" | 126 sq. ft | Yes                    |
| 2 | W.I.C.      | 5'5" x 4'6"    | 24 sq. ft  | Yes                    |
| 3 | Family Room | 11'5" x 12'3"  | 139 sq. ft | Yes                    |
| 4 | Hall        | 23'11" x 5'2"  | 114 sq. ft | Yes                    |
| 5 | Garage      | 12'8" x 24'2"  | 305 sq. ft | No                     |
| 6 | Bath        | 9'9" x 6'4"    | 62 sq. ft  | Yes                    |
| 7 | Utility     | 19'7" x 8'4"   | 139 sq. ft | No                     |
| 8 | Kitchen     | 7'4" x 11'11"  | 87 sq. ft  | Yes                    |

## 1 - Bedroom

Dimensions: 10'7" x 11'11"

**Area:** 126 sq. ft

Counted as living area: Yes

Heated: Yes Finished: Yes Enclosed: Yes Contiguous: Yes Permitted: Yes Wet space: No Addition: No Conversion: No

## **Ploor 1 - W.I.C.**

Dimensions: 5'5" x 4'6"

Area: 24 sq. ft

Counted as living area: Yes

## Floor 1 - Family Room

Dimensions: 11'5" x 12'3"

**Area:** 139 sq. ft

Counted as living area: Yes

Heated: Yes Finished: Yes Enclosed: Yes Contiguous: Yes Permitted: Yes Wet space: No Addition: No Conversion: No

## 4 Floor 1 - Hall

Dimensions: 23'11" x 5'2"

Area: 114 sq. ft

Counted as living area: Yes

Heated: Yes Finished: Yes Enclosed: Yes Contiguous: Yes Permitted: Yes Wet space: No Addition: No Conversion: No

## Floor 1 - Garage

Dimensions: 12'8" x 24'2"

Area: 305 sq. ft

Counted as living area: No

## 6 Floor 1 - Bath

Dimensions: 9'9" x 6'4" Area: 62 sq. ft

Counted as living area: Yes

Heated: Yes Finished: Yes Enclosed: Yes Contiguous: Yes Permitted: Yes Wet space: Yes Addition: No Conversion: No

# Floor 1 - Utility

Dimensions: 19'7" x 8'4"

Area: 139 sq. ft

Counted as living area: No

Heated: No Finished: No Enclosed: Yes Contiguous: Yes Permitted: Yes Wet space: No Addition: No Conversion: No

#### Floor 1 - Kitchen

Dimensions: 7'4" x 11'11"

Area: 87 sq. ft

Counted as living area: Yes