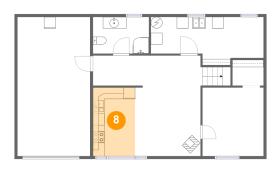

#### Floor 1 - Kitchen

Dimensions: 7'4" x 11'11"

Area: 87 sq. ft

Counted as living area: Yes