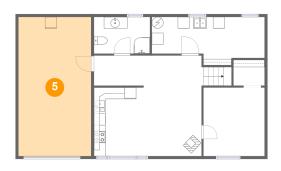

## 1 - Bedroom

Dimensions: 10'7" x 11'11"

**Area:** 126 sq. ft

Counted as living area: Yes

Heated: Yes Finished: Yes Enclosed: Yes Contiguous: Yes Permitted: Yes Wet space: No Addition: No Conversion: No