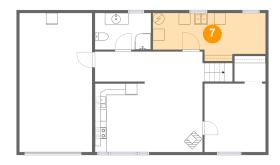

# Floor 1 - Utility

Dimensions: 19'7" x 8'4"

Area: 139 sq. ft

Counted as living area: No

Heated: No Finished: No Enclosed: Yes Contiguous: Yes Permitted: Yes Wet space: No Addition: No Conversion: No