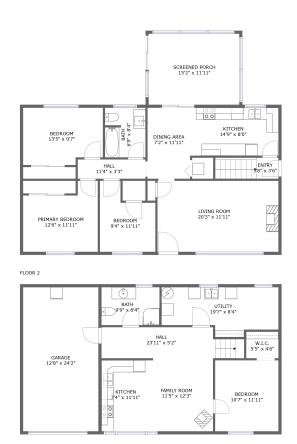

FLOOR 1

### **Property summary**

Ploors

1,719
Gross living area sqft

2,402 Total sqft

#### **Room dimensions**

Floor 1 Total sqft: 1100 Living area: 618

| # |             | Dimensions     | sqft       | Counted as living area |
|---|-------------|----------------|------------|------------------------|
| 1 | Bedroom     | 10'7" x 11'11" | 126 sq. ft | Yes                    |
| 2 | W.I.C.      | 5'5" x 4'6"    | 24 sq. ft  | Yes                    |
| 3 | Family Room | 11'5" x 12'3"  | 139 sq. ft | Yes                    |
| 4 | Hall        | 23'11" x 5'2"  | 114 sq. ft | Yes                    |
| 5 | Garage      | 12'8" x 24'2"  | 305 sq. ft | No                     |
| 6 | Bath        | 9'9" x 6'4"    | 62 sq. ft  | Yes                    |
| 7 | Utility     | 19'7" x 8'4"   | 139 sq. ft | No                     |
| 8 | Kitchen     | 7'4" x 11'11"  | 87 sq. ft  | Yes                    |

#### **Room dimensions**

Floor 2 Total sqft: 1302 Living area: 1101

| #  |                 | Dimensions     | sqft       | Counted as living area |
|----|-----------------|----------------|------------|------------------------|
| 9  | Dining Area     | 7'2" x 11'11"  | 85 sq. ft  | Yes                    |
| 10 | Screened Porch  | 15'2" x 11'11" | 181 sq. ft | No                     |
| 11 | Hall            | 11'4" x 3'3"   | 37 sq. ft  | Yes                    |
| 12 | Primary Bedroom | 12'6" x 11'11" | 127 sq. ft | Yes                    |
| 13 | Bedroom         | 13'5" x 9'7"   | 123 sq. ft | Yes                    |
| 14 | Living Room     | 20'3" x 11'11" | 241 sq. ft | Yes                    |
| 15 | Bath            | 6'9" x 8'4"    | 56 sq. ft  | Yes                    |
| 16 | Kitchen         | 14'9" x 8'0"   | 119 sq. ft | Yes                    |
| 17 | Bedroom         | 9'4" x 11'11"  | 89 sq. ft  | Yes                    |
| 18 | Entry           | 3'8" x 3'6"    | 37 sq. ft  | Yes                    |