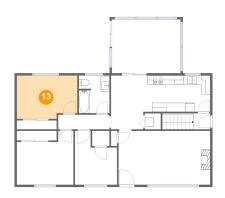

## 13 Floor 2 - Bedroom

**Dimensions**: 13'5" x 9'7"

Area: 123 sq. ft

Counted as living area: Yes

Heated: Yes Finished: Yes Enclosed: Yes Contiguous: Yes Permitted: Yes Wet space: No Addition: No Conversion: No