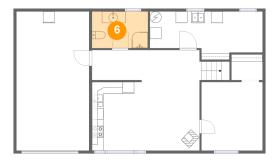

## 6 Floor 1 - Bath

Dimensions: 9'9" x 6'4" Area: 62 sq. ft

Counted as living area: Yes

Heated: Yes Finished: Yes Enclosed: Yes Contiguous: Yes Permitted: Yes Wet space: Yes Addition: No Conversion: No