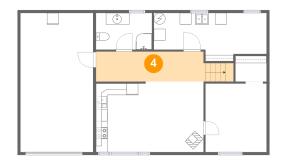

## 4 Floor 1 - Hall

Dimensions: 23'11" x 5'2"

Area: 114 sq. ft

Counted as living area: Yes

Heated: Yes Finished: Yes Enclosed: Yes Contiguous: Yes Permitted: Yes Wet space: No Addition: No Conversion: No