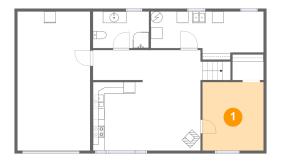

## 1 - Bedroom

Dimensions: 10'7" x 11'11"

**Area:** 126 sq. ft

Counted as living area: Yes

Heated: Yes Finished: Yes Enclosed: Yes Contiguous: Yes Permitted: Yes Wet space: No Addition: No Conversion: No