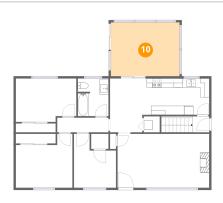

## 9 Floor 2 - Dining Area

Dimensions: 7'2" x 11'11"

Area: 85 sq. ft

Counted as living area: Yes

Heated: Yes Finished: Yes Enclosed: Yes Contiguous: Yes Permitted: Yes Wet space: No Addition: No Conversion: No