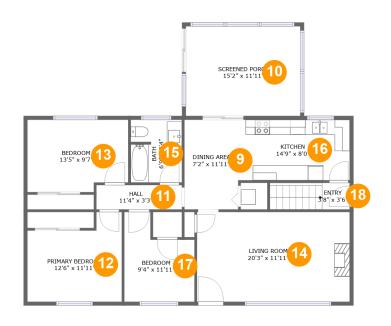

#### **Room dimensions**

Floor 2 Total sqft: 1302 Living area: 1101

| #  |                 | Dimensions     | sqft       | Counted as living area |
|----|-----------------|----------------|------------|------------------------|
| 9  | Dining Area     | 7'2" x 11'11"  | 85 sq. ft  | Yes                    |
| 10 | Screened Porch  | 15'2" x 11'11" | 181 sq. ft | No                     |
| 11 | Hall            | 11'4" x 3'3"   | 37 sq. ft  | Yes                    |
| 12 | Primary Bedroom | 12'6" x 11'11" | 127 sq. ft | Yes                    |
| 13 | Bedroom         | 13'5" x 9'7"   | 123 sq. ft | Yes                    |
| 14 | Living Room     | 20'3" x 11'11" | 241 sq. ft | Yes                    |
| 15 | Bath            | 6'9" x 8'4"    | 56 sq. ft  | Yes                    |
| 16 | Kitchen         | 14'9" x 8'0"   | 119 sq. ft | Yes                    |
| 17 | Bedroom         | 9'4" x 11'11"  | 89 sq. ft  | Yes                    |
| 18 | Entry           | 3'8" x 3'6"    | 37 sq. ft  | Yes                    |

## 9 Floor 2 - Dining Area

Dimensions: 7'2" x 11'11"

Area: 85 sq. ft

Counted as living area: Yes

Heated: Yes Finished: Yes Enclosed: Yes Contiguous: Yes Permitted: Yes Wet space: No Addition: No Conversion: No

### Floor 2 - Screened Porch

Dimensions: 15'2" x 11'11"

Area: 181 sq. ft

Counted as living area: No

Heated: No Finished: Yes Enclosed: No Contiguous: Yes Permitted: Yes Wet space: No Addition: No Conversion: No

## Floor 2 - Hall

Dimensions: 11'4" x 3'3"

Area: 37 sq. ft

Counted as living area: Yes

## 12 Floor 2 - Primary Bedroom

**Dimensions:** 12'6" x 11'11"

**Area:** 127 sq. ft

Counted as living area: Yes

Heated: Yes Finished: Yes Enclosed: Yes Contiguous: Yes Permitted: Yes Wet space: No Addition: No Conversion: No

## 13 Floor 2 - Bedroom

**Dimensions**: 13'5" x 9'7"

Area: 123 sq. ft

Counted as living area: Yes

Heated: Yes Finished: Yes Enclosed: Yes Contiguous: Yes Permitted: Yes Wet space: No Addition: No Conversion: No

## Floor 2 - Living Room

Dimensions: 20'3" x 11'11"

Area: 241 sq. ft

Counted as living area: Yes

## <sup>15</sup> Floor 2 - Bath

Dimensions: 6'9" x 8'4" Area: 56 sq. ft

Counted as living area: Yes

Heated: Yes Finished: Yes Enclosed: Yes Contiguous: Yes Permitted: Yes Wet space: Yes Addition: No Conversion: No

## Floor 2 - Kitchen

**Dimensions**: 14'9" x 8'0"

Area: 119 sq. ft

Counted as living area: Yes

Heated: Yes Finished: Yes Enclosed: Yes Contiguous: Yes Permitted: Yes Wet space: No Addition: No Conversion: No

## Floor 2 - Bedroom

Dimensions: 9'4" x 11'11"

Area: 89 sq. ft

Counted as living area: Yes

Yes Finished: Yes
Yes Enclosed: Yes
Contiguous: Yes
Permitted: Yes
Wet space: No
Addition: No
Conversion: No

Heated: Yes

# Floor 2 - Entry

Dimensions: 3'8" x 3'6"

Area: 37 sq. ft

Counted as living area: Yes