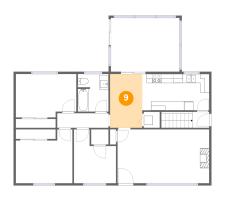

## 9 Floor 2 - Dining Area

Dimensions: 7'2" x 11'11"

Area: 85 sq. ft

Counted as living area: Yes

Heated: Yes Finished: Yes Enclosed: Yes Contiguous: Yes Permitted: Yes Wet space: No Addition: No Conversion: No