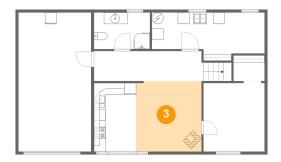

## Floor 1 - Family Room

Dimensions: 11'5" x 12'3"

**Area:** 139 sq. ft

Counted as living area: Yes

Heated: Yes Finished: Yes Enclosed: Yes Contiguous: Yes Permitted: Yes Wet space: No Addition: No Conversion: No