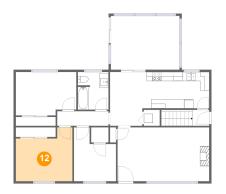

## 13 Floor 2 - Bedroom

**Dimensions**: 13'5" x 9'7"

Area: 123 sq. ft

Counted as living area: Yes

Heated: Yes Finished: Yes Enclosed: Yes Contiguous: Yes Permitted: Yes Wet space: No Addition: No Conversion: No