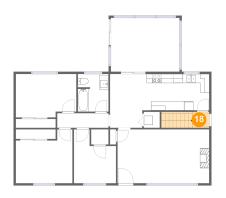

FLOOR 1

#### **Room dimensions**

Floor 1 Total sqft: 1100 Living area: 618

| # |             | Dimensions     | sqft       | Counted as living area |
|---|-------------|----------------|------------|------------------------|
| 1 | Bedroom     | 10'7" x 11'11" | 126 sq. ft | Yes                    |
| 2 | W.I.C.      | 5'5" x 4'6"    | 24 sq. ft  | Yes                    |
| 3 | Family Room | 11'5" x 12'3"  | 139 sq. ft | Yes                    |
| 4 | Hall        | 23'11" x 5'2"  | 114 sq. ft | Yes                    |
| 5 | Garage      | 12'8" x 24'2"  | 305 sq. ft | No                     |
| 6 | Bath        | 9'9" x 6'4"    | 62 sq. ft  | Yes                    |
| 7 | Utility     | 19'7" x 8'4"   | 139 sq. ft | No                     |
| 8 | Kitchen     | 7'4" x 11'11"  | 87 sq. ft  | Yes                    |

# Floor 2 - Entry

Dimensions: 3'8" x 3'6"

Area: 37 sq. ft

Counted as living area: Yes