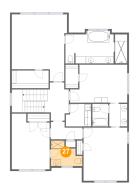

## Floor 3 - Primary Bath

**Dimensions**: 18'2" x 9'7" **Area**: 159 sq. ft

Counted as living area: Yes

Heated: Yes Finished: Yes Enclosed: Yes Contiguous: Yes Permitted: Yes Wet space: Yes Addition: No Conversion: No