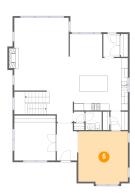

### 5 Floor 2 - Dining Room

Dimensions: 14'9" x 15'10"

Area: 228 sq. ft

Counted as living area: Yes