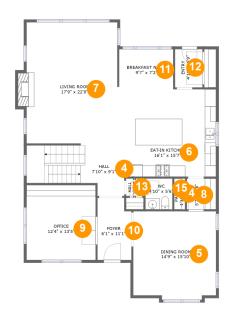

#### **Room dimensions**

Floor 2 Total sqft: 1546 Living area: 1535

| #  |                | Dimensions     | sqft       | Counted as living area |
|----|----------------|----------------|------------|------------------------|
| 4  | Hall           | 7'10" x 9'1"   | 130 sq. ft | Yes                    |
| 5  | Dining Room    | 14'9" x 15'10" | 228 sq. ft | Yes                    |
| 6  | Eat-in Kitchen | 16'1" x 15'7"  | 251 sq. ft | Yes                    |
| 7  | Living Room    | 17'9" x 22'0"  | 379 sq. ft | Yes                    |
| 8  | Hall           | 5'2" x 5'6"    | 29 sq. ft  | Yes                    |
| 9  | Office         | 12'4" x 13'5"  | 165 sq. ft | Yes                    |
| 10 | Foyer          | 6'1" x 11'1"   | 64 sq. ft  | Yes                    |
| 11 | Breakfast Nook | 9'7" x 7'2"    | 69 sq. ft  | Yes                    |
| 12 | Entry          | 4'11" x 6'9"   | 33 sq. ft  | Yes                    |
| 13 | Hall           | 3'1" x 3'1"    | 10 sq. ft  | Yes                    |
| 14 | Pantry         | 1'11" x 5'6"   | 11 sq. ft  | Yes                    |

| # | #  |    | Dimensions   | sqft      | Counted as living area |
|---|----|----|--------------|-----------|------------------------|
| 1 | 15 | WC | 4'10" x 5'6" | 27 sq. ft | Yes                    |

Heated: Yes Finished: Yes Enclosed: Yes Contiguous: No Permitted: Yes Wet space: No Addition: No Conversion: No

Dimensions: 7'10" x 9'1"

Area: 130 sq. ft

Counted as living area: Yes

Heated: Yes Finished: Yes Enclosed: Yes Contiguous: Yes Permitted: Yes Wet space: No Addition: No Conversion: No

### 5 Floor 2 - Dining Room

Dimensions: 14'9" x 15'10"

Area: 228 sq. ft

Counted as living area: Yes

### Floor 2 - Eat-in Kitchen

**Dimensions:** 16'1" x 15'7"

Area: 251 sq. ft

Counted as living area: Yes

Heated: Yes Finished: Yes Enclosed: Yes Contiguous: Yes Permitted: Yes Wet space: No Addition: No Conversion: No

### Floor 2 - Living Room

Dimensions: 17'9" x 22'0"

Area: 379 sq. ft

Counted as living area: Yes

Heated: Yes Finished: Yes Enclosed: Yes Contiguous: Yes Permitted: Yes Wet space: No Addition: No Conversion: No

#### Floor 2 - Hall

Dimensions: 5'2" x 5'6"

Area: 29 sq. ft

Counted as living area: Yes

Dimensions: 12'4" x 13'5"

**Area**: 165 sq. ft

Counted as living area: Yes

Heated: Yes Finished: Yes Enclosed: Yes Contiguous: Yes Permitted: Yes Wet space: No Addition: No Conversion: No

### Floor 2 - Foyer

Dimensions: 6'1" x 11'1"

Area: 64 sq. ft

Counted as living area: Yes

Heated: Yes Finished: Yes Enclosed: Yes Contiguous: Yes Permitted: Yes Wet space: No Addition: No Conversion: No

### Floor 2 - Breakfast Nook

Dimensions: 9'7" x 7'2"

Area: 69 sq. ft

Counted as living area: Yes

## Ploor 2 - Entry

**Dimensions:** 4'11" x 6'9"

Area: 33 sq. ft

Counted as living area: Yes

Heated: Yes Finished: Yes Enclosed: Yes Contiguous: Yes Permitted: Yes Wet space: No Addition: No Conversion: No

### Floor 2 - Hall

Dimensions: 3'1" x 3'1"

Area: 10 sq. ft

Counted as living area: Yes

Heated: Yes Finished: Yes Enclosed: Yes Contiguous: Yes Permitted: Yes Wet space: No Addition: No Conversion: No

### Floor 2 - Pantry

**Dimensions:** 1'11" x 5'6"

Area: 11 sq. ft

Counted as living area: Yes

**Dimensions:** 4'10" x 5'6"

Area: 27 sq. ft

Counted as living area: Yes

Heated: Yes Finished: Yes Enclosed: Yes Contiguous: Yes Permitted: Yes Wet space: Yes Addition: No Conversion: No