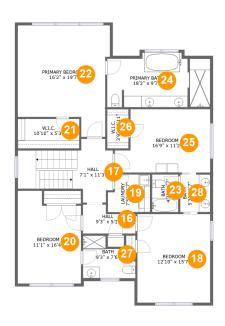

#### **Room dimensions**

Floor 3 Total sqft: 1560 Living area: 1560

| #  |                 | Dimensions     | sqft       | Counted as living area |
|----|-----------------|----------------|------------|------------------------|
| 16 | Hall            | 9'3" x 5'1"    | 39 sq. ft  | Yes                    |
| 17 | Hall            | 7'1" x 11'3"   | 132 sq. ft | Yes                    |
| 18 | Bedroom         | 12'10" x 15'7" | 200 sq. ft | Yes                    |
| 19 | Laundry         | 7'5" x 6'7"    | 45 sq. ft  | Yes                    |
| 20 | Bedroom         | 11'1" x 16'4"  | 163 sq. ft | Yes                    |
| 21 | W.I.C.          | 10'10" x 5'3"  | 56 sq. ft  | Yes                    |
| 22 | Primary Bedroom | 16'2" x 19'7"  | 267 sq. ft | Yes                    |
| 23 | Bath            | 4'7" x 6'7"    | 31 sq. ft  | Yes                    |
| 24 | Primary Bath    | 18'2" x 9'7"   | 159 sq. ft | Yes                    |
| 25 | Bedroom         | 16'9" x 11'2"  | 167 sq. ft | Yes                    |
| 26 | W.I.C.          | 3'9" x 6'11"   | 26 sq. ft  | Yes                    |

| #  |      | Dimensions  | sqft      | Counted as living area |
|----|------|-------------|-----------|------------------------|
| 27 | Bath | 9'3" x 7'6" | 53 sq. ft | Yes                    |
| 28 | Bath | 5'3" x 6'7" | 35 sq. ft | Yes                    |

### 6 Floor 3 - Hall

Dimensions: 9'3" x 5'1"

Area: 39 sq. ft

Counted as living area: Yes

Heated: Yes Finished: Yes Enclosed: Yes Contiguous: Yes Permitted: Yes Wet space: No Addition: No Conversion: No

### Floor 3 - Hall

**Dimensions:** 7'1" x 11'3"

Area: 132 sq. ft

Counted as living area: Yes

### 18 Floor 3 - Bedroom

**Dimensions**: 12'10" x 15'7"

**Area**: 200 sq. ft

Counted as living area: Yes

Heated: Yes Finished: Yes Enclosed: Yes Contiguous: Yes Permitted: Yes Wet space: No Addition: No Conversion: No

### Floor 3 - Laundry

Dimensions: 7'5" x 6'7"

Area: 45 sq. ft

Counted as living area: Yes

Heated: Yes Finished: Yes Enclosed: Yes Contiguous: Yes Permitted: Yes Wet space: No Addition: No Conversion: No

### Floor 3 - Bedroom

Dimensions: 11'1" x 16'4"

Area: 163 sq. ft

Counted as living area: Yes

**4** Floor 3 - W.I.C.

**Dimensions:** 10'10" x 5'3"

Area: 56 sq. ft

Counted as living area: Yes

Heated: Yes Finished: Yes Enclosed: Yes Contiguous: Yes Permitted: Yes Wet space: No Addition: No Conversion: No

### 22 Floor 3 - Primary Bedroom

Dimensions: 16'2" x 19'7"

Area: 267 sq. ft

Counted as living area: Yes

Heated: Yes Finished: Yes Enclosed: Yes Contiguous: Yes Permitted: Yes Wet space: No Addition: No Conversion: No

### Floor 3 - Bath

Dimensions: 4'7" x 6'7"

Area: 31 sq. ft

Counted as living area: Yes

## Floor 3 - Primary Bath

**Dimensions**: 18'2" x 9'7" **Area**: 159 sq. ft

Counted as living area: Yes

Heated: Yes Finished: Yes Enclosed: Yes Contiguous: Yes Permitted: Yes Wet space: Yes Addition: No Conversion: No

### Floor 3 - Bedroom

Dimensions: 16'9" x 11'2"

Area: 167 sq. ft

Counted as living area: Yes

Heated: Yes Finished: Yes Enclosed: Yes Contiguous: Yes Permitted: Yes Wet space: No Addition: No Conversion: No

### 26 Floor 3 - W.I.C.

**Dimensions**: 3'9" x 6'11"

Area: 26 sq. ft

Counted as living area: Yes

#### Floor 3 - Bath

Dimensions: 9'3" x 7'6"

Area: 53 sq. ft

Counted as living area: Yes

Heated: Yes Finished: Yes Enclosed: Yes Contiguous: Yes Permitted: Yes Wet space: Yes Addition: No Conversion: No

### 29 Floor 3 - Bath

Dimensions: 5'3" x 6'7"

Area: 35 sq. ft

Counted as living area: Yes

Heated: Yes Finished: Yes Enclosed: Yes Contiguous: Yes Permitted: Yes Wet space: Yes Addition: No Conversion: No