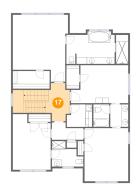

### Floor 3 - Hall

**Dimensions:** 7'1" x 11'3"

Area: 132 sq. ft

Counted as living area: Yes