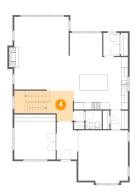

Heated: Yes Finished: Yes Enclosed: Yes Contiguous: No Permitted: Yes Wet space: No Addition: No Conversion: No

Dimensions: 7'10" x 9'1"

Area: 130 sq. ft

Counted as living area: Yes

Heated: Yes Finished: Yes Enclosed: Yes Contiguous: Yes Permitted: Yes Wet space: No Addition: No Conversion: No