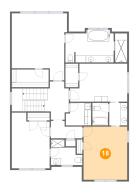

### 18 Floor 3 - Bedroom

**Dimensions**: 12'10" x 15'7"

**Area**: 200 sq. ft

Counted as living area: Yes

Heated: Yes Finished: Yes Enclosed: Yes Contiguous: Yes Permitted: Yes Wet space: No Addition: No Conversion: No