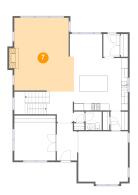

### 1 - Exercise Room

**Dimensions**: 16'2" x 19'8" **Area**: 319 sq. ft

Counted as living area: No

Finished: No
Enclosed: Yes
Contiguous: Yes
Permitted: Yes
Wet space: No
Addition: No
Conversion: No

Heated: Yes