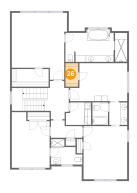

### 26 Floor 3 - W.I.C.

**Dimensions**: 3'9" x 6'11"

Area: 26 sq. ft

Counted as living area: Yes