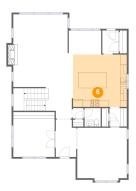

### Floor 2 - Eat-in Kitchen

**Dimensions:** 16'1" x 15'7"

Area: 251 sq. ft

Counted as living area: Yes

Heated: Yes Finished: Yes Enclosed: Yes Contiguous: Yes Permitted: Yes Wet space: No Addition: No Conversion: No