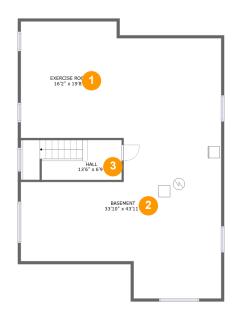

#### **Room dimensions**

Floor 1 Total sqft: 1496 Living area: 0

| # |               | Dimensions      | sqft       | Counted as living area |
|---|---------------|-----------------|------------|------------------------|
| 1 | Exercise Room | 16'2" x 19'8"   | 319 sq. ft | No                     |
| 2 | Basement      | 33'10" x 43'11" | 966 sq. ft | No                     |
| 3 | Hall          | 13'6" x 6'9"    | 114 sq. ft | No                     |

### 1 - Exercise Room

**Dimensions**: 16'2" x 19'8" **Area**: 319 sq. ft

Counted as living area: No

Finished: No
Enclosed: Yes
Contiguous: Yes
Permitted: Yes
Wet space: No
Addition: No
Conversion: No

Heated: Yes

Ploor 1 - Basement

Dimensions: 33'10" x 43'11"

Area: 966 sq. ft

Counted as living area: No

3 Floor 1 - Hall

**Dimensions:** 13'6" x 6'9"

Area: 114 sq. ft

Counted as living area: No