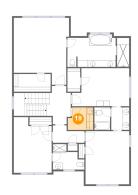

### Floor 3 - Bedroom

Dimensions: 11'1" x 16'4"

Area: 163 sq. ft

Counted as living area: Yes

**4** Floor 3 - W.I.C.

**Dimensions:** 10'10" x 5'3"

Area: 56 sq. ft

Counted as living area: Yes