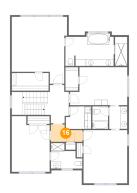

### 6 Floor 3 - Hall

Dimensions: 9'3" x 5'1"

Area: 39 sq. ft

Counted as living area: Yes

Heated: Yes Finished: Yes Enclosed: Yes Contiguous: Yes Permitted: Yes Wet space: No Addition: No Conversion: No