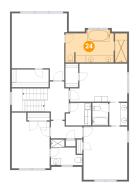

### 22 Floor 3 - Primary Bedroom

Dimensions: 16'2" x 19'7"

Area: 267 sq. ft

Counted as living area: Yes

Heated: Yes Finished: Yes Enclosed: Yes Contiguous: Yes Permitted: Yes Wet space: No Addition: No Conversion: No