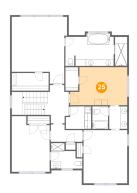

### Floor 3 - Bedroom

Dimensions: 16'9" x 11'2"

Area: 167 sq. ft

Counted as living area: Yes

Heated: Yes Finished: Yes Enclosed: Yes Contiguous: Yes Permitted: Yes Wet space: No Addition: No Conversion: No