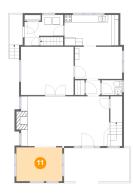

### Floor 2 - Room

Dimensions: 12'7" x 9'3"

Area: 116 sq. ft

Counted as living area: Yes