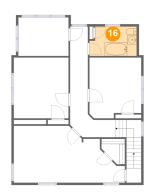

### 6 Floor 3 - Bath

**Dimensions**: 10'3" x 6'5"

Area: 62 sq. ft

Counted as living area: Yes

Heated: Yes Finished: Yes Enclosed: Yes Contiguous: Yes Permitted: Yes Wet space: Yes Addition: No Conversion: No