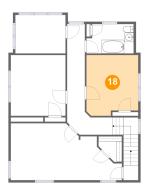

### <sup>10</sup> Floor 3 - Bedroom

Dimensions: 11'3" x 13'2"

**Area:** 141 sq. ft

Counted as living area: Yes

Heated: Yes Finished: Yes Enclosed: Yes Contiguous: Yes Permitted: Yes Wet space: No Addition: No Conversion: No