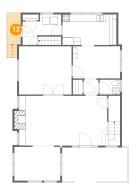

### Floor 3 - Cl

Dimensions: 5'0" x 5'6"

Area: 22 sq. ft

Counted as living area: Yes

Heated: Yes Finished: Yes Enclosed: Yes Contiguous: Yes Permitted: Yes Wet space: No Addition: No Conversion: No