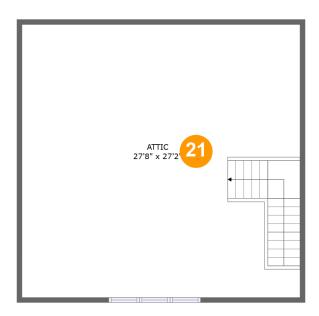

#### **Room dimensions**

Floor 4 Total sqft: 806 Living area: 0

| #  |       | Dimensions    | sqft       | Counted as living area |
|----|-------|---------------|------------|------------------------|
| 21 | Attic | 27'8" x 27'2" | 381 sq. ft | No                     |

#### Floor 4 - Attic

Dimensions: 27'8" x 27'2"

Area: 381 sq. ft

Counted as living area: No