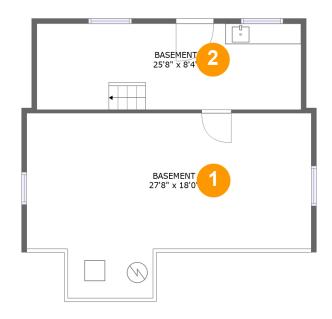

#### **Room dimensions**

Floor 1 Total sqft: 664 Living area: 0

| # |          | Dimensions    | sqft       | Counted as living area |
|---|----------|---------------|------------|------------------------|
| 1 | Basement | 27'8" x 18'0" | 404 sq. ft | No                     |
| 2 | Basement | 25'8" x 8'4"  | 215 sq. ft | No                     |

### 1 Floor 1 - Basement

**Dimensions**: 27'8" x 18'0"

**Area:** 404 sq. ft

Counted as living area: No

Heated: Yes Finished: No Enclosed: Yes Contiguous: Yes Permitted: Yes Wet space: No Addition: No Conversion: No

### Ploor 1 - Basement

Dimensions: 25'8" x 8'4"

Area: 215 sq. ft

Counted as living area: No