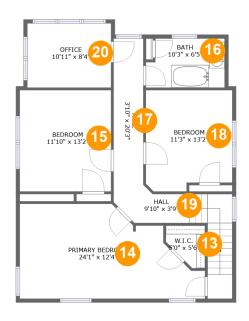

#### **Room dimensions**

Floor 3 Total sqft: 1009 Living area: 1009

| #  |         | Dimensions     | sqft       | Counted as living area |
|----|---------|----------------|------------|------------------------|
| 13 | CI      | 5'0" x 5'6"    | 22 sq. ft  | Yes                    |
| 14 | Bedroom | 24'1" x 12'4"  | 242 sq. ft | Yes                    |
| 15 | Bedroom | 11'10" x 13'2" | 157 sq. ft | Yes                    |
| 16 | Bath    | 10'3" x 6'5"   | 62 sq. ft  | Yes                    |
| 17 | Hall    | 3'10" x 20'3"  | 79 sq. ft  | Yes                    |
| 18 | Bedroom | 11'3" x 13'2"  | 141 sq. ft | Yes                    |
| 19 | Hall    | 9'10" x 3'9"   | 86 sq. ft  | Yes                    |
| 20 | Office  | 10'11" x 8'4"  | 91 sq. ft  | Yes                    |

### Floor 3 - Cl

Dimensions: 5'0" x 5'6"

Area: 22 sq. ft

Counted as living area: Yes

Heated: Yes Finished: Yes Enclosed: Yes Contiguous: Yes Permitted: Yes Wet space: No Addition: No Conversion: No

#### 4 Floor 3 - Bedroom

Dimensions: 24'1" x 12'4"

Area: 242 sq. ft

Counted as living area: Yes

### 6 Floor 3 - Bedroom

Dimensions: 11'10" x 13'2"

**Area:** 157 sq. ft

Counted as living area: Yes

Heated: Yes Finished: Yes Enclosed: Yes Contiguous: Yes Permitted: Yes Wet space: No Addition: No Conversion: No

### 6 Floor 3 - Bath

**Dimensions**: 10'3" x 6'5"

Area: 62 sq. ft

Counted as living area: Yes

Heated: Yes Finished: Yes Enclosed: Yes Contiguous: Yes Permitted: Yes Wet space: Yes Addition: No Conversion: No

### Floor 3 - Hall

Dimensions: 3'10" x 20'3"

Area: 79 sq. ft

Counted as living area: Yes

Finished: Yes Enclosed: Yes Contiguous: Yes Permitted: Yes Wet space: No Addition: No Conversion: No

Heated: Yes

### <sup>10</sup> Floor 3 - Bedroom

Dimensions: 11'3" x 13'2"

**Area:** 141 sq. ft

Counted as living area: Yes

Heated: Yes Finished: Yes Enclosed: Yes Contiguous: Yes Permitted: Yes Wet space: No Addition: No Conversion: No

### Floor 3 - Hall

**Dimensions:** 9'10" x 3'9"

Area: 86 sq. ft

Counted as living area: Yes

Heated: Yes Finished: Yes Enclosed: Yes Contiguous: Yes Permitted: Yes Wet space: No Addition: No Conversion: No

#### Floor 3 - Office

Dimensions: 10'11" x 8'4"

Area: 91 sq. ft

Counted as living area: Yes

21