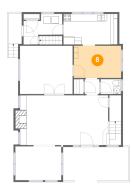

### Floor 2 - Utility

**Dimensions:** 10'7" x 6'5"

Area: 62 sq. ft

Counted as living area: Yes

Heated: Yes Finished: Yes Enclosed: Yes Contiguous: Yes Permitted: Yes Wet space: No Addition: No Conversion: No