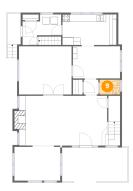

### 9 Floor 2 - Bath

Dimensions: 5'7" x 4'1"

Area: 23 sq. ft

Counted as living area: Yes

Heated: Yes Finished: Yes Enclosed: Yes Contiguous: Yes Permitted: Yes Wet space: Yes Addition: No Conversion: No