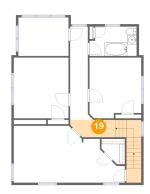

### Floor 3 - Hall

**Dimensions:** 9'10" x 3'9"

Area: 86 sq. ft

Counted as living area: Yes

Heated: Yes Finished: Yes Enclosed: Yes Contiguous: Yes Permitted: Yes Wet space: No Addition: No Conversion: No