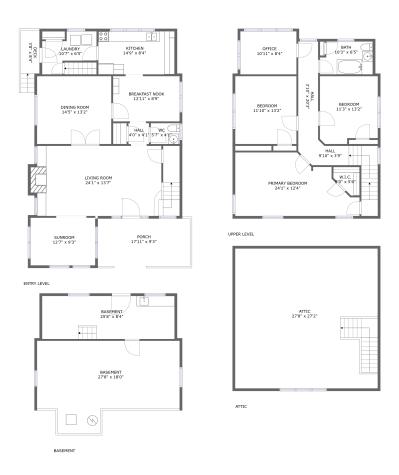

#### **Property summary**

Floors Cross living area sqft 3,862

3,862

Total sqft

#### **Room dimensions**

Floor 1 Total sqft: 664 Living area: 0

| # |          | Dimensions    | sqft       | Counted as living area |
|---|----------|---------------|------------|------------------------|
| 1 | Basement | 27'8" x 18'0" | 404 sq. ft | No                     |
| 2 | Basement | 25'8" x 8'4"  | 215 sq. ft | No                     |

#### **Room dimensions**

Floor 2 Total sqft: 1383 Living area: 1169

| #  |             | Dimensions    | sqft       | Counted as living area |
|----|-------------|---------------|------------|------------------------|
| 3  | Utility     | 10'7" x 6'5"  | 62 sq. ft  | Yes                    |
| 4  | Dining Room | 14'5" x 13'2" | 190 sq. ft | Yes                    |
| 5  | Kitchen     | 14'9" x 8'4"  | 124 sq. ft | Yes                    |
| 6  | Hall        | 4'0" x 4'1"   | 16 sq. ft  | Yes                    |
| 7  | Living Room | 24'1" x 13'7" | 381 sq. ft | Yes                    |
| 8  | Nook        | 12'11" x 8'9" | 114 sq. ft | Yes                    |
| 9  | Bath        | 5'7" x 4'1"   | 23 sq. ft  | Yes                    |
| 10 | Outdoor     | 17'11" x 9'3" | 166 sq. ft | No                     |
| 11 | Room        | 12'7" x 9'3"  | 116 sq. ft | Yes                    |
| 12 | Outdoor     | 3'8" x 8'4"   | 40 sq. ft  | No                     |

#### **Room dimensions**

Floor 3 Total sqft: 1009 Living area: 1009

| #  |         | Dimensions     | sqft       | Counted as living area |
|----|---------|----------------|------------|------------------------|
| 13 | CI      | 5'0" x 5'6"    | 22 sq. ft  | Yes                    |
| 14 | Bedroom | 24'1" x 12'4"  | 242 sq. ft | Yes                    |
| 15 | Bedroom | 11'10" x 13'2" | 157 sq. ft | Yes                    |
| 16 | Bath    | 10'3" x 6'5"   | 62 sq. ft  | Yes                    |
| 17 | Hall    | 3'10" x 20'3"  | 79 sq. ft  | Yes                    |
| 18 | Bedroom | 11'3" x 13'2"  | 141 sq. ft | Yes                    |
| 19 | Hall    | 9'10" x 3'9"   | 86 sq. ft  | Yes                    |
| 20 | Office  | 10'11" x 8'4"  | 91 sq. ft  | Yes                    |

#### **Room dimensions**

Floor 4 Total sqft: 806 Living area: 0

| #  |       | Dimensions    | sqft       | Counted as living area |
|----|-------|---------------|------------|------------------------|
| 21 | Attic | 27'8" x 27'2" | 381 sq. ft | No                     |