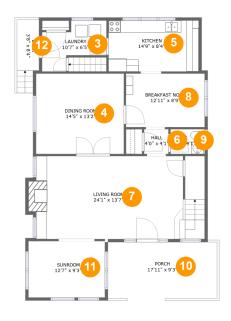

#### **Room dimensions**

Floor 2 Total sqft: 1383 Living area: 1169

| #  |             | Dimensions    | sqft       | Counted as living area |
|----|-------------|---------------|------------|------------------------|
| 3  | Utility     | 10'7" x 6'5"  | 62 sq. ft  | Yes                    |
| 4  | Dining Room | 14'5" x 13'2" | 190 sq. ft | Yes                    |
| 5  | Kitchen     | 14'9" x 8'4"  | 124 sq. ft | Yes                    |
| 6  | Hall        | 4'0" x 4'1"   | 16 sq. ft  | Yes                    |
| 7  | Living Room | 24'1" x 13'7" | 381 sq. ft | Yes                    |
| 8  | Nook        | 12'11" x 8'9" | 114 sq. ft | Yes                    |
| 9  | Bath        | 5'7" x 4'1"   | 23 sq. ft  | Yes                    |
| 10 | Outdoor     | 17'11" x 9'3" | 166 sq. ft | No                     |
| 11 | Room        | 12'7" x 9'3"  | 116 sq. ft | Yes                    |
| 12 | Outdoor     | 3'8" x 8'4"   | 40 sq. ft  | No                     |

### Floor 2 - Utility

**Dimensions:** 10'7" x 6'5"

Area: 62 sq. ft

Counted as living area: Yes

Heated: Yes Finished: Yes Enclosed: Yes Contiguous: Yes Permitted: Yes Wet space: No Addition: No Conversion: No

### Floor 2 - Dining Room

Dimensions: 14'5" x 13'2"

Area: 190 sq. ft

Counted as living area: Yes

Heated: Yes Finished: Yes Enclosed: Yes Contiguous: Yes Permitted: Yes Wet space: No Addition: No Conversion: No

#### 5 Floor 2 - Kitchen

Dimensions: 14'9" x 8'4"

Area: 124 sq. ft

Counted as living area: Yes

### 6 Floor 2 - Hall

Dimensions: 4'0" x 4'1" Area: 16 sq. ft

Counted as living area: Yes

Heated: Yes Finished: Yes Enclosed: Yes Contiguous: Yes Permitted: Yes Wet space: No Addition: No Conversion: No

### Floor 2 - Living Room

Dimensions: 24'1" x 13'7"

**Area:** 381 sq. ft

Counted as living area: Yes

Heated: Yes Finished: Yes Enclosed: Yes Contiguous: Yes Permitted: Yes Wet space: No Addition: No Conversion: No

#### Floor 2 - Nook

Dimensions: 12'11" x 8'9"

Area: 114 sq. ft

Counted as living area: Yes

### 9 Floor 2 - Bath

Dimensions: 5'7" x 4'1"

Area: 23 sq. ft

Counted as living area: Yes

Heated: Yes Finished: Yes Enclosed: Yes Contiguous: Yes Permitted: Yes Wet space: Yes Addition: No Conversion: No

### Floor 2 - Outdoor

**Dimensions:** 17'11" x 9'3"

**Area:** 166 sq. ft

Counted as living area: No

Heated: No Finished: Yes Enclosed: No Contiguous: Yes Permitted: Yes Wet space: No Addition: No Conversion: No

### Floor 2 - Room

Dimensions: 12'7" x 9'3"

Area: 116 sq. ft

Counted as living area: Yes

### Ploor 2 - Outdoor

Dimensions: 3'8" x 8'4"

Area: 40 sq. ft

Counted as living area: No

Heated: No Finished: Yes Enclosed: No Contiguous: Yes Permitted: Yes Wet space: No Addition: No Conversion: No