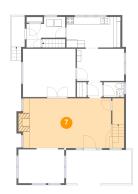

### Floor 2 - Living Room

Dimensions: 24'1" x 13'7"

**Area:** 381 sq. ft

Counted as living area: Yes

Heated: Yes Finished: Yes Enclosed: Yes Contiguous: Yes Permitted: Yes Wet space: No Addition: No Conversion: No