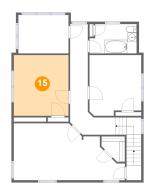

### 6 Floor 3 - Bedroom

Dimensions: 11'10" x 13'2"

**Area:** 157 sq. ft

Counted as living area: Yes

Heated: Yes Finished: Yes Enclosed: Yes Contiguous: Yes Permitted: Yes Wet space: No Addition: No Conversion: No