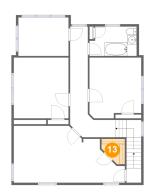

### Floor 3 - Cl

Dimensions: 5'0" x 5'6"

Area: 22 sq. ft

Counted as living area: Yes

Heated: Yes Finished: Yes Enclosed: Yes Contiguous: Yes Permitted: Yes Wet space: No Addition: No Conversion: No