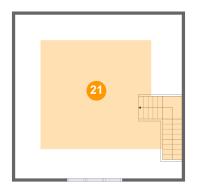

#### Floor 4 - Attic

Dimensions: 27'8" x 27'2"

Area: 381 sq. ft

Counted as living area: No