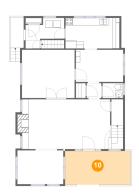

### Floor 2 - Room

Dimensions: 12'7" x 9'3"

Area: 116 sq. ft

Counted as living area: Yes