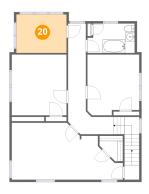

#### Floor 3 - Office

Dimensions: 10'11" x 8'4"

Area: 91 sq. ft

Counted as living area: Yes

21