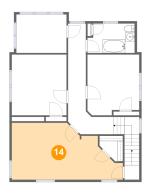

#### 4 Floor 3 - Bedroom

Dimensions: 24'1" x 12'4"

Area: 242 sq. ft

Counted as living area: Yes