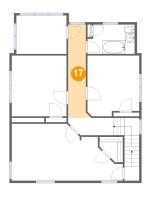

### Floor 3 - Hall

Dimensions: 3'10" x 20'3"

Area: 79 sq. ft

Counted as living area: Yes

Finished: Yes Enclosed: Yes Contiguous: Yes Permitted: Yes Wet space: No Addition: No Conversion: No

Heated: Yes