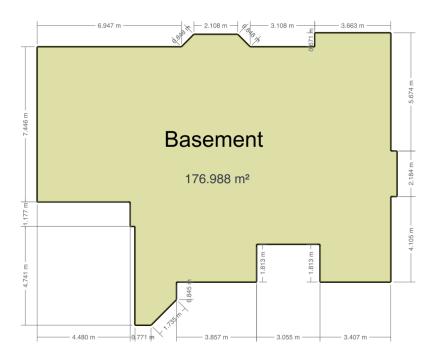

#### Floor Area Totals

|                             | Level | Metric (m <sup>2</sup> ) | Imperial (ft²) |  |
|-----------------------------|-------|--------------------------|----------------|--|
| Main Floor                  | 1     | 211.63                   | 2277.97        |  |
| Basement                    | В     | 176.99                   | 1905.10        |  |
| Total Above Ground RMS Area |       | 211.63                   | 2277.97        |  |

# **Schematics**