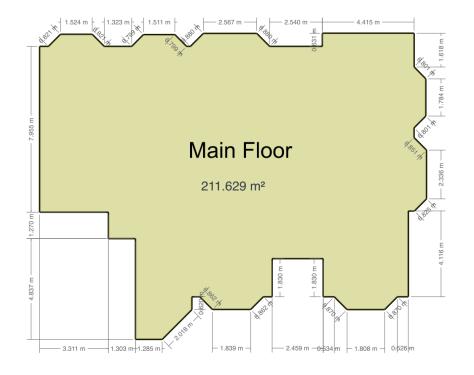

#### Floor Area Totals

|                             | Level | Metric (m <sup>2</sup> ) | Imperial (ft²) |  |
|-----------------------------|-------|--------------------------|----------------|--|
| Main Floor                  | 1     | 211.63                   | 2277.97        |  |
| Basement                    | В     | 176.99                   | 1905.10        |  |
| Total Above Ground RMS Area |       | 211.63                   | 2277.97        |  |

# **Schematics**