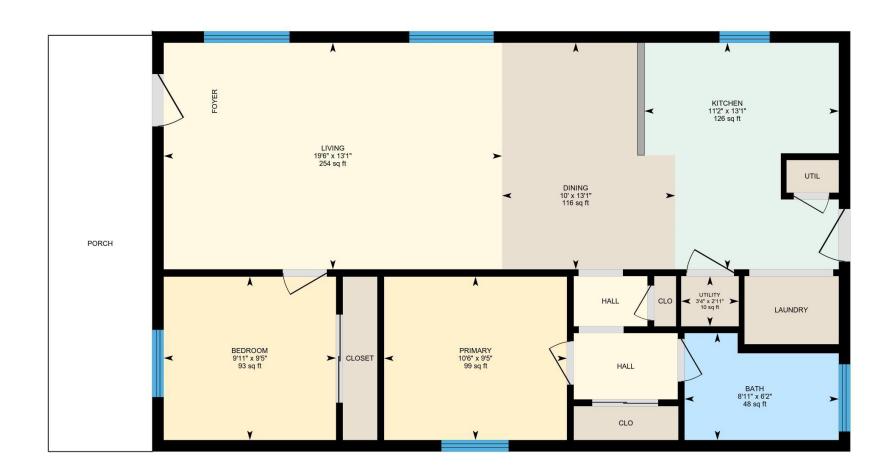

### **Room Measurements**

Only major rooms are listed. Some listed rooms may be excluded from total interior floor area (e.g. garage). Room dimensions are largest length and width; parts of room may be smaller. Room area is not always equal to product of length and width.

## MAIN FLOOR

Bath: 6'2" x 8'11" (6.2' x 8.9') | 48 sq ft Bedroom: 9'5" x 9'11" (9.4' x 9.9') | 93 sq ft Dining: 13'1" x 10' (13' x 10') | 116 sq ft Kitchen: 13'1" x 11'2" (13' x 11.2') | 126 sq ft Living: 13'1" x 19'6" (13' x 19.5') | 254 sq ft Primary: 9'5" x 10'6" (9.4' x 10.5') | 99 sq ft Utility: 2'11" x 3'4" (2.9' x 3.3') | 10 sq ft

### Floor Area Information

Floor areas include footprint area of interior walls. All displayed floor areas are rounded to two decimal places. Total area is computed before rounding and may not equal to sum of displayed floor areas.

## MAIN FLOOR

Interior Area: 889.83 sq ft
Perimeter Wall Length: 126 ft
Perimeter Wall Thickness: 8.0 in

Exterior Area: 973.88 sq ft
Total Above Grade Floor Area

Main Building Exterior: 973.88 sq ft