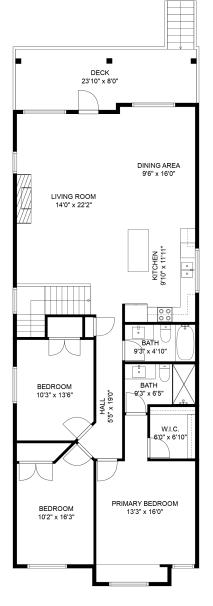

## 46499 Portage Ave

Jeff Inglis 604-209-6522 jeff\_inglis@yahoo.com

Λ,

## Estimated Areas:

Main Floor: 895 sq. ft (62 sq. ft unfinished) <u>Above Main: 1566 sq. ft</u> **Total: 2461 Sq. Ft (62 Sq. Ft Unfinished)** 

E&O Insured. For advertising purposes only. Not intended for architectural or construction use. Floorplan and measurements are approximate within +/- 2% tolerance.