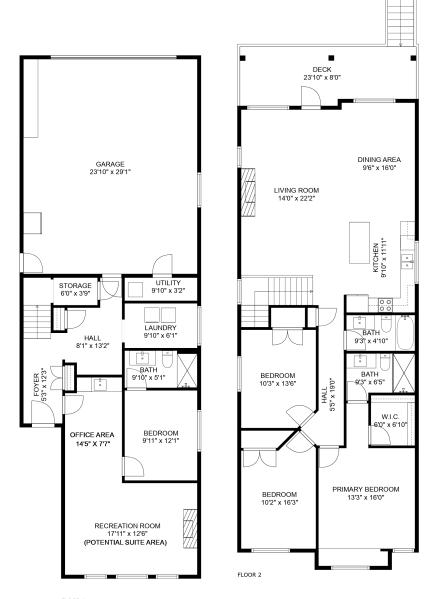

## 46499 Portage Ave

Jeff Inglis 604-209-6522 jeff\_inglis@yahoo.com

Estimated Areas: Main Floor: 895 sq. ft (62 sq. ft unfinished) <u>Above Main: 1566 sq. ft</u> Total: 2461 Sq. Ft (62 Sq. Ft Unfinished)

JEFF INGLIS

PERSONAL REAL ESTATE CORPORATION

E&O Insured. For advertising purposes only. Not intended for architectural or construction use. Floorplan and measurements are approximate within +/- 2% tolerance.