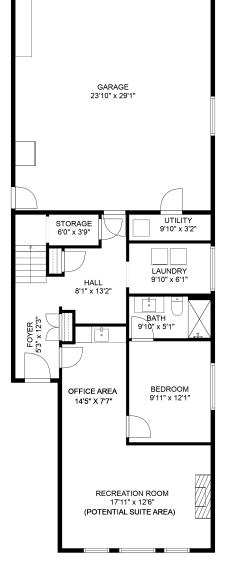

## 46499 Portage Ave

Jeff Inglis 604-209-6522 jeff\_inglis@yahoo.com

FLOOR 1

Estimated Areas: Main Floor: 895 sq. ft (62 sq. ft unfinished) <u>Above Main: 1566 sq. ft</u> Total: 2461 Sq. Ft (62 Sq. Ft Unfinished)

JEFF INGLIS

PERSONAL REAL ESTATE CORPORATION

E&O Insured. For advertising purposes only. Not intended for architectural or construction use. Floorplan and measurements are approximate within +/- 2% tolerance.