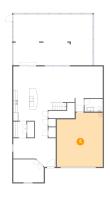

### Floor 1 - Living Room

Dimensions: 24'0" x 19'8"

Area: 400 sq. ft

Counted as Living Area:

Yes

Heated: Yes Finished: Yes Enclosed: Yes Contiguous: Yes