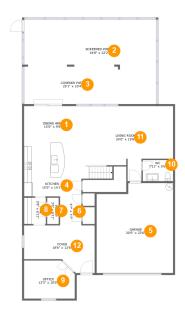

## 1 - Dining Area

Dimensions: 15'0" x 9'6" Area: 143 sq. ft

Counted as Living Area:

Yes

Heated: Yes Finished: Yes Enclosed: Yes Contiguous:

Yes

Permitted: Yes Wet Space: No Addition: No Conversion: No

#### Floor 1 - Screened Porch

Dimensions: 34'8" x 22'2"

Area: 509 sq. ft

Counted as Living Area: No

Heated: No Finished: Yes Enclosed: No Contiguous: Yes Permitted: Yes Wet Space: No Addition: No Conversion: No

### Floor 1 - Covered Patio

Dimensions: 25'1" x 10'4"

**Area**: 258 sq. ft

Counted as Living Area: No

Heated: No Finished: Yes Enclosed: No Contiguous: Yes Permitted: Yes Wet Space: No Addition: No Conversion: No

#### OFloor 1 - Kitchen

Dimensions: 15'0" x 14'1"

Area: 211 sq. ft

Counted as Living Area:

Yes

Heated: Yes Finished: Yes Enclosed: Yes

Contiguous:

Yes

### 5 Floor 1 - Garage

Dimensions: 20'0" x 23'6"

Area: 447 sq. ft

Counted as Living Area: No

Finished: No
Enclosed: Yes
Contiguous: Yes
Permitted: Yes
Wet Space: No
Addition: No
Conversion: No

Heated: No

### 6 Floor 1 - Hall

Dimensions: 5'7" x 7'7" Area: 42 sq. ft

Counted as Living Area:

Yes

Heated: Yes Finished: Yes Enclosed: Yes Contiguous:

Yes

Permitted: Yes Wet Space: No Addition: No Conversion: No

### Floor 1 - Pantry

**Dimensions:** 3'0" x 6'11"

Area: 21 sq. ft

Counted as Living Area:

Yes

Heated: Yes Finished: Yes

Enclosed: Yes Contiguous:

Yes

### Floor 1 - Hall

**Dimensions**: 5'9" x 6'11"

Area: 40 sq. ft

Counted as Living Area:

Yes

Heated: Yes Finished: Yes Enclosed: Yes Contiguous: Yes

### 9 Floor 1 - Office

Dimensions: 13'3" x 10'0" Area: 126 sq. ft

Counted as Living Area:

Yes

Heated: Yes Finished: Yes Enclosed: Yes Contiguous:

Yes

Permitted: Yes Wet Space: No Addition: No Conversion: No

#### Floor 1 - Wc

Dimensions: 7'11" x 5'6"

Area: 44 sq. ft

Counted as Living Area:

Yes

Heated: Yes Finished: Yes Enclosed: Yes Contiguous:

Yes

Permitted: Yes Wet Space: Yes Addition: No Conversion: No

### Floor 1 - Living Room

Dimensions: 24'0" x 19'8"

Area: 400 sq. ft

Counted as Living Area:

Yes

Heated: Yes Finished: Yes Enclosed: Yes Contiguous: Yes

## Floor 1 - Foyer

**Dimensions:** 18'6" x 12'6" **Area:** 188 sq. ft

Counted as Living Area:

Yes

Heated: Yes Finished: Yes Enclosed: Yes Contiguous:

Yes

Permitted: Yes Wet Space: No Addition: No Conversion: No