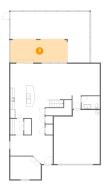

#### Floor 1 - Screened Porch

Dimensions: 34'8" x 22'2"

Area: 509 sq. ft

Counted as Living Area: No

Heated: No Finished: Yes Enclosed: No Contiguous: Yes Permitted: Yes Wet Space: No Addition: No Conversion: No