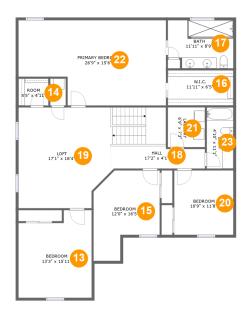

#### 1 Floor 2 - Bedroom

**Dimensions:** 13'3" x 15'11"

**Area:** 192 sq. ft

**Counted as Living Area:** 

Yes

Heated: Yes Finished: Yes Enclosed: Yes Contiguous:

Yes

Permitted: Yes Wet Space: No Addition: No Conversion: No

### Floor 2 - Room

**Dimensions:** 5'5" x 4'11"

Area: 27 sq. ft

Counted as Living Area:

Yes

Heated: Yes Finished: Yes Enclosed: Yes Contiguous: Yes

### <sup>15</sup> Floor 2 - Bedroom

**Dimensions:** 12'0" x 16'5" **Area:** 156 sq. ft

Counted as Living Area:

Yes

Heated: Yes Finished: Yes Enclosed: Yes Contiguous:

Yes

Permitted: Yes Wet Space: No Addition: No Conversion: No

### Floor 2 - W.i.c.

Dimensions: 11'11" x 6'5"

Area: 76 sq. ft

Counted as Living Area:

Yes

Heated: Yes Finished: Yes Enclosed: Yes Contiguous:

Yes

Permitted: Yes Wet Space: No Addition: No Conversion: No

### Floor 2 - Bath

Dimensions: 11'11" x 8'9"

Area: 99 sq. ft

Counted as Living Area:

Yes

Heated: Yes Finished: Yes Enclosed: Yes Contiguous: Yes

### 1 Floor 2 - Hall

Dimensions: 17'2" x 4'1"

Area: 66 sq. ft

**Counted as Living Area:** 

Yes

Heated: Yes Finished: Yes Enclosed: Yes Contiguous:

Yes

Permitted: Yes Wet Space: No Addition: No Conversion: No

#### Floor 2 - Loft

Dimensions: 17'1" x 18'4"

Area: 360 sq. ft

Counted as Living Area:

Yes

Heated: Yes Finished: Yes

Enclosed: Yes Contiguous:

Yes

#### Ploor 2 - Bedroom

Dimensions: 10'9" x 11'8"

**Area:** 125 sq. ft

Counted as Living Area:

Yes

Heated: Yes Finished: Yes Enclosed: Yes Contiguous:

Yes

## Floor 2 - Laundry

Dimensions: 6'9" x 7'3"

Area: 49 sq. ft

Counted as Living Area:

Yes

Heated: Yes Finished: Yes Enclosed: Yes **Contiguous:** 

Yes

Permitted: Yes Wet Space: No Addition: No Conversion: No

### 🥝 **Floor 2 -** Primary Bedroom

Dimensions: 26'9" x 15'6"

**Area:** 368 sq. ft

Counted as Living Area:

Yes

Heated: Yes Finished: Yes Enclosed: Yes

**Contiguous:** 

Yes

### Floor 2 - Bath

Dimensions: 4'10" x 11'1"

Area: 53 sq. ft

Counted as Living Area:

Yes

Heated: Yes Finished: Yes Enclosed: Yes Contiguous:

Yes