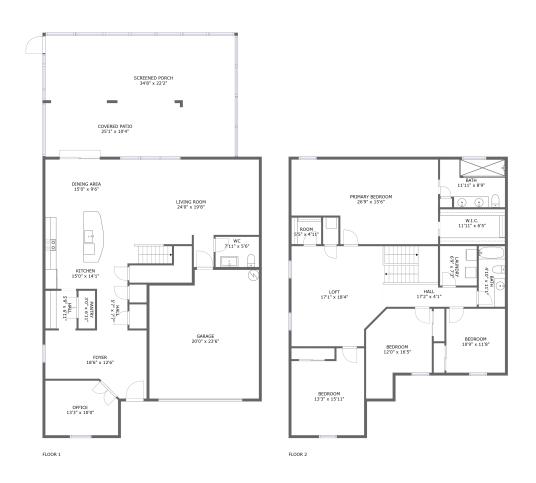

#### **Property Summary**

Gross Living Area sqft 4,472

#### **Room Dimensions**

Floor 1 Total sqft: 2686 Living area: 1413

| #  | Room name      | Dimensions    | Area (sqft) | Counted as Living Area |
|----|----------------|---------------|-------------|------------------------|
| 1  | Dining Area    | 15'0" x 9'6"  | 143 sq. ft  | Yes                    |
| 2  | Screened Porch | 34'8" x 22'2" | 509 sq. ft  | No                     |
| 3  | Covered Patio  | 25'1" x 10'4" | 258 sq. ft  | No                     |
| 4  | Kitchen        | 15'0" x 14'1" | 211 sq. ft  | Yes                    |
| 5  | Garage         | 20'0" x 23'6" | 447 sq. ft  | No                     |
| 6  | Hall           | 5'7" x 7'7"   | 42 sq. ft   | Yes                    |
| 7  | Pantry         | 3'0" x 6'11"  | 21 sq. ft   | Yes                    |
| 8  | Hall           | 5'9" x 6'11"  | 40 sq. ft   | Yes                    |
| 9  | Office         | 13'3" x 10'0" | 126 sq. ft  | Yes                    |
| 10 | Wc             | 7'11" x 5'6"  | 44 sq. ft   | Yes                    |
| 11 | Living Room    | 24'0" x 19'8" | 400 sq. ft  | Yes                    |

| #  | Room name | Dimensions    | Area (sqft) | Counted as Living Area |
|----|-----------|---------------|-------------|------------------------|
| 12 | Foyer     | 18'6" x 12'6" | 188 sq. ft  | Yes                    |

#### **Room Dimensions**

Floor 2 Total sqft: 1786 Living area: 1786

| #  | Room name       | Dimensions     | Area (sqft) | Counted as Living Area |
|----|-----------------|----------------|-------------|------------------------|
| 13 | Bedroom         | 13'3" x 15'11" | 192 sq. ft  | Yes                    |
| 14 | Room            | 5'5" x 4'11"   | 27 sq. ft   | Yes                    |
| 15 | Bedroom         | 12'0" x 16'5"  | 156 sq. ft  | Yes                    |
| 16 | W.i.c.          | 11'11" x 6'5"  | 76 sq. ft   | Yes                    |
| 17 | Bath            | 11'11" x 8'9"  | 99 sq. ft   | Yes                    |
| 18 | Hall            | 17'2" x 4'1"   | 66 sq. ft   | Yes                    |
| 19 | Loft            | 17'1" x 18'4"  | 360 sq. ft  | Yes                    |
| 20 | Bedroom         | 10'9" x 11'8"  | 125 sq. ft  | Yes                    |
| 21 | Laundry         | 6'9" x 7'3"    | 49 sq. ft   | Yes                    |
| 22 | Primary Bedroom | 26'9" x 15'6"  | 368 sq. ft  | Yes                    |
| 23 | Bath            | 4'10" x 11'1"  | 53 sq. ft   | Yes                    |