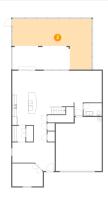

#### Floor 1 - Screened Porch

Dimensions: 34'8" x 22'2"

Area: 509 sq. ft

Counted as Living Area: No

Heated: No Finished: Yes Enclosed: No Contiguous: Yes Permitted: Yes Wet Space: No Addition: No Conversion: No