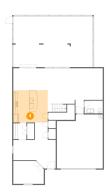

### 5 Floor 1 - Garage

Dimensions: 20'0" x 23'6"

Area: 447 sq. ft

Counted as Living Area: No

Finished: No
Enclosed: Yes
Contiguous: Yes
Permitted: Yes
Wet Space: No
Addition: No
Conversion: No

Heated: No