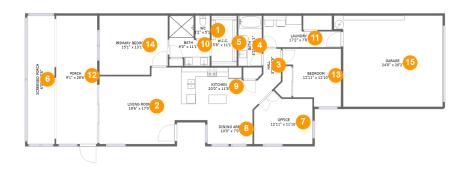

#### **Room dimensions**

Floor 1 Total sqft: 2437 Living area: 1504

| #  |                | Dimensions      | sqft       | Counted as living area |
|----|----------------|-----------------|------------|------------------------|
| 1  | WC             | 3'2" x 5'1"     | 16 sq. ft  | Yes                    |
| 2  | Living Room    | 18'6" x 17'0"   | 281 sq. ft | Yes                    |
| 3  | Hall           | 5'2" x 8'9"     | 30 sq. ft  | Yes                    |
| 4  | Bath           | 5'2" x 11'1"    | 58 sq. ft  | Yes                    |
| 5  | W.I.C.         | 5'8" x 11'1"    | 63 sq. ft  | Yes                    |
| 6  | Screened Porch | 6'0" x 28'6"    | 181 sq. ft | No                     |
| 7  | Office         | 12'11" x 11'10" | 130 sq. ft | Yes                    |
| 8  | Dining Area    | 10'0" x 7'0"    | 70 sq. ft  | Yes                    |
| 9  | Kitchen        | 20'0" x 11'8"   | 175 sq. ft | Yes                    |
| 10 | Bath           | 9'0" x 11'1"    | 74 sq. ft  | Yes                    |
| 11 | Laundry        | 17'2" x 7'0"    | 90 sq. ft  | Yes                    |

| #  |                 | Dimensions      | sqft       | Counted as living area |
|----|-----------------|-----------------|------------|------------------------|
| 12 | Porch           | 9'1" x 28'6"    | 260 sq. ft | No                     |
| 13 | Bedroom         | 12'11" x 12'10" | 135 sq. ft | Yes                    |
| 14 | Primary Bedroom | 15'1" x 13'1"   | 190 sq. ft | Yes                    |
| 15 | Garage          | 24'0" x 20'2"   | 449 sq. ft | No                     |