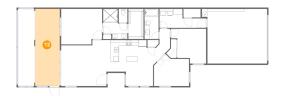

# Floor 1 - Garage

Dimensions: 24'0" x 20'2"

**Area:** 449 sq. ft

Counted as living area: No