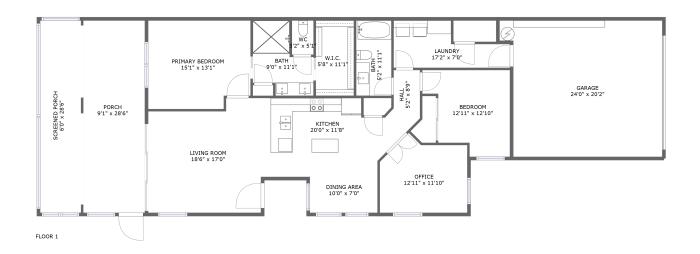

#### **Room dimensions**

Floor 1 Total sqft: 2437 Living area: 1504

| #  |                | Dimensions      | sqft       | Counted as living area |
|----|----------------|-----------------|------------|------------------------|
| 1  | WC             | 3'2" x 5'1"     | 16 sq. ft  | Yes                    |
| 2  | Living Room    | 18'6" x 17'0"   | 281 sq. ft | Yes                    |
| 3  | Hall           | 5'2" x 8'9"     | 30 sq. ft  | Yes                    |
| 4  | Bath           | 5'2" x 11'1"    | 58 sq. ft  | Yes                    |
| 5  | W.I.C.         | 5'8" x 11'1"    | 63 sq. ft  | Yes                    |
| 6  | Screened Porch | 6'0" x 28'6"    | 181 sq. ft | No                     |
| 7  | Office         | 12'11" x 11'10" | 130 sq. ft | Yes                    |
| 8  | Dining Area    | 10'0" x 7'0"    | 70 sq. ft  | Yes                    |
| 9  | Kitchen        | 20'0" x 11'8"   | 175 sq. ft | Yes                    |
| 10 | Bath           | 9'0" x 11'1"    | 74 sq. ft  | Yes                    |
| 11 | Laundry        | 17'2" x 7'0"    | 90 sq. ft  | Yes                    |

| #  |                 | Dimensions      | sqft       | Counted as living area |
|----|-----------------|-----------------|------------|------------------------|
| 12 | Porch           | 9'1" x 28'6"    | 260 sq. ft | No                     |
| 13 | Bedroom         | 12'11" x 12'10" | 135 sq. ft | Yes                    |
| 14 | Primary Bedroom | 15'1" x 13'1"   | 190 sq. ft | Yes                    |
| 15 | Garage          | 24'0" x 20'2"   | 449 sq. ft | No                     |