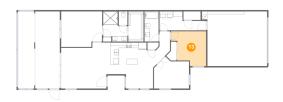

# Floor 1 - Primary Bedroom

Dimensions: 15'1" x 13'1"

Area: 190 sq. ft

Counted as living area: Yes