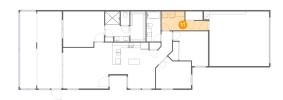

#### Floor 1 - Office

Dimensions: 12'11" x 11'10"

Area: 130 sq. ft

Counted as living area: Yes

Heated: Yes Finished: Yes Enclosed: Yes Contiguous: Yes Permitted: Yes Wet space: No Addition: No Conversion: No