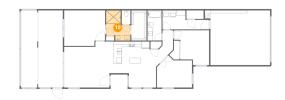

#### Floor 1 - Office

Dimensions: 12'11" x 11'10"

Area: 130 sq. ft

Counted as living area: Yes

Heated: Yes Finished: Yes Enclosed: Yes Contiguous: Yes Permitted: Yes Wet space: No Addition: No Conversion: No