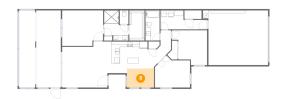

#### Floor 1 - Office

Dimensions: 12'11" x 11'10"

Area: 130 sq. ft

Counted as living area: Yes

Heated: Yes Finished: Yes Enclosed: Yes Contiguous: Yes Permitted: Yes Wet space: No Addition: No Conversion: No