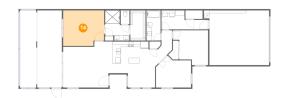

### 1 - Bedroom

Dimensions: 12'11" x 12'10"

Area: 135 sq. ft

Counted as living area: Yes

Heated: Yes Finished: Yes Enclosed: Yes Contiguous: Yes Permitted: Yes Wet space: No Addition: No Conversion: No