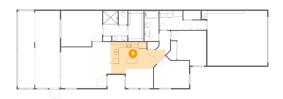

#### Floor 1 - Office

Dimensions: 12'11" x 11'10"

Area: 130 sq. ft

Counted as living area: Yes

Heated: Yes Finished: Yes Enclosed: Yes Contiguous: Yes Permitted: Yes Wet space: No Addition: No Conversion: No