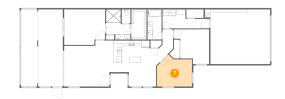

#### Floor 1 - Office

Dimensions: 12'11" x 11'10"

Area: 130 sq. ft

Counted as living area: Yes

Heated: Yes Finished: Yes Enclosed: Yes Contiguous: Yes Permitted: Yes Wet space: No Addition: No Conversion: No