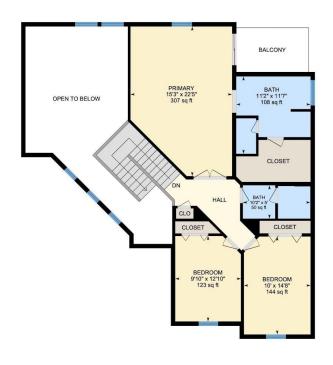

### **Room Measurements**

Only major rooms are listed. Some listed rooms may be excluded from total interior floor area (e.g. garage). Room dimensions are largest length and width; parts of room may be smaller. Room area is not always equal to product of length and width.

2ND FLOOR

Bath: 10'2" x 5' (10.1' x 5') | 50 sq ft

Bath: 11'2" x 11'7" (11.2' x 11.6') | 108 sq ft Bedroom: 9'10" x 12'10" (9.8' x 12.8') | 123 sq ft Bedroom: 10' x 14'8" (10' x 14.7') | 144 sq ft Primary: 15'3" x 22'5" (15.3' x 22.5') | 307 sq ft