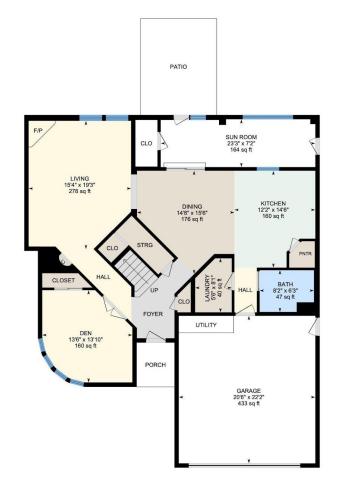

### **Room Measurements**

Only major rooms are listed. Some listed rooms may be excluded from total interior floor area (e.g. garage). Room dimensions are largest length and width; parts of room may be smaller. Room area is not always equal to product of length and width.

### 1ST FLOOR

Bath: 8'2" x 6'3" (8.2' x 6.3') | 47 sq ft

Den: 13'6" x 13'10" (13.5' x 13.9') | 160 sq ft
Dining: 14'8" x 15'6" (14.6' x 15.5') | 176 sq ft
Garage: 20'6" x 22'2" (20.5' x 22.1') | 433 sq ft
Kitchen: 12'2" x 14'6" (12.1' x 14.5') | 160 sq ft
Laundry: 5'6" x 8'1" (5.5' x 8.1') | 40 sq ft
Living: 15'4" x 19'3" (15.4' x 19.2') | 278 sq ft
Sun Room: 23'3" x 7'2" (23.2' x 7.2') | 164 sq ft