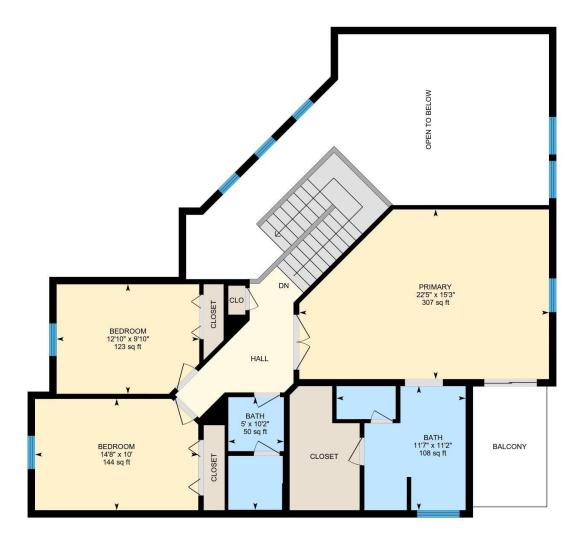

### **Room Measurements**

Only major rooms are listed. Some listed rooms may be excluded from total interior floor area (e.g. garage). Room dimensions are largest length and width; parts of room may be smaller. Room area is not always equal to product of length and width.

2ND FLOOR

Bath: 10'2" x 5' (10.1' x 5') | 50 sq ft

Bath: 11'2" x 11'7" (11.2' x 11.6') | 108 sq ft Bedroom: 9'10" x 12'10" (9.8' x 12.8') | 123 sq ft Bedroom: 10' x 14'8" (10' x 14.7') | 144 sq ft Primary: 15'3" x 22'5" (15.3' x 22.5') | 307 sq ft