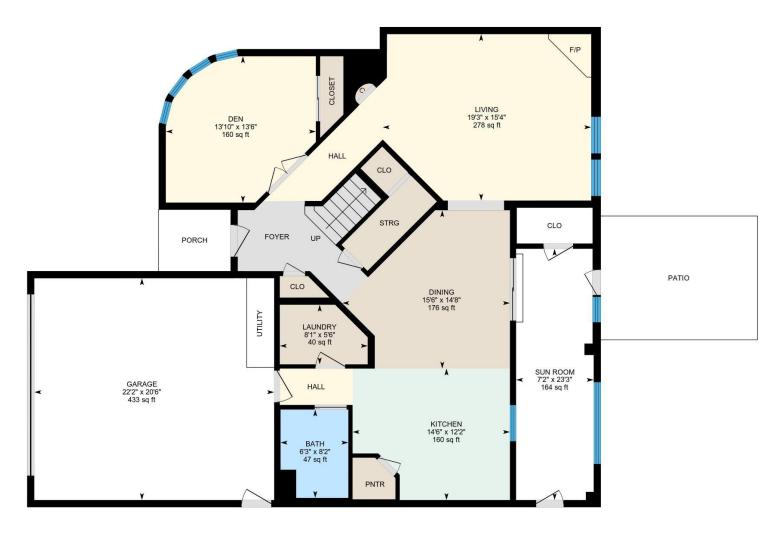

### **Room Measurements**

Only major rooms are listed. Some listed rooms may be excluded from total interior floor area (e.g. garage). Room dimensions are largest length and width; parts of room may be smaller. Room area is not always equal to product of length and width.

### 1ST FLOOR

Bath: 8'2" x 6'3" (8.2' x 6.3') | 47 sq ft

Den: 13'6" x 13'10" (13.5' x 13.9') | 160 sq ft
Dining: 14'8" x 15'6" (14.6' x 15.5') | 176 sq ft
Garage: 20'6" x 22'2" (20.5' x 22.1') | 433 sq ft
Kitchen: 12'2" x 14'6" (12.1' x 14.5') | 160 sq ft
Laundry: 5'6" x 8'1" (5.5' x 8.1') | 40 sq ft
Living: 15'4" x 19'3" (15.4' x 19.2') | 278 sq ft
Sun Room: 23'3" x 7'2" (23.2' x 7.2') | 164 sq ft