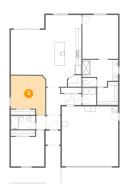

## 5 Floor 1 - Pantry

Dimensions: 4'11" x 4'2"

Area: 18 sq. ft

Counted as living area: Yes