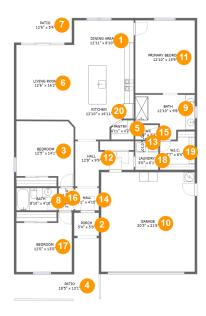

#### **Room dimensions**

Floor 1 Total sqft: 2289 Living area: 1593

| #  |                 | Dimensions     | sqft       | Counted as living area |
|----|-----------------|----------------|------------|------------------------|
| 1  | Dining Area     | 12'11" x 8'10" | 114 sq. ft | Yes                    |
| 2  | Porch           | 5'4" x 5'0"    | 27 sq. ft  | No                     |
| 3  | Bedroom         | 12'5" x 14'1"  | 154 sq. ft | Yes                    |
| 4  | Patio           | 18'5" x 13'1"  | 139 sq. ft | No                     |
| 5  | Pantry          | 4'11" x 4'2"   | 18 sq. ft  | Yes                    |
| 6  | Living Room     | 12'6" x 16'2"  | 202 sq. ft | Yes                    |
| 7  | Patio           | 12'6" x 5'4"   | 67 sq. ft  | No                     |
| 8  | Bath            | 8'10" x 4'10"  | 43 sq. ft  | Yes                    |
| 9  | Bath            | 12'10" x 9'8"  | 98 sq. ft  | Yes                    |
| 10 | Garage          | 20'3" x 21'6"  | 436 sq. ft | No                     |
| 11 | Primary Bedroom | 12'10" x 15'9" | 202 sq. ft | Yes                    |

# 640 Wood Crest Ave, Madera, Madera County, California, United States, 93636

| #  |         | Dimensions      | sqft       | Counted as living area |
|----|---------|-----------------|------------|------------------------|
| 12 | Hall    | 12'8" x 9'9"    | 79 sq. ft  | Yes                    |
| 13 | Bath    | 4'0" x 0'10"    | 4 sq. ft   | Yes                    |
| 14 | Hall    | 5'1" x 4'10"    | 25 sq. ft  | Yes                    |
| 15 | WC      | 5'0" x 3'2"     | 16 sq. ft  | Yes                    |
| 16 | Hall    | 3'3" x 4'10"    | 16 sq. ft  | Yes                    |
| 17 | Bedroom | 12'0" x 13'0"   | 134 sq. ft | Yes                    |
| 18 | Laundry | 5'0" x 6'1"     | 27 sq. ft  | Yes                    |
| 19 | W.I.C.  | 7'7" x 8'4"     | 55 sq. ft  | Yes                    |
| 20 | Kitchen | 12'10" x 16'11" | 197 sq. ft | Yes                    |