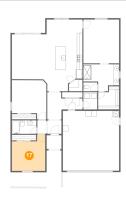

### 3 Floor 1 - Bedroom

**Dimensions**: 12'5" x 14'1" **Area**: 154 sq. ft

Counted as living area: Yes

Finished: Yes
Enclosed: Yes
Contiguous: Yes
Permitted: Yes
Wet space: No
Addition: No
Conversion: No