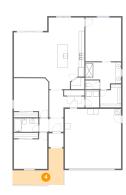

## Floor 1 - Garage

Dimensions: 20'3" x 21'6"

Area: 436 sq. ft

Counted as living area: No

Heated: No Finished: No Enclosed: Yes Contiguous: Yes Permitted: Yes Wet space: No Addition: No Conversion: No