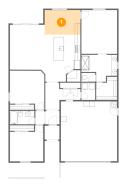

## Floor 1 - Dining Area

Dimensions: 12'11" x 8'10"

Area: 114 sq. ft Counted as living area: Yes

Finished: Yes
Yes Enclosed: Yes
Contiguous: Yes
Permitted: Yes
Wet space: No
Addition: No

Conversion: No

Heated: Yes