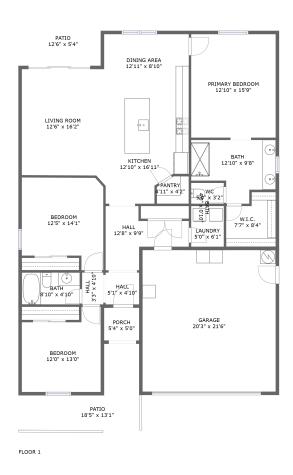

#### **Room dimensions**

Floor 1 Total sqft: 2289 Living area: 1593

| #  |                 | Dimensions     | sqft       | Counted as living area |
|----|-----------------|----------------|------------|------------------------|
| 1  | Dining Area     | 12'11" x 8'10" | 114 sq. ft | Yes                    |
| 2  | Porch           | 5'4" x 5'0"    | 27 sq. ft  | No                     |
| 3  | Bedroom         | 12'5" x 14'1"  | 154 sq. ft | Yes                    |
| 4  | Patio           | 18'5" x 13'1"  | 139 sq. ft | No                     |
| 5  | Pantry          | 4'11" x 4'2"   | 18 sq. ft  | Yes                    |
| 6  | Living Room     | 12'6" x 16'2"  | 202 sq. ft | Yes                    |
| 7  | Patio           | 12'6" x 5'4"   | 67 sq. ft  | No                     |
| 8  | Bath            | 8'10" x 4'10"  | 43 sq. ft  | Yes                    |
| 9  | Bath            | 12'10" x 9'8"  | 98 sq. ft  | Yes                    |
| 10 | Garage          | 20'3" x 21'6"  | 436 sq. ft | No                     |
| 11 | Primary Bedroom | 12'10" x 15'9" | 202 sq. ft | Yes                    |

# 640 Wood Crest Ave, Madera, Madera County, California, United States, 93636

| #  |         | Dimensions      | sqft       | Counted as living area |
|----|---------|-----------------|------------|------------------------|
| 12 | Hall    | 12'8" x 9'9"    | 79 sq. ft  | Yes                    |
| 13 | Bath    | 4'0" x 0'10"    | 4 sq. ft   | Yes                    |
| 14 | Hall    | 5'1" x 4'10"    | 25 sq. ft  | Yes                    |
| 15 | WC      | 5'0" x 3'2"     | 16 sq. ft  | Yes                    |
| 16 | Hall    | 3'3" x 4'10"    | 16 sq. ft  | Yes                    |
| 17 | Bedroom | 12'0" x 13'0"   | 134 sq. ft | Yes                    |
| 18 | Laundry | 5'0" x 6'1"     | 27 sq. ft  | Yes                    |
| 19 | W.I.C.  | 7'7" x 8'4"     | 55 sq. ft  | Yes                    |
| 20 | Kitchen | 12'10" x 16'11" | 197 sq. ft | Yes                    |