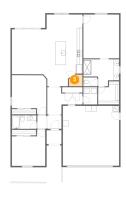

## Floor 1 - Dining Area

Dimensions: 12'11" x 8'10"

Area: 114 sq. ft Counted as living area: Yes

Finished: Yes
Yes Enclosed: Yes
Contiguous: Yes
Permitted: Yes
Wet space: No
Addition: No

Conversion: No

Heated: Yes