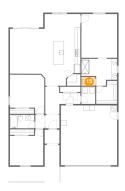

## 9 Floor 1 - Bath

**Dimensions:** 12'10" x 9'8"

Area: 98 sq. ft

Counted as living area: Yes

Heated: Yes Finished: Yes Enclosed: Yes Contiguous: Yes Permitted: Yes Wet space: Yes Addition: No Conversion: No