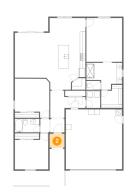

## Ploor 1 - Porch

Dimensions: 5'4" x 5'0"

Area: 27 sq. ft

Counted as living area: No