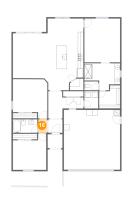

## 5 Floor 1 - Pantry

Dimensions: 4'11" x 4'2"

Area: 18 sq. ft

Counted as living area: Yes