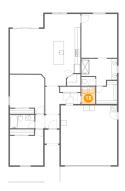

## 9 Floor 1 - Bath

**Dimensions:** 12'10" x 9'8"

Area: 98 sq. ft

Counted as living area: Yes

Heated: Yes Finished: Yes Enclosed: Yes Contiguous: Yes Permitted: Yes Wet space: Yes Addition: No Conversion: No