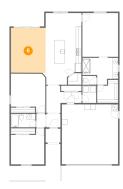

### 3 Floor 1 - Bedroom

**Dimensions**: 12'5" x 14'1" **Area**: 154 sq. ft

Counted as living area: Yes

Finished: Yes
Enclosed: Yes
Contiguous: Yes
Permitted: Yes
Wet space: No
Addition: No
Conversion: No