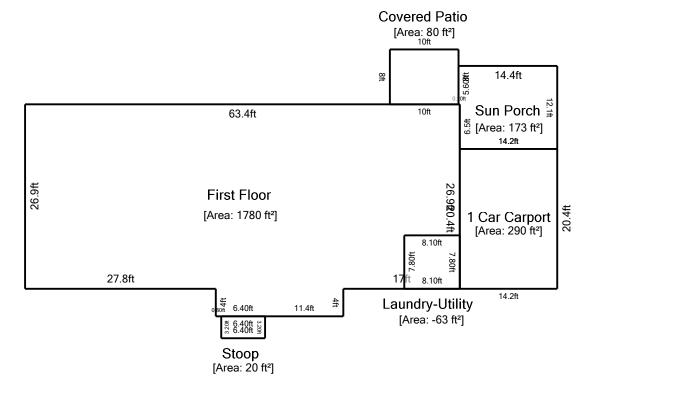

14 ft

| Living Area                  | Nonliving Area                                        |                        |
|------------------------------|-------------------------------------------------------|------------------------|
| First Floor                  | 1779.86 ft <sup>2</sup> Sun Porch                     | 172.94 ft <sup>2</sup> |
| Laundry-Utility              | -63.18 ft <sup>2</sup> Stoop                          | 20.48 ft <sup>2</sup>  |
|                              | 1 Car Carport                                         | 289.68 ft <sup>2</sup> |
|                              | Covered Patio                                         | 80.00 ft <sup>2</sup>  |
| Total Living Area (rounded): | 1717 ft <sup>2</sup> Total Non-Living Area (rounded): | 563 ft <sup>2</sup>    |