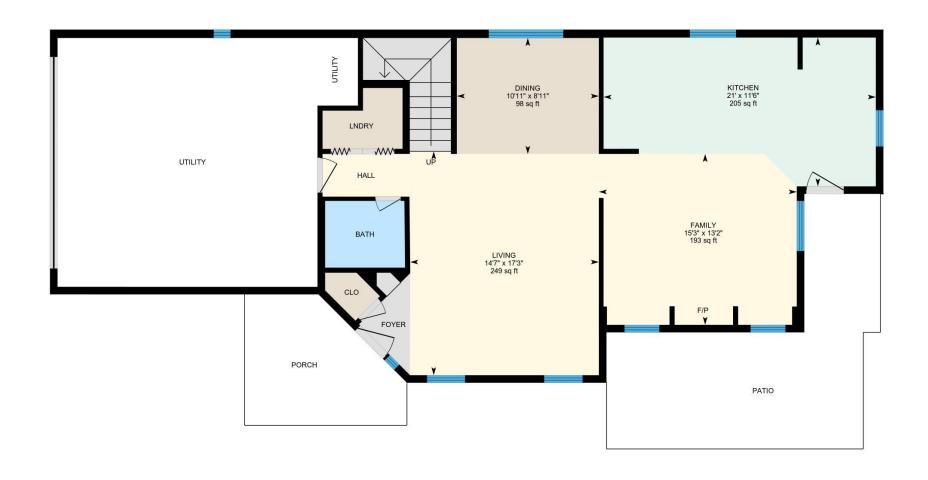

### 1ST FLOOR

Bath: 5'2" x 6'2" (5.1' x 6.2') | 32 sq ft

Dining: 8'11" x 10'11" (8.9' x 10.9') | 98 sq ft Family: 13'2" x 15'3" (13.2' x 15.3') | 193 sq ft Kitchen: 11'6" x 21' (11.5' x 21') | 205 sq ft Living: 17'3" x 14'7" (17.3' x 14.6') | 249 sq ft

1ST FLOOR

Interior Area: 930.61 sq ft
Excluded Area: 401.04 sq ft
Perimeter Wall Length: 177 ft
Perimeter Wall Thickness: 7.0 in
Exterior Area: 1033.72 sq ft

2ND FLOOR

Interior Area: 1233.56 sq ft
Perimeter Wall Length: 171 ft
Perimeter Wall Thickness: 7.0 in
Exterior Area: 1333.44 sq ft