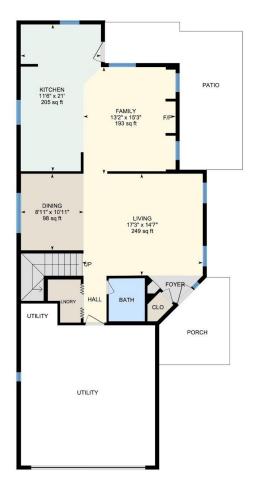

### 1ST FLOOR

Bath: 5'2" x 6'2" (5.1' x 6.2') | 32 sq ft

Dining: 8'11" x 10'11" (8.9' x 10.9') | 98 sq ft Family: 13'2" x 15'3" (13.2' x 15.3') | 193 sq ft Kitchen: 11'6" x 21' (11.5' x 21') | 205 sq ft Living: 17'3" x 14'7" (17.3' x 14.6') | 249 sq ft

1ST FLOOR

Interior Area: 930.61 sq ft
Excluded Area: 401.04 sq ft
Perimeter Wall Length: 177 ft
Perimeter Wall Thickness: 7.0 in
Exterior Area: 1033.72 sq ft

2ND FLOOR

Interior Area: 1233.56 sq ft
Perimeter Wall Length: 171 ft
Perimeter Wall Thickness: 7.0 in
Exterior Area: 1333.44 sq ft