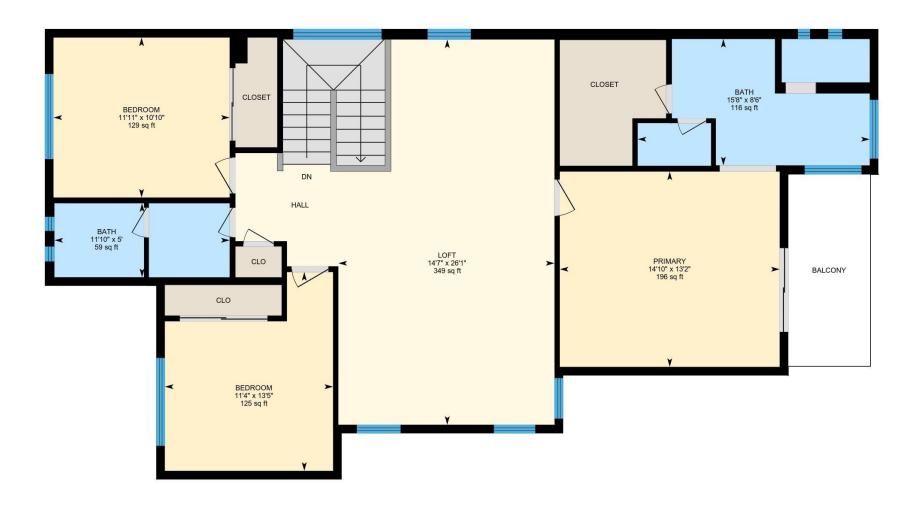

2ND FLOOR

Bath: 8'6" x 15'8" (8.5' x 15.7') | 116 sq ft Bath: 5' x 11'10" (5' x 11.8') | 59 sq ft

Bedroom: 10'10" x 11'11" (10.8' x 11.9') | 129 sq ft Bedroom: 13'5" x 11'4" (13.4' x 11.4') | 125 sq ft

Loft: 26'1" x 14'7" (26' x 14.6') | 349 sq ft

Primary: 13'2" x 14'10" (13.2' x 14.9') | 196 sq ft