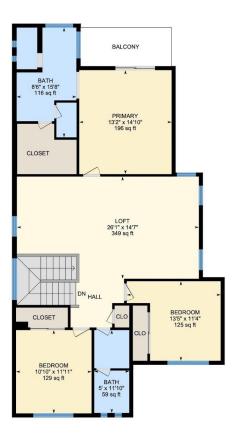

2ND FLOOR

Bath: 8'6" x 15'8" (8.5' x 15.7') | 116 sq ft Bath: 5' x 11'10" (5' x 11.8') | 59 sq ft

Bedroom: 10'10" x 11'11" (10.8' x 11.9') | 129 sq ft Bedroom: 13'5" x 11'4" (13.4' x 11.4') | 125 sq ft

Loft: 26'1" x 14'7" (26' x 14.6') | 349 sq ft

Primary: 13'2" x 14'10" (13.2' x 14.9') | 196 sq ft

1ST FLOOR

Interior Area: 930.61 sq ft
Excluded Area: 401.04 sq ft
Perimeter Wall Length: 177 ft
Perimeter Wall Thickness: 7.0 in
Exterior Area: 1033.72 sq ft

2ND FLOOR

Interior Area: 1233.56 sq ft
Perimeter Wall Length: 171 ft
Perimeter Wall Thickness: 7.0 in
Exterior Area: 1333.44 sq ft