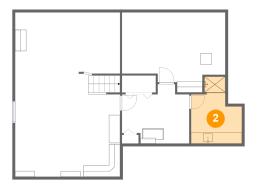

#### 2 Floor 1 - Bath

Dimensions: 9'1" x 12'0"

Area: 86 sq. ft

Counted as living area: Yes