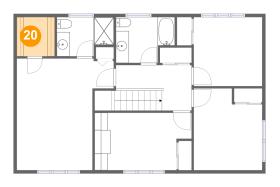

#### Floor 3 - W.I.C.

**Dimensions:** 5'10" x 6'0"

Area: 35 sq. ft

Counted as living area: Yes