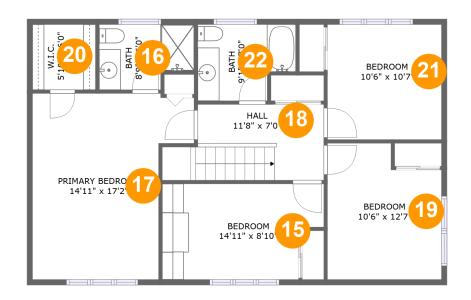

#### **Room dimensions**

Floor 3 Total sqft: 950 Living area: 950

| #  |                 | Dimensions     | sqft       | Counted as living area |
|----|-----------------|----------------|------------|------------------------|
| 15 | Bedroom         | 14'11" x 8'10" | 120 sq. ft | Yes                    |
| 16 | Bath            | 8'9" x 6'0"    | 47 sq. ft  | Yes                    |
| 17 | Primary Bedroom | 14'11" x 17'2" | 214 sq. ft | Yes                    |
| 18 | Hall            | 11'8" x 7'0"   | 91 sq. ft  | Yes                    |
| 19 | Bedroom         | 10'6" x 12'7"  | 121 sq. ft | Yes                    |
| 20 | W.I.C.          | 5'10" x 6'0"   | 35 sq. ft  | Yes                    |
| 21 | Bedroom         | 10'6" x 10'7"  | 112 sq. ft | Yes                    |
| 22 | Bath            | 9'1" x 7'0"    | 57 sq. ft  | Yes                    |

## <sup>15</sup> Floor 3 - Bedroom

Dimensions: 14'11" x 8'10"

Area: 120 sq. ft

Counted as living area: Yes

Heated: Yes Finished: Yes Enclosed: Yes Contiguous: Yes Permitted: Yes Wet space: No Addition: No Conversion: No

#### Floor 3 - Bath

Dimensions: 8'9" x 6'0"

Area: 47 sq. ft

Counted as living area: Yes

Heated: Yes Finished: Yes Enclosed: Yes Contiguous: Yes Permitted: Yes Wet space: Yes Addition: No Conversion: No

## Floor 3 - Primary Bedroom

Dimensions: 14'11" x 17'2"

Area: 214 sq. ft

Counted as living area: Yes

<sup>10</sup> Floor 3 - Hall

**Dimensions:** 11'8" x 7'0"

Area: 91 sq. ft

Counted as living area: Yes

Heated: Yes Finished: Yes Enclosed: Yes Contiguous: Yes Permitted: Yes Wet space: No Addition: No Conversion: No

#### Floor 3 - Bedroom

**Dimensions:** 10'6" x 12'7"

Area: 121 sq. ft

Counted as living area: Yes

Heated: Yes Finished: Yes Enclosed: Yes Contiguous: Yes Permitted: Yes Wet space: No Addition: No Conversion: No

#### Floor 3 - W.I.C.

**Dimensions:** 5'10" x 6'0"

Area: 35 sq. ft

Counted as living area: Yes

#### Floor 3 - Bedroom

**Dimensions:** 10'6" x 10'7"

Area: 112 sq. ft

Counted as living area: Yes

Heated: Yes Finished: Yes Enclosed: Yes Contiguous: Yes Permitted: Yes Wet space: No Addition: No Conversion: No

#### Floor 3 - Bath

Dimensions: 9'1" x 7'0"

Area: 57 sq. ft

Counted as living area: Yes