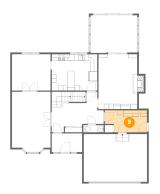

## Floor 2 - Kitchen

Dimensions: 13'9" x 10'11"

Area: 151 sq. ft

Counted as living area: Yes