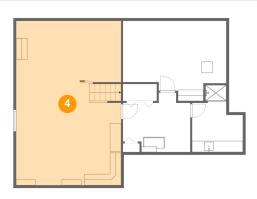

#### Floor 1 - Recreation Room

Dimensions: 18'10" x 29'6"

**Area:** 553 sq. ft

Counted as living area: Yes

Heated: Yes Finished: Yes Enclosed: Yes Contiguous: Yes Permitted: Yes Wet space: No Addition: No Conversion: No