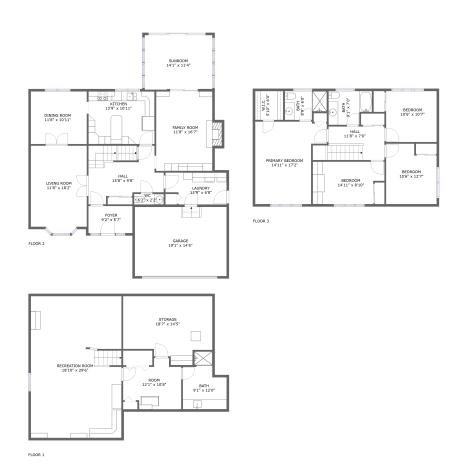

### **Property summary**

Floors

Gross living area sqft

3,623 Total sqft

#### **Room dimensions**

Floor 1 Total sqft: 1092 Living area: 851

| # |                 | Dimensions     | sqft       | Counted as living area |
|---|-----------------|----------------|------------|------------------------|
| 1 | Room            | 12'1" x 10'8"  | 106 sq. ft | Yes                    |
| 2 | Bath            | 9'1" x 12'0"   | 86 sq. ft  | Yes                    |
| 3 | Storage         | 18'7" x 14'5"  | 226 sq. ft | No                     |
| 4 | Recreation Room | 18'10" x 29'6" | 553 sq. ft | Yes                    |

#### **Room dimensions**

Floor 2 Total sqft: 1581 Living area: 1273

| #  |             | Dimensions     | sqft       | Counted as living area |
|----|-------------|----------------|------------|------------------------|
| 5  | Foyer       | 9'2" x 5'7"    | 52 sq. ft  | Yes                    |
| 6  | Dining Room | 11'8" x 10'11" | 128 sq. ft | Yes                    |
| 7  | wc          | 6'2" x 2'2"    | 14 sq. ft  | Yes                    |
| 8  | Living Room | 11'8" x 18'2"  | 203 sq. ft | Yes                    |
| 9  | Laundry     | 12'9" x 6'8"   | 78 sq. ft  | Yes                    |
| 10 | Sunroom     | 14'1" x 11'4"  | 158 sq. ft | Yes                    |
| 11 | Kitchen     | 13'9" x 10'11" | 151 sq. ft | Yes                    |
| 12 | Family Room | 11'8" x 16'7"  | 203 sq. ft | Yes                    |
| 13 | Garage      | 19'1" x 14'5"  | 275 sq. ft | No                     |
| 14 | Hall        | 15'8" x 9'8"   | 152 sq. ft | Yes                    |

#### **Room dimensions**

Floor 3 Total sqft: 950 Living area: 950

| #  |                 | Dimensions     | sqft       | Counted as living area |
|----|-----------------|----------------|------------|------------------------|
| 15 | Bedroom         | 14'11" x 8'10" | 120 sq. ft | Yes                    |
| 16 | Bath            | 8'9" x 6'0"    | 47 sq. ft  | Yes                    |
| 17 | Primary Bedroom | 14'11" x 17'2" | 214 sq. ft | Yes                    |
| 18 | Hall            | 11'8" x 7'0"   | 91 sq. ft  | Yes                    |
| 19 | Bedroom         | 10'6" x 12'7"  | 121 sq. ft | Yes                    |
| 20 | W.I.C.          | 5'10" x 6'0"   | 35 sq. ft  | Yes                    |
| 21 | Bedroom         | 10'6" x 10'7"  | 112 sq. ft | Yes                    |
| 22 | Bath            | 9'1" x 7'0"    | 57 sq. ft  | Yes                    |