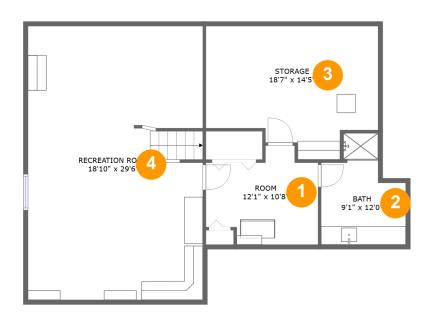

#### **Room dimensions**

Floor 1 Total sqft: 1092 Living area: 851

| # |                 | Dimensions     | sqft       | Counted as living area |
|---|-----------------|----------------|------------|------------------------|
| 1 | Room            | 12'1" x 10'8"  | 106 sq. ft | Yes                    |
| 2 | Bath            | 9'1" x 12'0"   | 86 sq. ft  | Yes                    |
| 3 | Storage         | 18'7" x 14'5"  | 226 sq. ft | No                     |
| 4 | Recreation Room | 18'10" x 29'6" | 553 sq. ft | Yes                    |

## 1 - Room

Dimensions: 12'1" x 10'8"

**Area:** 106 sq. ft

Counted as living area: Yes

Heated: Yes Finished: Yes Enclosed: Yes Contiguous: Yes Permitted: Yes Wet space: No Addition: No Conversion: No

#### 2 Floor 1 - Bath

Dimensions: 9'1" x 12'0"

Area: 86 sq. ft

Counted as living area: Yes

## Floor 1 - Storage

Dimensions: 18'7" x 14'5"

**Area**: 226 sq. ft

Counted as living area: No

Heated: No Finished: No Enclosed: No Contiguous: Yes Permitted: Yes Wet space: No Addition: No Conversion: No

#### Floor 1 - Recreation Room

Dimensions: 18'10" x 29'6"

**Area:** 553 sq. ft

Counted as living area: Yes

Heated: Yes Finished: Yes Enclosed: Yes Contiguous: Yes Permitted: Yes Wet space: No Addition: No Conversion: No