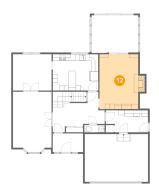

## Floor 3 - Primary Bedroom

Dimensions: 14'11" x 17'2"

Area: 214 sq. ft

Counted as living area: Yes

<sup>10</sup> Floor 3 - Hall

**Dimensions:** 11'8" x 7'0"

Area: 91 sq. ft

Counted as living area: Yes

Heated: Yes Finished: Yes Enclosed: Yes Contiguous: Yes Permitted: Yes Wet space: No Addition: No Conversion: No