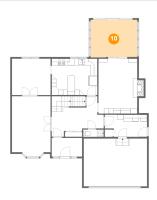

## Floor 2 - Sunroom

Dimensions: 14'1" x 11'4"

Area: 158 sq. ft

Counted as living area: Yes

Heated: Yes Finished: Yes Enclosed: Yes Contiguous: Yes Permitted: Yes Wet space: No Addition: No Conversion: No