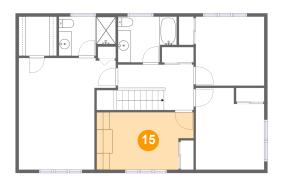

## <sup>15</sup> Floor 3 - Bedroom

Dimensions: 14'11" x 8'10"

Area: 120 sq. ft

Counted as living area: Yes

Heated: Yes Finished: Yes Enclosed: Yes Contiguous: Yes Permitted: Yes Wet space: No Addition: No Conversion: No