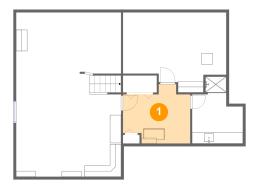

## 1 - Room

Dimensions: 12'1" x 10'8"

**Area:** 106 sq. ft

Counted as living area: Yes

Heated: Yes Finished: Yes Enclosed: Yes Contiguous: Yes Permitted: Yes Wet space: No Addition: No Conversion: No