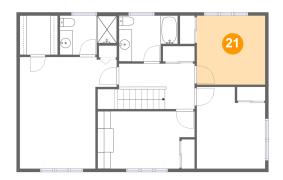

#### **Room dimensions**

Floor 3 Total sqft: 950 Living area: 950

| #  |                 | Dimensions     | sqft       | Counted as living area |
|----|-----------------|----------------|------------|------------------------|
| 15 | Bedroom         | 14'11" x 8'10" | 120 sq. ft | Yes                    |
| 16 | Bath            | 8'9" x 6'0"    | 47 sq. ft  | Yes                    |
| 17 | Primary Bedroom | 14'11" x 17'2" | 214 sq. ft | Yes                    |
| 18 | Hall            | 11'8" x 7'0"   | 91 sq. ft  | Yes                    |
| 19 | Bedroom         | 10'6" x 12'7"  | 121 sq. ft | Yes                    |
| 20 | W.I.C.          | 5'10" x 6'0"   | 35 sq. ft  | Yes                    |
| 21 | Bedroom         | 10'6" x 10'7"  | 112 sq. ft | Yes                    |
| 22 | Bath            | 9'1" x 7'0"    | 57 sq. ft  | Yes                    |

#### Floor 3 - Bedroom

**Dimensions:** 10'6" x 10'7"

Area: 112 sq. ft

Counted as living area: Yes

Heated: Yes Finished: Yes Enclosed: Yes Contiguous: Yes Permitted: Yes Wet space: No Addition: No Conversion: No