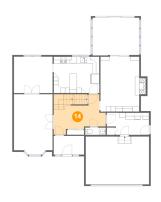

## 4 Floor 2 - Hall

Dimensions: 15'8" x 9'8"

Area: 152 sq. ft

Counted as living area: Yes