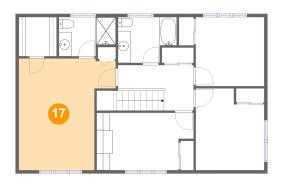

## Floor 3 - Primary Bedroom

Dimensions: 14'11" x 17'2"

Area: 214 sq. ft

Counted as living area: Yes

<sup>10</sup> Floor 3 - Hall

**Dimensions:** 11'8" x 7'0"

Area: 91 sq. ft

Counted as living area: Yes