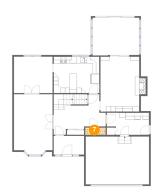

## 4 Floor 2 - Hall

Dimensions: 15'8" x 9'8"

Area: 152 sq. ft

Counted as living area: Yes