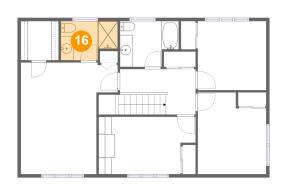

#### Floor 3 - Bath

Dimensions: 8'9" x 6'0"

Area: 47 sq. ft

Counted as living area: Yes

Heated: Yes Finished: Yes Enclosed: Yes Contiguous: Yes Permitted: Yes Wet space: Yes Addition: No Conversion: No