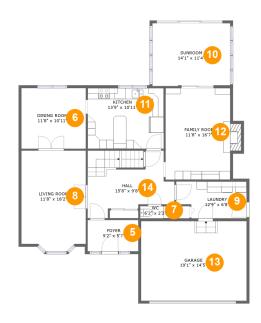

#### **Room dimensions**

Floor 2 Total sqft: 1581 Living area: 1273

| #  |             | Dimensions     | sqft       | Counted as living area |
|----|-------------|----------------|------------|------------------------|
| 5  | Foyer       | 9'2" x 5'7"    | 52 sq. ft  | Yes                    |
| 6  | Dining Room | 11'8" x 10'11" | 128 sq. ft | Yes                    |
| 7  | wc          | 6'2" x 2'2"    | 14 sq. ft  | Yes                    |
| 8  | Living Room | 11'8" x 18'2"  | 203 sq. ft | Yes                    |
| 9  | Laundry     | 12'9" x 6'8"   | 78 sq. ft  | Yes                    |
| 10 | Sunroom     | 14'1" x 11'4"  | 158 sq. ft | Yes                    |
| 11 | Kitchen     | 13'9" x 10'11" | 151 sq. ft | Yes                    |
| 12 | Family Room | 11'8" x 16'7"  | 203 sq. ft | Yes                    |
| 13 | Garage      | 19'1" x 14'5"  | 275 sq. ft | No                     |
| 14 | Hall        | 15'8" x 9'8"   | 152 sq. ft | Yes                    |

## Floor 2 - Foyer

Dimensions: 9'2" x 5'7"

Area: 52 sq. ft

Finished: Yes Counted as living area: Yes Enclosed: Yes Contiguous: Yes Permitted: Yes Wet space: No Addition: No

## 6 Floor 2 - Dining Room

Dimensions: 11'8" x 10'11"

Area: 128 sq. ft

Counted as living area: Yes

Heated: Yes Finished: Yes Enclosed: Yes Contiguous: Yes Permitted: Yes Wet space: No Addition: No Conversion: No

## Floor 2 - WC

Dimensions: 6'2" x 2'2"

Area: 14 sq. ft

Counted as living area: Yes

Heated: Yes Finished: Yes Enclosed: Yes Contiguous: Yes Permitted: Yes Wet space: No Addition: No Conversion: No

## Floor 2 - Living Room

Dimensions: 11'8" x 18'2"

Area: 203 sq. ft

Counted as living area: Yes

## Floor 2 - Laundry

**Dimensions**: 12'9" x 6'8"

Area: 78 sq. ft

Counted as living area: Yes

Heated: Yes Finished: Yes Enclosed: Yes Contiguous: Yes Permitted: Yes Wet space: No Addition: No Conversion: No

## Floor 2 - Sunroom

Dimensions: 14'1" x 11'4"

Area: 158 sq. ft

Counted as living area: Yes

Heated: Yes Finished: Yes Enclosed: Yes Contiguous: Yes Permitted: Yes Wet space: No Addition: No Conversion: No

## Floor 2 - Kitchen

Dimensions: 13'9" x 10'11"

Area: 151 sq. ft

Counted as living area: Yes

## 12 Floor 2 - Family Room

**Dimensions:** 11'8" x 16'7"

**Area:** 203 sq. ft

Counted as living area: Yes

Heated: Yes Finished: Yes Enclosed: Yes Contiguous: Yes Permitted: Yes Wet space: No Addition: No Conversion: No

## Floor 2 - Garage

**Dimensions:** 19'1" x 14'5"

Area: 275 sq. ft

Counted as living area: No

Heated: No Finished: No Enclosed: Yes Contiguous: Yes Permitted: Yes Wet space: No Addition: No Conversion: No

## 4 Floor 2 - Hall

Dimensions: 15'8" x 9'8"

Area: 152 sq. ft

Counted as living area: Yes