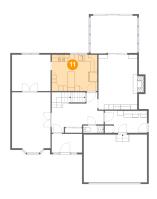

## 12 Floor 2 - Family Room

**Dimensions:** 11'8" x 16'7"

**Area:** 203 sq. ft

Counted as living area: Yes

Heated: Yes Finished: Yes Enclosed: Yes Contiguous: Yes Permitted: Yes Wet space: No Addition: No Conversion: No