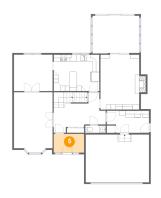

## <sup>15</sup> Floor 3 - Bedroom

Dimensions: 14'11" x 8'10"

Area: 120 sq. ft

Counted as living area: Yes

Heated: Yes Finished: Yes Enclosed: Yes Contiguous: Yes Permitted: Yes Wet space: No Addition: No Conversion: No