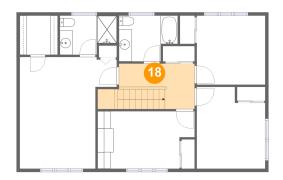

## Floor 3 - Primary Bedroom

Dimensions: 14'11" x 17'2"

Area: 214 sq. ft

Counted as living area: Yes

<sup>10</sup> Floor 3 - Hall

**Dimensions:** 11'8" x 7'0"

Area: 91 sq. ft

Counted as living area: Yes

Heated: Yes Finished: Yes Enclosed: Yes Contiguous: Yes Permitted: Yes Wet space: No Addition: No Conversion: No