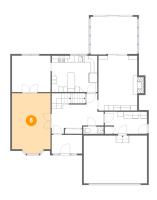

## <sup>15</sup> Floor 3 - Bedroom

Dimensions: 14'11" x 8'10"

Area: 120 sq. ft

Counted as living area: Yes

Heated: Yes Finished: Yes Enclosed: Yes Contiguous: Yes Permitted: Yes Wet space: No Addition: No Conversion: No