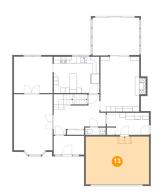

## Floor 1 - Storage

Dimensions: 18'7" x 14'5"

**Area**: 226 sq. ft

Counted as living area: No

Heated: No Finished: No Enclosed: No Contiguous: Yes Permitted: Yes Wet space: No Addition: No Conversion: No