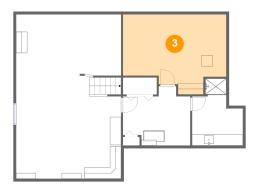

## Floor 1 - Storage

Dimensions: 18'7" x 14'5"

**Area**: 226 sq. ft

Counted as living area: No

Heated: No Finished: No Enclosed: No Contiguous: Yes Permitted: Yes Wet space: No Addition: No Conversion: No