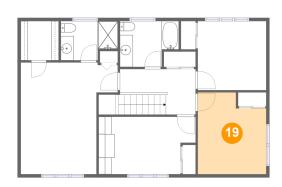

#### Floor 3 - Bedroom

**Dimensions:** 10'6" x 12'7"

Area: 121 sq. ft

Counted as living area: Yes

Heated: Yes Finished: Yes Enclosed: Yes Contiguous: Yes Permitted: Yes Wet space: No Addition: No Conversion: No