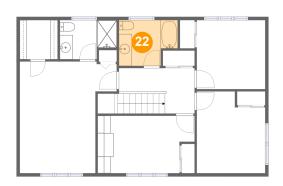

#### **Room dimensions**

Floor 3 Total sqft: 950 Living area: 950

| #  |                 | Dimensions     | sqft       | Counted as living area |
|----|-----------------|----------------|------------|------------------------|
| 15 | Bedroom         | 14'11" x 8'10" | 120 sq. ft | Yes                    |
| 16 | Bath            | 8'9" x 6'0"    | 47 sq. ft  | Yes                    |
| 17 | Primary Bedroom | 14'11" x 17'2" | 214 sq. ft | Yes                    |
| 18 | Hall            | 11'8" x 7'0"   | 91 sq. ft  | Yes                    |
| 19 | Bedroom         | 10'6" x 12'7"  | 121 sq. ft | Yes                    |
| 20 | W.I.C.          | 5'10" x 6'0"   | 35 sq. ft  | Yes                    |
| 21 | Bedroom         | 10'6" x 10'7"  | 112 sq. ft | Yes                    |
| 22 | Bath            | 9'1" x 7'0"    | 57 sq. ft  | Yes                    |

#### Floor 3 - Bath

Dimensions: 9'1" x 7'0"

Area: 57 sq. ft

Counted as living area: Yes