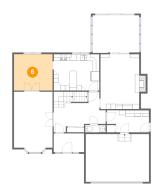

## Floor 2 - Foyer

Dimensions: 9'2" x 5'7"

Area: 52 sq. ft

Finished: Yes Counted as living area: Yes Enclosed: Yes Contiguous: Yes Permitted: Yes Wet space: No Addition: No