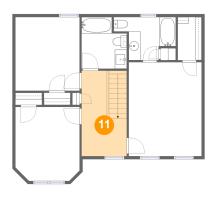

#### Floor 2 - Hall

Dimensions: 7'6" x 14'3"

Area: 107 sq. ft

Counted as living area: Yes