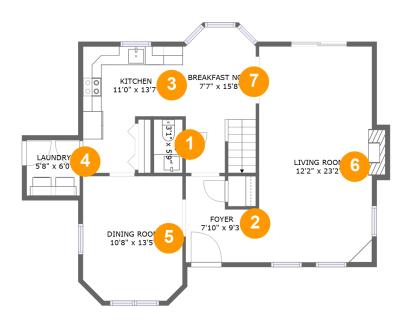

#### **Room dimensions**

Floor 1 Total sqft: 879 Living area: 871

| # |                | Dimensions    | sqft       | Counted as living area |
|---|----------------|---------------|------------|------------------------|
| 1 | wc             | 3'1" x 5'9"   | 18 sq. ft  | Yes                    |
| 2 | Foyer          | 7'10" x 9'3"  | 60 sq. ft  | Yes                    |
| 3 | Kitchen        | 11'0" x 13'7" | 117 sq. ft | Yes                    |
| 4 | Laundry        | 5'8" x 6'0"   | 34 sq. ft  | Yes                    |
| 5 | Dining Room    | 10'8" x 13'5" | 139 sq. ft | Yes                    |
| 6 | Living Room    | 12'2" x 23'2" | 288 sq. ft | Yes                    |
| 7 | Breakfast Nook | 7'7" x 15'8"  | 113 sq. ft | Yes                    |

## Floor 1 - WC

Dimensions: 3'1" x 5'9"

Area: 18 sq. ft

Counted as living area: Yes

Heated: Yes Finished: Yes Enclosed: Yes Contiguous: Yes Permitted: Yes Wet space: Yes Addition: No Conversion: No

# 2 Floor 1 - Foyer

**Dimensions:** 7'10" x 9'3"

Area: 60 sq. ft

Counted as living area: Yes

## 3 Floor 1 - Kitchen

**Dimensions**: 11'0" x 13'7"

**Area:** 117 sq. ft

Counted as living area: Yes

Heated: Yes Finished: Yes Enclosed: Yes Contiguous: Yes Permitted: Yes Wet space: No Addition: No Conversion: No

## Floor 1 - Laundry

Dimensions: 5'8" x 6'0"

Area: 34 sq. ft

Counted as living area: Yes

Heated: Yes Finished: Yes Enclosed: Yes Contiguous: Yes Permitted: Yes Wet space: No Addition: No Conversion: No

## 5 Floor 1 - Dining Room

Dimensions: 10'8" x 13'5"

Area: 139 sq. ft

Counted as living area: Yes

## 6 Floor 1 - Living Room

Dimensions: 12'2" x 23'2"

Area: 288 sq. ft

Counted as living area: Yes

Heated: Yes Finished: Yes Enclosed: Yes Contiguous: Yes Permitted: Yes Wet space: No Addition: No Conversion: No

### Floor 1 - Breakfast Nook

**Dimensions:** 7'7" x 15'8"

Area: 113 sq. ft

Counted as living area: Yes

Heated: Yes Finished: Yes Enclosed: Yes Contiguous: Yes Permitted: Yes Wet space: No Addition: No Conversion: No