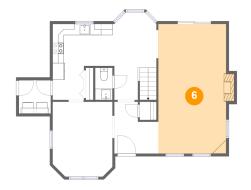

## 6 Floor 1 - Living Room

Dimensions: 12'2" x 23'2"

Area: 288 sq. ft

Counted as living area: Yes

Heated: Yes Finished: Yes Enclosed: Yes Contiguous: Yes Permitted: Yes Wet space: No Addition: No Conversion: No