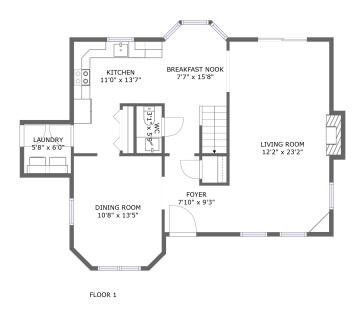

#### **Room dimensions**

Floor 1 Total sqft: 879 Living area: 871

| # |                | Dimensions    | sqft       | Counted as living area |
|---|----------------|---------------|------------|------------------------|
| 1 | wc             | 3'1" x 5'9"   | 18 sq. ft  | Yes                    |
| 2 | Foyer          | 7'10" x 9'3"  | 60 sq. ft  | Yes                    |
| 3 | Kitchen        | 11'0" x 13'7" | 117 sq. ft | Yes                    |
| 4 | Laundry        | 5'8" x 6'0"   | 34 sq. ft  | Yes                    |
| 5 | Dining Room    | 10'8" x 13'5" | 139 sq. ft | Yes                    |
| 6 | Living Room    | 12'2" x 23'2" | 288 sq. ft | Yes                    |
| 7 | Breakfast Nook | 7'7" x 15'8"  | 113 sq. ft | Yes                    |