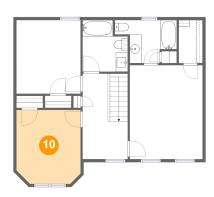

#### Floor 2 - Bedroom

Dimensions: 10'8" x 12'4"

Area: 128 sq. ft

Counted as living area: Yes

Heated: Yes Finished: Yes Enclosed: Yes Contiguous: Yes Permitted: Yes Wet space: No Addition: No Conversion: No