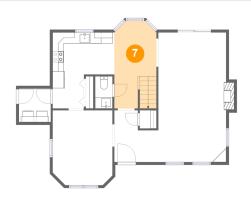

### Floor 1 - Breakfast Nook

**Dimensions:** 7'7" x 15'8"

Area: 113 sq. ft

Counted as living area: Yes

Heated: Yes Finished: Yes Enclosed: Yes Contiguous: Yes Permitted: Yes Wet space: No Addition: No Conversion: No