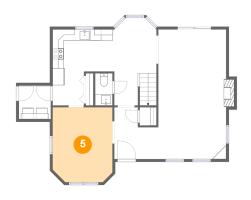

## 5 Floor 1 - Dining Room

Dimensions: 10'8" x 13'5"

Area: 139 sq. ft

Counted as living area: Yes