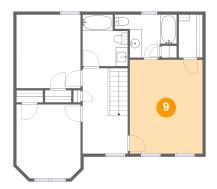

## Floor 2 - Primary Bedroom

**Dimensions:** 12'2" x 15'8"

**Area:** 190 sq. ft

Counted as living area: Yes

Heated: Yes Finished: Yes Enclosed: Yes Contiguous: Yes Permitted: Yes Wet space: No Addition: No Conversion: No