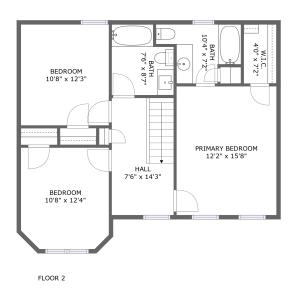

#### **Room dimensions**

Floor 2 Total sqft: 817 Living area: 817

| #  |                 | Dimensions    | sqft       | Counted as living area |
|----|-----------------|---------------|------------|------------------------|
| 8  | W.I.C.          | 4'0" x 7'2"   | 29 sq. ft  | Yes                    |
| 9  | Primary Bedroom | 12'2" x 15'8" | 190 sq. ft | Yes                    |
| 10 | Bedroom         | 10'8" x 12'4" | 128 sq. ft | Yes                    |
| 11 | Hall            | 7'6" x 14'3"  | 107 sq. ft | Yes                    |
| 12 | Bath            | 10'4" x 7'2"  | 56 sq. ft  | Yes                    |
| 13 | Bedroom         | 10'8" x 12'3" | 131 sq. ft | Yes                    |
| 14 | Bath            | 7'6" x 8'7"   | 58 sq. ft  | Yes                    |