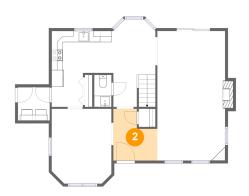

## 3 Floor 1 - Kitchen

**Dimensions**: 11'0" x 13'7"

**Area:** 117 sq. ft

Counted as living area: Yes

Heated: Yes Finished: Yes Enclosed: Yes Contiguous: Yes Permitted: Yes Wet space: No Addition: No Conversion: No