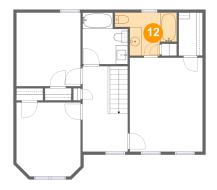

## Ploor 2 - Bath

Dimensions: 10'4" x 7'2"

Area: 56 sq. ft

Counted as living area: Yes

Heated: Yes Finished: Yes Enclosed: Yes Contiguous: Yes Permitted: Yes Wet space: Yes Addition: No Conversion: No