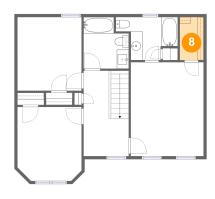

#### Floor 2 - W.I.C.

Dimensions: 4'0" x 7'2"

Area: 29 sq. ft

Counted as living area: Yes