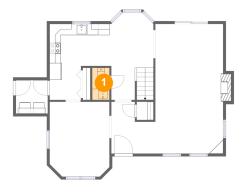

# 2 Floor 1 - Foyer

**Dimensions:** 7'10" x 9'3"

Area: 60 sq. ft

Counted as living area: Yes