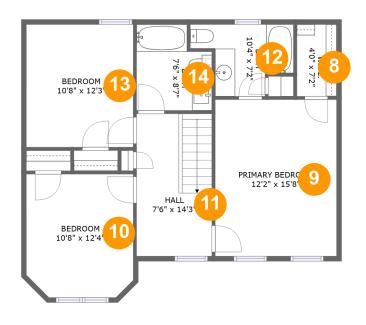

#### **Room dimensions**

Floor 2 Total sqft: 817 Living area: 817

| #  |                 | Dimensions    | sqft       | Counted as living area |
|----|-----------------|---------------|------------|------------------------|
| 8  | W.I.C.          | 4'0" x 7'2"   | 29 sq. ft  | Yes                    |
| 9  | Primary Bedroom | 12'2" x 15'8" | 190 sq. ft | Yes                    |
| 10 | Bedroom         | 10'8" x 12'4" | 128 sq. ft | Yes                    |
| 11 | Hall            | 7'6" x 14'3"  | 107 sq. ft | Yes                    |
| 12 | Bath            | 10'4" x 7'2"  | 56 sq. ft  | Yes                    |
| 13 | Bedroom         | 10'8" x 12'3" | 131 sq. ft | Yes                    |
| 14 | Bath            | 7'6" x 8'7"   | 58 sq. ft  | Yes                    |

#### Floor 2 - W.I.C.

Dimensions: 4'0" x 7'2"

Area: 29 sq. ft

Counted as living area: Yes

## Floor 2 - Primary Bedroom

**Dimensions:** 12'2" x 15'8"

**Area:** 190 sq. ft

Counted as living area: Yes

Heated: Yes Finished: Yes Enclosed: Yes Contiguous: Yes Permitted: Yes Wet space: No Addition: No Conversion: No

#### Floor 2 - Bedroom

Dimensions: 10'8" x 12'4"

Area: 128 sq. ft

Counted as living area: Yes

Heated: Yes Finished: Yes Enclosed: Yes Contiguous: Yes Permitted: Yes Wet space: No Addition: No Conversion: No

#### Floor 2 - Hall

Dimensions: 7'6" x 14'3"

Area: 107 sq. ft

Counted as living area: Yes

## Ploor 2 - Bath

Dimensions: 10'4" x 7'2"

Area: 56 sq. ft

Counted as living area: Yes

Heated: Yes Finished: Yes Enclosed: Yes Contiguous: Yes Permitted: Yes Wet space: Yes Addition: No Conversion: No

### 13 Floor 2 - Bedroom

Dimensions: 10'8" x 12'3"

Area: 131 sq. ft

Counted as living area: Yes

Heated: Yes Finished: Yes Enclosed: Yes Contiguous: Yes Permitted: Yes Wet space: No Addition: No Conversion: No

#### Floor 2 - Bath

Dimensions: 7'6" x 8'7"

Area: 58 sq. ft

Counted as living area: Yes