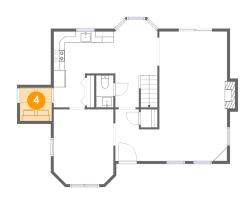

## 5 Floor 1 - Dining Room

Dimensions: 10'8" x 13'5"

Area: 139 sq. ft

Counted as living area: Yes