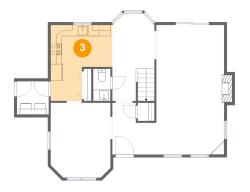

## Floor 1 - Laundry

Dimensions: 5'8" x 6'0"

Area: 34 sq. ft

Counted as living area: Yes

Heated: Yes Finished: Yes Enclosed: Yes Contiguous: Yes Permitted: Yes Wet space: No Addition: No Conversion: No