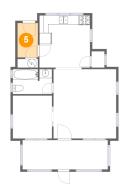

### 5 Floor 1 - Room

Dimensions: 4'6" x 7'8"

Area: 35 sq. ft

Counted as Living Area:

Yes

Heated: Yes Finished: Yes Enclosed: Yes Contiguous:

Yes

Permitted: Yes Wet Space: No Addition: No Conversion: No