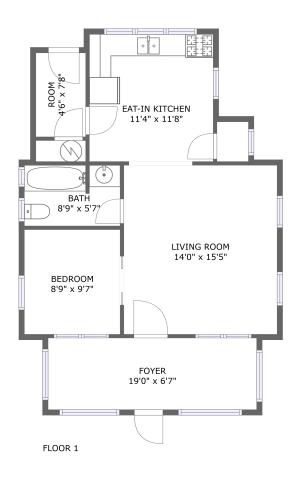

#### **Room Dimensions**

Floor 1 Total sqft: 745 Living area: 731

| # | Room name      | Dimensions    | Area (sqft) | Counted as Living Area |
|---|----------------|---------------|-------------|------------------------|
| 1 | Bedroom        | 8'9" x 9'7"   | 84 sq. ft   | Yes                    |
| 2 | Bath           | 8'9" x 5'7"   | 48 sq. ft   | Yes                    |
| 3 | Foyer          | 19'0" x 6'7"  | 125 sq. ft  | Yes                    |
| 4 | Living Room    | 14'0" x 15'5" | 216 sq. ft  | Yes                    |
| 5 | Room           | 4'6" x 7'8"   | 35 sq. ft   | Yes                    |
| 6 | Eat-in Kitchen | 11'4" x 11'8" | 132 sq. ft  | Yes                    |