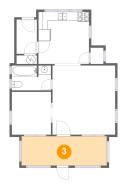

### 3 Floor 1 - Foyer

Dimensions: 19'0" x 6'7" Area: 125 sq. ft

Counted as Living Area:

Yes

Heated: Yes Finished: Yes Enclosed: Yes Contiguous:

Yes

Permitted: Yes Wet Space: No Addition: No Conversion: No