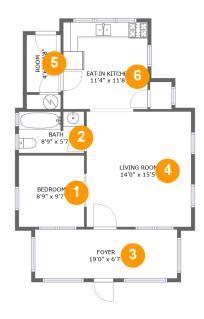

#### **Room Dimensions**

Floor 1 Total sqft: 745 Living area: 731

| # | Room name      | Dimensions    | Area (sqft) | Counted as Living Area |
|---|----------------|---------------|-------------|------------------------|
| 1 | Bedroom        | 8'9" x 9'7"   | 84 sq. ft   | Yes                    |
| 2 | Bath           | 8'9" x 5'7"   | 48 sq. ft   | Yes                    |
| 3 | Foyer          | 19'0" x 6'7"  | 125 sq. ft  | Yes                    |
| 4 | Living Room    | 14'0" x 15'5" | 216 sq. ft  | Yes                    |
| 5 | Room           | 4'6" x 7'8"   | 35 sq. ft   | Yes                    |
| 6 | Eat-in Kitchen | 11'4" x 11'8" | 132 sq. ft  | Yes                    |