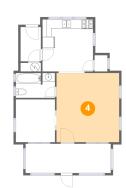

### Floor 1 - Living Room

Dimensions: 14'0" x 15'5"

**Area:** 216 sq. ft

Counted as Living Area:

Yes

Heated: Yes Finished: Yes Enclosed: Yes Contiguous:

Yes

Permitted: Yes Wet Space: No Addition: No Conversion: No