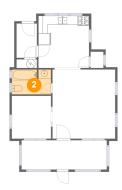

### 2 Floor 1 - Bath

Dimensions: 8'9" x 5'7"

Area: 48 sq. ft

Counted as Living Area:

Yes

Heated: Yes Finished: Yes Enclosed: Yes Contiguous:

Yes

Permitted: Yes Wet Space: Yes Addition: No Conversion: No