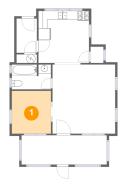

### Floor 1 - Living Room

Dimensions: 14'0" x 15'5"

**Area:** 216 sq. ft

Counted as Living Area:

Yes

Heated: Yes Finished: Yes Enclosed: Yes Contiguous:

Yes

Permitted: Yes Wet Space: No Addition: No Conversion: No