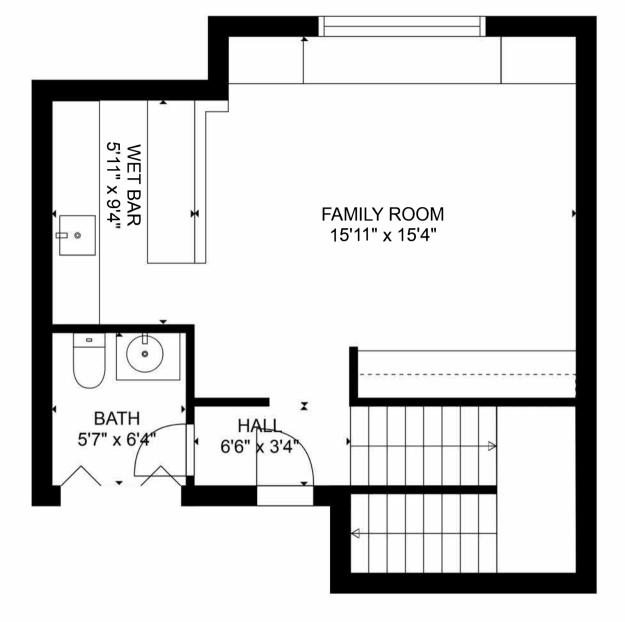

GLA Below Ground: 501 sq. ft, excluded 0 sq. ft GLA Below Ground: 719 sq. ft, excluded 0 sq. ft GLA FLOOR 3: 991 sq. ft, excluded 0 sq. ft Total GLA 2211 sq. ft, total scanned area 2211 sq. ft

GLA Below Ground: 501 sq. ft, excluded 0 sq. ft GLA Below Ground: 719 sq. ft, excluded 0 sq. ft GLA FLOOR 3: 991 sq. ft, excluded 0 sq. ft Total GLA 2211 sq. ft, total scanned area 2211 sq. ft