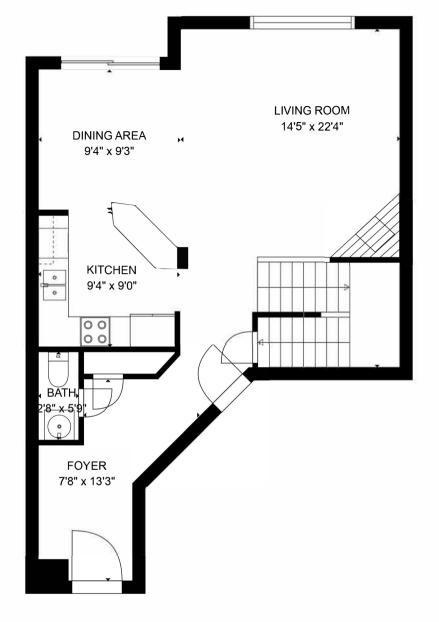

GLA Below Ground: 501 sq. ft, excluded 0 sq. ft GLA Below Ground: 719 sq. ft, excluded 0 sq. ft GLA FLOOR 3: 991 sq. ft, excluded 0 sq. ft Total GLA 2211 sq. ft, total scanned area 2211 sq. ft

GLA Below Ground: 501 sq. ft, excluded 0 sq. ft GLA Below Ground: 719 sq. ft, excluded 0 sq. ft GLA FLOOR 3: 991 sq. ft, excluded 0 sq. ft Total GLA 2211 sq. ft, total scanned area 2211 sq. ft