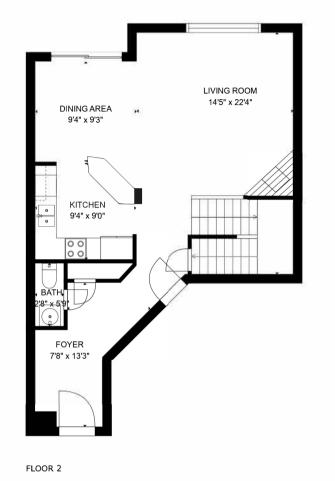

GLA Below Ground: 501 sq. ft, excluded 0 sq. ft GLA Below Ground: 719 sq. ft, excluded 0 sq. ft GLA FLOOR 3: 991 sq. ft, excluded 0 sq. ft Total GLA 2211 sq. ft, total scanned area 2211 sq. ft

GLA Below Ground: 501 sq. ft, excluded 0 sq. ft GLA Below Ground: 719 sq. ft, excluded 0 sq. ft GLA FLOOR 3: 991 sq. ft, excluded 0 sq. ft Total GLA 2211 sq. ft, total scanned area 2211 sq. ft