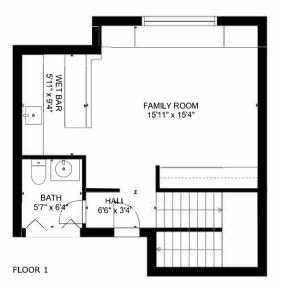

GLA Below Ground: 501 sq. ft, excluded 0 sq. ft GLA Below Ground: 719 sq. ft, excluded 0 sq. ft GLA FLOOR 3: 991 sq. ft, excluded 0 sq. ft Total GLA 2211 sq. ft, total scanned area 2211 sq. ft

GLA Below Ground: 501 sq. ft, excluded 0 sq. ft GLA Below Ground: 719 sq. ft, excluded 0 sq. ft GLA FLOOR 3: 991 sq. ft, excluded 0 sq. ft Total GLA 2211 sq. ft, total scanned area 2211 sq. ft