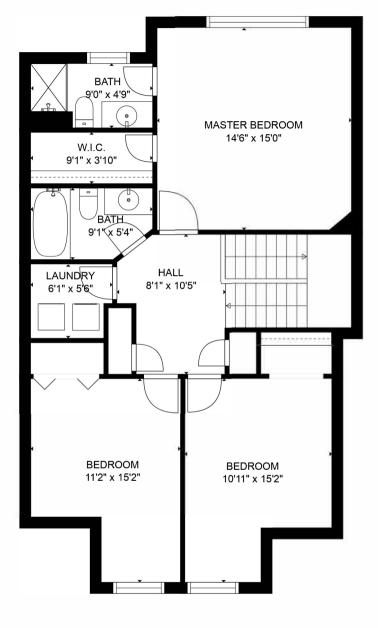

GLA Below Ground: 501 sq. ft, excluded 0 sq. ft GLA Below Ground: 719 sq. ft, excluded 0 sq. ft GLA FLOOR 3: 991 sq. ft, excluded 0 sq. ft Total GLA 2211 sq. ft, total scanned area 2211 sq. ft

GLA Below Ground: 501 sq. ft, excluded 0 sq. ft GLA Below Ground: 719 sq. ft, excluded 0 sq. ft GLA FLOOR 3: 991 sq. ft, excluded 0 sq. ft Total GLA 2211 sq. ft, total scanned area 2211 sq. ft