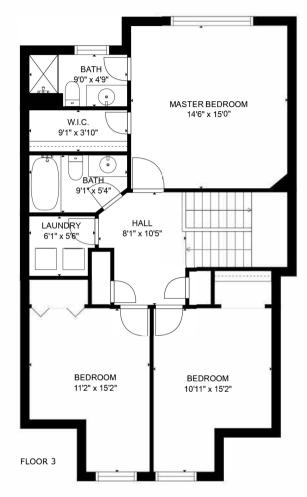

GLA Below Ground: 501 sq. ft, excluded 0 sq. ft GLA Below Ground: 719 sq. ft, excluded 0 sq. ft GLA FLOOR 3: 991 sq. ft, excluded 0 sq. ft Total GLA 2211 sq. ft, total scanned area 2211 sq. ft

GLA Below Ground: 501 sq. ft, excluded 0 sq. ft GLA Below Ground: 719 sq. ft, excluded 0 sq. ft GLA FLOOR 3: 991 sq. ft, excluded 0 sq. ft Total GLA 2211 sq. ft, total scanned area 2211 sq. ft