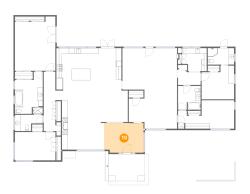

#### Floor 1 - Family Room

Dimensions: 20'3" x 29'2"

Area: 512 sq. ft

Counted as living area: Yes

Heated: Yes Finished: Yes Enclosed: Yes Contiguous: Yes Permitted: Yes Wet space: No Addition: No Conversion: No