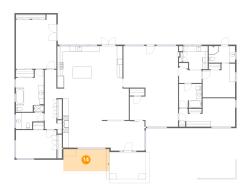

#### 6 Floor 1 - Bedroom

Dimensions: 11'9" x 12'2"

**Area:** 127 sq. ft

Counted as living area: Yes

Heated: Yes Finished: Yes Enclosed: Yes Contiguous: Yes Permitted: Yes Wet space: No Addition: No Conversion: No