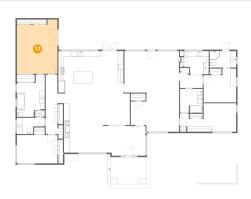

#### Floor 1 - WC

Dimensions: 10'1" x 5'10"

Area: 48 sq. ft

Counted as living area: Yes

Heated: Yes Finished: Yes Enclosed: Yes Contiguous: Yes Permitted: Yes Wet space: Yes Addition: No Conversion: No