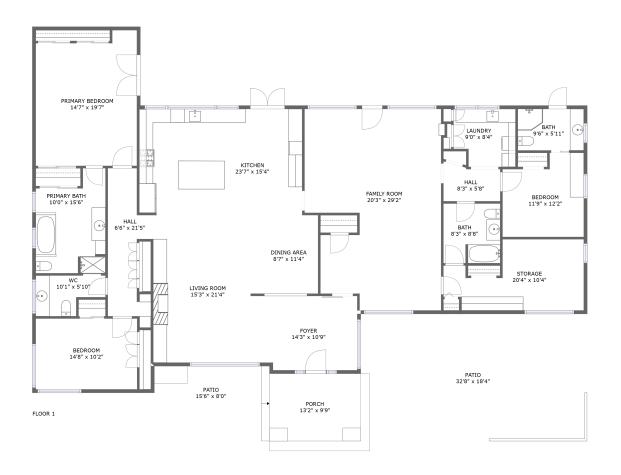

#### **Property summary**

Total sqft area sqft

#### **Room dimensions**

Floor 1 Total sqft: 3893 Living area: 2846

| #  |             | Dimensions    | sqft       | Counted as living area |
|----|-------------|---------------|------------|------------------------|
| 1  | Dining Area | 8'7" x 11'4"  | 100 sq. ft | Yes                    |
| 2  | Living Room | 15'3" x 21'4" | 325 sq. ft | Yes                    |
| 3  | Laundry     | 9'0" x 8'4"   | 69 sq. ft  | Yes                    |
| 4  | Patio       | 32'8" x 18'4" | 595 sq. ft | No                     |
| 5  | Porch       | 13'2" x 9'9"  | 129 sq. ft | No                     |
| 6  | Storage     | 20'4" x 10'4" | 162 sq. ft | No                     |
| 7  | Hall        | 8'3" x 5'8"   | 40 sq. ft  | Yes                    |
| 8  | Bath        | 8'3" x 8'8"   | 70 sq. ft  | Yes                    |
| 9  | Hall        | 6'6" x 21'5"  | 107 sq. ft | Yes                    |
| 10 | Foyer       | 14'3" x 10'9" | 151 sq. ft | Yes                    |
| 11 | Bedroom     | 14'8" x 10'2" | 150 sq. ft | Yes                    |

| #  |                 | Dimensions    | sqft       | Counted as living area |
|----|-----------------|---------------|------------|------------------------|
| 12 | Primary Bath    | 10'0" x 15'6" | 133 sq. ft | Yes                    |
| 13 | Primary Bedroom | 14'7" x 19'7" | 266 sq. ft | Yes                    |
| 14 | Patio           | 15'6" x 8'0"  | 133 sq. ft | No                     |
| 15 | Bath            | 9'6" x 5'11"  | 57 sq. ft  | Yes                    |
| 16 | Bedroom         | 11'9" x 12'2" | 127 sq. ft | Yes                    |
| 17 | Kitchen         | 23'7" x 15'4" | 361 sq. ft | Yes                    |
| 18 | Family Room     | 20'3" x 29'2" | 512 sq. ft | Yes                    |
| 19 | WC              | 10'1" x 5'10" | 48 sq. ft  | Yes                    |