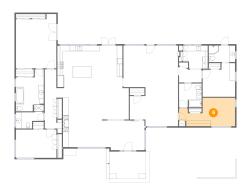

### Floor 1 - Kitchen

Dimensions: 23'7" x 15'4"

Area: 361 sq. ft

Counted as living area: Yes

Heated: Yes Finished: Yes Enclosed: Yes Contiguous: Yes Permitted: Yes Wet space: No Addition: No Conversion: No