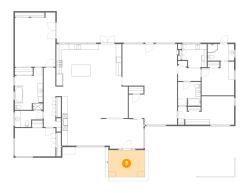

#### Floor 1 - Patio

Dimensions: 15'6" x 8'0"

Area: 133 sq. ft

Counted as living area: No

Heated: No Finished: Yes Enclosed: No Contiguous: Yes Permitted: Yes Wet space: No Addition: No Conversion: No