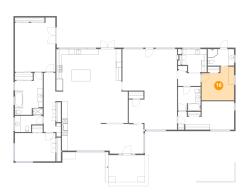

#### 6 Floor 1 - Bedroom

Dimensions: 11'9" x 12'2"

**Area:** 127 sq. ft

Counted as living area: Yes

Heated: Yes Finished: Yes Enclosed: Yes Contiguous: Yes Permitted: Yes Wet space: No Addition: No Conversion: No