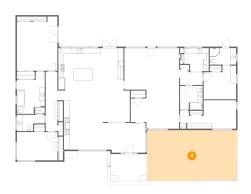

#### 4 Floor 1 - Patio

Dimensions: 32'8" x 18'4"

**Area:** 595 sq. ft

Counted as living area: No

Heated: No Finished: Yes Enclosed: No Contiguous: Yes Permitted: Yes Wet space: No Addition: No Conversion: No