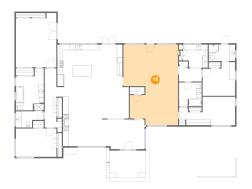

#### Floor 1 - Family Room

Dimensions: 20'3" x 29'2"

Area: 512 sq. ft

Counted as living area: Yes

Heated: Yes Finished: Yes Enclosed: Yes Contiguous: Yes Permitted: Yes Wet space: No Addition: No Conversion: No