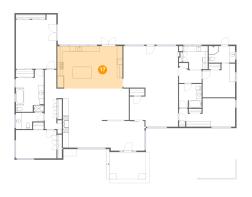

## Floor 1 - Living Room

Dimensions: 15'3" x 21'4"

Area: 325 sq. ft

Counted as living area: Yes

Heated: Yes Finished: Yes Enclosed: Yes Contiguous: Yes Permitted: Yes Wet space: No Addition: No Conversion: No