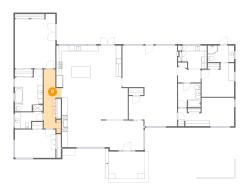

### Floor 1 - Kitchen

Dimensions: 23'7" x 15'4"

Area: 361 sq. ft

Counted as living area: Yes

Heated: Yes Finished: Yes Enclosed: Yes Contiguous: Yes Permitted: Yes Wet space: No Addition: No Conversion: No