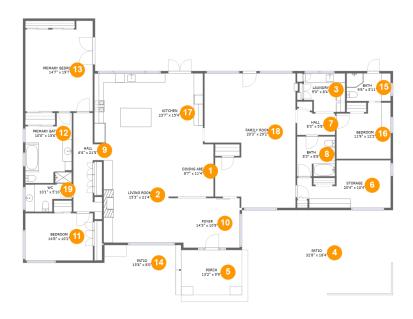

#### **Room dimensions**

Floor 1 Total sqft: 3893 Living area: 2846

| #  |             | Dimensions    | sqft       | Counted as living area |
|----|-------------|---------------|------------|------------------------|
| 1  | Dining Area | 8'7" x 11'4"  | 100 sq. ft | Yes                    |
| 2  | Living Room | 15'3" x 21'4" | 325 sq. ft | Yes                    |
| 3  | Laundry     | 9'0" x 8'4"   | 69 sq. ft  | Yes                    |
| 4  | Patio       | 32'8" x 18'4" | 595 sq. ft | No                     |
| 5  | Porch       | 13'2" x 9'9"  | 129 sq. ft | No                     |
| 6  | Storage     | 20'4" x 10'4" | 162 sq. ft | No                     |
| 7  | Hall        | 8'3" x 5'8"   | 40 sq. ft  | Yes                    |
| 8  | Bath        | 8'3" x 8'8"   | 70 sq. ft  | Yes                    |
| 9  | Hall        | 6'6" x 21'5"  | 107 sq. ft | Yes                    |
| 10 | Foyer       | 14'3" x 10'9" | 151 sq. ft | Yes                    |
| 11 | Bedroom     | 14'8" x 10'2" | 150 sq. ft | Yes                    |

| #  |                 | Dimensions    | sqft       | Counted as living area |
|----|-----------------|---------------|------------|------------------------|
| 12 | Primary Bath    | 10'0" x 15'6" | 133 sq. ft | Yes                    |
| 13 | Primary Bedroom | 14'7" x 19'7" | 266 sq. ft | Yes                    |
| 14 | Patio           | 15'6" x 8'0"  | 133 sq. ft | No                     |
| 15 | Bath            | 9'6" x 5'11"  | 57 sq. ft  | Yes                    |
| 16 | Bedroom         | 11'9" x 12'2" | 127 sq. ft | Yes                    |
| 17 | Kitchen         | 23'7" x 15'4" | 361 sq. ft | Yes                    |
| 18 | Family Room     | 20'3" x 29'2" | 512 sq. ft | Yes                    |
| 19 | WC              | 10'1" x 5'10" | 48 sq. ft  | Yes                    |