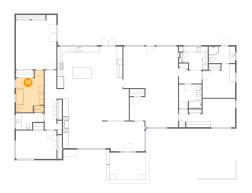

## Floor 1 - Foyer

Dimensions: 14'3" x 10'9"

**Area:** 151 sq. ft

Counted as living area: Yes

Heated: Yes Finished: Yes Enclosed: Yes Contiguous: Yes Permitted: Yes Wet space: No Addition: No Conversion: No