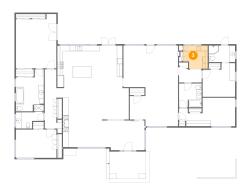

## 1 - Primary Bath

**Dimensions**: 10'0" x 15'6"

Area: 133 sq. ft

Counted as living area: Yes

Heated: Yes Finished: Yes Enclosed: Yes Contiguous: Yes Permitted: Yes Wet space: Yes Addition: No Conversion: No