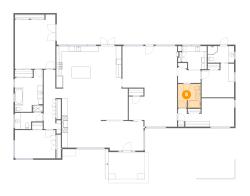

#### Floor 1 - WC

Dimensions: 10'1" x 5'10"

Area: 48 sq. ft

Counted as living area: Yes

Heated: Yes Finished: Yes Enclosed: Yes Contiguous: Yes Permitted: Yes Wet space: Yes Addition: No Conversion: No