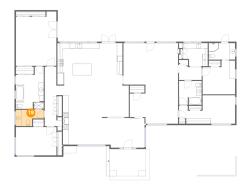

#### **Property summary**

Total sqft area sqft

#### **Room dimensions**

Floor 1 Total sqft: 3893 Living area: 2846

| #  |             | Dimensions    | sqft       | Counted as living area |
|----|-------------|---------------|------------|------------------------|
| 1  | Dining Area | 8'7" x 11'4"  | 100 sq. ft | Yes                    |
| 2  | Living Room | 15'3" x 21'4" | 325 sq. ft | Yes                    |
| 3  | Laundry     | 9'0" x 8'4"   | 69 sq. ft  | Yes                    |
| 4  | Patio       | 32'8" x 18'4" | 595 sq. ft | No                     |
| 5  | Porch       | 13'2" x 9'9"  | 129 sq. ft | No                     |
| 6  | Storage     | 20'4" x 10'4" | 162 sq. ft | No                     |
| 7  | Hall        | 8'3" x 5'8"   | 40 sq. ft  | Yes                    |
| 8  | Bath        | 8'3" x 8'8"   | 70 sq. ft  | Yes                    |
| 9  | Hall        | 6'6" x 21'5"  | 107 sq. ft | Yes                    |
| 10 | Foyer       | 14'3" x 10'9" | 151 sq. ft | Yes                    |
| 11 | Bedroom     | 14'8" x 10'2" | 150 sq. ft | Yes                    |

| #  |                 | Dimensions    | sqft       | Counted as living area |
|----|-----------------|---------------|------------|------------------------|
| 12 | Primary Bath    | 10'0" x 15'6" | 133 sq. ft | Yes                    |
| 13 | Primary Bedroom | 14'7" x 19'7" | 266 sq. ft | Yes                    |
| 14 | Patio           | 15'6" x 8'0"  | 133 sq. ft | No                     |
| 15 | Bath            | 9'6" x 5'11"  | 57 sq. ft  | Yes                    |
| 16 | Bedroom         | 11'9" x 12'2" | 127 sq. ft | Yes                    |
| 17 | Kitchen         | 23'7" x 15'4" | 361 sq. ft | Yes                    |
| 18 | Family Room     | 20'3" x 29'2" | 512 sq. ft | Yes                    |
| 19 | WC              | 10'1" x 5'10" | 48 sq. ft  | Yes                    |