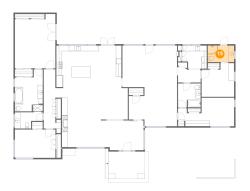

## 1 - Primary Bath

**Dimensions**: 10'0" x 15'6"

Area: 133 sq. ft

Counted as living area: Yes

Heated: Yes Finished: Yes Enclosed: Yes Contiguous: Yes Permitted: Yes Wet space: Yes Addition: No Conversion: No