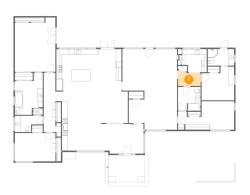

#### Floor 1 - WC

Dimensions: 10'1" x 5'10"

Area: 48 sq. ft

Counted as living area: Yes

Heated: Yes Finished: Yes Enclosed: Yes Contiguous: Yes Permitted: Yes Wet space: Yes Addition: No Conversion: No