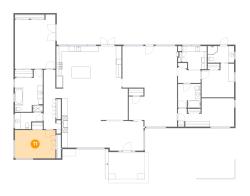

#### Floor 1 - Bedroom

Dimensions: 14'8" x 10'2"

Area: 150 sq. ft

Counted as living area: Yes

Heated: Yes Finished: Yes Enclosed: Yes Contiguous: Yes Permitted: Yes Wet space: No Addition: No Conversion: No