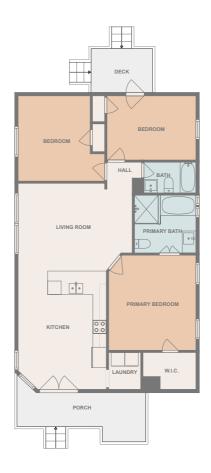

## Floor plan

MEASUREMENTS ARE CALCULATED BY CUBICASA TECHNOLOGY. DEEMED HIGHLY RELIABLE BUT NOT GUARANTEED.

### **Highlights**

1 Kitchen

1 Living room

3 Bedroom

2 Bath

11 Doors

10 Windows