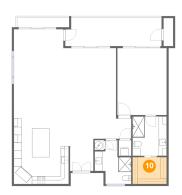

#### Floor 1 - Cl

Dimensions: 8'8" x 6'9"

Area: 59 sq. ft

Counted as living area: Yes

Heated: Yes Finished: Yes Enclosed: Yes Contiguous: Yes Permitted: Yes Wet space: No Addition: No Conversion: No