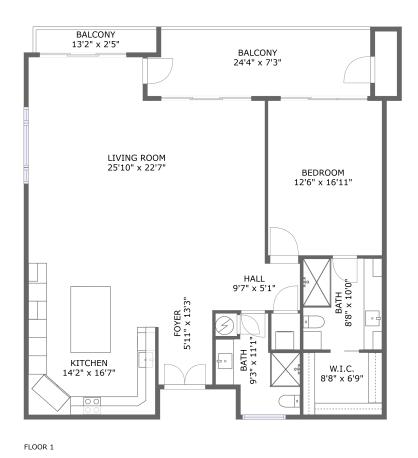

#### **Room dimensions**

Floor 1 Total sqft: 1580 Living area: 1357

| #  |             | Dimensions     | sqft       | Counted as living area |
|----|-------------|----------------|------------|------------------------|
| 1  | Outdoor     | 13'2" x 2'5"   | 33 sq. ft  | No                     |
| 2  | Entry       | 5'11" x 13'3"  | 78 sq. ft  | Yes                    |
| 3  | Kitchen     | 14'2" x 16'7"  | 232 sq. ft | Yes                    |
| 4  | Hall        | 9'7" x 5'1"    | 49 sq. ft  | Yes                    |
| 5  | Outdoor     | 24'4" x 7'3"   | 172 sq. ft | No                     |
| 6  | Bath        | 9'3" x 11'1"   | 71 sq. ft  | Yes                    |
| 7  | Bath        | 8'8" x 10'0"   | 86 sq. ft  | Yes                    |
| 8  | Bedroom     | 12'6" x 16'11" | 211 sq. ft | Yes                    |
| 9  | Living Room | 25'10" x 22'7" | 520 sq. ft | Yes                    |
| 10 | CI          | 8'8" x 6'9"    | 59 sq. ft  | Yes                    |

### Floor 1 - Outdoor

Dimensions: 13'2" x 2'5" Area: 33 sq. ft

Counted as living area: No

Heated: No Finished: Yes Enclosed: No Contiguous: Yes Permitted: Yes Wet space: No Addition: No Conversion: No

### Floor 1 - Entry

Dimensions: 5'11" x 13'3"

Area: 78 sq. ft

Counted as living area: Yes

Heated: Yes Finished: Yes Enclosed: Yes Contiguous: Yes Permitted: Yes Wet space: No Addition: No Conversion: No

3 Floor 1 - Kitchen

Dimensions: 14'2" x 16'7"

Area: 232 sq. ft

Counted as living area: Yes

Heated: Yes Finished: Yes Enclosed: Yes Contiguous: Yes Permitted: Yes Wet space: No Addition: No Conversion: No

### 4 Floor 1 - Hall

Dimensions: 9'7" x 5'1"

Area: 49 sq. ft

Counted as living area: Yes

Heated: Yes Finished: Yes Enclosed: Yes Contiguous: Yes Permitted: Yes Wet space: No Addition: No Conversion: No

#### 5 Floor 1 - Outdoor

Dimensions: 24'4" x 7'3"

Area: 172 sq. ft

Counted as living area: No

Heated: No Finished: Yes Enclosed: No Contiguous: Yes Permitted: Yes Wet space: No Addition: No Conversion: No

Floor 1 - Bath

Dimensions: 9'3" x 11'1" Area: 71 sq. ft

Counted as living area: Yes

Heated: Yes Finished: Yes Enclosed: Yes Contiguous: Yes Permitted: Yes Wet space: Yes Addition: No Conversion: No

Floor 1 - Bath

**Dimensions:** 8'8" x 10'0"

Area: 86 sq. ft

Counted as living area: Yes

Heated: Yes Finished: Yes Enclosed: Yes Contiguous: Yes Permitted: Yes Wet space: Yes Addition: No Conversion: No

Floor 1 - Bedroom

Dimensions: 12'6" x 16'11"

Area: 211 sq. ft

Counted as living area: Yes

Heated: Yes Finished: Yes Enclosed: Yes Contiguous: Yes Permitted: Yes Wet space: No Addition: No Conversion: No

### Floor 1 - Living Room

Dimensions: 25'10" x 22'7"

**Area**: 520 sq. ft

Counted as living area: Yes

Heated: Yes Finished: Yes Enclosed: Yes Contiguous: Yes Permitted: Yes Wet space: No Addition: No Conversion: No

#### Floor 1 - Cl

Dimensions: 8'8" x 6'9"

Area: 59 sq. ft

Counted as living area: Yes

Heated: Yes Finished: Yes Enclosed: Yes Contiguous: Yes Permitted: Yes Wet space: No Addition: No Conversion: No