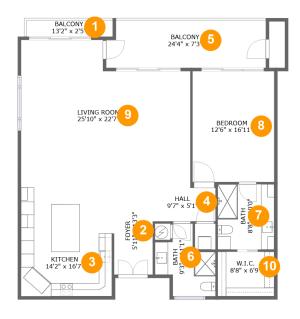

#### **Room dimensions**

Floor 1 Total sqft: 1580 Living area: 1357

| #  |             | Dimensions     | sqft       | Counted as living area |
|----|-------------|----------------|------------|------------------------|
| 1  | Outdoor     | 13'2" x 2'5"   | 33 sq. ft  | No                     |
| 2  | Entry       | 5'11" x 13'3"  | 78 sq. ft  | Yes                    |
| 3  | Kitchen     | 14'2" x 16'7"  | 232 sq. ft | Yes                    |
| 4  | Hall        | 9'7" x 5'1"    | 49 sq. ft  | Yes                    |
| 5  | Outdoor     | 24'4" x 7'3"   | 172 sq. ft | No                     |
| 6  | Bath        | 9'3" x 11'1"   | 71 sq. ft  | Yes                    |
| 7  | Bath        | 8'8" x 10'0"   | 86 sq. ft  | Yes                    |
| 8  | Bedroom     | 12'6" x 16'11" | 211 sq. ft | Yes                    |
| 9  | Living Room | 25'10" x 22'7" | 520 sq. ft | Yes                    |
| 10 | CI          | 8'8" x 6'9"    | 59 sq. ft  | Yes                    |

### Floor 1 - Outdoor

Dimensions: 13'2" x 2'5" Area: 33 sq. ft

Counted as living area: No

Heated: No Finished: Yes Enclosed: No Contiguous: Yes Permitted: Yes Wet space: No Addition: No Conversion: No

### Floor 1 - Entry

Dimensions: 5'11" x 13'3"

Area: 78 sq. ft

Counted as living area: Yes

Heated: Yes Finished: Yes Enclosed: Yes Contiguous: Yes Permitted: Yes Wet space: No Addition: No Conversion: No

3 Floor 1 - Kitchen

Dimensions: 14'2" x 16'7"

Area: 232 sq. ft

Counted as living area: Yes

Heated: Yes Finished: Yes Enclosed: Yes Contiguous: Yes Permitted: Yes Wet space: No Addition: No Conversion: No

### 4 Floor 1 - Hall

Dimensions: 9'7" x 5'1"

Area: 49 sq. ft

Counted as living area: Yes

Heated: Yes Finished: Yes Enclosed: Yes Contiguous: Yes Permitted: Yes Wet space: No Addition: No Conversion: No

#### 5 Floor 1 - Outdoor

Dimensions: 24'4" x 7'3"

Area: 172 sq. ft

Counted as living area: No

Heated: No Finished: Yes Enclosed: No Contiguous: Yes Permitted: Yes Wet space: No Addition: No Conversion: No

Floor 1 - Bath

Dimensions: 9'3" x 11'1" Area: 71 sq. ft

Counted as living area: Yes

Heated: Yes Finished: Yes Enclosed: Yes Contiguous: Yes Permitted: Yes Wet space: Yes Addition: No Conversion: No

Floor 1 - Bath

**Dimensions:** 8'8" x 10'0"

Area: 86 sq. ft

Counted as living area: Yes

Heated: Yes Finished: Yes Enclosed: Yes Contiguous: Yes Permitted: Yes Wet space: Yes Addition: No Conversion: No

Floor 1 - Bedroom

Dimensions: 12'6" x 16'11"

Area: 211 sq. ft

Counted as living area: Yes

Heated: Yes Finished: Yes Enclosed: Yes Contiguous: Yes Permitted: Yes Wet space: No Addition: No Conversion: No

### Floor 1 - Living Room

Dimensions: 25'10" x 22'7"

**Area**: 520 sq. ft

Counted as living area: Yes

Heated: Yes Finished: Yes Enclosed: Yes Contiguous: Yes Permitted: Yes Wet space: No Addition: No Conversion: No

#### Floor 1 - Cl

Dimensions: 8'8" x 6'9"

Area: 59 sq. ft

Counted as living area: Yes

Heated: Yes Finished: Yes Enclosed: Yes Contiguous: Yes Permitted: Yes Wet space: No Addition: No Conversion: No