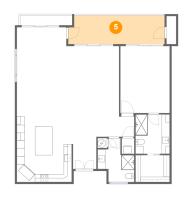

#### 5 Floor 1 - Outdoor

Dimensions: 24'4" x 7'3"

Area: 172 sq. ft

Counted as living area: No

Heated: No Finished: Yes Enclosed: No Contiguous: Yes Permitted: Yes Wet space: No Addition: No Conversion: No