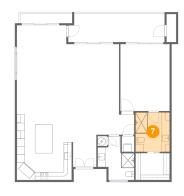

**Dimensions:** 8'8" x 10'0"

Area: 86 sq. ft

Counted as living area: Yes

Heated: Yes Finished: Yes Enclosed: Yes Contiguous: Yes Permitted: Yes Wet space: Yes Addition: No Conversion: No

Floor 1 - Bedroom