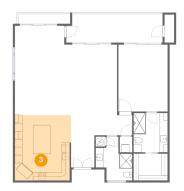

### 4 Floor 1 - Hall

Dimensions: 9'7" x 5'1"

Area: 49 sq. ft

Counted as living area: Yes

Heated: Yes Finished: Yes Enclosed: Yes Contiguous: Yes Permitted: Yes Wet space: No Addition: No Conversion: No