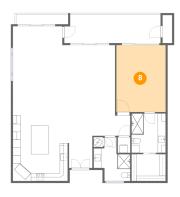

Dimensions: 12'6" x 16'11"

Area: 211 sq. ft

Counted as living area: Yes

Heated: Yes Finished: Yes Enclosed: Yes Contiguous: Yes Permitted: Yes Wet space: No Addition: No Conversion: No