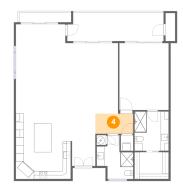

#### 5 Floor 1 - Outdoor

Dimensions: 24'4" x 7'3"

Area: 172 sq. ft

Counted as living area: No

Heated: No Finished: Yes Enclosed: No Contiguous: Yes Permitted: Yes Wet space: No Addition: No Conversion: No