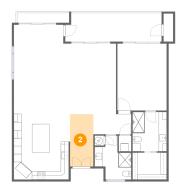

### Floor 1 - Entry

Dimensions: 5'11" x 13'3"

Area: 78 sq. ft

Counted as living area: Yes

Heated: Yes Finished: Yes Enclosed: Yes Contiguous: Yes Permitted: Yes Wet space: No Addition: No Conversion: No

3 Floor 1 - Kitchen

Dimensions: 14'2" x 16'7"

Area: 232 sq. ft

Counted as living area: Yes

Heated: Yes Finished: Yes Enclosed: Yes Contiguous: Yes Permitted: Yes Wet space: No Addition: No Conversion: No