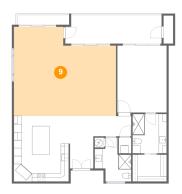

### Floor 1 - Living Room

Dimensions: 25'10" x 22'7"

**Area**: 520 sq. ft

Counted as living area: Yes

Heated: Yes Finished: Yes Enclosed: Yes Contiguous: Yes Permitted: Yes Wet space: No Addition: No Conversion: No