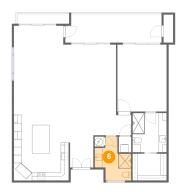

Floor 1 - Bath

Dimensions: 9'3" x 11'1" Area: 71 sq. ft

Counted as living area: Yes

Heated: Yes Finished: Yes Enclosed: Yes Contiguous: Yes Permitted: Yes Wet space: Yes Addition: No Conversion: No

Floor 1 - Bath