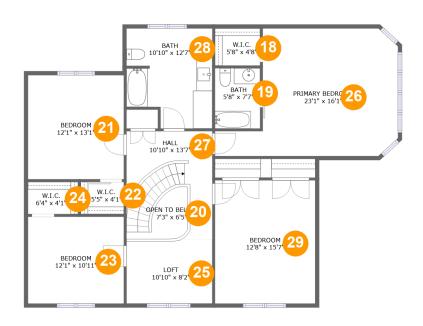

## 1 - Room

Dimensions: 20'4" x 12'1"

**Area:** 233 sq. ft

Counted as living area: Yes

Heated: Yes Finished: Yes Enclosed: Yes Contiguous: Yes Permitted: Yes Wet space: No Addition: No Conversion: No