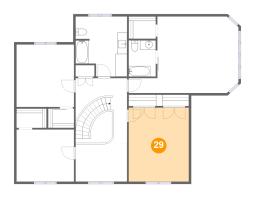

| #  |         | Dimensions    | sqft       | Counted as living area |
|----|---------|---------------|------------|------------------------|
| 29 | Bedroom | 12'8" x 15'7" | 197 sq. ft | Yes                    |

### Ploor 3 - Bedroom

Dimensions: 12'8" x 15'7"

Area: 197 sq. ft

Counted as living area: Yes