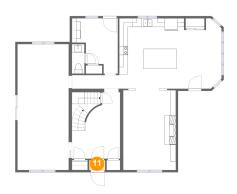

### Floor 1 - Office

Dimensions: 11'9" x 15'2"

Area: 178 sq. ft

Counted as living area: Yes

Heated: Yes Finished: Yes Enclosed: Yes Contiguous: Yes Permitted: Yes Wet space: No Addition: No Conversion: No