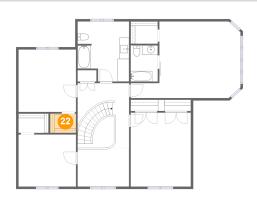

#### Floor 3 - Cl

Dimensions: 5'5" x 4'1"

Area: 22 sq. ft

Counted as living area: Yes

Heated: Yes Finished: Yes Enclosed: Yes Contiguous: Yes Permitted: Yes Wet space: No Addition: No Conversion: No