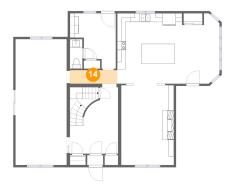

### Floor 2 - Hall

Dimensions: 10'10" x 3'1"

Area: 34 sq. ft

Counted as living area: Yes