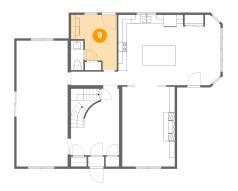

### 5 Floor 1 - Kitchen

Dimensions: 20'5" x 16'1"

Area: 323 sq. ft

Counted as living area: Yes