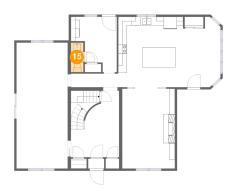

## 5 Floor 2 - Bath

**Dimensions**: 2'10" x 6'9"

Area: 19 sq. ft

Counted as living area: Yes

Heated: Yes Finished: Yes Enclosed: Yes Contiguous: Yes Permitted: Yes Wet space: Yes Addition: No Conversion: No