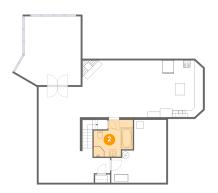

## 2 Floor 1 - Bath

Dimensions: 11'2" x 10'5"

Area: 97 sq. ft

Counted as living area: Yes

3 Floor 1 - Room

Dimensions: 15'7" x 17'10"

**Area:** 216 sq. ft

Counted as living area: No