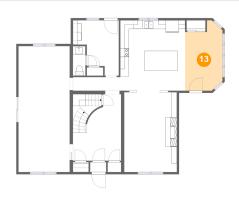

## 13 Floor 2 - Dining Room

**Dimensions**: 8'6" x 16'1"

**Area:** 119 sq. ft

Counted as living area: Yes

Heated: Yes Finished: Yes Enclosed: Yes Contiguous: Yes Permitted: Yes Wet space: No Addition: No Conversion: No