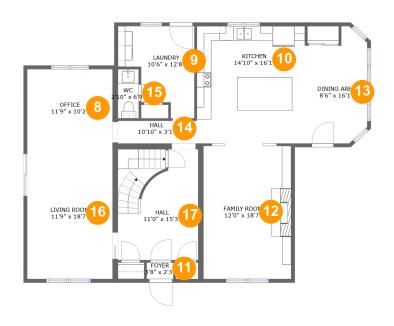

#### **Room dimensions**

Floor 2 Total sqft: 1428 Living area: 1428

| #  |             | Dimensions     | sqft       | Counted as living area |
|----|-------------|----------------|------------|------------------------|
| 8  | Office      | 11'9" x 10'2"  | 120 sq. ft | Yes                    |
| 9  | Utility     | 10'6" x 12'8"  | 101 sq. ft | Yes                    |
| 10 | Kitchen     | 14'10" x 16'1" | 239 sq. ft | Yes                    |
| 11 | Entry       | 3'8" x 2'3"    | 8 sq. ft   | Yes                    |
| 12 | Living Room | 12'0" x 18'7"  | 223 sq. ft | Yes                    |
| 13 | Dining Room | 8'6" x 16'1"   | 119 sq. ft | Yes                    |
| 14 | Hall        | 10'10" x 3'1"  | 34 sq. ft  | Yes                    |
| 15 | Bath        | 2'10" x 6'9"   | 19 sq. ft  | Yes                    |
| 16 | Living Room | 11'9" x 18'7"  | 218 sq. ft | Yes                    |
| 17 | Hall        | 11'0" x 15'3"  | 165 sq. ft | Yes                    |

### Floor 2 - Office

Dimensions: 11'9" x 10'2"

Area: 120 sq. ft

Counted as living area: Yes

Floor 2 - Utility

**Dimensions:** 10'6" x 12'8"

Area: 101 sq. ft

Counted as living area: Yes

Heated: Yes Finished: Yes Enclosed: Yes Contiguous: Yes Permitted: Yes Wet space: No Addition: No Conversion: No

## Floor 2 - Kitchen

Dimensions: 14'10" x 16'1"

Area: 239 sq. ft

Counted as living area: Yes

Heated: Yes Finished: Yes Enclosed: Yes Contiguous: Yes Permitted: Yes Wet space: No Addition: No Conversion: No

## Floor 2 - Entry

Dimensions: 3'8" x 2'3"

Area: 8 sq. ft

Counted as living area: Yes

## Floor 2 - Living Room

**Dimensions**: 12'0" x 18'7"

Area: 223 sq. ft

Counted as living area: Yes

Heated: Yes Finished: Yes Enclosed: Yes Contiguous: Yes Permitted: Yes Wet space: No Addition: No Conversion: No

## 13 Floor 2 - Dining Room

**Dimensions**: 8'6" x 16'1"

**Area:** 119 sq. ft

Counted as living area: Yes

Heated: Yes Finished: Yes Enclosed: Yes Contiguous: Yes Permitted: Yes Wet space: No Addition: No Conversion: No

### Floor 2 - Hall

Dimensions: 10'10" x 3'1"

Area: 34 sq. ft

Counted as living area: Yes

## 5 Floor 2 - Bath

**Dimensions**: 2'10" x 6'9"

Area: 19 sq. ft

Counted as living area: Yes

Heated: Yes Finished: Yes Enclosed: Yes Contiguous: Yes Permitted: Yes Wet space: Yes Addition: No Conversion: No

## 6 Floor 2 - Living Room

**Dimensions**: 11'9" x 18'7"

Area: 218 sq. ft

Counted as living area: Yes

Heated: Yes Finished: Yes Enclosed: Yes Contiguous: Yes Permitted: Yes Wet space: No Addition: No Conversion: No

### Floor 2 - Hall

**Dimensions**: 11'0" x 15'3"

Area: 165 sq. ft

Counted as living area: Yes

Floor 3 - Cl

**Dimensions:** 5'8" x 4'8"

Area: 27 sq. ft

Counted as living area: Yes