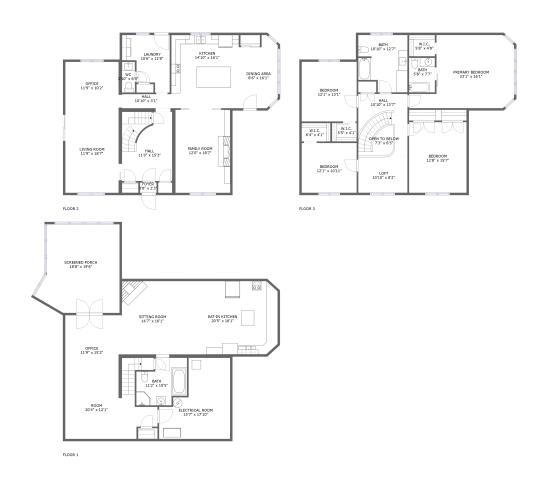

#### **Room dimensions**

Floor 1 Total sqft: 1753 Living area: 1176

| # |             | Dimensions     | sqft       | Counted as living area |
|---|-------------|----------------|------------|------------------------|
| 1 | Room        | 20'4" x 12'1"  | 233 sq. ft | Yes                    |
| 2 | Bath        | 11'2" x 10'5"  | 97 sq. ft  | Yes                    |
| 3 | Room        | 15'7" x 17'10" | 216 sq. ft | No                     |
| 4 | Outdoor     | 18'8" x 19'6"  | 317 sq. ft | No                     |
| 5 | Kitchen     | 20'5" x 16'1"  | 323 sq. ft | Yes                    |
| 6 | Living Room | 14'7" x 16'1"  | 230 sq. ft | Yes                    |
| 7 | Office      | 11'9" x 15'2"  | 178 sq. ft | Yes                    |

#### **Room dimensions**

Floor 2 Total sqft: 1428 Living area: 1428

| #  |             | Dimensions     | sqft       | Counted as living area |
|----|-------------|----------------|------------|------------------------|
| 8  | Office      | 11'9" x 10'2"  | 120 sq. ft | Yes                    |
| 9  | Utility     | 10'6" x 12'8"  | 101 sq. ft | Yes                    |
| 10 | Kitchen     | 14'10" x 16'1" | 239 sq. ft | Yes                    |
| 11 | Entry       | 3'8" x 2'3"    | 8 sq. ft   | Yes                    |
| 12 | Living Room | 12'0" x 18'7"  | 223 sq. ft | Yes                    |
| 13 | Dining Room | 8'6" x 16'1"   | 119 sq. ft | Yes                    |
| 14 | Hall        | 10'10" x 3'1"  | 34 sq. ft  | Yes                    |
| 15 | Bath        | 2'10" x 6'9"   | 19 sq. ft  | Yes                    |
| 16 | Living Room | 11'9" x 18'7"  | 218 sq. ft | Yes                    |
| 17 | Hall        | 11'0" x 15'3"  | 165 sq. ft | Yes                    |

#### **Room dimensions**

Floor 3 Total sqft: 1429 Living area: 1401

| #  |               | Dimensions     | sqft       | Counted as living area |
|----|---------------|----------------|------------|------------------------|
| 18 | CI            | 5'8" x 4'8"    | 27 sq. ft  | Yes                    |
| 19 | Bath          | 5'8" x 7'7"    | 43 sq. ft  | Yes                    |
| 20 | Open To Below | 7'3" x 6'5"    | 28 sq. ft  | No                     |
| 21 | Bedroom       | 12'1" x 13'1"  | 159 sq. ft | Yes                    |
| 22 | CI            | 5'5" x 4'1"    | 22 sq. ft  | Yes                    |
| 23 | Bedroom       | 12'1" x 10'11" | 133 sq. ft | Yes                    |
| 24 | CI            | 6'4" x 4'1"    | 26 sq. ft  | Yes                    |
| 25 | Loft          | 10'10" x 8'2"  | 88 sq. ft  | Yes                    |
| 26 | Bedroom       | 23'1" x 16'1"  | 288 sq. ft | Yes                    |
| 27 | Hall          | 10'10" x 13'7" | 120 sq. ft | Yes                    |
| 28 | Bath          | 10'10" x 12'7" | 124 sq. ft | Yes                    |