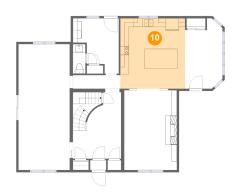

## 6 Floor 1 - Living Room

Dimensions: 14'7" x 16'1"

**Area:** 230 sq. ft

Counted as living area: Yes

Heated: Yes Finished: Yes Enclosed: Yes Contiguous: Yes Permitted: Yes Wet space: No Addition: No Conversion: No