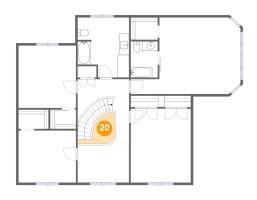

## 20 Floor 3 - Open To Below

Dimensions: 7'3" x 6'5"

Area: 28 sq. ft

Counted as living area: No