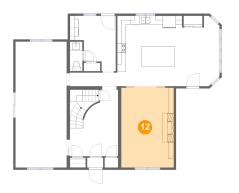

## Floor 2 - Living Room

**Dimensions**: 12'0" x 18'7"

Area: 223 sq. ft

Counted as living area: Yes

Heated: Yes Finished: Yes Enclosed: Yes Contiguous: Yes Permitted: Yes Wet space: No Addition: No Conversion: No