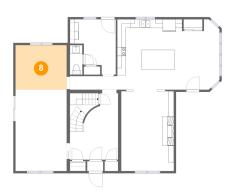

## 2 Floor 1 - Bath

Dimensions: 11'2" x 10'5"

Area: 97 sq. ft

Counted as living area: Yes

3 Floor 1 - Room

Dimensions: 15'7" x 17'10"

**Area:** 216 sq. ft

Counted as living area: No