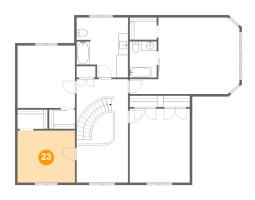

### <sup>23</sup> Floor 3 - Bedroom

Dimensions: 12'1" x 10'11"

Area: 133 sq. ft

Counted as living area: Yes

4 Floor 3 - Cl

Dimensions: 6'4" x 4'1"

Area: 26 sq. ft

Counted as living area: Yes