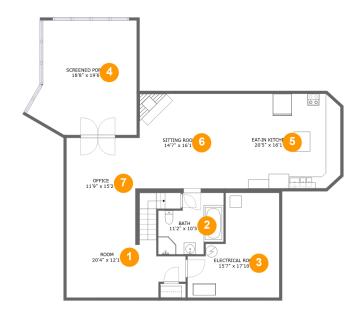

#### **Room dimensions**

Floor 1 Total sqft: 1753 Living area: 1176

| # |             | Dimensions     | sqft       | Counted as living area |
|---|-------------|----------------|------------|------------------------|
| 1 | Room        | 20'4" x 12'1"  | 233 sq. ft | Yes                    |
| 2 | Bath        | 11'2" x 10'5"  | 97 sq. ft  | Yes                    |
| 3 | Room        | 15'7" x 17'10" | 216 sq. ft | No                     |
| 4 | Outdoor     | 18'8" x 19'6"  | 317 sq. ft | No                     |
| 5 | Kitchen     | 20'5" x 16'1"  | 323 sq. ft | Yes                    |
| 6 | Living Room | 14'7" x 16'1"  | 230 sq. ft | Yes                    |
| 7 | Office      | 11'9" x 15'2"  | 178 sq. ft | Yes                    |

## 1 - Room

Dimensions: 20'4" x 12'1"

**Area:** 233 sq. ft

Counted as living area: Yes

Heated: Yes Finished: Yes Enclosed: Yes Contiguous: Yes Permitted: Yes Wet space: No Addition: No Conversion: No

## 2 Floor 1 - Bath

Dimensions: 11'2" x 10'5"

Area: 97 sq. ft

Counted as living area: Yes

3 Floor 1 - Room

Dimensions: 15'7" x 17'10"

**Area:** 216 sq. ft

Counted as living area: No

Heated: No Finished: No Enclosed: Yes Contiguous: Yes Permitted: Yes Wet space: No Addition: No Conversion: No

### 4 Floor 1 - Outdoor

Dimensions: 18'8" x 19'6"

Area: 317 sq. ft

Counted as living area: No

Heated: No Finished: Yes Enclosed: No Contiguous: Yes Permitted: Yes Wet space: No Addition: No Conversion: No

### 5 Floor 1 - Kitchen

Dimensions: 20'5" x 16'1"

Area: 323 sq. ft

Counted as living area: Yes

## 6 Floor 1 - Living Room

Dimensions: 14'7" x 16'1"

**Area:** 230 sq. ft

Counted as living area: Yes

Heated: Yes Finished: Yes Enclosed: Yes Contiguous: Yes Permitted: Yes Wet space: No Addition: No Conversion: No

### Floor 1 - Office

Dimensions: 11'9" x 15'2"

Area: 178 sq. ft

Counted as living area: Yes

Heated: Yes Finished: Yes Enclosed: Yes Contiguous: Yes Permitted: Yes Wet space: No Addition: No Conversion: No