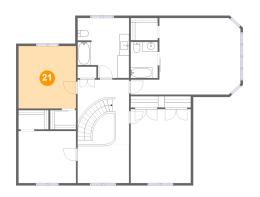

## Floor 3 - Bedroom

Dimensions: 12'1" x 13'1"

**Area:** 159 sq. ft

Counted as living area: Yes

Heated: Yes Finished: Yes Enclosed: Yes Contiguous: Yes Permitted: Yes Wet space: No Addition: No Conversion: No