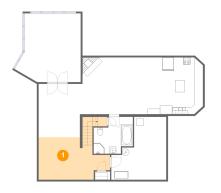

## 2 Floor 1 - Bath

Dimensions: 11'2" x 10'5"

Area: 97 sq. ft

Counted as living area: Yes

3 Floor 1 - Room

Dimensions: 15'7" x 17'10"

**Area:** 216 sq. ft

Counted as living area: No