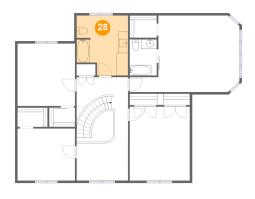

### Floor 3 - Bath

**Dimensions:** 10'10" x 12'7"

**Area:** 124 sq. ft

Counted as living area: Yes

Heated: Yes Finished: Yes Enclosed: Yes Contiguous: Yes Permitted: Yes Wet space: Yes Addition: No Conversion: No