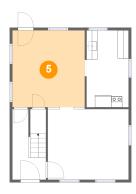

Dimensions: 13'2" x 13'11"

Area: 183 sq. ft

Counted as Living Area:

Yes

Heated: Yes Finished: Yes Enclosed: Yes Contiguous:

Yes

6 Floor 2 - W.i.c.

Dimensions: 2'7" x 11'7"