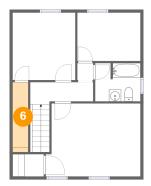

Area: 30 sq. ft

Counted as Living Area: No

Heated: Yes Finished: Yes Enclosed: Yes Contiguous: Yes Permitted: Yes Wet Space: No Addition: No Conversion: No