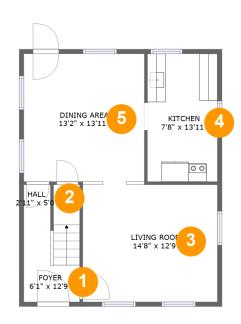

#### **Room Dimensions**

Floor 1 Total sqft: 621 Living area: 621

| # | Room name   | Dimensions     | Area (sqft) | Counted as Living Area |
|---|-------------|----------------|-------------|------------------------|
| 1 | Foyer       | 6'1" x 12'9"   | 62 sq. ft   | Yes                    |
| 2 | Hall        | 2'11" x 5'0"   | 15 sq. ft   | Yes                    |
| 3 | Living Room | 14'8" x 12'9"  | 190 sq. ft  | Yes                    |
| 4 | Kitchen     | 7'8" x 13'11"  | 107 sq. ft  | Yes                    |
| 5 | Dining Area | 13'2" x 13'11" | 183 sq. ft  | Yes                    |

### Floor 1 - Foyer

**Dimensions:** 6'1" x 12'9" Area: 62 sq. ft

Counted as Living Area: Yes

Heated: Yes Finished: Yes Enclosed: Yes Contiguous: Yes

Permitted: Yes Wet Space: No Addition: No

Conversion: No

### Floor 1 - Hall

**Dimensions:** 2'11" x 5'0"

Area: 15 sq. ft

Counted as Living Area:

Yes

Heated: Yes Finished: Yes Enclosed: Yes **Contiguous:** 

Yes

Floor 1 - Living Room

**Dimensions**: 14'8" x 12'9" **Area**: 190 sq. ft

Counted as Living Area:

Yes

Heated: Yes Finished: Yes Enclosed: Yes Contiguous:

Yes

Permitted: Yes Wet Space: No Addition: No Conversion: No

4 Floor 1 - Kitchen

**Dimensions:** 7'8" x 13'11"

**Area**: 107 sq. ft

**Counted as Living Area:** 

Yes

Heated: Yes Finished: Yes Enclosed: Yes Contiguous:

Yes

Permitted: Yes Wet Space: No Addition: No Conversion: No

5 Floor 1 - Dining Area

Dimensions: 13'2" x 13'11"

Area: 183 sq. ft

Counted as Living Area:

Yes

Heated: Yes Finished: Yes Enclosed: Yes Contiguous:

Yes

6 Floor 2 - W.i.c.

Dimensions: 2'7" x 11'7"