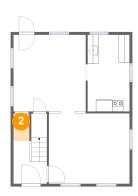

### Floor 1 - Hall

**Dimensions:** 2'11" x 5'0"

Area: 15 sq. ft

Counted as Living Area:

Yes

Heated: Yes Finished: Yes Enclosed: Yes **Contiguous:** 

Yes

Floor 1 - Living Room