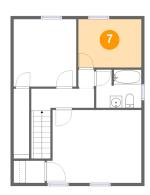

### Floor 2 - Bedroom

**Dimensions:** 10'5" x 8'0"

Area: 83 sq. ft

Counted as Living Area:

Yes

Heated: Yes Finished: Yes Enclosed: Yes Contiguous:

Yes

Permitted: Yes Wet Space: No Addition: No Conversion: No