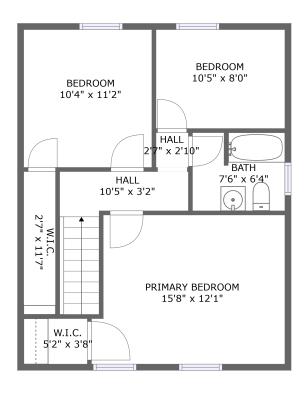

#### **Room Dimensions**

Floor 2 Total sqft: 621 Living area: 510

| #  | Room name       | Dimensions    | Area (sqft) | Counted as Living Area |
|----|-----------------|---------------|-------------|------------------------|
| 6  | W.i.c.          | 2'7" x 11'7"  | 30 sq. ft   | No                     |
| 7  | Bedroom         | 10'5" x 8'0"  | 83 sq. ft   | Yes                    |
| 8  | Bedroom         | 10'4" x 11'2" | 116 sq. ft  | Yes                    |
| 9  | Hall            | 2'7" x 2'10"  | 7 sq. ft    | Yes                    |
| 10 | W.i.c.          | 5'2" x 3'8"   | 19 sq. ft   | No                     |
| 11 | Bath            | 7'6" x 6'4"   | 46 sq. ft   | No                     |
| 12 | Primary Bedroom | 15'8" x 12'1" | 181 sq. ft  | Yes                    |
| 13 | Hall            | 10'5" x 3'2"  | 60 sq. ft   | Yes                    |