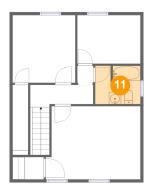

Area: 46 sq. ft

Counted as Living Area: No

Heated: Yes Finished: Yes Enclosed: Yes Contiguous: Yes Permitted: Yes Wet Space: Yes Addition: No Conversion: No