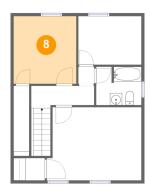

### Floor 2 - Bedroom

Dimensions: 10'4" x 11'2"

Area: 116 sq. ft

Counted as Living Area:

Yes

Heated: Yes Finished: Yes Enclosed: Yes Contiguous:

Yes

Floor 2 - Hall