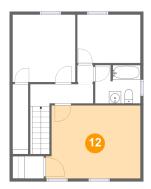

### 12 Floor 2 - Primary Bedroom

Dimensions: 15'8" x 12'1" Area: 181 sq. ft Counted as Living Area: Yes Heated: Yes Finished: Yes Enclosed: Yes Contiguous: Yes

Permitted: Yes Wet Space: No Addition: No Conversion: No