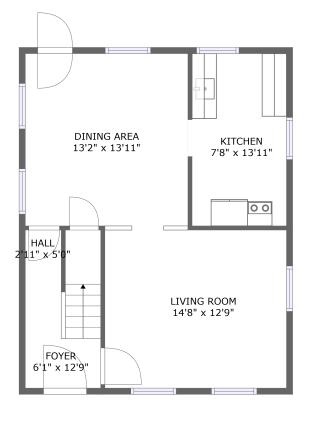

#### **Room Dimensions**

Floor 1 Total sqft: 621 Living area: 621

| # | Room name   | Dimensions     | Area (sqft) | Counted as Living Area |
|---|-------------|----------------|-------------|------------------------|
| 1 | Foyer       | 6'1" x 12'9"   | 62 sq. ft   | Yes                    |
| 2 | Hall        | 2'11" x 5'0"   | 15 sq. ft   | Yes                    |
| 3 | Living Room | 14'8" x 12'9"  | 190 sq. ft  | Yes                    |
| 4 | Kitchen     | 7'8" x 13'11"  | 107 sq. ft  | Yes                    |
| 5 | Dining Area | 13'2" x 13'11" | 183 sq. ft  | Yes                    |