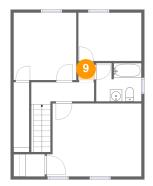

Dimensions: 2'7" x 2'10" Area: 7 sq. ft

Counted as Living Area: Yes

Heated: Yes Finished: Yes Enclosed: Yes **Contiguous:** 

Yes

Permitted: Yes Wet Space: No Addition: No Conversion: No

🔟 **Floor 2 -** W.i.c.