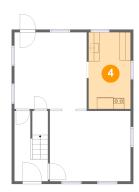

**Dimensions:** 7'8" x 13'11"

**Area**: 107 sq. ft

**Counted as Living Area:** 

Yes

Heated: Yes Finished: Yes Enclosed: Yes Contiguous:

Yes

Permitted: Yes Wet Space: No Addition: No Conversion: No

5 Floor 1 - Dining Area