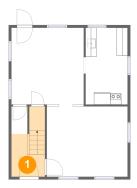

### Floor 1 - Foyer

**Dimensions:** 6'1" x 12'9" Area: 62 sq. ft

Counted as Living Area: Yes

Heated: Yes Finished: Yes Enclosed: Yes Contiguous: Yes

Permitted: Yes Wet Space: No Addition: No

Conversion: No