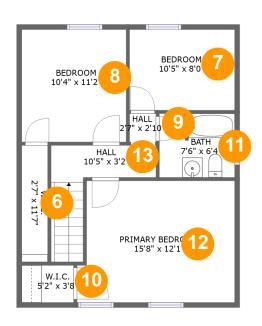

#### **Room Dimensions**

Floor 2 Total sqft: 621 Living area: 510

| #  | Room name       | Dimensions    | Area (sqft) | Counted as Living Area |
|----|-----------------|---------------|-------------|------------------------|
| 6  | W.i.c.          | 2'7" x 11'7"  | 30 sq. ft   | No                     |
| 7  | Bedroom         | 10'5" x 8'0"  | 83 sq. ft   | Yes                    |
| 8  | Bedroom         | 10'4" x 11'2" | 116 sq. ft  | Yes                    |
| 9  | Hall            | 2'7" x 2'10"  | 7 sq. ft    | Yes                    |
| 10 | W.i.c.          | 5'2" x 3'8"   | 19 sq. ft   | No                     |
| 11 | Bath            | 7'6" x 6'4"   | 46 sq. ft   | No                     |
| 12 | Primary Bedroom | 15'8" x 12'1" | 181 sq. ft  | Yes                    |
| 13 | Hall            | 10'5" x 3'2"  | 60 sq. ft   | Yes                    |

Area: 30 sq. ft

Counted as Living Area: No

Heated: Yes Finished: Yes Enclosed: Yes Contiguous: Yes Permitted: Yes Wet Space: No Addition: No Conversion: No

### Floor 2 - Bedroom

**Dimensions:** 10'5" x 8'0"

Area: 83 sq. ft

Counted as Living Area:

Yes

Heated: Yes Finished: Yes Enclosed: Yes Contiguous:

Yes

Permitted: Yes Wet Space: No Addition: No Conversion: No

### Floor 2 - Bedroom

Dimensions: 10'4" x 11'2"

Area: 116 sq. ft

Counted as Living Area:

Yes

Heated: Yes Finished: Yes Enclosed: Yes Contiguous:

Yes

Floor 2 - Hall

Dimensions: 2'7" x 2'10" Area: 7 sq. ft

Counted as Living Area: Yes

Heated: Yes Finished: Yes Enclosed: Yes **Contiguous:** 

Yes

Permitted: Yes Wet Space: No Addition: No Conversion: No

🔟 **Floor 2 -** W.i.c.

Dimensions: 5'2" x 3'8"

Area: 19 sq. ft

Counted as Living Area: No

Heated: Yes Finished: Yes Enclosed: Yes Contiguous: Yes Permitted: Yes Wet Space: No Addition: No Conversion: No

Floor 2 - Bath

Dimensions: 7'6" x 6'4"

Area: 46 sq. ft

Counted as Living Area: No

Heated: Yes Finished: Yes Enclosed: Yes Contiguous: Yes Permitted: Yes Wet Space: Yes Addition: No Conversion: No

### 12 Floor 2 - Primary Bedroom

Dimensions: 15'8" x 12'1" Area: 181 sq. ft Counted as Living Area: Yes Heated: Yes Finished: Yes Enclosed: Yes Contiguous: Yes

Permitted: Yes Wet Space: No Addition: No Conversion: No

### 1 Floor 2 - Hall

Dimensions: 10'5" x 3'2" Area: 60 sq. ft

Counted as Living Area:

Yes

Heated: Yes Finished: Yes Enclosed: Yes Contiguous:

Yes