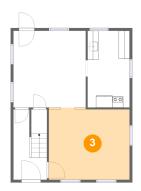

**Dimensions**: 14'8" x 12'9" **Area**: 190 sq. ft

Counted as Living Area:

Yes

Heated: Yes Finished: Yes Enclosed: Yes Contiguous:

Yes

Permitted: Yes Wet Space: No Addition: No Conversion: No

4 Floor 1 - Kitchen