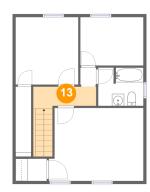

### 1 Floor 2 - Hall

Dimensions: 10'5" x 3'2" Area: 60 sq. ft

Counted as Living Area:

Yes

Heated: Yes Finished: Yes Enclosed: Yes Contiguous:

Yes