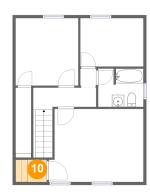

Dimensions: 5'2" x 3'8"

Area: 19 sq. ft

Counted as Living Area: No

Heated: Yes Finished: Yes Enclosed: Yes Contiguous: Yes Permitted: Yes Wet Space: No Addition: No Conversion: No

Floor 2 - Bath

Dimensions: 7'6" x 6'4"