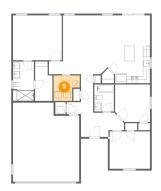

Dimensions: 7'5" x 7'3" Area: 46 sq. ft Counted as living area: Yes Heated: Yes Finished: Yes Enclosed: Yes Contiguous: Yes Permitted: Yes Wet space: No Addition: No Conversion: No