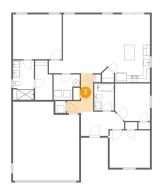

Dimensions: 7'6" x 10'11" Area: 51 sq. ft Counted as living area: Yes Heated: Yes Finished: Yes Enclosed: Yes Contiguous: Yes Permitted: Yes Wet space: No Addition: No Conversion: No

**Dimensions**: 12'3" x 6'10" **Area**: 72 sq. ft **Counted as living area**: Yes Heated: Yes Finished: Yes Enclosed: Yes Contiguous: Yes Permitted: Yes Wet space: No Addition: No Conversion: No