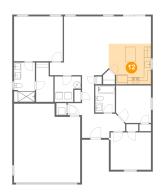

# 🔱 Floor 1 - Dining Area

Dimensions: 12'0" x 7'9" Area: 93 sq. ft Counted as living area: Yes Heated: Yes Finished: Yes Enclosed: Yes Contiguous: Yes Permitted: Yes Wet space: No Addition: No Conversion: No