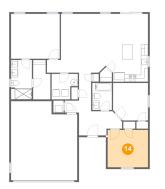

# 🕑 Floor 1 - Bedroom

Dimensions: 11'5" x 10'7" Area: 121 sq. ft Counted as living area: Yes Heated: Yes Finished: Yes Enclosed: Yes Contiguous: Yes Permitted: Yes Wet space: No Addition: No Conversion: No