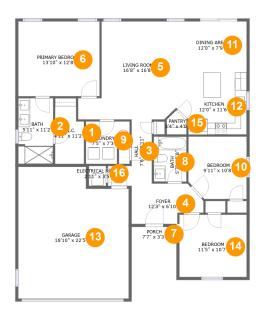

# **Room dimensions**

Floor 1

Total sqft: 1803 Living area: 1343

| #  |                 | Dimensions     | sqft       | Counted as living area |
|----|-----------------|----------------|------------|------------------------|
| 1  | W.I.C.          | 4'11" x 11'2"  | 50 sq. ft  | Yes                    |
| 2  | Bath            | 5'11" x 11'2"  | 66 sq. ft  | Yes                    |
| 3  | Hall            | 7'6" x 10'11"  | 51 sq. ft  | Yes                    |
| 4  | Foyer           | 12'3" x 6'10"  | 72 sq. ft  | Yes                    |
| 5  | Living Room     | 16'8" x 16'8"  | 224 sq. ft | Yes                    |
| 6  | Primary Bedroom | 13'10" x 12'8" | 176 sq. ft | Yes                    |
| 7  | Porch           | 7'7" x 3'3"    | 25 sq. ft  | No                     |
| 8  | Bath            | 5'7" x 7'8"    | 43 sq. ft  | Yes                    |
| 9  | Laundry         | 7'5" x 7'3"    | 46 sq. ft  | Yes                    |
| 10 | Bedroom         | 9'11" x 10'8"  | 101 sq. ft | Yes                    |
| 11 | Dining Area     | 12'0" x 7'9"   | 93 sq. ft  | Yes                    |

Scan captured on Sun, 06 Apr 2025 19:59:52 GMT

| #  |                 | Dimensions     | sqft       | Counted as living area |
|----|-----------------|----------------|------------|------------------------|
| 12 | Kitchen         | 12'0" x 11'6"  | 130 sq. ft | Yes                    |
| 13 | Garage          | 18'10" x 22'5" | 394 sq. ft | No                     |
| 14 | Bedroom         | 11'5" x 10'7"  | 121 sq. ft | Yes                    |
| 15 | Pantry          | 3'4" x 4'0"    | 11 sq. ft  | Yes                    |
| 16 | Electrical Room | 2'11" x 3'5"   | 10 sq. ft  | No                     |