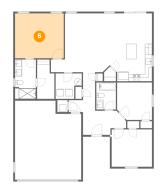

#### Floor 1 - Primary Bedroom 6

Dimensions: 13'10" x 12'8" Area: 176 sq. ft Counted as living area: Yes Heated: Yes Finished: Yes Enclosed: Yes Contiguous: Yes Permitted: Yes Wet space: No Addition: No Conversion: No