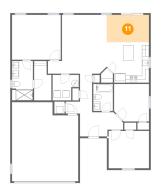

# 🔱 Floor 1 - Dining Area

Dimensions: 12'0" x 7'9" Area: 93 sq. ft Counted as living area: Yes Heated: Yes Finished: Yes Enclosed: Yes Contiguous: Yes Permitted: Yes Wet space: No Addition: No Conversion: No