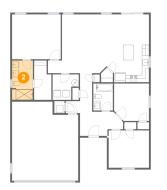

### 2 Floor 1 - Bath

Dimensions: 5'11" x 11'2" Area: 66 sq. ft Counted as living area: Yes Heated: Yes Finished: Yes Enclosed: Yes Contiguous: Yes Permitted: Yes Wet space: Yes Addition: No Conversion: No