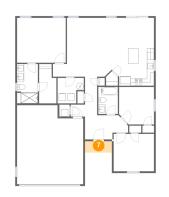

Floor 1 - Porch

Dimensions: 7'7" x 3'3" Area: 25 sq. ft Counted as living area: No Heated: No Finished: Yes Enclosed: No Contiguous: Yes Permitted: Yes Wet space: No Addition: No Conversion: No