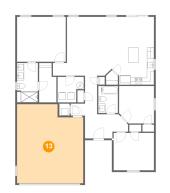

# Floor 1 - Garage

Dimensions: 18'10" x 22'5" Area: 394 sq. ft Counted as living area: No Heated: No Finished: No Enclosed: Yes Contiguous: Yes Permitted: Yes Wet space: No Addition: No Conversion: No