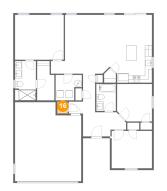

# 🕑 Floor 1 - Bedroom

Dimensions: 11'5" x 10'7" Area: 121 sq. ft Counted as living area: Yes Heated: Yes Finished: Yes Enclosed: Yes Contiguous: Yes Permitted: Yes Wet space: No Addition: No Conversion: No