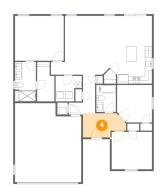

Dimensions: 7'6" x 10'11" Area: 51 sq. ft Counted as living area: Yes Heated: Yes Finished: Yes Enclosed: Yes Contiguous: Yes Permitted: Yes Wet space: No Addition: No Conversion: No

**Dimensions**: 12'3" x 6'10" **Area**: 72 sq. ft **Counted as living area**: Yes Heated: Yes Finished: Yes Enclosed: Yes Contiguous: Yes Permitted: Yes Wet space: No Addition: No Conversion: No