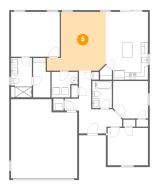

# 5 Floor 1 - Living Room

Dimensions: 16'8" x 16'8" Area: 224 sq. ft Counted as living area: Yes Heated: Yes Finished: Yes Enclosed: Yes Contiguous: Yes Permitted: Yes Wet space: No Addition: No Conversion: No