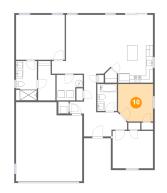

# 😳 Floor 1 - Bedroom

Dimensions: 9'11" x 10'8" Area: 101 sq. ft Counted as living area: Yes Heated: Yes Finished: Yes Enclosed: Yes Contiguous: Yes Permitted: Yes Wet space: No Addition: No Conversion: No