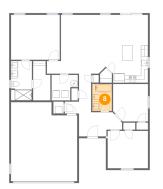

#### Floor 1 - Bath 8

Dimensions: 5'7" x 7'8" Area: 43 sq. ft Counted as living area: Yes

Heated: Yes Finished: Yes Enclosed: Yes Contiguous: Yes Permitted: Yes Wet space: Yes Addition: No Conversion: No