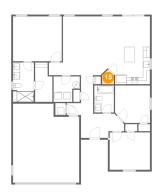

# 😳 Floor 1 - Bedroom

Dimensions: 9'11" x 10'8" Area: 101 sq. ft Counted as living area: Yes Heated: Yes Finished: Yes Enclosed: Yes Contiguous: Yes Permitted: Yes Wet space: No Addition: No Conversion: No