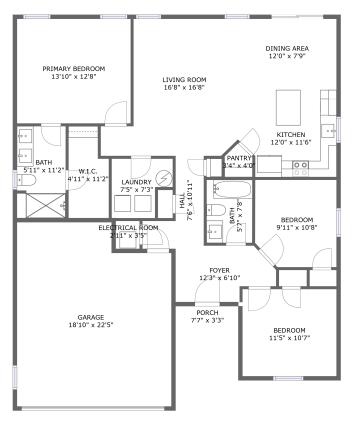

FLOOR 1

# **Room dimensions**

Floor 1

Total sqft: 1803 Living area: 1343

| #  |                 | Dimensions     | sqft       | Counted as living area |
|----|-----------------|----------------|------------|------------------------|
| 1  | W.I.C.          | 4'11" x 11'2"  | 50 sq. ft  | Yes                    |
| 2  | Bath            | 5'11" x 11'2"  | 66 sq. ft  | Yes                    |
| 3  | Hall            | 7'6" x 10'11"  | 51 sq. ft  | Yes                    |
| 4  | Foyer           | 12'3" x 6'10"  | 72 sq. ft  | Yes                    |
| 5  | Living Room     | 16'8" x 16'8"  | 224 sq. ft | Yes                    |
| 6  | Primary Bedroom | 13'10" x 12'8" | 176 sq. ft | Yes                    |
| 7  | Porch           | 7'7" x 3'3"    | 25 sq. ft  | No                     |
| 8  | Bath            | 5'7" x 7'8"    | 43 sq. ft  | Yes                    |
| 9  | Laundry         | 7'5" x 7'3"    | 46 sq. ft  | Yes                    |
| 10 | Bedroom         | 9'11" x 10'8"  | 101 sq. ft | Yes                    |
| 11 | Dining Area     | 12'0" x 7'9"   | 93 sq. ft  | Yes                    |

Scan captured on Sun, 06 Apr 2025 19:59:52 GMT

| #  |                 | Dimensions     | sqft       | Counted as living area |
|----|-----------------|----------------|------------|------------------------|
| 12 | Kitchen         | 12'0" x 11'6"  | 130 sq. ft | Yes                    |
| 13 | Garage          | 18'10" x 22'5" | 394 sq. ft | No                     |
| 14 | Bedroom         | 11'5" x 10'7"  | 121 sq. ft | Yes                    |
| 15 | Pantry          | 3'4" x 4'0"    | 11 sq. ft  | Yes                    |
| 16 | Electrical Room | 2'11" x 3'5"   | 10 sq. ft  | No                     |