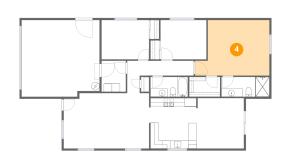

### 5 Floor 1 - Living Room

Dimensions: 20'11" x 13'7"

Area: 279 sq. ft

Counted as living area: Yes

Heated: Yes Finished: Yes Enclosed: Yes Contiguous: Yes Permitted: Yes Wet space: No Addition: No Conversion: No