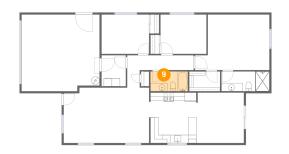

### Floor 1 - Garage

Dimensions: 19'2" x 18'10"

Area: 352 sq. ft

Counted as living area: No

Heated: No Finished: No Enclosed: Yes Contiguous: Yes Permitted: Yes Wet space: No Addition: No Conversion: No

Dimensions: 9'2" x 4'10"

Area: 45 sq. ft

Counted as living area: Yes

Heated: Yes Finished: Yes Enclosed: Yes Contiguous: Yes Permitted: Yes Wet space: Yes Addition: No Conversion: No