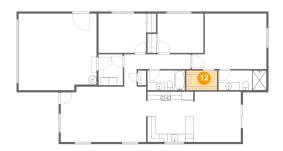

**Pioor 1 - W.I.C.** 

Dimensions: 7'7" x 4'10"

Area: 37 sq. ft

Counted as living area: Yes

Heated: Yes Finished: Yes Enclosed: Yes Contiguous: Yes Permitted: Yes Wet space: No Addition: No Conversion: No