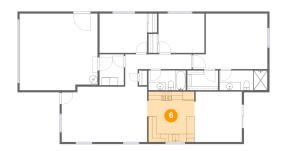

6 Floor 1 - Kitchen

Dimensions: 11'8" x 12'4"

Area: 141 sq. ft

Counted as living area: Yes

Heated: Yes Finished: Yes Enclosed: Yes Contiguous: Yes Permitted: Yes Wet space: No Addition: No Conversion: No

Dimensions: 11'9" x 4'10"

Area: 57 sq. ft

Counted as living area: Yes

Heated: Yes Finished: Yes Enclosed: Yes Contiguous: Yes Permitted: Yes Wet space: Yes Addition: No Conversion: No