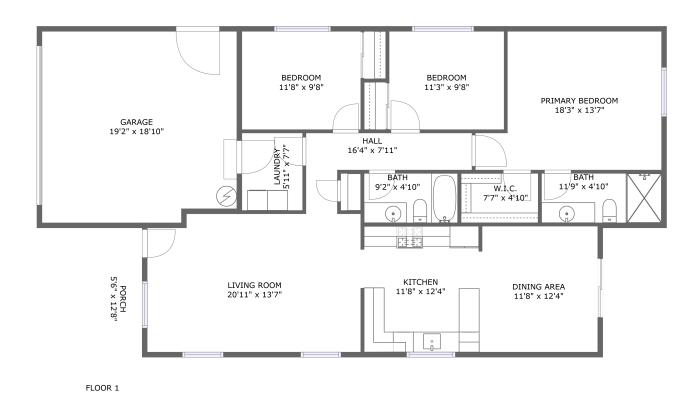

#### **Room dimensions**

Floor 1 Total sqft: 1868 Living area: 1422

| #  |                 | Dimensions     | sqft       | Counted as living area |
|----|-----------------|----------------|------------|------------------------|
| 1  | Laundry         | 5'11" x 7'7"   | 45 sq. ft  | Yes                    |
| 2  | Porch           | 5'6" x 12'8"   | 70 sq. ft  | No                     |
| 3  | Hall            | 16'4" x 7'11"  | 73 sq. ft  | Yes                    |
| 4  | Primary Bedroom | 18'3" x 13'7"  | 217 sq. ft | Yes                    |
| 5  | Living Room     | 20'11" x 13'7" | 279 sq. ft | Yes                    |
| 6  | Kitchen         | 11'8" x 12'4"  | 141 sq. ft | Yes                    |
| 7  | Bath            | 11'9" x 4'10"  | 57 sq. ft  | Yes                    |
| 8  | Garage          | 19'2" x 18'10" | 352 sq. ft | No                     |
| 9  | Bath            | 9'2" x 4'10"   | 45 sq. ft  | Yes                    |
| 10 | Bedroom         | 11'8" x 9'8"   | 113 sq. ft | Yes                    |
| 11 | Dining Area     | 11'8" x 12'4"  | 143 sq. ft | Yes                    |

| #  |         | Dimensions   | sqft       | Counted as living area |
|----|---------|--------------|------------|------------------------|
| 12 | W.I.C.  | 7'7" x 4'10" | 37 sq. ft  | Yes                    |
| 13 | Bedroom | 11'3" x 9'8" | 109 sq. ft | Yes                    |