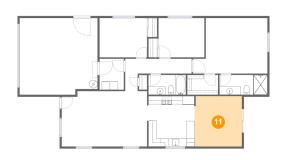

### Floor 1 - Dining Area

Dimensions: 11'8" x 12'4"

Area: 143 sq. ft

Counted as living area: Yes

Heated: Yes Finished: Yes Enclosed: Yes Contiguous: Yes Permitted: Yes Wet space: No Addition: No Conversion: No