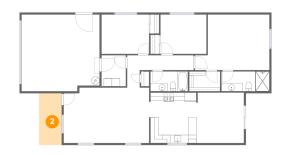

#### 2 Floor 1 - Porch

**Dimensions:** 5'6" x 12'8"

Area: 70 sq. ft

Counted as living area: No

Heated: No Finished: Yes Enclosed: No Contiguous: Yes Permitted: Yes Wet space: No Addition: No Conversion: No