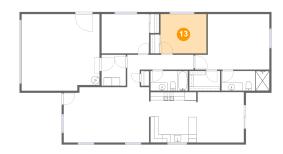

#### 1 - Bedroom

**Dimensions:** 11'3" x 9'8"

Area: 109 sq. ft

Counted as living area: Yes

Heated: Yes Finished: Yes Enclosed: Yes Contiguous: Yes Permitted: Yes Wet space: No Addition: No Conversion: No