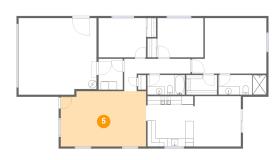

6 Floor 1 - Kitchen

Dimensions: 11'8" x 12'4"

Area: 141 sq. ft

Counted as living area: Yes

Heated: Yes Finished: Yes Enclosed: Yes Contiguous: Yes Permitted: Yes Wet space: No Addition: No Conversion: No

Dimensions: 11'9" x 4'10"