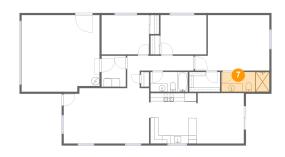

Area: 57 sq. ft

Counted as living area: Yes

Heated: Yes Finished: Yes Enclosed: Yes Contiguous: Yes Permitted: Yes Wet space: Yes Addition: No Conversion: No