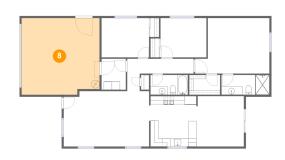

### Floor 1 - Garage

Dimensions: 19'2" x 18'10"

Area: 352 sq. ft

Counted as living area: No

Heated: No Finished: No Enclosed: Yes Contiguous: Yes Permitted: Yes Wet space: No Addition: No Conversion: No

Dimensions: 9'2" x 4'10"