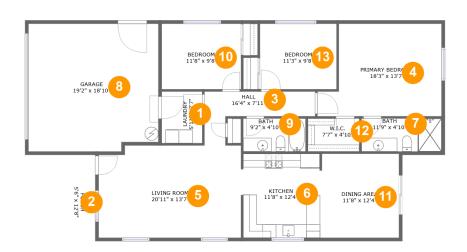

#### **Room dimensions**

Floor 1 Total sqft: 1868 Living area: 1422

| #  |                 | Dimensions     | sqft       | Counted as living area |
|----|-----------------|----------------|------------|------------------------|
| 1  | Laundry         | 5'11" x 7'7"   | 45 sq. ft  | Yes                    |
| 2  | Porch           | 5'6" x 12'8"   | 70 sq. ft  | No                     |
| 3  | Hall            | 16'4" x 7'11"  | 73 sq. ft  | Yes                    |
| 4  | Primary Bedroom | 18'3" x 13'7"  | 217 sq. ft | Yes                    |
| 5  | Living Room     | 20'11" x 13'7" | 279 sq. ft | Yes                    |
| 6  | Kitchen         | 11'8" x 12'4"  | 141 sq. ft | Yes                    |
| 7  | Bath            | 11'9" x 4'10"  | 57 sq. ft  | Yes                    |
| 8  | Garage          | 19'2" x 18'10" | 352 sq. ft | No                     |
| 9  | Bath            | 9'2" x 4'10"   | 45 sq. ft  | Yes                    |
| 10 | Bedroom         | 11'8" x 9'8"   | 113 sq. ft | Yes                    |
| 11 | Dining Area     | 11'8" x 12'4"  | 143 sq. ft | Yes                    |

| #  |         | Dimensions   | sqft       | Counted as living area |
|----|---------|--------------|------------|------------------------|
| 12 | W.I.C.  | 7'7" x 4'10" | 37 sq. ft  | Yes                    |
| 13 | Bedroom | 11'3" x 9'8" | 109 sq. ft | Yes                    |