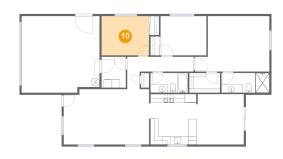

#### Floor 1 - Bedroom

**Dimensions:** 11'8" x 9'8"

Area: 113 sq. ft

Counted as living area: Yes

Heated: Yes Finished: Yes Enclosed: Yes Contiguous: Yes Permitted: Yes Wet space: No Addition: No Conversion: No