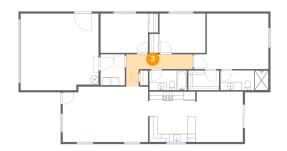

### Floor 1 - Primary Bedroom

**Dimensions**: 18'3" x 13'7"

Area: 217 sq. ft

Counted as living area: Yes

Heated: Yes Finished: Yes Enclosed: Yes Contiguous: Yes Permitted: Yes Wet space: No Addition: No Conversion: No