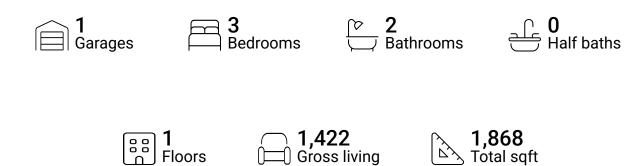

#### **Property summary**



area sqft





#### **Room dimensions**

Floor 1 Total sqft: 1868 Living area: 1422

| #  |                 | Dimensions     | sqft       | Counted as living area |
|----|-----------------|----------------|------------|------------------------|
| 1  | Laundry         | 5'11" x 7'7"   | 45 sq. ft  | Yes                    |
| 2  | Porch           | 5'6" x 12'8"   | 70 sq. ft  | No                     |
| 3  | Hall            | 16'4" x 7'11"  | 73 sq. ft  | Yes                    |
| 4  | Primary Bedroom | 18'3" x 13'7"  | 217 sq. ft | Yes                    |
| 5  | Living Room     | 20'11" x 13'7" | 279 sq. ft | Yes                    |
| 6  | Kitchen         | 11'8" x 12'4"  | 141 sq. ft | Yes                    |
| 7  | Bath            | 11'9" x 4'10"  | 57 sq. ft  | Yes