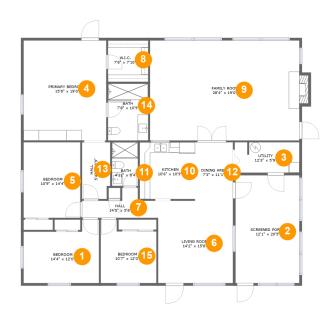

#### **Room Dimensions**

Floor 1 Total sqft: 2517 Living area: 2242

| #  | Room name       | Dimensions    | Area (sqft) | Counted as Living Area |
|----|-----------------|---------------|-------------|------------------------|
| 1  | Bedroom         | 14'4" x 12'0" | 147 sq. ft  | Yes                    |
| 2  | Screened Porch  | 12'1" x 20'5" | 247 sq. ft  | No                     |
| 3  | Utility         | 12'3" x 5'9"  | 70 sq. ft   | Yes                    |
| 4  | Primary Bedroom | 15'8" x 19'0" | 297 sq. ft  | Yes                    |
| 5  | Bedroom         | 10'9" x 14'4" | 154 sq. ft  | Yes                    |
| 6  | Living Room     | 14'2" x 15'8" | 222 sq. ft  | Yes                    |
| 7  | Hall            | 14'5" x 5'8"  | 55 sq. ft   | Yes                    |
| 8  | W.i.c.          | 7'8" x 7'10"  | 60 sq. ft   | Yes                    |
| 9  | Family Room     | 28'4" x 19'0" | 547 sq. ft  | Yes                    |
| 10 | Kitchen         | 10'6" x 10'9" | 113 sq. ft  | Yes                    |
| 11 | Bath            | 4'11" x 8'4"  | 41 sq. ft   | Yes                    |

| #  | Room name   | Dimensions    | Area (sqft) | Counted as Living Area |
|----|-------------|---------------|-------------|------------------------|
| 12 | Dining Area | 7'3" x 11'1"  | 80 sq. ft   | Yes                    |
| 13 | Hall        | 5'4" x 10'9"  | 56 sq. ft   | Yes                    |
| 14 | Bath        | 7'8" x 10'9"  | 82 sq. ft   | Yes                    |
| 15 | Bedroom     | 10'7" x 12'0" | 110 sq. ft  | Yes                    |