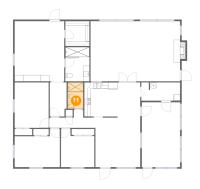

Floor 1 - Utility

Dimensions: 12'3" x 5'9" Area: 70 sq. ft

Counted as Living Area:

Yes

Heated: Yes Finished: Yes Enclosed: Yes Contiguous:

Yes

Permitted: Yes Wet Space: No Addition: No Conversion: No