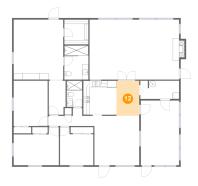

#### 🔟 **Floor 1 -** Kitchen

Dimensions: 10'6" x 10'9"

Area: 113 sq. ft

Counted as Living Area:

Yes

Heated: Yes Finished: Yes Enclosed: Yes **Contiguous:** 

Yes

Permitted: Yes Wet Space: No Addition: No Conversion: No.