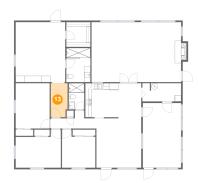

### 5 Floor 1 - Bedroom

Dimensions: 10'9" x 14'4"

**Area:** 154 sq. ft

Counted as Living Area:

Yes

Heated: Yes Finished: Yes Enclosed: Yes Contiguous:

Yes

Permitted: Yes Wet Space: No Addition: No Conversion: No