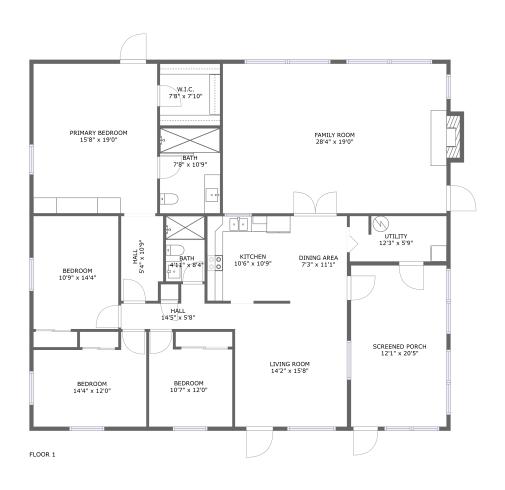

#### **Room Dimensions**

Floor 1 Total sqft: 2517 Living area: 2242

| #  | Room name       | Dimensions    | Area (sqft) | Counted as Living Area |
|----|-----------------|---------------|-------------|------------------------|
| 1  | Bedroom         | 14'4" x 12'0" | 147 sq. ft  | Yes                    |
| 2  | Screened Porch  | 12'1" x 20'5" | 247 sq. ft  | No                     |
| 3  | Utility         | 12'3" x 5'9"  | 70 sq. ft   | Yes                    |
| 4  | Primary Bedroom | 15'8" x 19'0" | 297 sq. ft  | Yes                    |
| 5  | Bedroom         | 10'9" x 14'4" | 154 sq. ft  | Yes                    |
| 6  | Living Room     | 14'2" x 15'8" | 222 sq. ft  | Yes                    |
| 7  | Hall            | 14'5" x 5'8"  | 55 sq. ft   | Yes                    |
| 8  | W.i.c.          | 7'8" x 7'10"  | 60 sq. ft   | Yes                    |
| 9  | Family Room     | 28'4" x 19'0" | 547 sq. ft  | Yes                    |
| 10 | Kitchen         | 10'6" x 10'9" | 113 sq. ft  | Yes                    |
| 11 | Bath            | 4'11" x 8'4"  | 41 sq. ft   | Yes                    |

| #  | Room name   | Dimensions    | Area (sqft) | Counted as Living Area |
|----|-------------|---------------|-------------|------------------------|
| 12 | Dining Area | 7'3" x 11'1"  | 80 sq. ft   | Yes                    |
| 13 | Hall        | 5'4" x 10'9"  | 56 sq. ft   | Yes                    |
| 14 | Bath        | 7'8" x 10'9"  | 82 sq. ft   | Yes                    |
| 15 | Bedroom     | 10'7" x 12'0" | 110 sq. ft  | Yes                    |