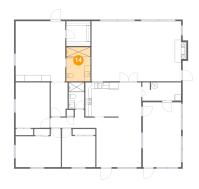

Dimensions: 28'4" x 19'0" Area: 547 sq. ft

Counted as Living Area:

Yes

Heated: Yes Finished: Yes Enclosed: Yes **Contiguous:** 

Yes

Permitted: Yes Wet Space: No Addition: No Conversion: No