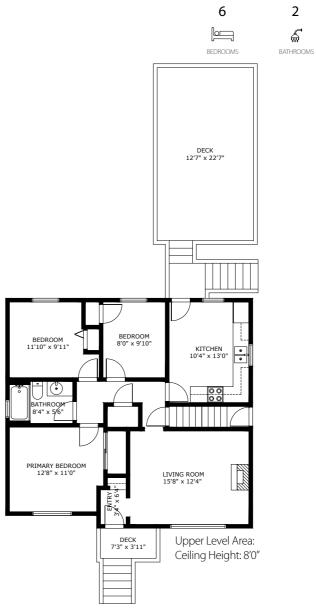

| 557 Rup                               | pert St                  |
|---------------------------------------|--------------------------|
| Vancouver B                           | C V5K 4K6                |
| Main Level Area:<br>Upper Level Area: | 888 SQ.FT.<br>888 SQ.FT. |

| Total Area        | 1,776 SQ.FT. |
|-------------------|--------------|
| Upper Level Area: | 888 SQ.FT.   |
| mann Ecvent aca.  | 000 50.11.   |

1,776

huhulud

TOTAL SQ.FT.

## 557 RUPERT ST VANCOUVER BC V5K 4K6

Measurements are approximate and may not be to scale. Gross measurements as per BCASSESSMENI The floor plan illustration is not suitable for construction/architectural purposes. This communication is not intended to cause or induce breach of an existing agency agreement