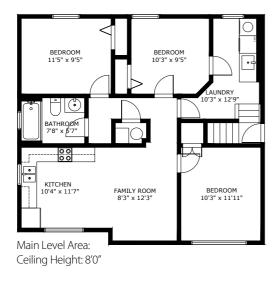

| 557 Rup                               | pert St                  |
|---------------------------------------|--------------------------|
| Vancouver B                           | C V5K 4K6                |
| Main Level Area:<br>Upper Level Area: | 888 SQ.FT.<br>888 SQ.FT. |

## 557 RUPERT ST VANCOUVER BC V5K 4K6

Measurements are approximate and may not be to scale. Gross measurements as per BCASSESSMENI The floor plan illustration is not suitable for construction/architectural purposes. This communication is not intended to cause or induce breach of an existing agency agreement